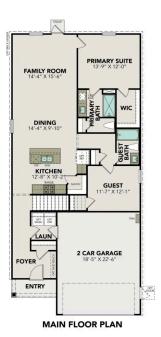

### The Trinity Brick

### **Exterior Options**

 BEDS
 BATHS
 SQ FT
 I

 4
 2.5
 1,708
 2

PARKING

MAIN FLOOR PLAN

UPPER FLOOR PLAN

#### MAIN FLOOR PLAN

#### **UPPER FLOOR PLAN**

# The Trinity Brick

| Welcome to The Trinity! This two-story home is ready to be yours! The main floor features an open concept, eat-in kitchen that overlooks the spacious family room. Upstairs, you'll find the primary suite with a large walk-in closet. There are | BEDS         |
|---------------------------------------------------------------------------------------------------------------------------------------------------------------------------------------------------------------------------------------------------|--------------|
| three additional bedrooms upstairs as well as another bathroom and laundry.                                                                                                                                                                       | ватнз        |
| This floor plan also includes a two-car garage.                                                                                                                                                                                                   | <b>2.5</b>   |
| Make it your own with The Trinity's flexible floor plan. From additional garage                                                                                                                                                                   | SQ FT        |
| space to a covered patio, you've got every opportunity to make The Trinity your                                                                                                                                                                   | <b>1,708</b> |
| dream home. Just know that offerings vary by location, so please discuss our                                                                                                                                                                      | GARAGE       |
| standard features and upgrade options with your community's agent.                                                                                                                                                                                | <b>2</b>     |