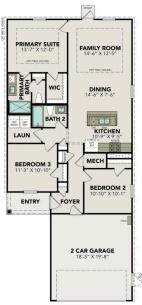

# The Comal Brick

BEDS BATHS SQ FT PARKING 3 2 1,253 2

MAIN FLOOR PLAN

OPT COVERED PATIO

OPTIONS

#### MAIN FLOOR PLAN