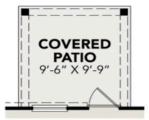

istiecone Pine Way | .. The Brazos Stone Plan



**\$306,412 4** Bd **2.5** Ba **1,708** SF 8367 Bristlecone Pine Way | ... The Trinity Stone Plan





### Lakes at Black Oak in Magnolia, TX Community Homesite Map

Jenifer B. & Erika M. Call (713) 597-5223







#### Lakes at Black Oak in Magnolia, TX

# The Comal Brick





BEDS BATHS SQ FT PARKING 3 2 1,253 2



MAIN FLOOR PLAN



OPT COVERED PATIO

OPTIONS

#### MAIN FLOOR PLAN

#### **OPTIONS**





#### Lakes at Black Oak in Magnolia, TX

### The Frio Brick





**Exterior Options** 

BEDS BATHS SQ FT PARKING 3 2 1,464 2



MAIN FLOOR PLAN



OPT COVERED PATIO

OPTIONS

#### MAIN FLOOR PLAN







Lakes at Black Oak in Magnolia, TX

# The Colorado Brick

### **Exterior Options**

G



BEDS 4

**BATHS** 

2

SQ FT 1,590

PARKING 2





**OPT COVERED** PATIO

OPTIONS

#### MAIN FLOOR PLAN







#### Lakes at Black Oak in Magnolia, TX

### The Trinity Brick

### **Exterior Options**





 BEDS
 BATHS
 SQ FT
 I

 4
 2.5
 1,708
 2

PARKING



MAIN FLOOR PLAN



UPPER FLOOR PLAN

#### MAIN FLOOR PLAN

#### **UPPER FLOOR PLAN**





# The Trinity Brick

| Welcome to The Trinity! This two-story home is ready to be yours! The main floor features an open concept, eat-in kitchen that overlooks the spacious family room. Upstairs, you'll find the primary suite with a large walk-in closet. There are | BEDS         |
|-------------------------------------------------------------------------------------------------------------------------------------------------------------------------------------------------------------------------