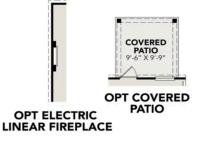

SQ FT        |
| space to a covered patio, you've got every opportunity to make The Trinity your                                                                                                                                                                   | <b>1,708</b> |
| dream home. Just know that offerings vary by location, so please discuss our                                                                                                                                                                      | GARAGE       |
| standard features and upgrade options with your community's agent.                                                                                                                                                                                | <b>2</b>     |



OPTIONS

#### OPTIONS



Page 2 of 2



Lakes at Black Oak in Magnolia, TX

# The Blanco Brick

### **Exterior Options**





BEDS BATHS **2.5** 



PARKING **2** 



MAIN FLOOR PLAN



UPPER FLOOR PLAN

#### MAIN FLOOR PLAN

#### **UPPER FLOOR PLAN**



Page 1 of 2



### The Blanco Brick

| Welcome to The Blanco! This two-story home makes great use of space and<br>amenities. On the main floor, you will find an open kitchen and family area as well<br>as a mud room and laundry off the two-car garage. The primary suite is also on                                                                       | BEDS                                        |
|------------------------------------------------------------------------------------------------------------------------------------------------