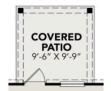

# The Comal Brick

BEDS BATHS SQ FT PARKING 3 2 1,253 2

MAIN FLOOR PLAN

OPT COVERED PATIO

OPTIONS

#### **OPTIONS**