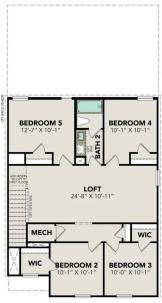

### The Trinity Brick

### **Exterior Options**

 BEDS
 BATHS
 SQ FT
 I

 4
 2.5
 1,708
 2

PARKING

MAIN FLOOR PLAN

UPPER FLOOR PLAN

#### MAIN FLOOR PLAN

#### **UPPER FLOOR PLAN**

# The Trinity Brick

| Welcome to The Trinity! This two-story home is ready to be yours! The main floor features an open concept, eat-in kitchen that overlooks the spacious family room. Upstairs, you'll find the primary suite with a large walk-in closet. There are | BEDS         |
|---------------------------------------------------------------------------------------------------------------------------------------------------------------------------------------------------------------------------------------------------|--------------|
| three additional bedrooms upstairs as well as another bathroom and laundry.                                                                                                                                                                       | ватнз        |
| This floor plan also includes a two-car garage.                                                                                                                                                                                                   | <b>2.5</b>   |
| Make it your own with The Trinity's flexible floor plan. From additional garage                                                                                                                                                                   | SQ FT        |
| space to a covered patio, you've got every opportunity to make The Trinity your                                                                                                                                                                   | <b>1,708</b> |
| dream home. Just know that offerings vary by location, so please discuss our                                                                                                                                                                      | GARAGE       |
| standard features and upgrade options with your community's agent.                                                                                                                                                                                | <b>2</b>     |