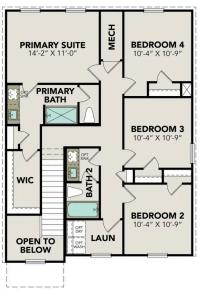

### **Exterior Options**

 BEDS
 BATHS
 SQ FT
 I

 4
 2.5
 1,708
 2

PARKING

MAIN FLOOR PLAN

UPPER FLOOR PLAN

#### MAIN FLOOR PLAN

#### **UPPER FLOOR PLAN**

# The Trinity Brick

| Welcome to The Trinity! This two-story home is ready to be yours! The main floor features an open concept, eat-in kitchen that overlooks the spacious family room. Upstairs, you'll find the primary suite with a large walk-in closet. There are | BEDS         |
|---------------------------------------------------------------------------------------------------------------------------------------------------------------------------------------------------------------------------------------------------|--------------|
| three additional bedrooms upstairs as well as another bathroom and laundry.                                                                                                                                                                       | ватнз        |
| This floor plan also includes a two-car garage.                                                                                                                                                                                                   | <b>2.5</b>   |
| Make it your own with The Trinity's flexible floor plan. From additional garage                                                                                                                                                                   | SQ FT        |
| space to a covered patio, you've got every opportunity to make The Trinity your                                                                                                                                                                   | <b>1,708</b> |
| dream home. Just know that offerings vary by location, so please discuss our                                                                                                                                                                      | GARAGE       |
| standard features and upgrade options with your community's agent.                                                                                                                                                                                | <b>2</b>     |