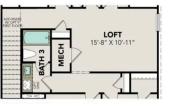

# The Sabine Brick

### **Exterior Options**

BEDSBATHSSQ FTPARKING432,0822

BEDROOM 2 11'4" X 12'2" STUDY/FLEX 11'4" X 12'2" MECH 11'4" X 12'2"

#### MAIN FLOOR PLAN

#### **UPPER FLOOR PLAN**

#### Page 1 of 2

# The Sabine Brick

| Welcome to The Sabine! This two-story home is ready for anything with its great<br>layout and modern touches. On the main floor, you'll find an open concept family<br>and kitchen area as well as a guest room and bathroom. The primary suite is also                                                                | BEDS                  |
|------------------------------------------------------------------------------------------------------------------------------------------------------------------------------------------------------------------------------------------------------------------------------------------------------------------------|-----------------------|
| on the main floor and has a large walk-in closet. Upstairs, there are two more bedrooms and additional bathroom plus a loft and a study/flex space.                                                                                                                                                                    | ватнs<br><b>3</b>     |
| Make it your own with The Sabine's flexible floor plan. From additional garage<br>space to a covered patio, you've got every opportunity to make The Sabine your<br>dream home. Just know that offerings vary by location, so please discuss our<br>standard features and upgrade options with your community's agent. | SQ FT<br><b>2,082</b> |
| dura reatures and apgrade options with your community's agent.                                                                                                                                                                                                                                                         | GARAGE                |