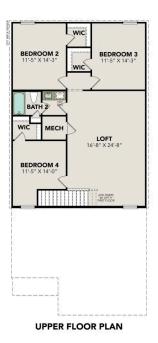

#### **UPPER FLOOR PLAN**

# The Trinity Brick

| Welcome to The Trinity! This two-story home is ready to be yours! The main floor features an open concept, eat-in kitchen that overlooks the spacious family room. Upstairs, you'll find the primary suite with a large walk-in closet. There are | BEDS         |
|---------------------------------------------------------------------------------------------------------------------------------------------------------------------------------------------------------------------------------------------------|--------------|
| three additional bedrooms upstairs as well as another bathroom and laundry.                                                                                                                                                                       | ватнз        |
| This floor plan also includes a two-car garage.                                                                                                                                                                                                   | <b>2.5</b>   |
| Make it your own with The Trinity's flexible floor plan. From additional garage                                                                                                                                                                   | SQ FT        |
| space to a covered patio, you've got every opportunity to make The Trinity your                                                                                                                                                                   | <b>1,708</b> |
| dream home. Just know that offerings vary by location, so please discuss our                                                                                                                                                                      | GARAGE       |
| standard features and upgrade options with your community's agent.                                                                                                                                                                                | <b>2</b>     |