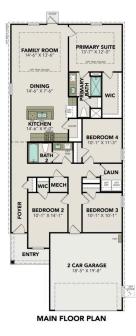

### The Trinity Brick

### **Exterior Options**

 BEDS
 BATHS
 SQ FT
 I

 4
 2.5
 1,708
 2

PARKING

MAIN FLOOR PLAN

UPPER FLOOR PLAN

#### **UPPER FLOOR PLAN**

# The Trinity Brick

| Welcome to The Trinity! This two-story home is ready to be yours! The main floor features an open concept, eat-in kitchen that overlooks the spacious family room. Upstairs, you'll find the primary suite with a large walk-in closet. There are | BEDS         |
|---------------------------------------------------------------------------------------------------------------------------------------------------------------------------------------------------------------------------------------------------|--------------|
| three additional bedrooms upstairs as well as another bathroom and laundry.                                                                                                                                                                       | ватнз        |
| This floor plan also includes a two-car garage.                                                                                                                                                                                                   | <b>2.5</b>   |
| Make it your own with The Trinity's flexible floor plan. From additional garage                                                                                                                                                                   | SQ FT        |
| space to a covered patio, you've got every opportunity to make The Trinity your                                                                                                                                                                   | <b>1,708</b> |
| dream home. Just know that offerings vary by location, so please discuss our                                                                                                                                                                      | GARAGE       |
| standard features and upgrade options with your community's agent.                                                                                                                                                                                | <b>2</b>     |