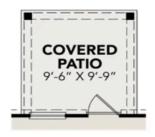

### **Exterior Options**

 BEDS
 BATHS
 SQ FT
 I

 4
 2.5
 1,708
 2

PARKING

MAIN FLOOR PLAN

UPPER FLOOR PLAN

OPTIONS

OPT COVERED PATIO

OPTIONS