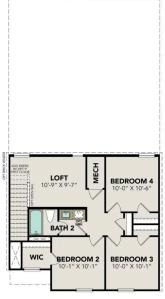

### The Trinity Brick

### **Exterior Options**

 BEDS
 BATHS
 SQ FT
 I

 4
 2.5
 1,708
 2

PARKING

MAIN FLOOR PLAN

UPPER FLOOR PLAN

#### **UPPER FLOOR PLAN**

# The Trinity Brick

| Welcome to The Trinity! This two-story home is ready to be yours! The main floor features an open concept, eat-in kitchen that overlooks the spacious family room. Upstairs, you'll find the primary suite with a large walk-in closet. There are | BEDS         |
|---------------------------------------------------------------------------------------------------------------------------------------------------------------------------------------------------------------------------------------------------|--------------|
| three additional bedrooms upstairs as well as another bathroom and laundry.                                                                                                                                                                       | ватнз        |
| This floor plan also includes a two-car garage.                                                                                                                                                                                                   | <b>2.5</b>   |
| Make it your own with The Trinity's flexible floor plan. From additional garage                                                                                                                                                                   | SQ FT        |
| space to a covered patio, you've got every opportunity to make The Trinity your                                                                                                                                                                   | <b>1,708</b> |
| dream home. Just know that offerings vary by location, so please discuss our                                                                                                                                                                      | GARAGE       |
| standard features and upgrade options with your community's agent.                                                                                                                                                                                | <b>2</b>     |