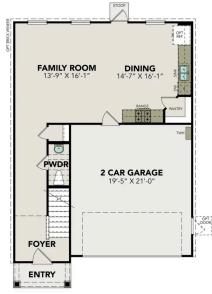

### The Blanco Brick

| Welcome to The Blanco! This two-story home makes great use of space and<br>amenities. On the main floor, you will find an open kitchen and family area as well<br>as a mud room and laundry off the two-car garage. The primary suite is also on                                                                       | BEDS                                        |
|------------------------------------------------------------------------------------------------------------------------------------------------------------------------------------------------------------------------------------------------------------------------------------------------------------------------|---------------------------------------------|
| the main floor and features a large walk-in closet. Upstairs, there are three more bedrooms as well as an additional bathroom and cozy loft space.                                                                                                                                                                     | BATHS<br><b>2.5</b>                         |
| Make it your own with The Blanco's flexible floor plan. From additional garage<br>space to a covered patio, you've got every opportunity to make The Blanco your<br>dream home. Just know that offerings vary by location, so please discuss our<br>standard features and upgrade options with your community's agent. | SQ FT<br><b>1,843</b><br>GARAGE<br><b>2</b> |