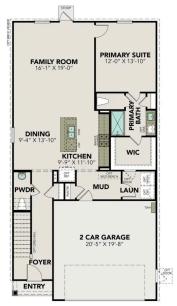

### The Trinity Brick

### **Exterior Options**

 BEDS
 BATHS
 SQ FT
 I

 4
 2.5
 1,708
 2

PARKING

MAIN FLOOR PLAN

UPPER FLOOR PLAN

#### MAIN FLOOR PLAN

# The Trinity Brick

| Welcome to The Trinity! This two-story home is ready to be yours! The main floor features an open concept, eat-in kitchen that overlooks the spacious family room. Upstairs, you'll find the primary suite with a large walk-in closet. There are | BEDS         |
|---------------------------------------------------------------------------------------------------------------------------------------------------------------------------------------------------------------------------------------------------|--------------|
| three additional bedrooms upstairs as well as another bathroom and laundry.                                                                                                                                                                       | ватнз        |
| This floor plan also includes a two-car garage.                                                                                                                                                                                                   | <b>2.5</b>   |
| Make it your own with The Trinity's flexible floor plan. From additional garage                                                                                                                                                                   | SQ FT        |
| space to a covered patio, you've got every opportunity to make The Trinity your                                                                                                                                                                   | <b>1,708</b> |
| dream home. Just know that offerings vary by location, so please discuss our                                                                                                                                                                      | GARAGE       |
| standard features and upgrade options with your community's agent.                                                                                                                                                                                | <b>2</b>     |