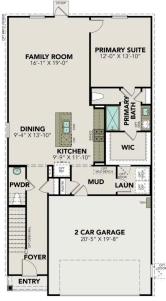

# The Blanco Brick

### **Exterior Options**

BEDS BATHS **2.5** 

PARKING **2** 

MAIN FLOOR PLAN

UPPER FLOOR PLAN

#### MAIN FLOOR PLAN

### The Blanco Brick

| Welcome to The Blanco! This two-story home makes great use of space and<br>amenities. On the main floor, you will find an open kitchen and family area as well<br>as a mud room and laundry off the two-car garage. The primary suite is also on                                                                       | BEDS                                        |
|------------------------------------------------------------------------------------------------------------------------------------------------------------------------------------------------------------------------------------------------------------------------------------------------------------------------|---------------------------------------------|
| the main floor and features a large walk-in closet. Upstairs, there are three more bedrooms as well as an additional bathroom and cozy loft space.                                                                                                                                                                     | BATHS<br><b>2.5</b>                         |
| Make it your own with The Blanco's flexible floor plan. From additional garage<br>space to a covered patio, you've got every opportunity to make The Blanco your<br>dream home. Just know that offerings vary by location, so please discuss our<br>standard features and upgrade options with your community's agent. | SQ FT<br><b>1,843</b><br>GARAGE<br><b>2</b> |