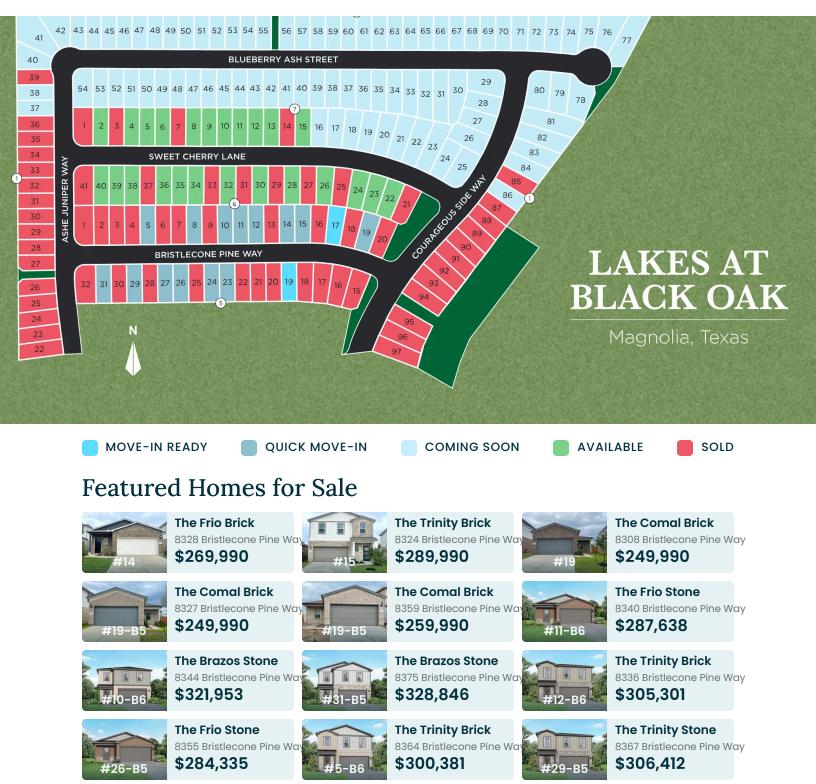

### Lakes at Black Oak in Magnolia, TX Community Homesite Map

Jenifer B. & Erika M. Call (713) 597-5223

# Lakes at Black Oak in Magnolia, TX Quick Move-In Homes

UPDATED 05/19/2024

HOMES **12** 

\$279,919 **3 Bd 2 Ba 1,464 SF** 8328 Bristlecone Pine Way | ... The Frio Brick Plan

\$267,538 \$259,990 3 Bd 2 Ba 1,243 SF 8359 Bristlecone Pine Way | ... The Comal Brick Plan

**\$305,301 4** Bd **2.5** Ba **1,708** SF 8336 Bristlecone Pine Way | ... The Trinity Brick Plan

**\$289,990 4** Bd **2.5** Ba **1,708** SF 8324 Bristlecone Pine Way | ... The Trinity Brick Plan

**\$287,638 3** Bd **2** Ba **1,464** SF 8340 Bristlecone Pine Way | ... The Frio Stone Plan

**\$284,335 3** Bd **2** Ba **1,464** SF 8355 Bristlecone Pine Way | ... The Frio Stone Plan

\$258,990 \$249,990 3 Bd 2 Ba 1,243 SF 8308 Bristlecone Pine Way | ... The Comal Brick Plan

**\$321,953 5 Bd 2.5 Ba 2,201 SF** 8344 Bristlecone Pine Way | ... The Brazos Stone Plan

**\$300,381 4** Bd **2.5** Ba **1,708** SF 8364 Bristlecone Pine Way | ... The Trinity Brick Plan

#### Jenifer B. & Erika M. Call **(713) 597-5223**

COMMUNITY ADDRESS 110 Elm Tree Circle

\$258,990 3 Bd 2 Ba 1,243 SF

8327 Bristlecone Pine Way | ... The Comal Brick Plan

**\$328,846 5 Bd 3.5 Ba 2,201 SF** 8375 Bristlecone Pine Way | ...

8375 Bristiecone Pine Way | .. The Brazos Stone Plan

**\$306,412 4** Bd **2.5** Ba **1,708** SF 8367 Bristlecone Pine Way | ... The Trinity Stone Plan