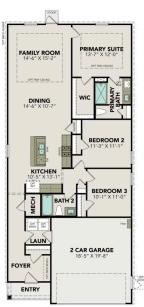

### The Trinity Brick

### **Exterior Options**

 BEDS
 BATHS
 SQ FT
 I

 4
 2.5
 1,708
 2

PARKING

MAIN FLOOR PLAN

UPPER FLOOR PLAN

#### MAIN FLOOR PLAN

# The Trinity Brick

| Welcome to The Trinity! This two-story home is ready to be yours! The main floor features an open concept, eat-in kitchen that overlooks the spacious family room. Upstairs, you'll find the primary suite with a large walk-in closet. There are | BEDS         |
|---------------------------------------------------------------------------------------------------------------------------------------------------------------------------------------------------------------------------------------------------|--------------|
| three additional bedrooms upstairs as well as another bathroom and laundry.                                                                                                                                                                       | ватнз        |
| This floor plan also includes a two-car garage.                                                                                                                                                                                                   | <b>2.5</b>   |
| Make it your own with The Trinity's flexible floor plan. From additional garage                                                                                                                                                                   | SQ FT        |
| space to a covered patio, you've got every opportunity to make The Trinity your                                                                                                                                                                   | <b>1,708</b> |
| dream home. Just know that offerings vary by location, so please discuss our                                                                                                                                                                      | GARAGE       |
| standard features and upgrade options with your community's agent.                                                                                                                                                                                | <b>2</b>     |