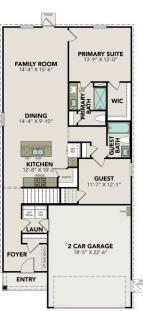

#### MAIN FLOOR PLAN

# The Trinity Brick

| Welcome to The Trinity! This two-story home is ready to be yours! The main floor features an open concept, eat-in kitchen that overlooks the spacious family room. Upstairs, you'll find the primary suite with a large walk-in closet. There are | BEDS         |
|---------------------------------------------------------------------------------------------------------------------------------------------------------------------------------------------------------------------------------------------------|--------------|
| three additional bedrooms upstairs as well as another bathroom and laundry.                                                                                                                                                                       | ватнз        |
| This floor plan also includes a two-car garage.                                                                                                                                                                                                   | <b>2.5</b>   |
| Make it your own with The Trinity's flexible floor plan. From additional garage                                                                                                                                                                   | SQ FT        |
| space to a covered patio, you've got every opportunity to make The Trinity your                                                                                                                                                                   | <b>1,708</b> |
| dream home. Just know that offerings vary by location, so please discuss our                                                                                                                                                                      | GARAGE       |
| standard features and upgrade options with your community's agent.                                                                                                                                                                                | <b>2</b>     |