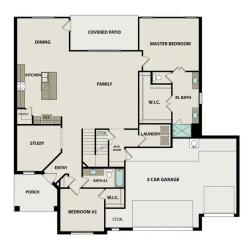

BEDSBATHSSQ FTPARKING533,1583

THE JENNINGS C - 3 CAR GARAGE MAIN FLOOR PLAN

THE JENNINGS C - 3 CAR GARAGE UPPER FLOOR PLAN

# The Jennings C with 3-Car Garage

| From its open layout to its optional in-home theater, this home just feels luxurious.<br>Featuring a main-floor owners' suite and a massive, open-space kitchen, family<br>room and dining area, The Jennings has everything you'll need. We've even | BEDS<br>5             |
|------------------------------------------------------------------------------------------------------------------------------------------------------------------------------------------------------------------------------------------------------|-----------------------|
| added a second main-floor bedroom, a rare option. With three upstairs<br>bedrooms, a game room and a three-car garage, The Jennings feels even larger<br>than its square footage.                                                                    | ватнз<br><b>З</b>     |
| Make it your own with The Jennings' flexible floor plan, featuring additional options like a free-standing bathtub, gourmet kitchen and the aforementioned                                                                                           | sq ft<br><b>3,158</b> |
| home theater. Just know that offerings vary by location, so please discuss our standard features and upgrade options with your community's agent.                                                                                                    | GARAGE                |