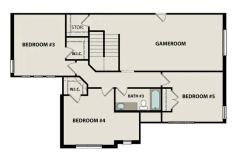

BEDSBATHSSQ FTPARKING533,1583

THE JENNINGS C - 3 CAR GARAGE MAIN FLOOR PLAN

THE JENNINGS C - 3 CAR GARAGE UPPER FLOOR PLAN

# The Jennings C with 3-Car Garage

| From its open layout to its optional in-home theater, this home just feels luxurious.<br>Featuring a main-floor owners' suite and a massive, open-space kitchen, family<br>room and dining area, The Jennings has everything you'll need. We've even | BEDS<br>5             |
|------------------------------------------------------------------------------------------------------------------------------------------------------------------------------------------------------------------------------------------------------|-----------------------|
| added a second main-floor bedroom, a rare option. With three upstairs<br>bedrooms, a game room and a three-car garage, The Jennings feels even larger<br>than its square footage.                                                                    | ватнз<br><b>З</b>     |
| Make it your own with The Jennings' flexible floor plan, featuring additional options like a free-standing bathtub, gourmet kitchen and the aforementioned                                                                                           | sq ft<br><b>3,158</b> |
| home theater. Just know that offerings vary by location, so please discuss our standard features and upgrade options with your community's agent.                                                                                                    | GARAGE                |