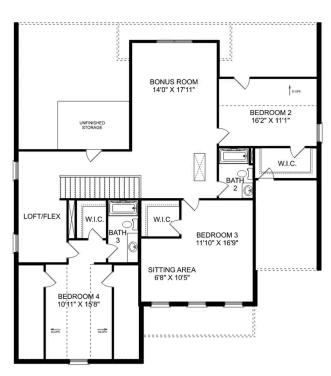

## The Madison A

Behind the Madison's gorgeous brick exterior lies a massive layout, featuring five bedrooms, an elegant dining room and a welcoming study. From the designer kitchen's stainless-steel appliances to its oversized island, you'll want to make all your meals at home. The upstairs bonus room is perfect for family movie nights, and the Master Suite features a huge walk-in closet!