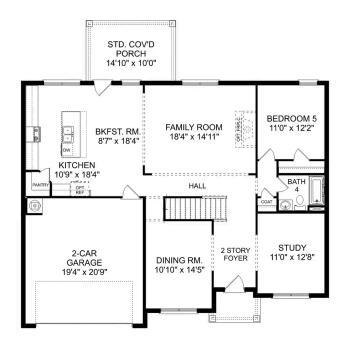

# The Madison A

## **Exterior Options**

BEDS 5

BATHS 1

SQ FT 3,199

PARKING 2

#### THE MADISON MAIN FLOOR