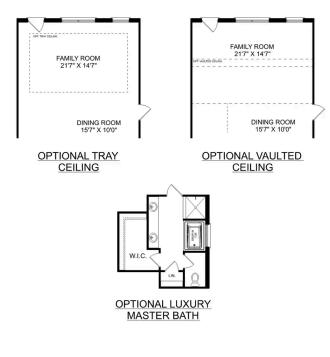

OPTIONAL TRAY
CEILING

OPTIONAL VAULTED
CEILING

OPTIONAL LUXURY MASTER BATH

OPTIONAL BEDROOM 5

**OPTIONAL BATH 3** 

BATH 3

BONUS ROOM 21'6" X 23'3"

W.I.C.