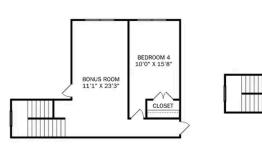

OPTIONAL TRAY
CEILING

OPTIONAL VAULTED
CEILING

OPTIONAL LUXURY MASTER BATH

OPTIONAL BEDROOM 5

**OPTIONAL BATH 3** 

BATH 3

BONUS ROOM 21'6" X 23'3"

W.I.C.

THE KIRKLAND BONUS OPTIONS

Call **(256) 344-3352** 

DAVIDSONHOMES.COM