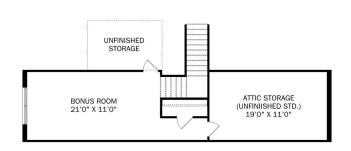

# The Rockford with Bonus

## **Exterior Options**

BEDS

3

**2.5** 

sq ft **2,904** 

PARKING 2

THE ROCKFORD BONUS MAIN FLOOR

### THE ROCKFORD BONUS UPPER FLOOR