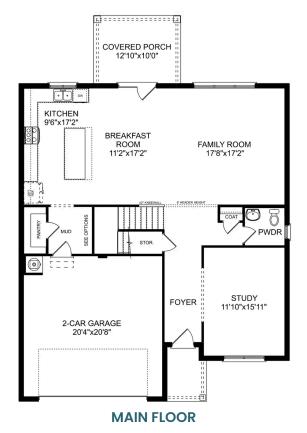

#### THE MADISON MAIN FLOOR

## The Madison A

Behind the Madison's gorgeous brick exterior lies a massive layout, featuring five bedrooms, an elegant dining room and a welcoming study. From the designer kitchen's stainless-steel appliances to its oversized island, you'll want to make all your meals at home. The upstairs bonus room is perfect for family movie nights, and the Master Suite features a huge walk-in closet!