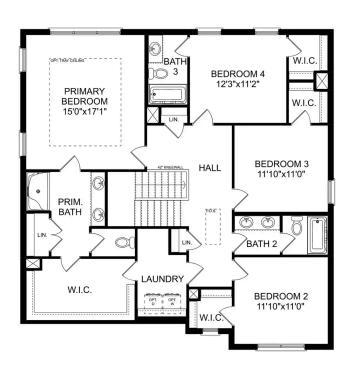

#### THE MADISON UPPER FLOOR

## The Madison A

Behind the Madison's gorgeous brick exterior lies a massive layout, featuring five bedrooms, an elegant dining room and a welcoming study. From the designer kitchen's stainless-steel appliances to its oversized island, you'll want to make all your meals at home. The upstairs bonus room is perfect for family movie nights, and the Master Suite features a huge walk-in closet!