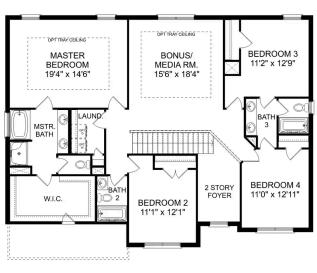

# The Madison A

## **Exterior Options**

BEDS 5

BATHS 1

SQ FT 3,199

PARKING 2

#### THE MADISON UPPER FLOOR