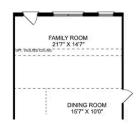

### **Description**

Within The Lanier's charming, full-brick exterior lies four bedrooms and plenty of space. The three-car garage leads into the home's mud room. The kitchen features a large pantry, double-sided island and more than enough counter space. Once there you'll discover the home's biggest feature – the huge, open-concept layout.

BEDS 4

BATHS 3

SQ FT **2,411** 

PARKING

3

THE LANIER OPTIONS

Call **(256) 344-3352** 

**DAVIDSONHOMES.COM** 