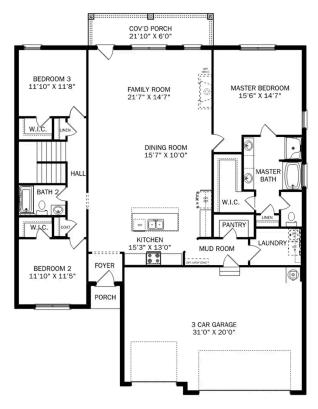

# The Kirkland

### **Description**

Behind the Kirkland's lovely, fullbrick exterior lies a beautiful home. The foyer immediately opens up into a stunning, open-concept living space, combining the dining room, family room and kitchen.

**BEDS** 3

**BATHS** 

**SQ FT** 2,076 **PARKING** 

THE KIRKLAND OPTIONS

Copyright 2024 Davidson Homes, Inc. | All Rights Reserved | Davidson Homes is a leading builder of quality new homes across the Southeast.