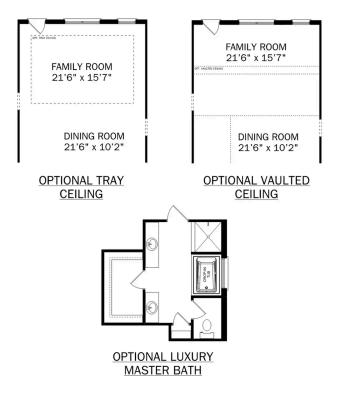

OPTIONAL TRAY
CEILING

OPTIONAL VAULTED
CEILING

OPTIONAL LUXURY MASTER BATH

OPTIONAL BEDROOM 5

**OPTIONAL BATH 3** 

BATH 3

BONUS ROOM 21'6" X 23'3"

W.I.C.