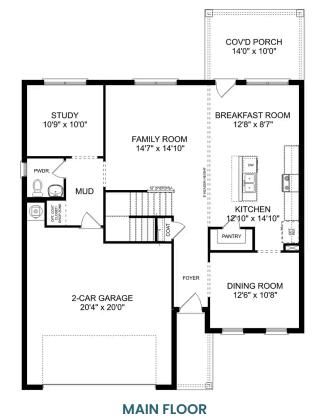

## The Rockford with Bonus

With its charming, full-brick exterior, it's no wonder why The Rockford's our bestselling floor plan! A wall of windows floods the family room with natural light, and the kitchen invites you to cook – welcoming you with an oversized island, stainless-steel appliances and a large corner pantry. The isolated Master Suite features plenty of room and a massive walk-in closet.

Make it your own with The Rockford's flexible floor plan, and consider replacing the home office with a fourth bedroom. It's your choice. Just know that offerings vary by location, so please discuss our standard features and upgrade options with your community's agent.

**BEDS** 

**BATHS** 

2.5

**SQFT** 

2,904

**GARAGE** 

**OPTIONAL BATH 3/CLOSET** 

THE ROCKFORD OPTIONS