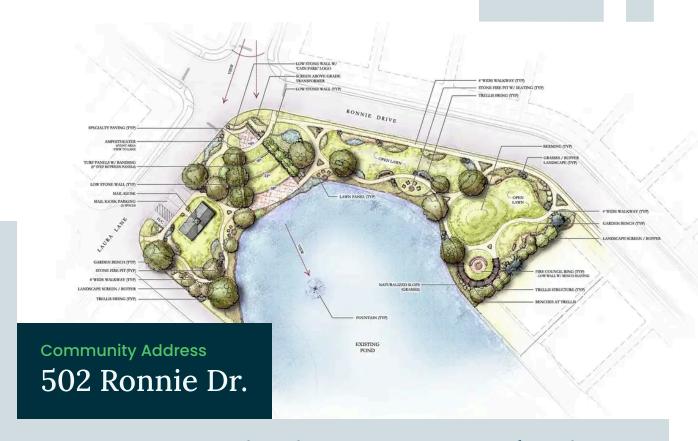

# **Quick Move-In Homes**

**UPDATED HOMES** 05/08/2024 07

**COMMUNITY ADDRESS** 502 Ronnie Dr.

\$429,900

4 Beds 3.5 Baths 2,904 Sq Ft

1909 Rae Court I #37 The Rockford Plan

\$239,900

2 Beds 2 Baths 1,453 Sq Ft

# Community Homesite Map