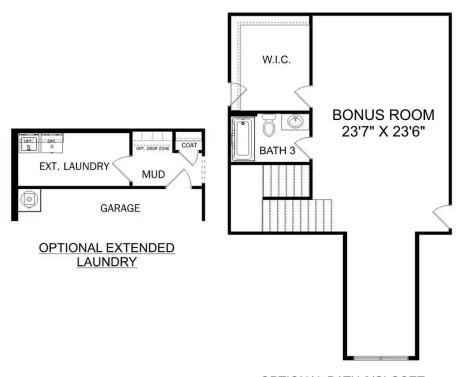

# The Montgomery with Bo... Exterior Options

**BEDS** 3

**BATHS** 

**SQ FT** 2,684 **PARKING** 

### THE MONTGOMERY BONUS MAIN FLOOR

### THE MONTGOMERY BONUS UPPER FLOOR

# The Montgomery with Bonus

With modern touches like an open-concept, homeowner-centric layout, The Montgomery is one-level living at its finest. The kitchen showcases a huge island, corner pantry and stainless-steel appliances. The plan's open family room is perfect for entertaining guests, and the covered porch is easily accessible. Discover the plan's impressive Master Suite, complete with bright, inviting windows and a huge walk-in closet.

Make it your own with The Montgomery's flexible floor plan, featuring an optional bonus room, a covered porch and more! Just know that offerings vary by location, so please discuss our standard features and upgrade options with your community's agent.

BEDS

3

**BATHS** 

2

**SQ FT** 

2,684

**GARAGE** 

2