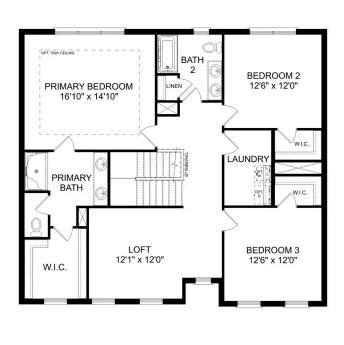

## The Rockford with Bonus

With its charming, full-brick exterior, it's no wonder why The Rockford's our bestselling floor plan! A wall of windows floods the family room with natural light, and the kitchen invites you to cook – welcoming you with an oversized island, stainless-steel appliances and a large corner pantry. The isolated Master Suite features plenty of room and a massive walk-in closet.

Make it your own with The Rockford's flexible floor plan, and consider replacing the home office with a fourth bedroom. It's your choice. Just know that offerings vary by location, so please discuss our standard features and upgrade options with your community's agent.

**BEDS** 

**BATHS** 

2.5

**SQFT** 

2,904

**GARAGE** 

**OPTIONAL BATH 3/CLOSET** 

THE ROCKFORD OPTIONS