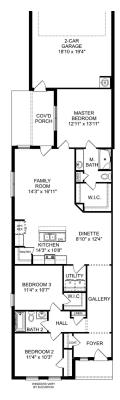

# The Montgomery

BEDS

3

BATHS **7** 

sq ft 1,912 PARKING 2

# The Montgomery with Bonus

With modern touches like an open-concept, homeowner-centric layout, The Montgomery is one-level living at its finest. The kitchen showcases a huge island, corner pantry and stainless-steel appliances. The plan's open family room is perfect for entertaining guests, and the covered porch is easily accessible. Discover the plan's impressive Master Suite, complete with bright, inviting windows and a huge walk-in closet.

Make it your own with The Montgomery's flexible floor plan, featuring an optional bonus room, a covered porch and more! Just know that offerings vary by location, so please discuss our standard features and upgrade options with your community's agent.

BEDS

3

**BATHS** 

2

**SQ FT** 

2,684

**GARAGE** 

2