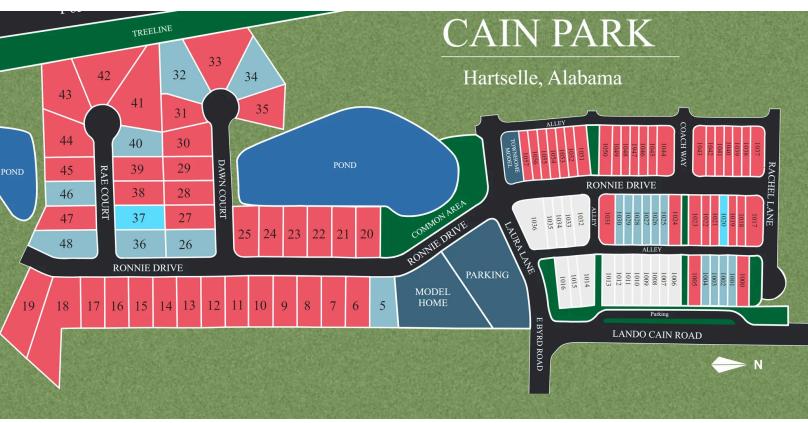

mmunity specialist for details. Equal housing lender. Last Updated 05/08/2024.





# **Quick Move-In Homes**

**UPDATED HOMES** 05/08/2024 07



**COMMUNITY ADDRESS** 502 Ronnie Dr.



\$429,900

4 Beds 3.5 Baths 2,904 Sq Ft

1909 Rae Court I #37 The Rockford Plan



\$239,900

2 Beds 2 Baths 1,453 Sq Ft

406 Ronnie Drive I #1020

The Camilla A Plan



\$407,996

4 Beds 3.5 Baths 2,678 Sq Ft

600 Ronnie Drive I #5

The Harrison B Plan



\$411,065

4 Beds 3.5 Baths 2,769 Sq Ft

1901 Dawn Court | #34

The Chelsea C Plan



\$446,614

5 Beds 4 Baths 3,199 Sq Ft

1903 Rae Court | #40

The Madison B Plan



\$381,185

4 Beds 3 Baths 2,461 Sq Ft

1911 Dawn Court | #26

The Shelby A Plan



3 Beds 2.5 Baths 1,912 Sq Ft

1911 Rae Court | #36

The Montgomery Plan





# Community Homesite Map





## Featured Homes for Sale



**MOVE-IN READY** 

The Rockford 1909 Rae Court

\$429,900





The Montgomery 1911 Rae Court \$338,456



QUICK MOVE-IN

The Camilla A 406 Ronnie Drive \$239,900

**COMING SOON** 



The Madison B 1903 Rae Court \$446,614



**AVAILABLE** 

The Harrison B 600 Ronnie Drive \$407,996

SOLD



The Shelby A 1911 Dawn Court \$381,185





Call **(256) 344-3352** 

DAVIDSONHOMES.COM

# The Camilla A



**Exterior Options** 



BEDS 2 BATHS **2** 

SQ FT 1,453

PARKING 2







THE CAMILLA A TOWNHOME EXTERIOR UNIT

ELOOD DI ANI

THE CAMILLA A TOWNHOME INTERIOR UNIT

EQUAL HOUSING



Call **(256) 344-3352** 

**DAVIDSONHOMES.COM** 

# The Montgomery



BEDS

3

BATHS **7** 

sq ft 1,912 PARKING 2

## **Exterior Options**











### OPT. COAT CLOSET OR DROP ZONE