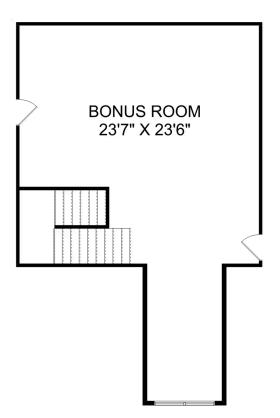

# The Montgomery with Bo... Exterior Options

**BEDS** 3

**BATHS** 

**SQ FT** 2,684 **PARKING** 

### THE MONTGOMERY BONUS MAIN FLOOR

### THE MONTGOMERY BONUS UPPER FLOOR

# The Montgomery with Bonus

With modern touches like an open-concept, homeowner-centric layout, The Montgomery is one-level living at its finest. The kitchen showcases a huge island, corner pantry and stainless-steel appliances. The plan's open family room is perfect for entertaining guests, and the covered porch is easily accessible. Discover the plan's impressive Master Suite, complete with bright, inviting windows and a huge walk-in closet.

Make it your own with The Montgomery's flexible floor plan, featuring an optional bonus room, a covered porch and more! Just know that offerings vary by location, so please discuss our standard features and upgrade options with your community's agent.

BEDS

3

**BATHS** 

2

**SQ FT** 

2,684

**GARAGE** 

2