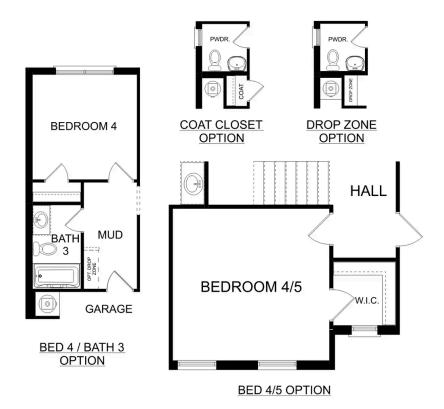

**BEDS** 

**BATHS** 

2.5

**SQFT** 

2,904

**GARAGE** 

**OPTIONAL BATH 3/CLOSET** 

THE ROCKFORD OPTIONS