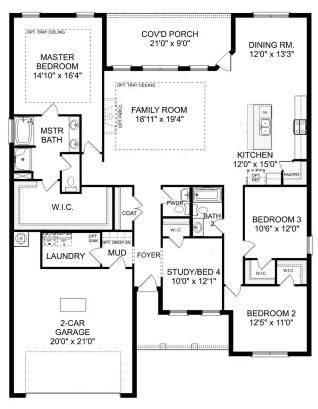

# The Montgomery with Bonus

With modern touches like an open-concept, homeowner-centric layout, The Montgomery is one-level living at its finest. The kitchen showcases a huge island, corner pantry and stainless-steel appliances. The plan's open family room is perfect for entertaining guests, and the covered porch is easily accessible. Discover the plan's impressive Master Suite, complete with bright, inviting windows and a huge walk-in closet.

Make it your own with The Montgomery's flexible floor plan, featuring an optional bonus room, a covered porch and more! Just know that offerings vary by location, so please discuss our standard features and upgrade options with your community's agent.

BEDS

3

**BATHS** 

2

**SQ FT** 

2,684

**GARAGE** 

2