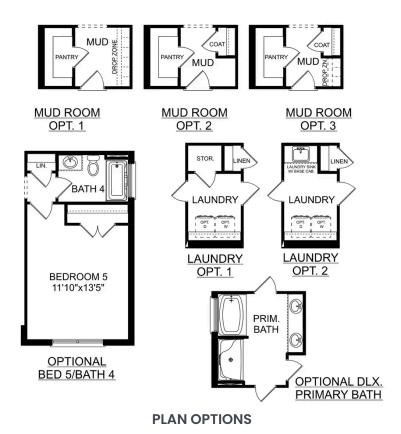

4

SQ FT

3,199

**GARAGE** 

2

OPT. BEDROOM 6

THE MADISON OPTIONS

Call (256) 344-3352 DAVIDSONHOMES.COM