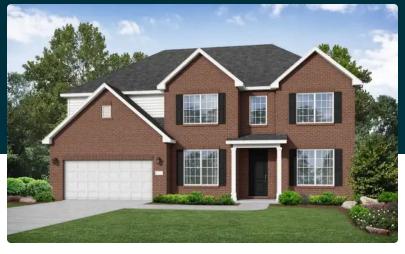

# The Madison A

## **Exterior Options**

BEDS 5

BATHS 1

SQ FT 3,199

PARKING 2

## The Madison A

Behind the Madison's gorgeous brick exterior lies a massive layout, featuring five bedrooms, an elegant dining room and a welcoming study. From the designer kitchen's stainless-steel appliances to its oversized island, you'll want to make all your meals at home. The upstairs bonus room is perfect for family movie nights, and the Master Suite features a huge walk-in closet!