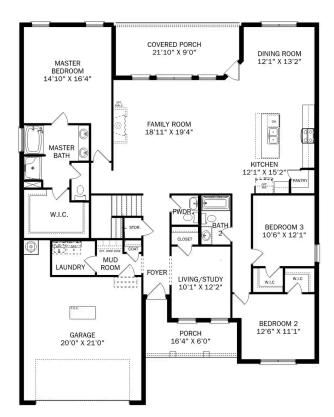

## The Lanier

### **Description**

Within The Lanier's charming, full-brick exterior lies four bedrooms and plenty of space. The three-car garage leads into the home's mud room. The kitchen features a large pantry, double-sided island and more than enough counter space. Once there you'll discover the home's biggest feature – the huge, open-concept layout.

BEDS 4

BATHS 3

SQ FT **2,411** 

PARKING

3

THE LANIER OPTIONS

Call **(256) 344-3352** 

**DAVIDSONHOMES.COM** 