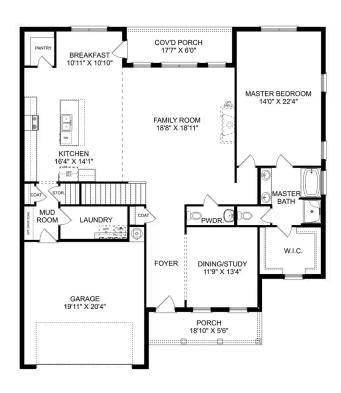

## The Madison A

Behind the Madison's gorgeous brick exterior lies a massive layout, featuring five bedrooms, an elegant dining room and a welcoming study. From the designer kitchen's stainless-steel appliances to its oversized island, you'll want to make all your meals at home. The upstairs bonus room is perfect for family movie nights, and the Master Suite features a huge walk-in closet!

Make it your own with The Madison's flexible floor plan. Just know that offerings vary by location, so please discuss our standard features and upgrade options with your community's agent.

BEDS

5

**BATHS** 