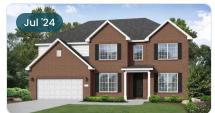

# The Harrison with Bonus

### **Description**

From its charming brick exterior to its open-concept kitchen/family room, The Harrison is perfect for entertaining. Its large kitchen island invites guests to pull up a chair, and its four spacious bedrooms ensure everyone has enough room.

## The Harrison with Bonus

From its charming brick exterior to its open-concept kitchen/family room, The Harrison is perfect for entertaining. Its large kitchen island invites guests to pull up a chair, and its four spacious bedrooms ensure everyone has enough room. The downstairs study offers a brief respite from the hustle and bustle, and the covered porch welcomes your family to grill and relax.

The Master Suite steals the show as its windows cast warm, natural light across the large room. The large walk-in closet is ready to handle your wardrobe, and the adjoining storage closet leads right into the laundry room – making laundry day significantly easier.