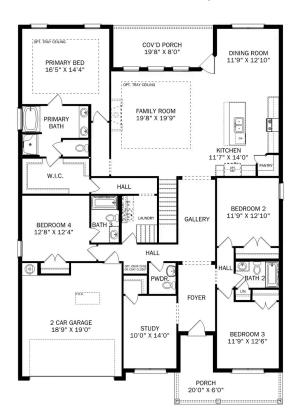

# The Montgomery with Bonus

With modern touches like an open-concept, homeowner-centric layout, The Montgomery is one-level living at its finest. The kitchen showcases a huge island, corner pantry and stainless-steel appliances. The plan's open family room is perfect for entertaining guests, and the covered porch is easily accessible. Discover the plan's impressive Master Suite, complete with bright, inviting windows and a huge walk-in closet.

Make it your own with The Montgomery's flexible floor plan, featuring an optional bonus room, a covered porch and more! Just know that offerings vary by location, so please discuss our standard features and upgrade options with your community's agent.

BEDS

3

**BATHS** 

2

**SQ FT** 

2,684

**GARAGE** 

2