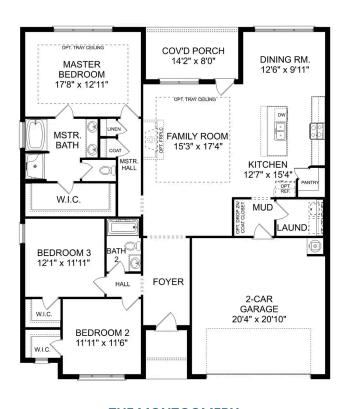

# The Montgomery

BEDS

3

BATHS **7** 

sq ft 1,912 PARKING 2

# The Montgomery with Bonus

With modern touches like an open-concept, homeowner-centric layout, The Montgomery is one-level living at its finest. The kitchen showcases a huge island, corner pantry and stainless-steel appliances. The plan's open family room is perfect for entertaining guests, and the covered porch is easily accessible. Discover the plan's impressive Master Suite, complete with bright, inviting windows and a huge walk-in closet.

Make it your own with The Montgomery's flexible floor plan, featuring an optional bonus room, a covered porch and more! Just know that offerings vary by location, so please discuss our standard features and upgrade options with your community's agent.

BEDS

3

**BATHS** 

2

**SQ FT** 

2,684

**GARAGE** 

2