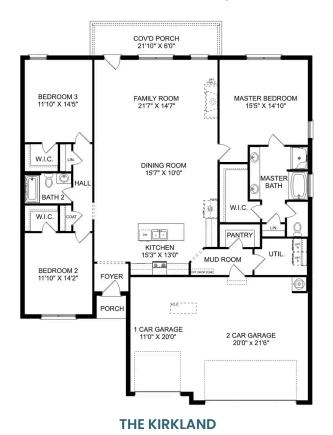

# The Kirkland with Bonus

### **Description**

Behind the Kirkland's lovely, fullbrick exterior lies a beautiful home. The foyer immediately opens up into a stunning, open-concept living space, combining the dining room, family room and kitchen.

BEDS

3

BATHS **2** 

sq ft **2,767** 

PARKING

3

THE KIRKLAND BONUS MAIN FLOOR

THE KIRKLAND BONUS UPPER FLOOR

## The Kirkland with Bonus

Behind the Kirkland's lovely, full-brick exterior lies a beautiful home. The foyer immediately opens up into a stunning, open-concept living space, combining the dining room, family room and kitchen. From the stunning island to its endless counterspace, the kitchen is perfect for entertaining, and the covered porch is always ready to take the party outside. The Master Suite features a lovely, bright bedroom and Master Bath, complete with shower, bathtub and walk-in closet.