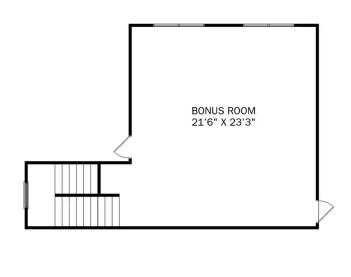

OPTIONAL TRAY
CEILING

OPTIONAL VAULTED
CEILING

OPTIONAL LUXURY MASTER BATH

OPTIONAL BEDROOM 5

**OPTIONAL BATH 3** 

BATH 3

BONUS ROOM 21'6" X 23'3"

W.I.C.

THE KIRKLAND BONUS OPTIONS

Call **(256) 344-3352** 

DAVIDSONHOMES.COM