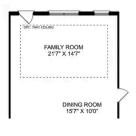

### **Description**

Within The Lanier's charming, full-brick exterior lies four bedrooms and plenty of space. The three-car garage leads into the home's mud room. The kitchen features a large pantry, double-sided island and more than enough counter space. Once there you'll discover the home's biggest feature – the huge, open-concept layout.

BEDS 4

BATHS 3

SQ FT **2,411** 

PARKING

3

THE LANIER OPTIONS

Call **(256) 344-3352** 

**DAVIDSONHOMES.COM** 