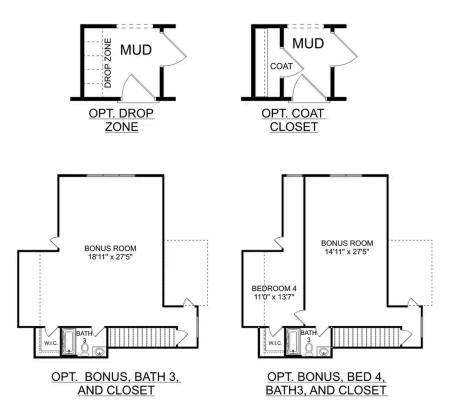

Make it your own with The Montgomery's flexible floor plan, featuring an optional bonus room, a covered porch and more! Just know that offerings vary by location, so please discuss our standard features and upgrade options with your community's agent.

THE MONTGOMERY BONUS OPTIONS

Call **(256) 344-3352** 

DAVIDSONHOMES.COM