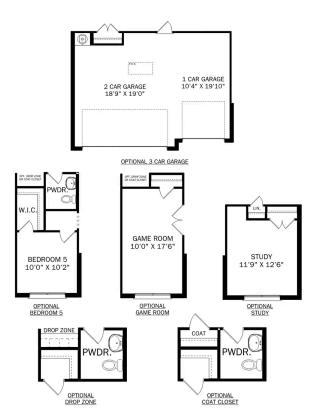

# The Montgomery

BEDS

3

BATHS **7** 

sq ft 1,912 PARKING 2

## **Exterior Options**

### OPT. COAT CLOSET OR DROP ZONE

### OPT. STUDY NOOK

OPT. POWDER BATH
THE MONTGOMERY OPTIONS

THE MONTGOMERY

Copyright 2024 Davidson Homes, Inc. | All Rights Reserved | Davidson Homes is a leading builder of quality new homes across the Southeast. Davidson Homes reserves the right to adjust items listed without prior notice or obligation. Such items may include, but are not limited to, options, included features and community information, pricing, amenities, square footage, terms or availability. Features, options, floor plans, elevations, colors, dimensions and photographs are for illustration purposes and may vary from homes built. Please see your community specialist for details. Equal housing lender. Last updated 03/16/2023.