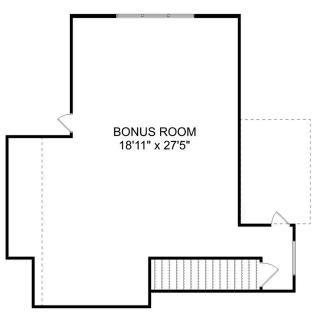

# The Montgomery with Bo... Exterior Options

**BEDS** 3

**BATHS** 

**SQ FT** 2,684 **PARKING** 

### THE MONTGOMERY BONUS UPPER FLOOR

# The Montgomery with Bonus

With modern touches like an open-concept, homeowner-centric layout, The Montgomery is one-level living at its finest. The kitchen showcases a huge island, corner pantry and stainless-steel appliances. The plan's open family room is perfect for entertaining guests, and the covered porch is easily accessible. Discover the plan's impressive Master Suite, complete with bright, inviting windows and a huge walk-in closet.

Make it your own with The Montgomery's flexible floor plan, featuring an optional bonus room, a covered porch and more! Just know that offerings vary by location, so please discuss our standard features and upgrade options with your community's agent.