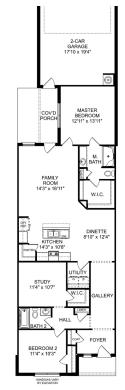

# The Montgomery with Bonus

With modern touches like an open-concept, homeowner-centric layout, The Montgomery is one-level living at its finest. The kitchen showcases a huge island, corner pantry and stainless-steel appliances. The plan's open family room is perfect for entertaining guests, and the covered porch is easily accessible. Discover the plan's impressive Master Suite, complete with bright, inviting windows and a huge walk-in closet.

Make it your own with The Montgomery's flexible floor plan, featuring an optional bonus room, a covered porch and more! Just know that offerings vary by location, so please discuss our standard features and upgrade options with your community's agent.

BEDS

3

**BATHS** 

2

**SQ FT** 

2,684

**GARAGE** 

2