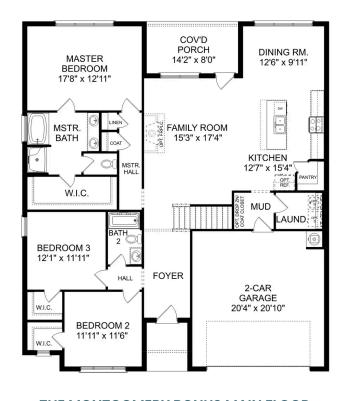

# The Montgomery with Bo... Exterior Options

**BEDS** 3

**BATHS** 

**SQ FT** 2,684 **PARKING** 

### THE MONTGOMERY BONUS MAIN FLOOR

# The Montgomery with Bonus

With modern touches like an open-concept, homeowner-centric layout, The Montgomery is one-level living at its finest. The kitchen showcases a huge island, corner pantry and stainless-steel appliances. The plan's open family room is perfect for entertaining guests, and the covered porch is easily accessible. Discover the plan's impressive Master Suite, complete with bright, inviting windows and a huge walk-in closet.

Make it your own with The Montgomery's flexible floor plan, featuring an optional bonus room, a covered porch and more! Just know that offerings vary by location, so please discuss our standard features and upgrade options with your community's agent.

BEDS

3

**BATHS** 

2

**SQ FT** 

2,684

**GARAGE** 

2