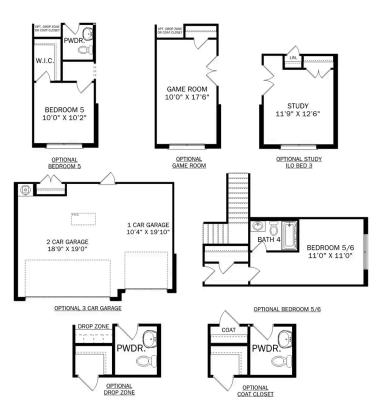

# The Montgomery with Bo... Exterior Options

**BEDS** 3

**BATHS** 

**SQ FT** 2,684 **PARKING** 

### THE MONTGOMERY BONUS MAIN FLOOR

### THE MONTGOMERY BONUS UPPER FLOOR