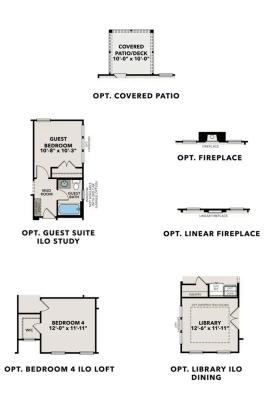

Make it your own with The Ash's flexible floor plan, showcasing an optional fireplace, a fourth bedroom option and more! Offerings vary by location, so please discuss your options with your community's agent.

THE ASH AT WEHUNT MEADOWS OPTIONS

THE ASH AT WEHUNT MEADOWS OPTIONS

Call (678) 661-5684

DAVIDSONHOMES.COM

Make it your own with The Willow's flexible floor plan, showcasing an optional gourmet kitchen, a fireplace and more! Offerings vary by location, so please discuss your options with your community's agent.

#### THE WILLOW AT WEHUNT MEADOWS OPTIONS

Call (678) 661-5684

DAVIDSONHOMES.COM

Make it your own with The Hickory's flexible floor plan, showcasing an optional fifth bedroom, deluxe bathroom and more! Offerings vary by location, so please discuss your options with your community's agent.

THE HICKORY AT WEHUNT MEADOWS OPTIONS THE HICKORY AT WEHUNT MEADOWS OPTIONS