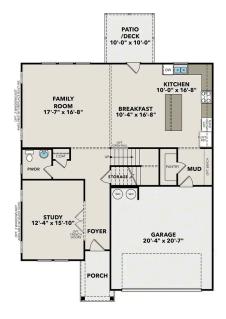

#### THE ASH AT WEHUNT MEADOWS FIRST FLOOR

# The Ash B at Wehunt Meadows

Inside The Ash's handsome exterior lies a coveted, open floor plan. The Foyer welcomes guests past an elegant Dining Room and into a stunning Family Room. The rear Porch offers a calm respite, and the first floor Owner's Suite highlights a massive walk-in closet. On the second floor, the plan offers two additional bedrooms and a generous Bonus Room – perfect for game nights.