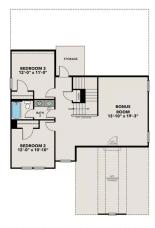

# The Ash B at Wehunt Mea... Exterior Options

**BEDS** 3

**BATHS** 2.5

**SQ FT** 

**PARKING** 2,486

THE ASH AT WEHUNT MEADOWS FIRST FLOOR

THE ASH AT WEHUNT MEADOWS SECOND FLOOR

# THE ASH AT WEHUNT MEADOWS SECOND **FLOOR**

# The Ash B at Wehunt Meadows

Inside The Ash's handsome exterior lies a coveted, open floor plan. The Foyer welcomes guests past an elegant Dining Room and into a stunning Family Room. The rear Porch offers a calm respite, and the first floor Owner's Suite highlights a massive walk-in closet. On the second floor, the plan offers two additional bedrooms and a generous Bonus Room – perfect for game nights.