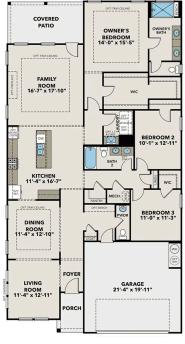

# The Ash B at Wehunt Meadows

Inside The Ash's handsome exterior lies a coveted, open floor plan. The Foyer welcomes guests past an elegant Dining Room and into a stunning Family Room. The rear Porch offers a calm respite, and the first floor Owner's Suite highlights a massive walk-in closet. On the second floor, the plan offers two additional bedrooms and a generous Bonus Room – perfect for game nights.

Make it your own with The Ash's flexible floor plan, showcasing an optional fireplace, a fourth bedroom option and more! Offerings vary by location, so please discuss your options with your community's agent.

**BEDS** 

3

**BATHS** 

2.5

**SQFT** 

2,486

**GARAGE** 

2