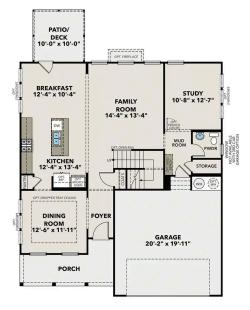

# The Hickory A at Wehunt Meadows

The Hickory's windows fill the open floor plan with natural light, welcoming you into this charming home. The kitchen showcases ample counter space, overlooking the breakfast and family room. A large study on the first floor offers potential, and the home's second floor features four bedrooms, each with their own walk-in closet. The owner's suite is separate from the other bedrooms for added privacy and showcases a spacious en suite bathroom.

Make it your own with The Hickory's flexible floor plan, showcasing an optional fifth bedroom, deluxe bathroom and more! Offerings vary by location, so please discuss your options with your community's agent.