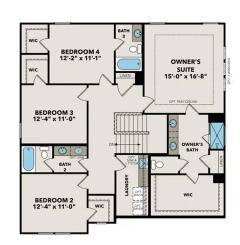

# THE ASH AT WEHUNT MEADOWS SECOND **FLOOR**

# The Ash B at Wehunt Meadows

Inside The Ash's handsome exterior lies a coveted, open floor plan. The Foyer welcomes guests past an elegant Dining Room and into a stunning Family Room. The rear Porch offers a calm respite, and the first floor Owner's Suite highlights a massive walk-in closet. On the second floor, the plan offers two additional bedrooms and a generous Bonus Room – perfect for game nights.