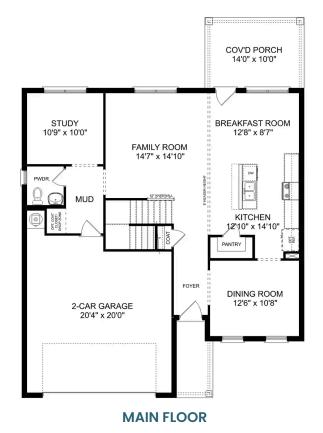

### **Description**

The sky's the limit with The Charleston's two-story layout and massive bonus room. Inside the home's brick exterior, the openconcept kitchen overlooks the huge family room. The Master Suite offers you a personal retreat - complete with large walk-in closet.

## The Charleston D

**BEDS** 4

**BATHS** 2.5

**SQ FT** 2,505 **PARKING** 

#### THE CHARLESTON D MAIN FLOOR