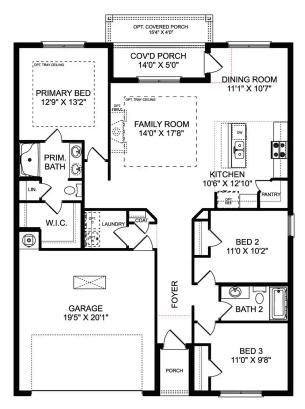

## The Asheville V Brick

### **Description**

Discover the charm of one-level living with this open-concept home! From The Asheville's large, kitchen island overlooking the family room to its isolated Master Bedroom, we've designed this home with you in mind. The three bedrooms offer plenty of space for you and your guests.

BEDS 3 BATHS 2

SQ FT 1,484

THE ASHEVILLE V BRICK

Call **(256) 269-0515** 