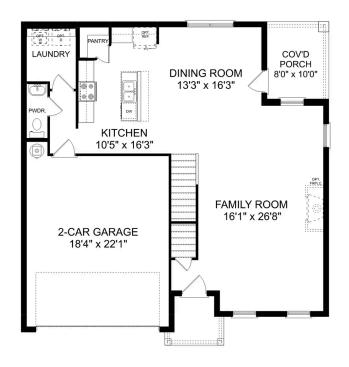

### **Description**

The sky's the limit with The Charleston's two-story layout and massive bonus room. Inside the home's brick exterior, the openconcept kitchen overlooks the huge family room. The Master Suite offers you a personal retreat - complete with large walk-in closet.

## The Charleston D

**BEDS** 4

**BATHS** 2.5

**SQ FT** 2,505 **PARKING** 

#### THE CHARLESTON D MAIN FLOOR

### The Charleston D

The sky's the limit with The Charleston's two-story layout and massive bonus room. Inside the home's brick exterior, the open-concept kitchen overlooks the huge family room. The Master Suite offers you a personal retreat – complete with large walk-in closet. Whether you're looking for a game room or a fifth bedroom, the upstairs bonus room gives you all the flexibility you need. Make it your own with The Charleston's flexible floor plan! Just know that offerings vary by location, so please discuss our standard features and upgrade options with your community's agent.

**BEDS** 

4

BATHS

2.5

**SQFT** 

2,505

GARAGE

2