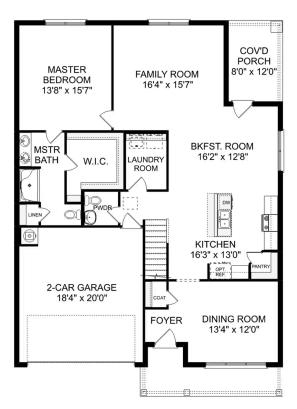

# The Richmond D

#### **Description**

Starring five bedrooms and plenty of space, The Richmond features a sprawling layout! Enter the foyer and discover the elegant dining room to the left. The home quickly expands into an open-concept living space, as the charming kitchen overlooks the breakfast nook and family room.

### The Richmond D

Starring five bedrooms and plenty of space, The Richmond features a sprawling layout! Enter the foyer and discover the elegant dining room to the left. The home quickly expands into an open-concept living space, as the charming kitchen overlooks the breakfast nook and family room. Continue through to the Master Suite, featuring a huge walk-in closet.

BEDS 5

**3.5** 

**3,537** 

PARKING 2

THE RICHMOND D MAIN FLOOR

THE RICHMOND D UPPER FLOOR