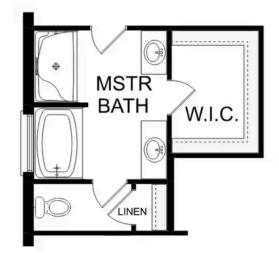

### The Richmond D

Starring five bedrooms and plenty of space, The Richmond features a sprawling layout! Enter the foyer and discover the elegant dining room to the left. The home quickly expands into an open-concept living space, as the charming kitchen overlooks the breakfast nook and family room. Continue through to the Master Suite, featuring a huge walk-in closet.