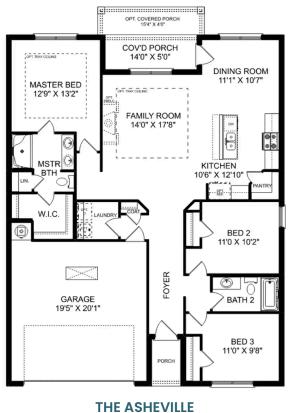

## The Asheville V Brick

### **Description**

Discover the charm of one-level living with this open-concept home! From The Asheville's large, kitchen island overlooking the family room to its isolated Master Bedroom, we've designed this home with you in mind. The three bedrooms offer plenty of space for you and your guests.

BEDS 3 BATHS 2

SQ FT 1,484

THE ASHEVILLE V BRICK

Call **(256) 269-0515** 