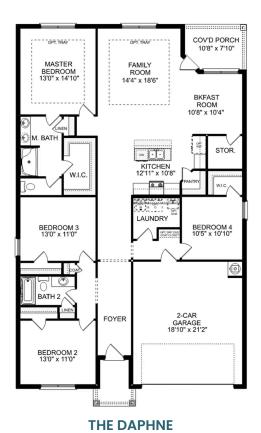

# The Daphne V Brick

### **Description**

Show off your style with the Daphne's open-concept floor plan! Featuring tons of natural light, the family room is perfect for entertaining, and the home's kitchen features an adorable breakfast nook. The Master Suite offers plenty of space, and its walk-in closet has room to spare.

BEDS 4

BATHS **2** 

sq ft 1,964

THE DAPHNE V BRICK

THE DAPHNE V BRICK OPTIONS

Call (256) 269-0515

**DAVIDSONHOMES.COM** 

# The Daphne

**BEDS BATHS** 4

**SQ FT** 1,964

**PARKING** 