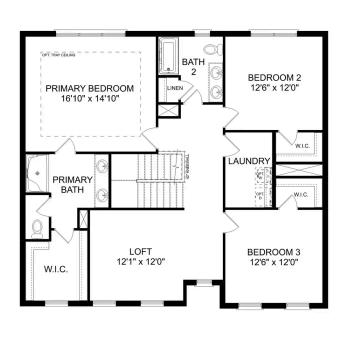

### **Description**

The sky's the limit with The Charleston's two-story layout and massive bonus room. Inside the home's brick exterior, the openconcept kitchen overlooks the huge family room. The Master Suite offers you a personal retreat - complete with large walk-in closet.

## The Charleston D

**BEDS** 4

**BATHS** 2.5

**SQ FT** 2,505 **PARKING** 

#### THE CHARLESTON D UPPER FLOOR