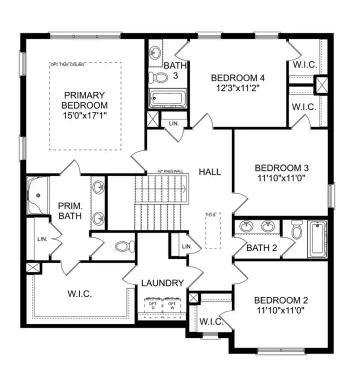

### **Description**

The sky's the limit with The Charleston's two-story layout and massive bonus room. Inside the home's brick exterior, the openconcept kitchen overlooks the huge family room. The Master Suite offers you a personal retreat - complete with large walk-in closet.

## The Charleston D

**BEDS** 4

**BATHS** 2.5

**SQ FT** 2,505 **PARKING** 

#### THE CHARLESTON D UPPER FLOOR

### The Charleston D

The sky's the limit with The Charleston's two-story layout and massive bonus room. Inside the home's brick exterior, the open-concept kitchen overlooks the huge family room. The Master Suite offers you a personal retreat – complete with large walk-in closet. Whether you're looking for a game room or a fifth bedroom, the upstairs bonus room gives you all the flexibility you need. Make it your own with The Charleston's flexible floor plan! Just know that offerings vary by location, so please discuss our standard features and upgrade options with your community's agent.

**BEDS** 

4

BATHS

2.5

**SQFT** 

2,505

GARAGE

2