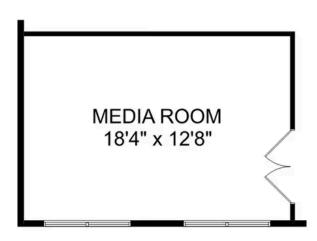

Upstairs, the plan features four more bedrooms, in addition to a game room and media room. Whether you're looking for a home theater or a home gym, The Richmond offers all the space you need.

BEDS

5

**BATHS** 

3.5

**SQ FT** 

3,537

**GARAGE** 

2

OPTIONAL MEDIA ROOM

THE RICHMOND D OPTIONS