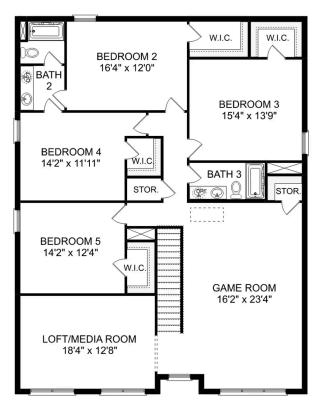

Upstairs, the plan features four more bedrooms, in addition to a game room and media room. Whether you're looking for a home theater or a home gym, The Richmond offers all the space you need.

BEDS

5

**BATHS** 

3.5

**SQ FT** 

3,537

**GARAGE** 

2

OPTIONAL MEDIA ROOM

THE RICHMOND D OPTIONS