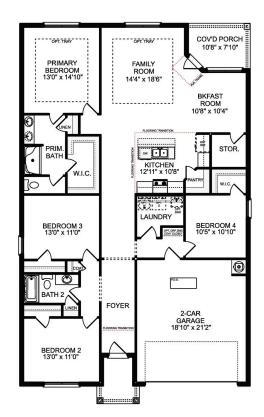

## The Asheville V Brick

### **Description**

Discover the charm of one-level living with this open-concept home! From The Asheville's large, kitchen island overlooking the family room to its isolated Master Bedroom, we've designed this home with you in mind. The three bedrooms offer plenty of space for you and your guests.

BEDS 3 BATHS 2

SQ FT 1,484

THE ASHEVILLE V BRICK

Call **(256) 269-0515** 