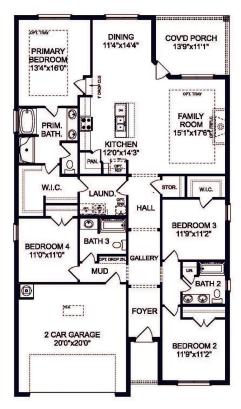

#### **Description**

Starring five bedrooms and plenty of space, The Richmond features a sprawling layout! Enter the foyer and discover the elegant dining room to the left. The home quickly expands into an open-concept living space, as the charming kitchen overlooks the breakfast nook and family room.

BEDS 5

**3.5** 

**3,537** 

PARKING 2

THE RICHMOND D MAIN FLOOR

THE RICHMOND D UPPER FLOOR

### The Richmond D

Starring five bedrooms and plenty of space, The Richmond features a sprawling layout! Enter the foyer and discover the elegant dining room to the left. The home quickly expands into an open-concept living space, as the charming kitchen overlooks the breakfast nook and family room. Continue through to the Master Suite, featuring a huge walk-in closet.

Upstairs, the plan features four more bedrooms, in addition to a game room and media room. Whether you're looking for a home theater or a home gym, The Richmond offers all the space you need.

BEDS

5

**BATHS** 