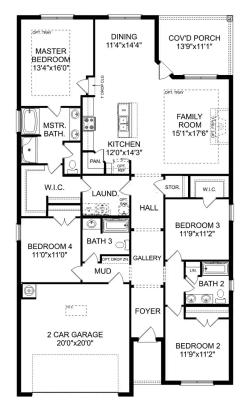

# The Daphne V Brick

### **Description**

Show off your style with the Daphne's open-concept floor plan! Featuring tons of natural light, the family room is perfect for entertaining, and the home's kitchen features an adorable breakfast nook. The Master Suite offers plenty of space, and its walk-in closet has room to spare.

BEDS 4

BATHS **2** 

sq ft 1,964

THE DAPHNE V BRICK

THE DAPHNE V BRICK OPTIONS

Call (256) 269-0515

**DAVIDSONHOMES.COM** 