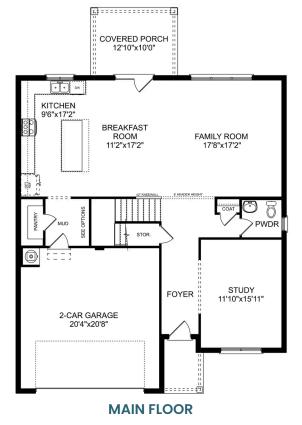

### **Description**

The sky's the limit with The Charleston's two-story layout and massive bonus room. Inside the home's brick exterior, the openconcept kitchen overlooks the huge family room. The Master Suite offers you a personal retreat - complete with large walk-in closet.

## The Charleston D

**BEDS** 4

**BATHS** 2.5

**SQ FT** 2,505 **PARKING** 

#### THE CHARLESTON D MAIN FLOOR

### The Charleston D

The sky's the limit with The Charleston's two-story layout and massive bonus room. Inside the home's brick exterior, the open-concept kitchen overlooks the huge family room. The Master Suite offers you a personal retreat – complete with large walk-in closet. Whether you're looking for a game room or a fifth bedroom, the upstairs bonus room gives you all the flexibility you need. Make it your own with The Charleston's flexible floor plan! Just know that offerings vary by location, so please discuss our standard features and upgrade options with your community's agent.

**BEDS** 

4

BATHS

2.5

**SQFT** 

2,505

GARAGE

2