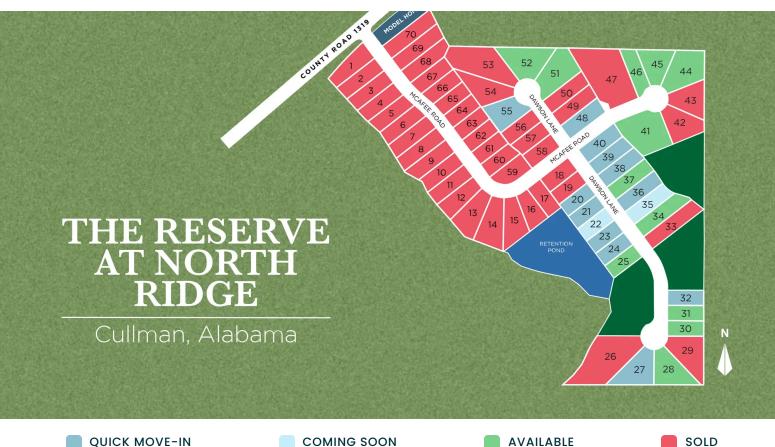

s and may vary from homes built. Please see your community specialist for details. Equal housing lender. Last Updated 05/19/2024.





## **Quick Move-In Homes**

UPDATED HOMES **05/19/2024 06** 



COMMUNITY ADDRESS
2175 McAfee Rd. NE



\$292,230

3 Beds 2 Baths 1,620 Sq Ft

2151 Dawson Lane NE | #48 The Franklin C Plan



\$359,920

4 Beds 2.5 Baths 2,505 Sq Ft

2158 Dawson Lane NE | #55 The Charleston D Plan



\$314,087

4 Beds 3 Baths 1,964 Sq Ft

2149 Dawson Lane NE | #40 The Daphne C Plan



\$281,604

3 Beds 2 Baths 1,620 Sq Ft

2144 Dawson Lane NE | #21 The Franklin C Plan



\$268,421

3 Beds 2 Baths 1,484 Sq Ft

2146 Dawson Lane NE | #20 The Asheville C Plan



\$271,875

3 Beds 2 Baths 1,620 Sq Ft

2147 Dawson Lane NE | #39 The Franklin C Plan





# Community Homesite Map





### **Featured Homes for Sale**



The Franklin C 2151 Dawson Lane NE \$292,230



The Franklin C 2144 Dawson Lane NE \$281,604



The Charleston D
2158 Dawson Lane NE
\$359,920



The Asheville C 2146 Dawson Lane NE \$268,421



**The Daphne C**2149 Dawson Lane NE **\$314,087** 



**The Franklin C**2147 Dawson Lane NE **\$271,875** 







Call **(256) 269-0515** 

DAVIDSONHOMES.COM

## The Butler V Brick



#### **Description**

"The Butler" is a gracefully designed 1,299 square foot floor plan, blending comfort with efficiency. Its open floor plan unites the living, dining, and kitchen areas, creating an inviting space ideal for family life and entertaining.

BEDS

3

BATHS **2** 

sq ft 1,299



THE BUTLER V BRICK MAIN FLOOR





Call **(256) 269-0515** 

DAVIDSONHOMES.COM

## The A