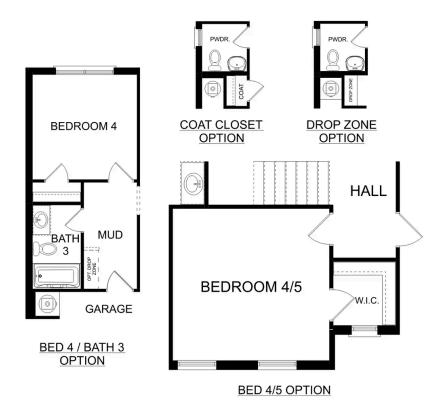

THE CHARLESTON D OPTIONS

DAVIDSONHOMES.COM

The Reserve at North Ridge in Cullman, AL

3.5

**SQ FT** 

3,537

**GARAGE** 

2

OPTIONAL MEDIA ROOM

THE RICHMOND D OPTIONS