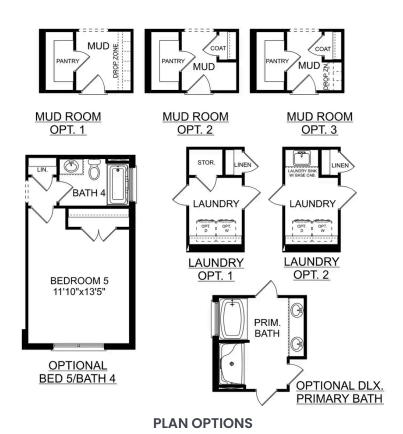

### The Charleston D

The sky's the limit with The Charleston's two-story layout and massive bonus room. Inside the home's brick exterior, the open-concept kitchen overlooks the huge family room. The Master Suite offers you a personal retreat – complete with large walk-in closet. Whether you're looking for a game room or a fifth bedroom, the upstairs bonus room gives you all the flexibility you need. Make it your own with The Charleston's flexible floor plan! Just know that offerings vary by location, so please discuss our standard features and upgrade options with your community's agent.

THE CHARLESTON D OPTIONS

DAVIDSONHOMES.COM

The Reserve at North Ridge in Cullman, AL