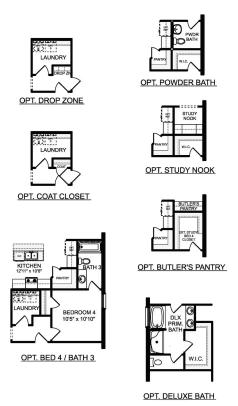

### **Exterior Options**

BEDS

3

BATHS 7

SQ FT 1,484

LE THE ASHEVILLE OPTIONS

Call **(256) 269-0515** 

DAVIDSONHOMES.COM