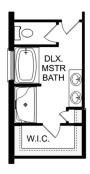

## The Butler V Brick

#### **Description**

"The Butler" is a gracefully designed 1,299 square foot floor plan, blending comfort with efficiency. Its open floor plan unites the living, dining, and kitchen areas, creating an inviting space ideal for family life and entertaining.

BEDS

3

BATHS **2** 

sq ft 1,299

THE BUTLER V BRICK MAIN FLOOR

Call **(256) 269-0515** 

DAVIDSONHOMES.COM