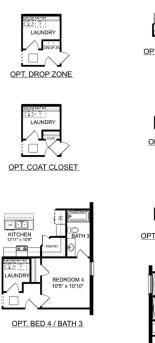

3

**2** 

sq ft 1,620 PARKING 2

THE FRANKLIN V BRICK

OPT. DROP ZONE

OPT. COAT CLOSET

OPT. DELUXE PRIMARY BATH

THE FRANKLIN V BRICK OPTIONS

### **Exterior Options**

BEDS

3

BATHS 7

sq ft 1,620

OPT. DROP ZONE

OPT. COAT CLOSET

OPT. DELUXE MASTER BATH