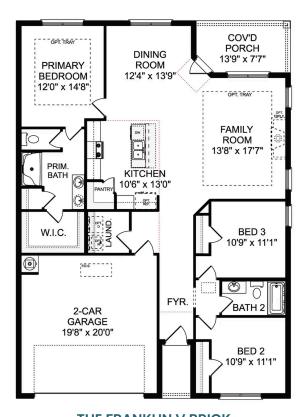

## The Franklin V Brick

#### **Description**

Within this cozy, one-level home lies a modern use of space. From the kitchen's large island to the family room's spacious openconcept, you're surrounded by owner-centric design.

BEDS

3

**2** 

sq ft 1,620 PARKING 2

THE FRANKLIN V BRICK

OPT. DROP ZONE

OPT. COAT CLOSET

OPT. DELUXE PRIMARY BATH

THE FRANKLIN V BRICK OPTIONS