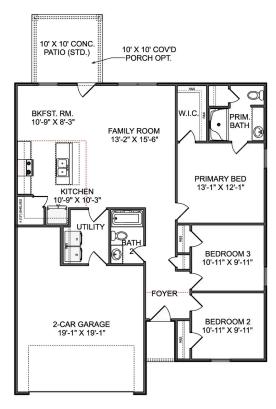

## The Asheville

### **Exterior Options**

BEDS

3

BATHS 7

SQ FT 1,484

LE THE ASHEVILLE OPTIONS

Call **(256) 269-0515** 

DAVIDSONHOMES.COM