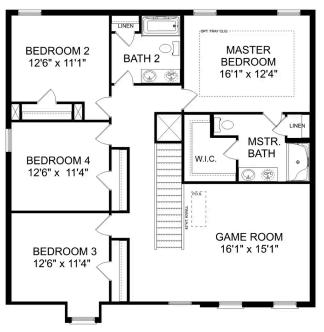

### **Description**

The sky's the limit with The Charleston's two-story layout and massive bonus room. Inside the home's brick exterior, the openconcept kitchen overlooks the huge family room. The Master Suite offers you a personal retreat - complete with large walk-in closet.

## The Charleston D

**BEDS** 4

**BATHS** 2.5

**SQ FT** 2,505 **PARKING** 

#### THE CHARLESTON D UPPER FLOOR

### The Charleston D

The sky's the limit with The Charleston's two-story layout and massive bonus room. Inside the home's brick exterior, the open-concept kitchen overlooks the huge family room. The Master Suite offers you a personal retreat – complete with large walk-in closet. Whether you're looking for a game room or a fifth bedroom, the upstairs bonus room gives you all the flexibility you need. Make it your own with The Charleston's flexible floor plan! Just know that offerings vary by location, so please discuss our standard features and upgrade options with your community's agent.

**BEDS** 

4

BATHS

2.5

**SQFT** 

2,505

GARAGE

2