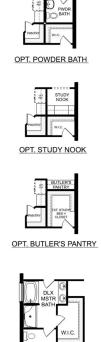

3

**2** 

sq ft 1,620 PARKING 2

THE FRANKLIN V BRICK

OPT. DROP ZONE

OPT. COAT CLOSET

OPT. DELUXE PRIMARY BATH

THE FRANKLIN V BRICK OPTIONS

### **Exterior Options**

BEDS

3

BATHS 7

sq ft 1,620

OPT. DROP ZONE

OPT. COAT CLOSET

OPT. DELUXE MASTER BATH