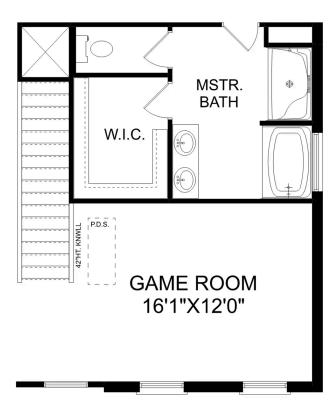

### **Description**

The sky's the limit with The Charleston's two-story layout and massive bonus room. Inside the home's brick exterior, the openconcept kitchen overlooks the huge family room. The Master Suite offers you a personal retreat - complete with large walk-in closet.

### The Charleston D

The sky's the limit with The Charleston's two-story layout and massive bonus room. Inside the home's brick exterior, the open-concept kitchen overlooks the huge family room. The Master Suite offers you a personal retreat – complete with large walk-in closet. Whether you're looking for a game room or a fifth bedroom, the upstairs bonus room gives you all the flexibility you need. Make it your own with The Charleston's flexible floor plan! Just know that offerings vary by location, so please discuss our standard features and upgrade options with your community's agent.