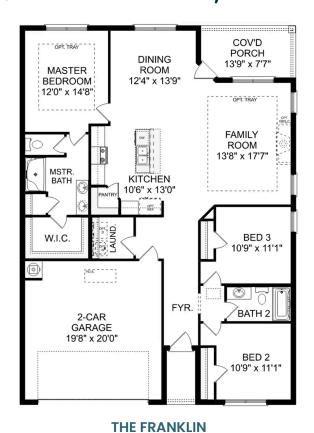

## The Franklin V Brick

#### **Description**

Within this cozy, one-level home lies a modern use of space. From the kitchen's large island to the family room's spacious openconcept, you're surrounded by owner-centric design.

BEDS

3

**2** 

sq ft 1,620 PARKING 2

THE FRANKLIN V BRICK

OPT. DROP ZONE

OPT. COAT CLOSET

OPT. DELUXE PRIMARY BATH

THE FRANKLIN V BRICK OPTIONS