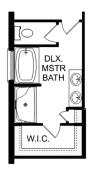

### **Exterior Options**

BEDS 3

BATHS **2** 

SQ FT 1,620

PARKING 2

OPT. DROP ZONE

OPT. COAT CLOSET

OPT. DELUXE MASTER BATH

THE FRANKLIN OPTIONS

Call (256) 330-6682

**DAVIDSONHOMES.COM** 