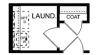

#### **Exterior Options**

BEDS 2

BATHS **2** 

sq ft 1,462

PARKING 2

THE CUMBERLAND A EXTERIOR UNIT MAIN

PRIMARY
BEDROOM
14'4" x 13'4"

FAMILY ROOM
14'10" x 96"

DINING RM.
14'10" x 96"

WI.C.

STUDY
10'0" x 10'6"

FOYER BEDROOM 2
10'0" x 10'7"

AUD

2-CAR
GARAGE
19'4" x 19'4"

THE CUMBERLAND A INTERIOR UNIT MAIN

Call **(256) 330-6682** 