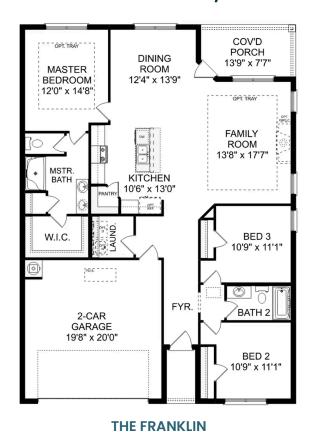

## The Franklin

### **Exterior Options**

BEDS 3

BATHS **2** 

SQ FT 1,620

PARKING 2

OPT. DROP ZONE

OPT. COAT CLOSET

OPT. DELUXE MASTER BATH

THE FRANKLIN OPTIONS

Call (256) 330-6682

**DAVIDSONHOMES.COM** 