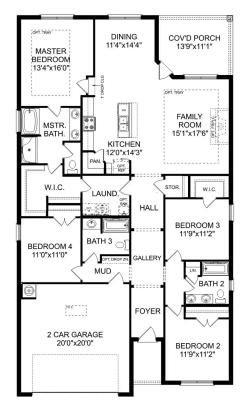

#### **Exterior Options**

BEDS 2

BATHS **2** 

sq ft 1,462

PARKING 2

THE CUMBERLAND A EXTERIOR UNIT MAIN

PRIMARY
BEDROOM
14'4" x 13'4"

FAMILY ROOM
14'10" x 96"

DINING RM.
14'10" x 96"

WI.C.

STUDY
10'0" x 10'6"

FOYER BEDROOM 2
10'0" x 10'7"

AUD

2-CAR
GARAGE
19'4" x 19'4"

THE CUMBERLAND A INTERIOR UNIT MAIN

Call **(256) 330-6682** 