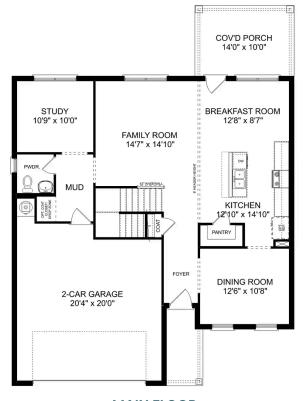

## The Shelby A

The Shelby welcomes you into a modern, open space, complete with a formal dining room and study. The kitchen overlooks an open-concept family room. The second floor features a spacious master bedroom with a large walk-in closet and master bath along with two additional bedrooms with ample walk-in closets of their own.