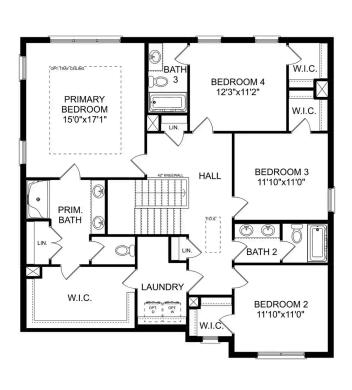

## The Daphne

**BEDS BATHS** 

4

**SQ FT** 1,964 **PARKING** 

### **Exterior Options**

Equal housing lender. Last updated 03/20/2023.

THE DAPHNE OPTIONS

Call **(256) 330-6682** 

DAVIDSONHOMES.COM