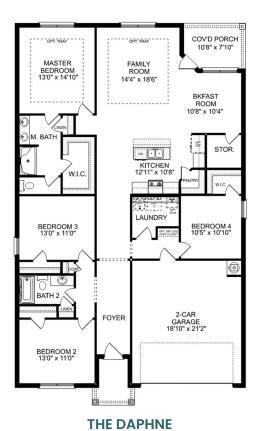

## The Daphne

**BEDS BATHS** 

4

**SQ FT** 1,964 **PARKING** 

### **Exterior Options**

Equal housing lender. Last updated 03/20/2023.

THE DAPHNE OPTIONS

Call **(256) 330-6682** 

DAVIDSONHOMES.COM