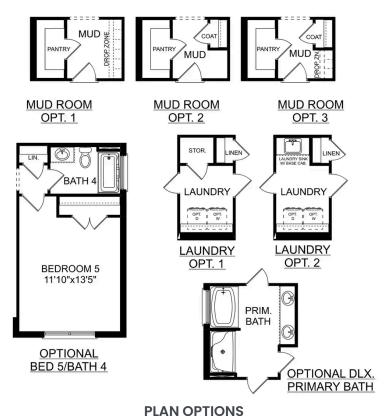

## The Daphne

**BEDS BATHS** 

4

**SQ FT** 1,964 **PARKING** 

### **Exterior Options**

Equal housing lender. Last updated 03/20/2023.

THE DAPHNE OPTIONS

Call **(256) 330-6682** 

DAVIDSONHOMES.COM