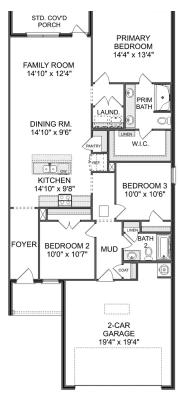

### The Cumberland

#### **Exterior Options**

BEDS 2

BATHS **2** 

sq ft 1,462

PARKING 2

THE CUMBERLAND A EXTERIOR UNIT MAIN

PRIMARY
BEDROOM
14'4" x 13'4"

FAMILY ROOM
14'10" x 96"

DINING RM.
14'10" x 96"

WI.C.

STUDY
10'0" x 10'6"

FOYER BEDROOM 2
10'0" x 10'7"

AUD

2-CAR
GARAGE
19'4" x 19'4"

THE CUMBERLAND A INTERIOR UNIT MAIN

Call **(256) 330-6682** 