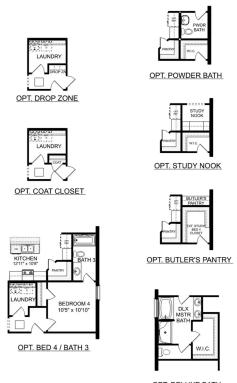

### **Exterior Options**

BEDS 3

BATHS **2** 

SQ FT 1,620

PARKING 2

OPT. DROP ZONE

OPT. COAT CLOSET

OPT. DELUXE MASTER BATH

### **Exterior Options**

Equal housing lender. Last updated 03/20/2023.

THE DAPHNE OPTIONS

Call **(256) 330-6682** 

DAVIDSONHOMES.COM