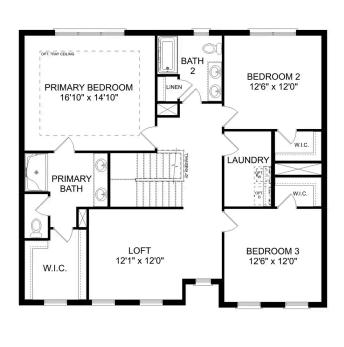

## The Shelby A

The Shelby welcomes you into a modern, open space, complete with a formal dining room and study. The kitchen overlooks an open-concept family room. The second floor features a spacious master bedroom with a large walk-in closet and master bath along with two additional bedrooms with ample walk-in closets of their own.