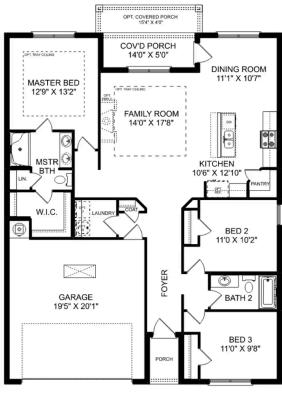

## The Shelby A

The Shelby welcomes you into a modern, open space, complete with a formal dining room and study. The kitchen overlooks an open-concept family room. The second floor features a spacious master bedroom with a large walk-in closet and master bath along with two additional bedrooms with ample walk-in closets of their own.

**BEDS** 

**BATHS** 

2.5

**SQ FT** 

2,452

**GARAGE** 

**PLAN OPTIONS** 

Call **(256) 330-6682** 