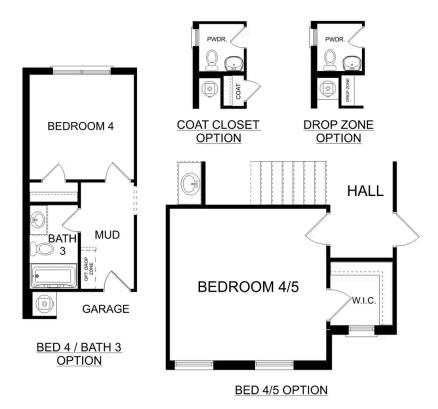

### **Exterior Options**

BEDS 3

BATHS **2** 

SQ FT 1,620

PARKING 2

OPT. DROP ZONE

OPT. COAT CLOSET

OPT. DELUXE MASTER BATH

THE FRANKLIN OPTIONS

Call (256) 330-6682

**DAVIDSONHOMES.COM** 