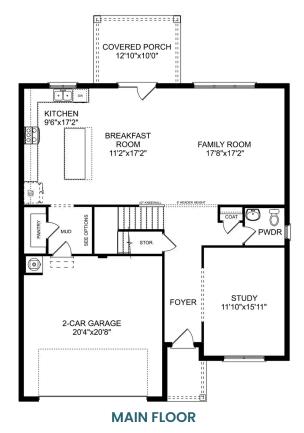

## The Shelby A

The Shelby welcomes you into a modern, open space, complete with a formal dining room and study. The kitchen overlooks an open-concept family room. The second floor features a spacious master bedroom with a large walk-in closet and master bath along with two additional bedrooms with ample walk-in closets of their own.

**BEDS** 

**BATHS** 

2.5

**SQ FT** 

2,452

**GARAGE** 

**PLAN OPTIONS** 

Call **(256) 330-6682** 