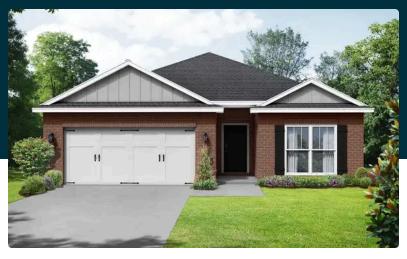

### The Cumberland

#### **Exterior Options**

BEDS 2

BATHS **2** 

sq ft 1,462

PARKING 2

THE CUMBERLAND A EXTERIOR UNIT MAIN

PRIMARY
BEDROOM
14'4" x 13'4"

FAMILY ROOM
14'10" x 96"