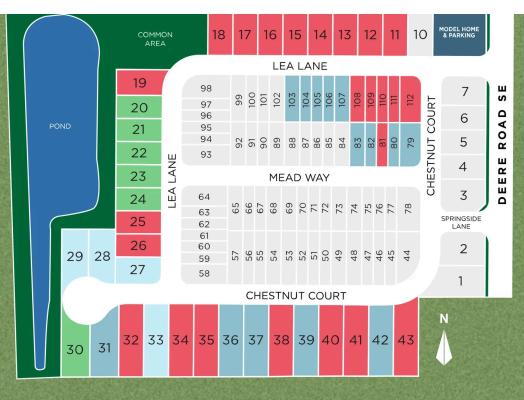

## **Community Homesite Map**

# HOLLON MEADOW

Decatur, Alabama

QUICK MOVE-IN

COMING SOON

AVAILABLE

SOLD