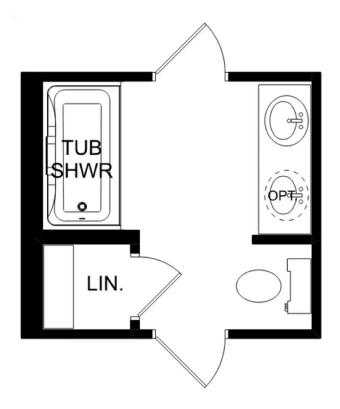

### **Exterior Options**

BEDS 3

BATHS **2** 

SQ FT 1,620

PARKING 2

OPT. DROP ZONE

OPT. COAT CLOSET

OPT. DELUXE MASTER BATH

THE FRANKLIN OPTIONS

Call (256) 330-6682

**DAVIDSONHOMES.COM** 