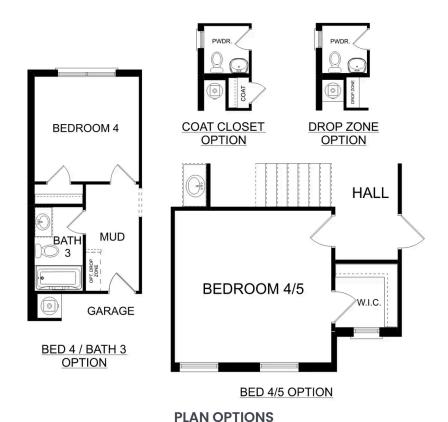

### **Exterior Options**

BEDS

3

BATHS 7

SQ FT 1,620

PARKING 2

OPT. DROP ZONE

OPT. COAT CLOSET

OPT. DELUXE MASTER BATH

THE FRANKLIN OPTIONS

Call **(256) 900-1424** 

**DAVIDSONHOMES.COM** 