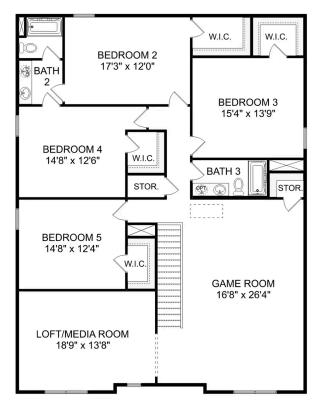

BEDS 5

**2.5** 

SQ FT 3,167

PARKING 2

THE SAVANNAH C MAIN FLOOR

THE SAVANNAH C UPPER FLOOR

### The Savannah C

This home has it all. A fantastic value, The Savannah's open-concept floor plan is state-of-the-art. The kitchen is fully stocked with stainless-steel appliances, gorgeous countertops and a walk-in pantry, while the family room is perfect for entertaining. Four upstairs bedrooms offer a sense of space and security, and an optional fifth bedroom on the first floor makes it perfect for multi-generational families.

The massive, upstairs game room offers plenty of flex-space, and the covered porch offers a quiet escape from the action. Make it your own with The Savannah's flexible floor plan: from an additional bathroom to a new study, it's your choice. Just know that offerings vary by location, so please discuss our... standard features and upgrade options with your community's agent.