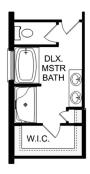

### **Exterior Options**

BEDS

3

BATHS 7

SQ FT 1,620

PARKING 2

OPT. DROP ZONE

OPT. COAT CLOSET

OPT. DELUXE MASTER BATH

THE FRANKLIN OPTIONS

Call **(256) 900-1424** 

**DAVIDSONHOMES.COM** 