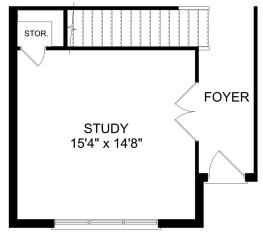

### The Chelsea A

The Chelsea's windows fill the open floor plan with natural light, welcoming you into this charming home. The kitchen showcases ample counterspace, overlooking the breakfast and family room. A large study on the first floor offers potential, and the home's second floor features four bedrooms, each with plenty of closet space. The master bedroom is separate from the other bedrooms for added privacy, and the fourth bedroom features its own private bath.

Make it your own with The Chelsea's flexible floor plan. Offerings vary by location, so please discuss your options with your community's agent.

BEDS

4

**BATHS** 

3.5

**SQFT** 

2,769

**GARAGE** 