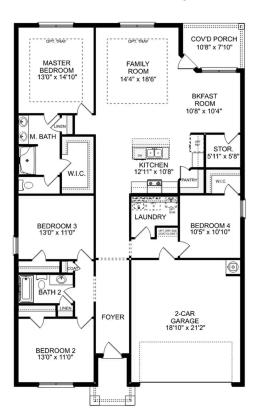

## The Butler

#### **Description**

"The Butler" is a gracefully designed 1,299 square foot floor plan, blending comfort with efficiency. Its open floor plan unites the living, dining, and kitchen areas, creating an inviting space ideal for family life and entertaining.

BEDS
3

**2** 

sq ft 1,299 PARKING 2

THE BUTLER A MAIN FLOOR

Call **(256) 900-1424** 

**DAVIDSONHOMES.COM** 