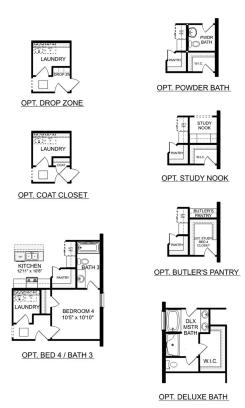

### **Exterior Options**

BEDS

3

BATHS 7

SQ FT 1,620

PARKING 2

OPT. DROP ZONE

OPT. COAT CLOSET

OPT. DELUXE MASTER BATH

THE FRANKLIN OPTIONS

Call **(256) 900-1424** 

**DAVIDSONHOMES.COM** 