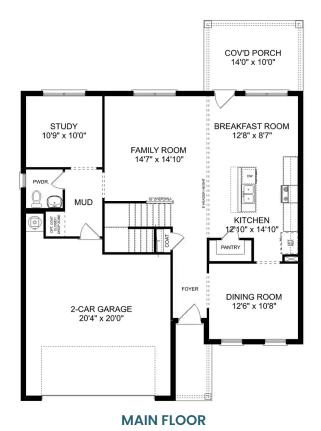

#### **Description**

"The Butler" is a gracefully designed 1,299 square foot floor plan, blending comfort with efficiency. Its open floor plan unites the living, dining, and kitchen areas, creating an inviting space ideal for family life and entertaining.

BEDS
3

**2** 

sq ft 1,299 PARKING 2

THE BUTLER A MAIN FLOOR

Call **(256) 900-1424** 

**DAVIDSONHOMES.COM** 