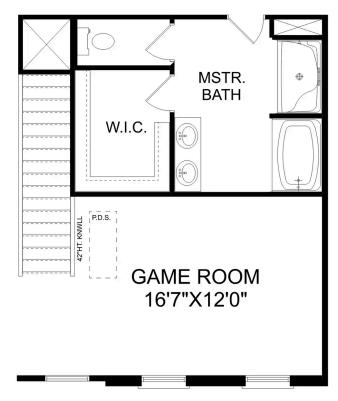

The Everett Plan

\$315,641

4 Beds 2 Baths 1,964 Sq Ft

27324 Mckenna Drive | #18 The Daphne D Plan

\$328,497

4 Beds 3 Baths 2,136 Sq Ft

27249 Mckenna Drive | #35

The Everett B Plan