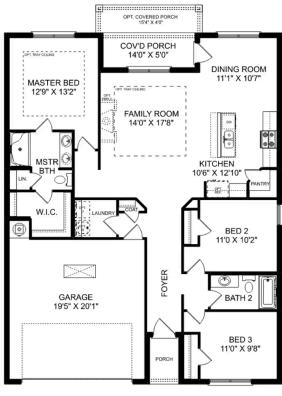

## The Butler

#### **Description**

"The Butler" is a gracefully designed 1,299 square foot floor plan, blending comfort with efficiency. Its open floor plan unites the living, dining, and kitchen areas, creating an inviting space ideal for family life and entertaining.

BEDS
3

**2** 

sq ft 1,299 PARKING 2

THE BUTLER A MAIN FLOOR

Call **(256) 900-1424** 

**DAVIDSONHOMES.COM** 