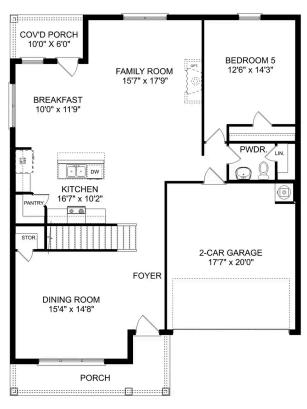

BEDS
3

**2** 

sq ft 1,299 PARKING 2

THE BUTLER A MAIN FLOOR

Call **(256) 900-1424** 

**DAVIDSONHOMES.COM** 