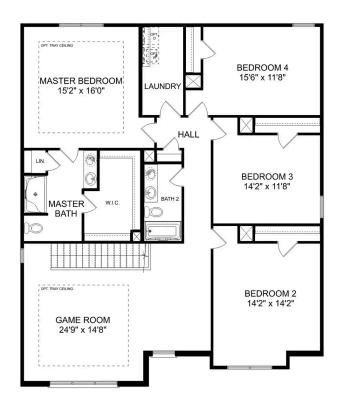

# The Shelby A

The Shelby welcomes you into a modern, open space, complete with a formal dining room and study. The kitchen overlooks an open-concept family room. The second floor features a spacious master bedroom with a large walk-in closet and master bath along with two additional bedrooms with ample walk-in closets of their own.