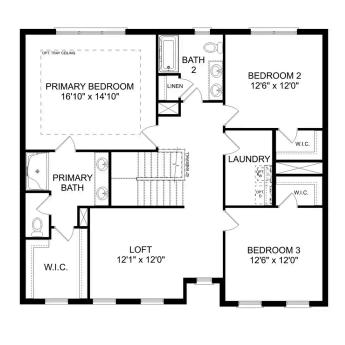

#### **Description**

"The Butler" is a gracefully designed 1,299 square foot floor plan, blending comfort with efficiency. Its open floor plan unites the living, dining, and kitchen areas, creating an inviting space ideal for family life and entertaining.

BEDS
3

**2** 

sq ft 1,299 PARKING 2

THE BUTLER A MAIN FLOOR

Call **(256) 900-1424** 

**DAVIDSONHOMES.COM** 