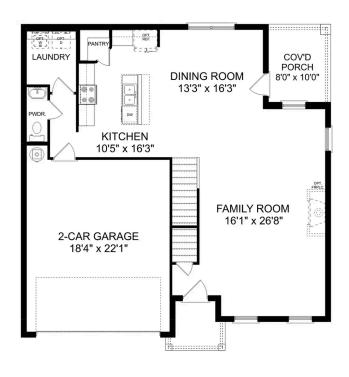

The Everett Plan

\$315,641

4 Beds 2 Baths 1,964 Sq Ft

27324 Mckenna Drive | #18 The Daphne D Plan

\$328,497

4 Beds 3 Baths 2,136 Sq Ft

27249 Mckenna Drive | #35

The Everett B Plan