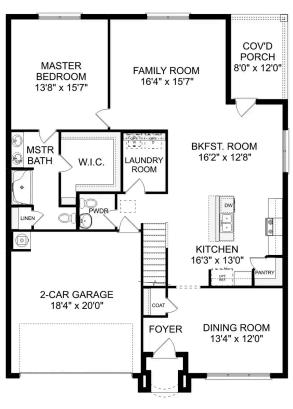

BEDS 5

**2.5** 

SQ FT 3,167

PARKING 2

THE SAVANNAH C MAIN FLOOR

THE SAVANNAH C UPPER FLOOR

### The Savannah C

This home has it all. A fantastic value, The Savannah's open-concept floor plan is state-of-the-art. The kitchen is fully stocked with stainless-steel appliances, gorgeous countertops and a walk-in pantry, while the family room is perfect for entertaining. Four upstairs bedrooms offer a sense of space and security, and an optional fifth bedroom on the first floor makes it perfect for multi-generational families.

The massive, upstairs game room offers plenty of flex-space, and the covered porch offers a quiet escape from the action. Make it your own with The Savannah's flexible floor plan: from an additional bathroom to a new study, it's your choice. Just know that offerings vary by location, so please discuss our... standard features and upgrade options with your community's agent.