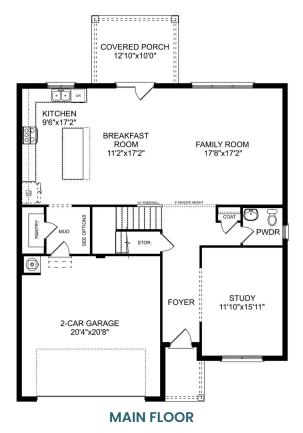

## The Butler

#### **Description**

"The Butler" is a gracefully designed 1,299 square foot floor plan, blending comfort with efficiency. Its open floor plan unites the living, dining, and kitchen areas, creating an inviting space ideal for family life and entertaining.

BEDS
3

**2** 

sq ft 1,299 PARKING 2

THE BUTLER A MAIN FLOOR

Call **(256) 900-1424** 

**DAVIDSONHOMES.COM** 