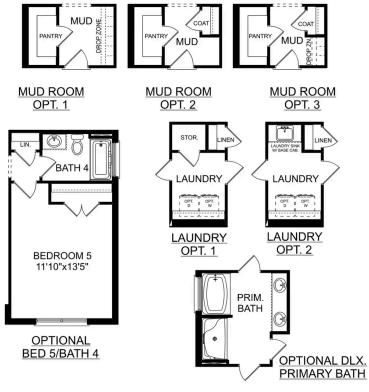

### **Exterior Options**

BEDS

3

BATHS 7

SQ FT 1,620

PARKING 2

OPT. DROP ZONE

OPT. COAT CLOSET

OPT. DELUXE MASTER BATH

THE FRANKLIN OPTIONS

Call **(256) 900-1424** 

**DAVIDSONHOMES.COM** 