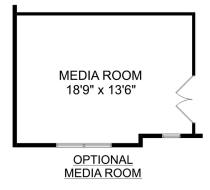

The massive, upstairs game room offers plenty of flex-space, and the covered porch offers a quiet escape from the action. Make it your own with The Savannah's flexible floor plan: from an additional bathroom to a new study, it's your choice. Just know that offerings vary by location, so please discuss our... standard features and upgrade options with your community's agent.