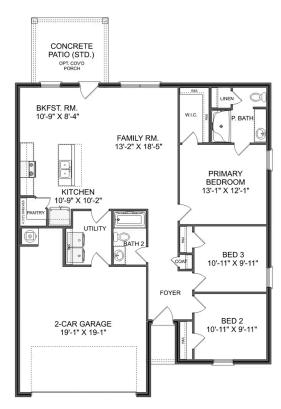

## The Butler

#### **Description**

"The Butler" is a gracefully designed 1,299 square foot floor plan, blending comfort with efficiency. Its open floor plan unites the living, dining, and kitchen areas, creating an inviting space ideal for family life and entertaining.

BEDS
3

**2** 

sq ft 1,299 PARKING 2

THE BUTLER A MAIN FLOOR

Call **(256) 900-1424** 

**DAVIDSONHOMES.COM** 