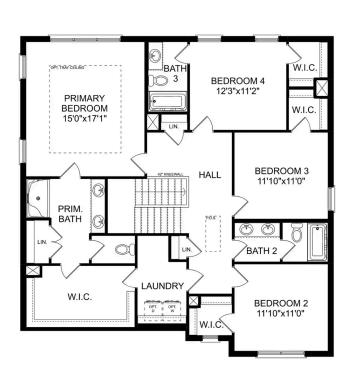

## The Butler

#### **Description**

"The Butler" is a gracefully designed 1,299 square foot floor plan, blending comfort with efficiency. Its open floor plan unites the living, dining, and kitchen areas, creating an inviting space ideal for family life and entertaining.

BEDS
3

**2** 

sq ft 1,299 PARKING 2

THE BUTLER A MAIN FLOOR

Call **(256) 900-1424** 

**DAVIDSONHOMES.COM** 