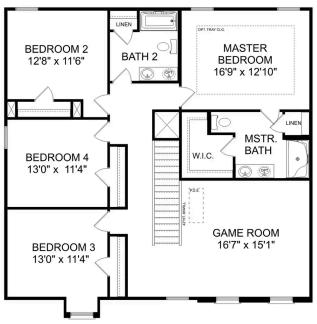

The Everett Plan

\$315,641

4 Beds 2 Baths 1,964 Sq Ft

27324 Mckenna Drive | #18 The Daphne D Plan

\$328,497

4 Beds 3 Baths 2,136 Sq Ft

27249 Mckenna Drive | #35

The Everett B Plan