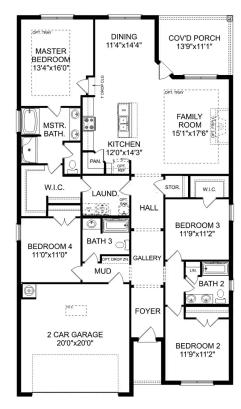

## The Butler

#### **Description**

"The Butler" is a gracefully designed 1,299 square foot floor plan, blending comfort with efficiency. Its open floor plan unites the living, dining, and kitchen areas, creating an inviting space ideal for family life and entertaining.

BEDS
3

**2** 

sq ft 1,299 PARKING 2

THE BUTLER A MAIN FLOOR

Call **(256) 900-1424** 

**DAVIDSONHOMES.COM** 