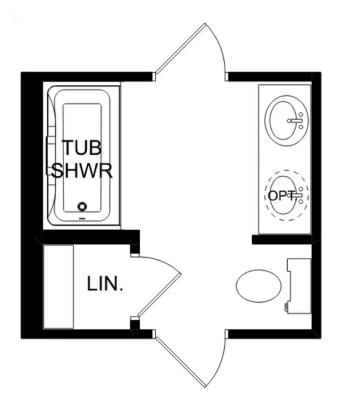

## The Butler

#### **Description**

"The Butler" is a gracefully designed 1,299 square foot floor plan, blending comfort with efficiency. Its open floor plan unites the living, dining, and kitchen areas, creating an inviting space ideal for family life and entertaining.

BEDS
3

**2** 

sq ft 1,299 PARKING 2

THE BUTLER A MAIN FLOOR

Call **(256) 900-1424** 

**DAVIDSONHOMES.COM** 