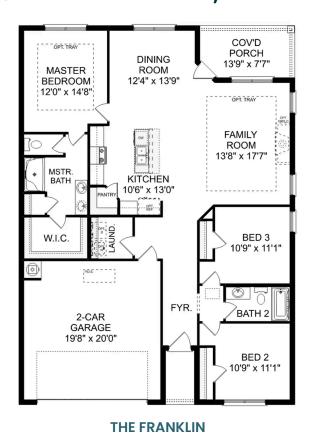

## The Franklin

### **Exterior Options**

BEDS

3

BATHS 7

SQ FT 1,620

PARKING 2

OPT. DROP ZONE

OPT. COAT CLOSET

OPT. DELUXE MASTER BATH

THE FRANKLIN OPTIONS

Call **(256) 900-1424** 

**DAVIDSONHOMES.COM** 