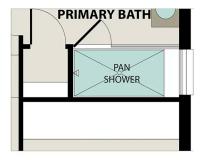

g a 3-car garage. This spacious floor plan gives room for everyone with its four bedrooms/bathrooms, study and game room. The kitchen features an oversized island and an adjourning butler's pantry with a full-size pantry off to the side. The owner's suite is conveniently located on the main floor showcasing expansive windows allowing for plenty of natural light. Inside the 3-car tandem garage, you'll find plenty of room for both cars and your extra stuff.

Make it your own with The Victoria's flexible floor plan, featuring a variety of options and selections. Just know that offerings vary by location, so please discuss our standard features and upgrade options with your community's... agent.

**BEDS** 

4

**BATHS** 

4

**SQFT** 

3,370

**GARAGE** 

4



OPT. BEDROOM 5 I.L.O. GAME ROOM



OPT. SUPER SHOWER
OPTIONS