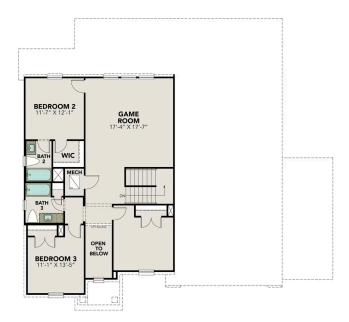

#### **UPPER FLOOR PLAN**

### The Philip A with 3-Car Garage

Welcome to The Philip, a charming two-story home. Now featuring a 3-car garage. An extended foyer leads into an open-concept kitchen/café/family room, giving you lots of room to make this home yours. The connecting café area is the perfect place for sharing meals and provides access to the covered patio. The owner's suite is conveniently located on the main floor. Upstairs, you'll find three additional bedrooms, two bathrooms and a game room.