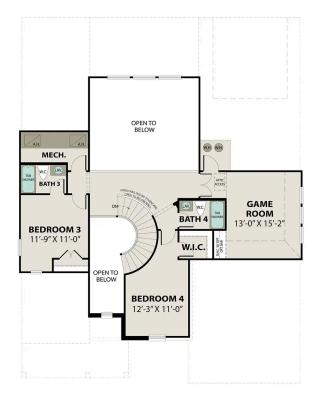

#### **UPPER FLOOR PLAN**

### The Victoria A

Welcome to the Victoria! Now featuring a 3-car garage. This spacious floor plan gives room for everyone with its four bedrooms/bathrooms, study and game room. The kitchen features an oversized island and an adjourning butler's pantry with a full-size pantry off to the side. The owner's suite is conveniently located on the main floor showcasing expansive windows allowing for plenty of natural light. Inside the 3-car tandem garage, you'll find plenty of room for both cars and your extra stuff.