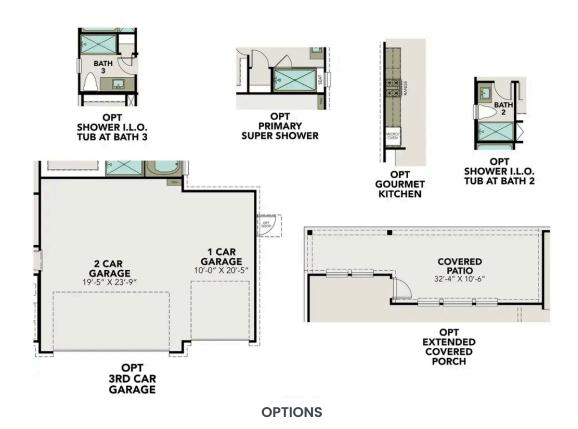

### **Exterior Options**

OPT. BEDROOM 5 I.L.O. GAME ROOM

OPT. SUPER SHOWER
OPTIONS