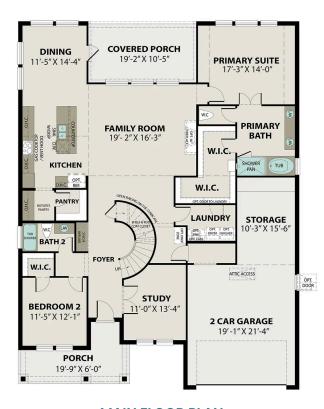

### **MAIN FLOOR PLAN**

### The Victoria A

Welcome to the Victoria! Now featuring a 3-car garage. This spacious floor plan gives room for everyone with its four bedrooms/bathrooms, study and game room. The kitchen features an oversized island and an adjourning butler's pantry with a full-size pantry off to the side. The owner's suite is conveniently located on the main floor showcasing expansive windows allowing for plenty of natural light. Inside the 3-car tandem garage, you'll find plenty of room for both cars and your extra stuff.