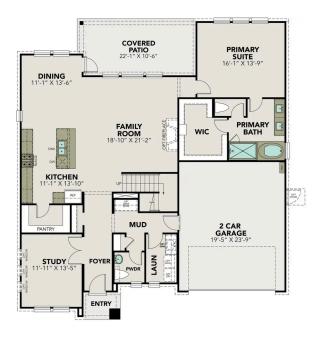

#### MAIN FLOOR PLAN

### The Philip A with 3-Car Garage

Welcome to The Philip, a charming two-story home. Now featuring a 3-car garage. An extended foyer leads into an open-concept kitchen/café/family room, giving you lots of room to make this home yours. The connecting café area is the perfect place for sharing meals and provides access to the covered patio. The owner's suite is conveniently located on the main floor. Upstairs, you'll find three additional bedrooms, two bathrooms and a game room.