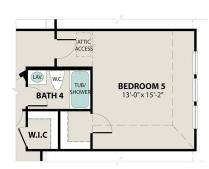

#### **UPPER FLOOR PLAN**

### The Victoria A

Welcome to the Victoria! Now featuring a 3-car garage. This spacious floor plan gives room for everyone with its four bedrooms/bathrooms, study and game room. The kitchen features an oversized island and an adjourning butler's pantry with a full-size pantry off to the side. The owner's suite is conveniently located on the main floor showcasing expansive windows allowing for plenty of natural light. Inside the 3-car tandem garage, you'll find plenty of room for both cars and your extra stuff.