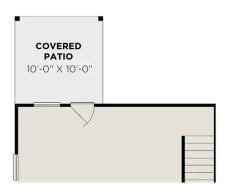

PLAN** 



**UPPER FLOOR PLAN** 

#### Page 1 of 2





Call (713) 239-1411
DAVIDSONHOMES.COM

## The Lily A

Welcome to The Lily! This beautiful duplex design showcases a spacious, open-concept main floor. The kitchen features a convenient corner pantry and a large island that overlooks the dining and living area. Upstairs, the master bedroom provides a private retreat with its ensuite bathroom and walk-in closet. Also on the upper level, you'll find a flexible study/loft space, a laundry room, and two bedrooms with a connecting bathroom.

Features, options, floor plans, elevations, colors, sizes and photographs are for illustration purposes and will vary from homes built. Please see your community specialist for details.

**BEDS** 

3

**BATHS** 

2.5

**SQ FT** 

1,667

**GARAGE** 

2



#### **OPTIONAL COVERED PATIO**





Call **(713) 239-1411** 

DAVIDSONHOMES.COM

### The Rose B



### **Description**

Welcome to The Rose! Enter this attractive duplex design to find an open-concept main floor filled with plenty of natural light. The kitchen features expansive counter space, perfect for cooking and entertaining. The laundry room and master bedroom with ensuite bath and walk-in closet are also located on the main floor.

BEDS 3 **2.5** 

sq ft 1,945

PARKING 2



MAIN FLOOR PLAN



**UPPER FLOOR PLAN**