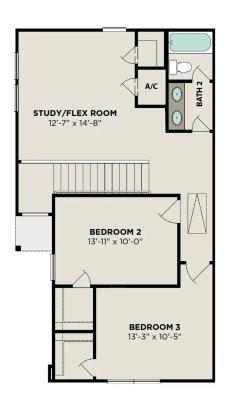

## The Lily A

Welcome to The Lily! This beautiful duplex design showcases a spacious, open-concept main floor. The kitchen features a convenient corner pantry and a large island that overlooks the dining and living area. Upstairs, the master bedroom provides a private retreat with its ensuite bathroom and walk-in closet. Also on the upper level, you'll find a flexible study/loft space, a laundry room, and two bedrooms with a connecting bathroom.