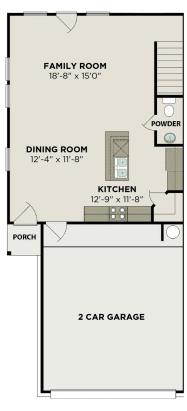

BEDS 3 **2.5** 

sq ft 1,667 PARKING 2

**MAIN FLOOR PLAN** 

**UPPER FLOOR PLAN** 