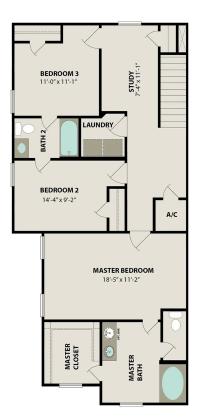

## The Lily A

Welcome to The Lily! This beautiful duplex design showcases a spacious, open-concept main floor. The kitchen features a convenient corner pantry and a large island that overlooks the dining and living area. Upstairs, the master bedroom provides a private retreat with its ensuite bathroom and walk-in closet. Also on the upper level, you'll find a flexible study/loft space, a laundry room, and two bedrooms with a connecting bathroom.

Features, options, floor plans, elevations, colors, sizes and photographs are for illustration purposes and will vary from homes built. Please see your community specialist for details.

**BEDS** 

3

**BATHS** 

2.5

**SQ FT** 

1,667

**GARAGE** 

2