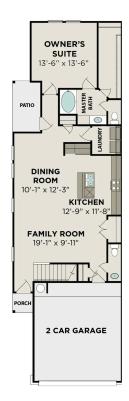

### **Description**

Welcome to The Rose! Enter this attractive duplex design to find an open-concept main floor filled with plenty of natural light. The kitchen features expansive counter space, perfect for cooking and entertaining. The laundry room and master bedroom with ensuite bath and walk-in closet are also located on the main floor.

BEDS 3 **2.5** 

sq ft 1,945

PARKING 2

MAIN FLOOR PLAN

**UPPER FLOOR PLAN** 