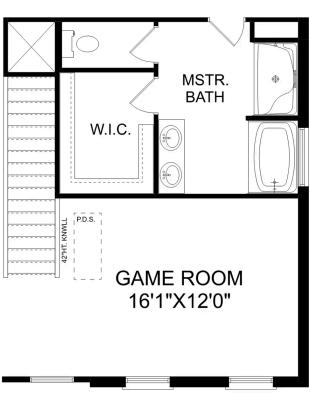

# The Richmond D

| Starring five bedrooms and plenty of space, The Richmond features a sprawling<br>layout! Enter the foyer and discover the elegant dining room to the left. The home<br>quickly expands into an open-concept living space, as the charming kitchen | BEDS                  |
|---------------------------------------------------------------------------------------------------------------------------------------------------------------------------------------------------------------------------------------------------|-----------------------|
| overlooks the breakfast nook and family room. Continue through to the Master<br>Suite, featuring a huge walk-in closet.                                                                                                                           | BATHS<br><b>3.5</b>   |
| Upstairs, the plan features four more bedrooms, in addition to a game room and media room. Whether you're looking for a home theater or a home gym, The Richmond offers all the space you need.                                                   | sq ft<br><b>3,537</b> |
|                                                                                                                                                                                                                                                   | GARAGE                |

### OPTIONAL DELUXE MASTER BATH

OPTIONAL MEDIA ROOM