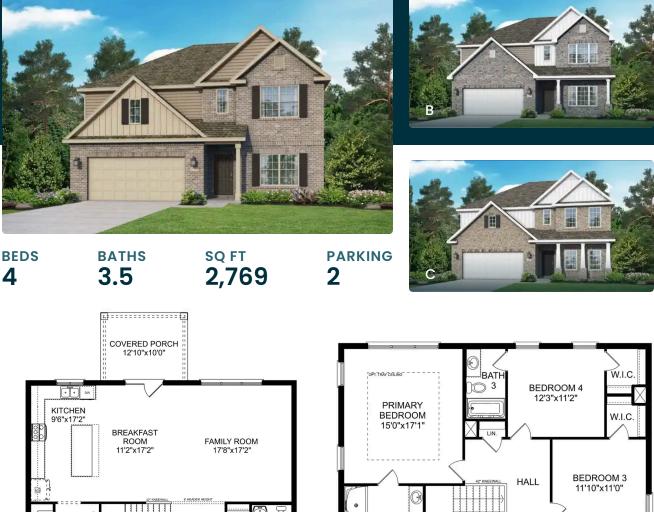

# The Chelsea A - Side Entry Exterior Options

Side Entry

B -

韻

SQ FT 2,769 PARKING 0

dh

DAVIDSON HOMES

# The Chelsea A - Side Entry

| BEDS<br>4<br>BATHS<br>3.5 | The Chelsea's windows fill the open floor plan with natural light, welcoming you<br>into this charming home. The kitchen showcases ample counterspace,<br>overlooking the breakfast and family room. A large study on the first floor offers<br>potential, and the home's second floor features four bedrooms, each with plenty<br>of closet space. The master bedroom is separate from the other bedrooms for<br>added privacy, and the fourth bedroom features its own private bath. |
|---------------------------|----------------------------------------------------------------------------------------------------------------------------------------------------------------------------------------------------------------------------------------------------------------------------------------------------------------------------------------------------------------------------------------------------------------------------------------------------------------------------------------|
| sq ft<br><b>2,769</b>     | Make it your own with The Chelsea's flexible floor plan. Offerings vary by location, so please discuss your options with your community's agent.                                                                                                                                                                                                                                                                                                                                       |
| GARAGE                    |                                                                                                                                                                                                                                                                                                                                                                                                                                                                                        |

Page 2 of 2

Copyright 2024 Davidson Homes, Inc. | All Rights Reserved | Davidson Homes is a leading builder of quality new homes across the Southeast. Davidson Homes reserves the right to adjust items listed without prior notice or obligation. Such items may include, but are not limited to, options, included features and community information, pricing, amenities, square footage, terms or availability. Features, options, floor plans, elevations, colors, dimensions and photographs are for illustration purposes and may vary from homes built. Please see your community specialist for details. Equal housing lender. Last updated 03/18/2024.