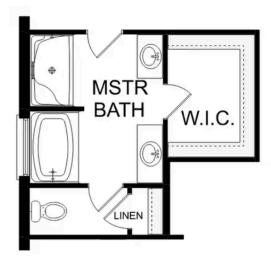

### OPTIONAL DELUXE MASTER BATH

OPTIONAL MEDIA ROOM

### THE RICHMOND D OPTIONS