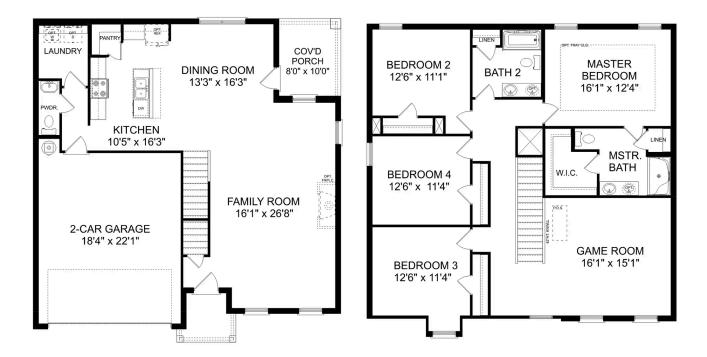

# The Shelby A

| The Shelby welcomes you into a modern, open space, complete with a formal dining room and study. The kitchen overlooks an open-concept family room. The | BEDS  |
|---------------------------------------------------------------------------------------------------------------------------------------------------------|-------|
| second floor features a spacious master bedroom with a large walk-in closet and                                                                         | 3     |
| master bath along with two additional bedrooms with ample walk-in closets of                                                                            | BATHS |
| their own.                                                                                                                                              | 2.5   |
|                                                                                                                                                         | SQ FT |
|                                                                                                                                                         | 2,452 |

# The Shelby A - Side Entry

The Shelby welcomes you into a modern, open space, complete with a formal dining room and study. The kitchen overlooks an open-concept family room. The second floor features a spacious master bedroom with a large walk-in closet and master bath along with two additional bedrooms with ample walk-in closets of their own. **BATHS** 2.5