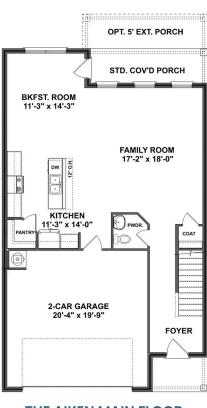

# The Aiken

Welcome home to The Aiken floor plan! This charming 2-story home spans across 2,201 square feet and offers a perfect blend of sophistication and functionality. With 3 or 4 bedrooms and 2.5 bathrooms, there's plenty of space for families of all sizes.

# The Aiken

| Welcome home to The Aiken floor plan! This charming 2-story home spans<br>across 2,201 square feet and offers a perfect blend of sophistication and<br>functionality. With 3 or 4 bedrooms and 2.5 bathrooms, there's plenty of space f               | BEDS<br>Or             |
|-------------------------------------------------------------------------------------------------------------------------------------------------------------------------------------------------------------------------------------------------------|------------------------|
| families of all sizes. As you step inside, you're greeted by an inviting open conce<br>floor plan, where the spacious living area seamlessly flows into the dining and<br>kitchen spaces. The stainless-steel appliances and recessed lighting in the | рt ватнз<br><b>2.5</b> |
| kitchen add a touch of modernity, making it a chef's delight. Whether you prefer<br>cozy family dinners or entertaining guests, the covered porch offers a lovely spo<br>for outdoor gatherings, connecting you with the beauty of nature.            | 30 F I                 |
|                                                                                                                                                                                                                                                       |                        |