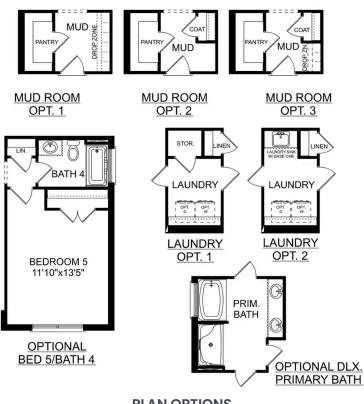

#### **PLAN OPTIONS**

Page 2 of 2

Copyright 2024 Davidson Homes, Inc. | All Rights Reserved | Davidson Homes is a leading builder of quality new homes across the Southeast. Davidson Homes reserves the right to adjust items listed without prior notice or obligation. Such items may include, but are not limited to, options, included features and community information, pricing, amenities, square footage, terms or availability. Features, options, floor plans, elevations, colors, dimensions and photographs are for illustration purposes and may vary from homes built. Please see your community specialist for details. Equal housing lender. Last updated 03/18/2024.

# The Chelsea A - Side Entry Exterior Options

Side Entry

B -

韻

SQ FT 2,769 PARKING 0

dh

DAVIDSON HOMES

# The Chelsea A - Side Entry

| BEDS<br>4<br>BATHS<br>3.5 | The Chelsea's windows fill the open floor plan with natural light, welcoming you<br>into this charming home. The kitchen showcases ample counterspace,<br>overlooking the breakfast and family room. A large study on the first floor offers<br>potential, and the home's second floor features four bedrooms, each with plenty<br>of closet space. The master bedroom is separate from the other bedrooms for<br>added privacy, and the fourth bedroom features its own private bath. |
|---------------------------|----------------------------------------------------------------------------------------------------------------------------------------------------------------------------------------------------------------------------------------------------------------------------------------------------------------------------------------------------------------------------------------------------------------------------------------------------------------------------------------|
| sq ft<br><b>2,769</b>     | Make it your own with The Chelsea's flexible floor plan. Offerings vary by location, so please discuss your options with your community's agent.                                                                                                                                                                                                                                                                                                                                       |
| GARAGE                    |                                                                                                                                                                                                                                                                                                                                                                                                                                                                                        |