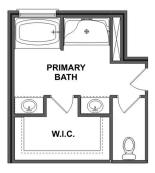

2

sq ft **1,620**  PARKING

DAVIDSON HOMES

OPT. DROP ZONE

OPT. COAT CLOSET

OPT. DELUXE MASTER BATH THE FRANKLIN C OPTIONS

Copyright 2024 Davidson Homes, Inc. | All Rights Reserved | Davidson Homes is a leading builder of quality new homes across the Southeast. Davidson Homes reserves the right to adjust items listed without prior notice or obligation. Such items may include, but are not limited to, options, included features and community information, pricing, amenities, square footage, terms or availability. Features, options, floor plans, elevations, colors, dimensions and photographs are for illustration purposes and may vary from homes built. Please see your community specialist for details. Equal housing lender. Last updated 08/15/2023.