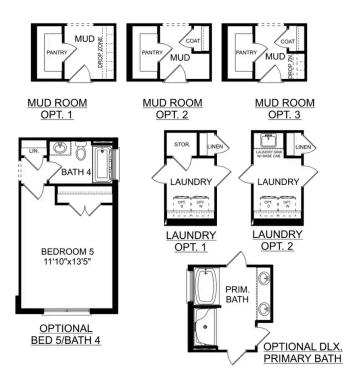

# The Chelsea A

| mple counterspace, 4<br>study on the first floor offers<br>in bedrooms, each with plenty 6<br>om the other bedrooms for 3 5 | The Chelsea's windows fill the open floor plan with natural<br>into this charming home. The kitchen showcases ample co<br>overlooking the breakfast and family room. A large study of<br>potential, and the home's second floor features four bedro<br>of closet space. The master bedroom is separate from the<br>added privacy, and the fourth bedroom features its own p |
|-----------------------------------------------------------------------------------------------------------------------------|-----------------------------------------------------------------------------------------------------------------------------------------------------------------------------------------------------------------------------------------------------------------------------------------------------------------------------------------------------------------------------|
|                                                                                                                             | Make it your own with The Chelsea's flexible floor plan. Offe<br>so please discuss your options with your community's age                                                                                                                                                                                                                                                   |
| GARAG                                                                                                                       |                                                                                                                                                                                                                                                                                                                                                                             |

#### **PLAN OPTIONS**

Page 2 of 2

Copyright 2024 Davidson Homes, Inc. | All Rights Reserved | Davidson Homes is a leading builder of quality new homes across the Southeast. Davidson Homes reserves the right to adjust items listed without prior notice or obligation. Such items may include, but are not limited to, options, included features and community information, pricing, amenities, square footage, terms or availability. Features, options, floor plans, elevations, colors, dimensions and photographs are for illustration purposes and may vary from homes built. Please see your community specialist for details. Equal housing lender. Last updated 03/18/2024.