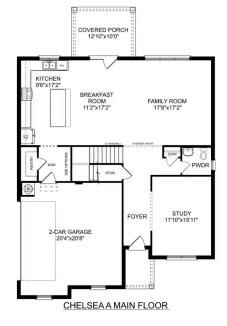

# The Chelsea A

| mple counterspace, 4<br>study on the first floor offers<br>in bedrooms, each with plenty 6<br>om the other bedrooms for 3 5 | The Chelsea's windows fill the open floor plan with natural<br>into this charming home. The kitchen showcases ample co<br>overlooking the breakfast and family room. A large study of<br>potential, and the home's second floor features four bedro<br>of closet space. The master bedroom is separate from the<br>added privacy, and the fourth bedroom features its own p |
|-----------------------------------------------------------------------------------------------------------------------------|-----------------------------------------------------------------------------------------------------------------------------------------------------------------------------------------------------------------------------------------------------------------------------------------------------------------------------------------------------------------------------|
|                                                                                                                             | Make it your own with The Chelsea's flexible floor plan. Offe<br>so please discuss your options with your community's age                                                                                                                                                                                                                                                   |
| GARAG                                                                                                                       |                                                                                                                                                                                                                                                                                                                                                                             |