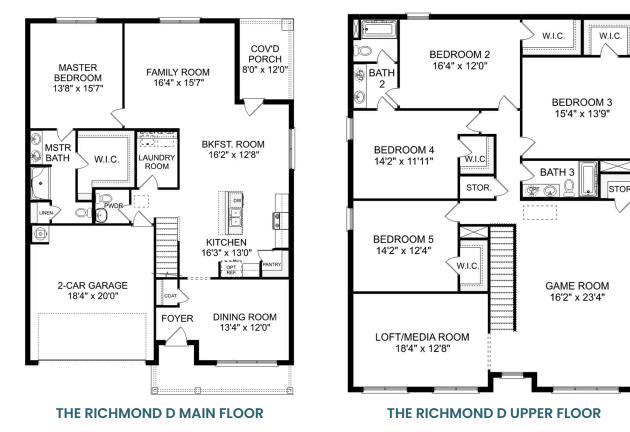

# The Richmond D

### Description

Starring five bedrooms and plenty of space, The Richmond features a sprawling layout! Enter the foyer and discover the elegant dining room to the left. The home quickly expands into an open-concept living space, as the charming kitchen overlooks the breakfast nook and family room.

# The Richmond D

| Starring five bedrooms and plenty of space, The Richmond features a sprawling<br>layout! Enter the foyer and discover the elegant dining room to the left. The home<br>quickly expands into an open-concept living space, as the charming kitchen | BEDS                  |
|---------------------------------------------------------------------------------------------------------------------------------------------------------------------------------------------------------------------------------------------------|-----------------------|
| overlooks the breakfast nook and family room. Continue through to the Master<br>Suite, featuring a huge walk-in closet.                                                                                                                           | BATHS<br><b>3.5</b>   |
| Upstairs, the plan features four more bedrooms, in addition to a game room and media room. Whether you're looking for a home theater or a home gym, The Richmond offers all the space you need.                                                   | sq ft<br><b>3,537</b> |
|                                                                                                                                                                                                                                                   | GARAGE                |