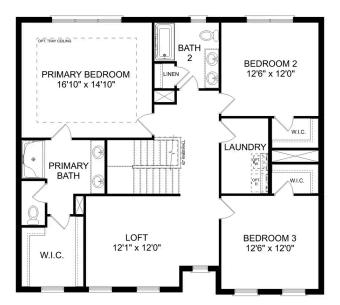

## The Franklin C

### Description

Within this cozy, one-level home lies a modern use of space. From the kitchen's large island to the family room's spacious openconcept, you're surrounded by owner-centric design.

**BATHS** 

2

sq ft **1,620**  PARKING

DAVIDSON HOMES

OPT. DROP ZONE

OPT. COAT CLOSET

OPT. DELUXE MASTER BATH THE FRANKLIN C OPTIONS

Copyright 2024 Davidson Homes, Inc. | All Rights Reserved | Davidson Homes is a leading builder of quality new homes across the Southeast. Davidson Homes reserves the right to adjust items listed without prior notice or obligation. Such items may include, but are not limited to, options, included features and community information, pricing, amenities, square footage, terms or availability. Features, options, floor plans, elevations, colors, dimensions and photographs are for illustration purposes and may vary from homes built. Please see your community specialist for details. Equal housing lender. Last updated 08/15/2023.