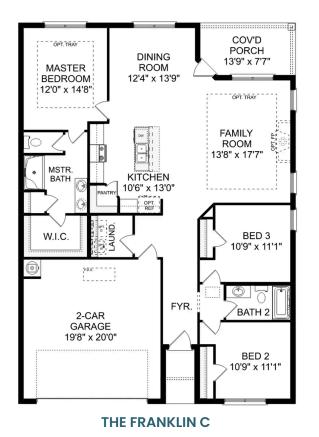

## The Franklin C

### Description

Within this cozy, one-level home lies a modern use of space. From the kitchen's large island to the family room's spacious openconcept, you're surrounded by owner-centric design.

**BATHS** 

2

sq ft **1,620**  PARKING

DAVIDSON HOMES

OPT. DROP ZONE

OPT. COAT CLOSET

OPT. DELUXE MASTER BATH THE FRANKLIN C OPTIONS

Copyright 2024 Davidson Homes, Inc. | All Rights Reserved | Davidson Homes is a leading builder of quality new homes across the Southeast. Davidson Homes reserves the right to adjust items listed without prior notice or obligation. Such items may include, but are not limited to, options, included features and community information, pricing, amenities, square footage, terms or availability. Features, options, floor plans, elevations, colors, dimensions and photographs are for illustration purposes and may vary from homes built. Please see your community specialist for details. Equal housing lender. Last updated 08/15/2023.