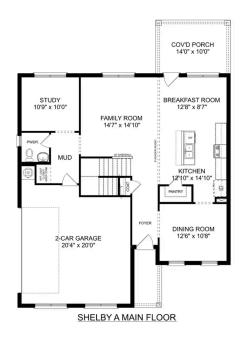

### The Shelby A

#### **MAIN FLOOR**

# The Shelby A

| The Shelby welcomes you into a modern, open space, complete with a formal dining room and study. The kitchen overlooks an open-concept family room. The | BEDS  |
|---------------------------------------------------------------------------------------------------------------------------------------------------------|-------|
| second floor features a spacious master bedroom with a large walk-in closet and                                                                         | 3     |
| master bath along with two additional bedrooms with ample walk-in closets of                                                                            | BATHS |
| their own.                                                                                                                                              | 2.5   |
|                                                                                                                                                         | SQ FT |
|                                                                                                                                                         | 2,452 |