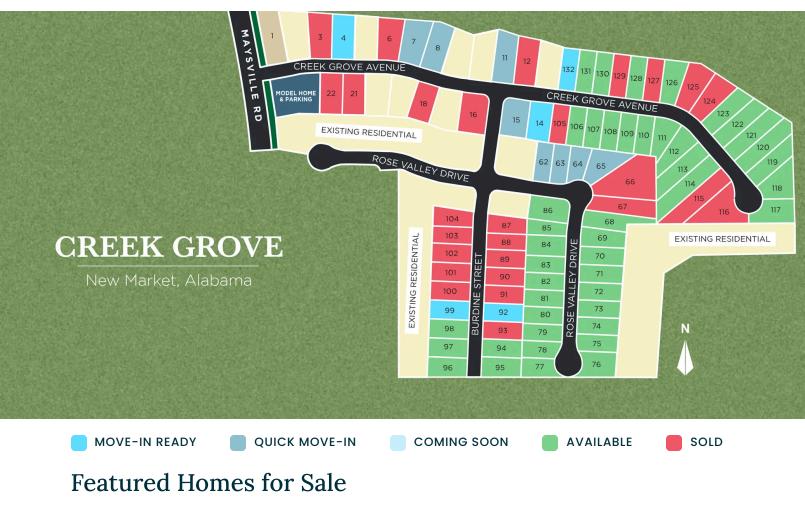

eds 3.5 Baths 2,767 Sq Ft 315 Creek Grove Avenue | #8 The Chelsea B - Side Entry Plan

Copyright 2024 Davidson Homes, Inc. | All Rights Reserved | Davidson Homes is a leading builder of quality new homes across the Southeast. Davidson Homes reserves the right to adjust items listed without prior notice or obligation. Such items may include, but are not limited to, options, included features and community information, pricing, amenities, square footage, terms or availability. Features, options, floor plans, elevations, colors, dimensions and photographs are for illustration purposes and may vary from homes built. Please see your community specialist for details. Equal housing lender.





### Creek Grove in New Market, AL Community Homesite Map

#### Stacy Church Call **(256)** 926-5158







The Everett 119 Burdine Street \$324,900

The Franklin C 118 Burdine Street \$298,500



The Shelby C 327 Creek Grove Avenue \$369,900

\$394,900

The Shelby C - Side E

307 Creek Grove Avenue



The Chelsea C - Side Entry 324 Creek Grove Avenue

\$414,900

The Chelsea B - Side Entry 315 Creek Grove Avenue \$414,900



The Chelsea B 127 Rose Valley Drive \$382,370

Copyright 2024 Davidson Homes, Inc. | All Rights Reserved | Davidson Homes is a leading builder of quality new homes across the Southeast. Davidson Homes reserves the right to adjust items listed without prior notice or obligation. Such items may include, but are not limited to, options, included features and community information, pricing, amenities, square footage, terms or availability. Features, options, floor plans, ele