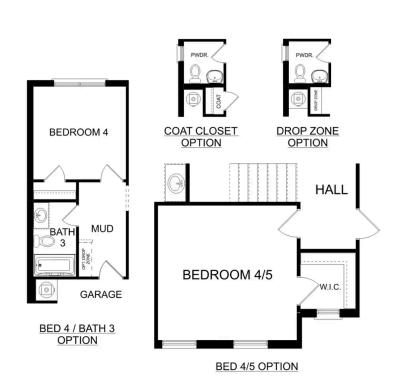

OPT. COAT CLOSET

OPT. BED 4 / BATH 3

OPT. DELUXE BATH

THE DAPHNE C OPTIONS

Copyright 2024 Davidson Homes, Inc. | All Rights Reserved | Davidson Homes is a leading builder of quality new homes across the Southeast. Davidson Homes reserves the right to adjust items listed without prior notice or obligation. Such items may include, but are not limited to, options, included features and community information, pricing, amenities, square footage, terms or availability. Features, options, floor plans, elevations, colors, dimensions and photographs are for illustration purposes and may vary from homes built. Please see your community specialist for details. Equal housing lender. Last updated 03/20/2023.