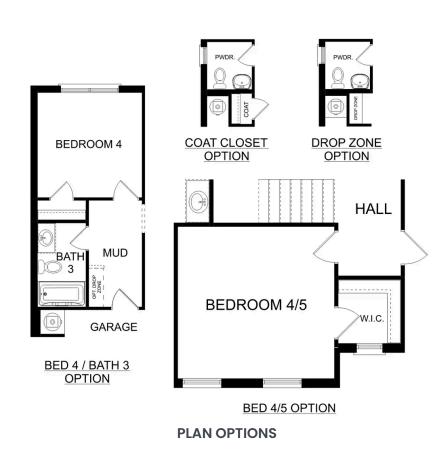

## The Franklin C

### Description

Within this cozy, one-level home lies a modern use of space. From the kitchen's large island to the family room's spacious openconcept, you're surrounded by owner-centric design.

**BATHS** 

2

sq ft **1,620**  PARKING

DAVIDSON HOMES

OPT. DROP ZONE

OPT. COAT CLOSET

OPT. DELUXE MASTER BATH THE FRANKLIN C OPTIONS

Copyright 2024 Davidson Homes, Inc. | All Rights Reserved | Davidson Homes is a leading builder of quality new homes across the Southeast. Davidson Homes reserves the right to adjust items listed without prior notice or obligation. Such items may include, but are not limited to, options, included features and community information, pricing, amenities, square footage, terms or availability. Features, options, floor plans, elevations, colors, dimensions and photographs are for illustration purposes and may vary from homes built. Please see your community specialist for details. Equal housing lender. Last updated 08/15/2023.