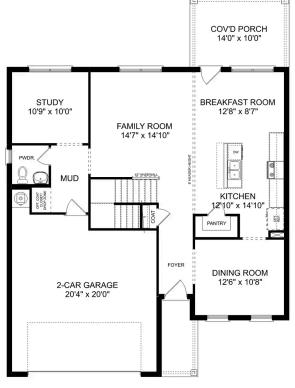

## The Franklin C

### Description

Within this cozy, one-level home lies a modern use of space. From the kitchen's large island to the family room's spacious openconcept, you're surrounded by owner-centric design.

**BATHS** 

2

sq ft **1,620**  PARKING

DAVIDSON HOMES

OPT. DROP ZONE

OPT. COAT CLOSET

OPT. DELUXE MASTER BATH THE FRANKLIN C OPTIONS

Copyright 2024 Davidson Homes, Inc. | All Rights Reserved | Davidson Homes is a leading builder of quality new homes across the Southeast. Davidson Homes reserves the right to adjust items listed without prior notice or obligation. Such items may include, but are not limited to, options, included features and community information, pricing, amenities, square footage, terms or availability. Features, options, floor plans, elevations, colors, dimensions and photographs are for illustration purposes and may vary from homes built. Please see your community specialist for details. Equal housing lender. Last updated 08/15/2023.