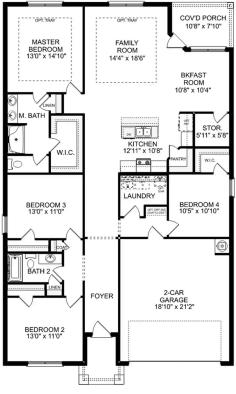

### The Charleston D

### Description

The sky's the limit with The Charleston's two-story layout and massive bonus room. Inside the home's brick exterior, the openconcept kitchen overlooks the huge family room. The Master Suite offers you a personal retreat – complete with large walk-in closet.

BEDS

baths 2.5

sq ft 2,505

PARKING

#### THE CHARLESTON D MAIN FLOOR