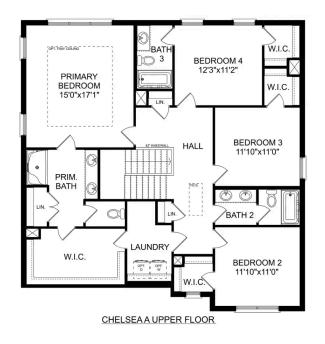

# The Chelsea A

### **Exterior Options**

FAMILY ROOM 112"x17"2" FAMILY ROOM 1778"x17"2" FAMILY ROOM 1778"x17"2" FAMILY ROOM 1778"x17"2" FOVER STUDY 11'10"x15"11" FOVER STUDY 11'10"x15"11" FOVER STUDY 11'10"x15"11" STUDY 11'10"x15" 11'10" 11'10" 11'10" 11'10" 11'10" 11'10" 11'10" 11'10" 11'10" 11'10" 11'10" 11'10" 11'10" 11'10" 11'10" 11'10" 11'10" 11'10" 11'10" 11'10" 11'10" 11'10" 11'10" 11'

#### **UPPER FLOOR**

# The Chelsea A

| mple counterspace, 4<br>study on the first floor offers<br>in bedrooms, each with plenty 6<br>om the other bedrooms for 3 5 | The Chelsea's windows fill the open floor plan with natural<br>into this charming home. The kitchen showcases ample co<br>overlooking the breakfast and family room. A large study of<br>potential, and the home's second floor features four bedro<br>of closet space. The master bedroom is separate from the<br>added privacy, and the fourth bedroom features its own p |
|-----------------------------------------------------------------------------------------------------------------------------|-----------------------------------------------------------------------------------------------------------------------------------------------------------------------------------------------------------------------------------------------------------------------------------------------------------------------------------------------------------------------------|
|                                                                                                                             | Make it your own with The Chelsea's flexible floor plan. Offe<br>so please discuss your options with your community's age                                                                                                                                                                                                                                                   |
| GARAG                                                                                                                       |                                                                                                                                                                                                                                                                                                                                                                             |