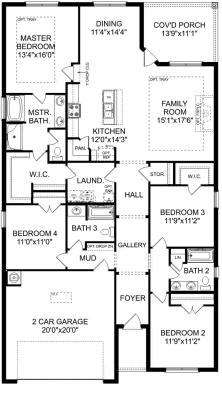

# The Aiken

Welcome home to The Aiken floor plan! This charming 2-story home spans across 2,201 square feet and offers a perfect blend of sophistication and functionality. With 3 or 4 bedrooms and 2.5 bathrooms, there's plenty of space for families of all sizes.

# The Aiken

| Welcome home to The Aiken floor plan! This charming 2-story home spans<br>across 2,201 square feet and offers a perfect blend of sophistication and<br>functionality. With 3 or 4 bedrooms and 2.5 bathrooms, there's plenty of space f               | BEDS<br>Or             |
|-------------------------------------------------------------------------------------------------------------------------------------------------------------------------------------------------------------------------------------------------------|------------------------|
| families of all sizes. As you step inside, you're greeted by an inviting open conce<br>floor plan, where the spacious living area seamlessly flows into the dining and<br>kitchen spaces. The stainless-steel appliances and recessed lighting in the | рt ватнз<br><b>2.5</b> |
| kitchen add a touch of modernity, making it a chef's delight. Whether you prefer<br>cozy family dinners or entertaining guests, the covered porch offers a lovely spo<br>for outdoor gatherings, connecting you with the beauty of nature.            | 30 F I                 |
|                                                                                                                                                                                                                                                       |                        |