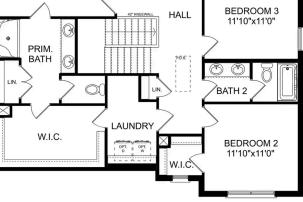

# The Chelsea A - Side Entry Exterior Options

Side Entry

B -

韻

SQ FT 2,769 PARKING 0

dh

DAVIDSON HOMES

# The Chelsea A - Side Entry

| BEDS<br>4<br>BATHS<br>3.5 | The Chelsea's windows fill the open floor plan with natural light, welcoming you<br>into this charming home. The kitchen showcases ample counterspace,<br>overlooking the breakfast and family room. A large study on the first floor offers<br>potential, and the home's second floor features four bedrooms, each with plenty<br>of closet space. The master bedroom is separate from the other bedrooms for<br>added privacy, and the fourth bedroom features its own private bath. |
|---------------------------|----------------------------------------------------------------------------------------------------------------------------------------------------------------------------------------------------------------------------------------------------------------------------------------------------------------------------------------------------------------------------------------------------------------------------------------------------------------------------------------|
| sq ft<br><b>2,769</b>     | Make it your own with The Chelsea's flexible floor plan. Offerings vary by location, so please discuss your options with your community's agent.                                                                                                                                                                                                                                                                                                                                       |
| GARAGE                    |                                                                                                                                                                                                                                                                                                                                                                                                                                                                                        |

Page 2 of 2

Copyright 2024 Davidson Homes, Inc. | All Rights Reserved | Davidson Homes is a leading builder of quality new homes across the Southeast. Davidson Homes reserves the right to adjust items listed without prior notice or obligation. Such items may include, but are not limited to, options, included features and community information, pricing, amenities, square footage, terms or availability. Features, options, floor plans, elevations, colors, dimensions and photographs are for illustration purposes and may vary from homes built. Please see your community specialist for details. Equal housing lender. Last updated 03/18/2024.