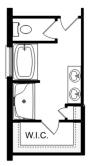

## The Franklin C

### Description

Within this cozy, one-level home lies a modern use of space. From the kitchen's large island to the family room's spacious openconcept, you're surrounded by owner-centric design.

**BATHS** 

2

sq ft **1,620**  PARKING

DAVIDSON HOMES

OPT. DROP ZONE

OPT. COAT CLOSET

OPT. DELUXE MASTER BATH THE FRANKLIN C OPTIONS

Copyright 2024 Davidson Homes, Inc. | All Rights Reserved | Davidson Homes is a leading builder of quality new homes across the Southeast. Davidson Homes reserves the right to adjust items listed without prior notice or obligation. Such items may include, but are not limited to, options, included features and community information, pricing, amenities, square footage, terms or availability. Features, options, floor plans, elevations, colors, dimensions and photographs are for illustration purposes and may vary from homes built. Please see your community specialist for details. Equal housing lender. Last updated 08/15/2023.