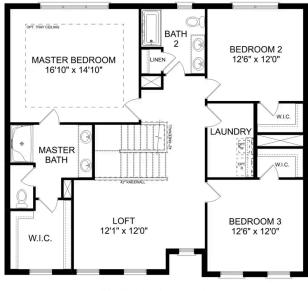

#### **UPPER FLOOR**

Page 1 of 2

Copyright 2024 Davidson Homes, Inc. | All Rights Reserved | Davidson Homes is a leading builder of quality new homes across the Southeast. Davidson Homes reserves the right to adjust items listed without prior notice or obligation. Such items may include, but are not limited to, options, included features and community information, pricing, amenities, square footage, terms or availability. Features, options, floor plans, elevations, colors, dimensions and photographs are for illustration purposes and may vary from homes built. Please see your community specialist for details. Equal housing lender. Last updated 10/25/2023.

# The Shelby A

| The Shelby welcomes you into a modern, open space, complete with a formal dining room and study. The kitchen overlooks an open-concept family room. The | BEDS  |
|---------------------------------------------------------------------------------------------------------------------------------------------------------|-------|
| second floor features a spacious master bedroom with a large walk-in closet and                                                                         | 3     |
| master bath along with two additional bedrooms with ample walk-in closets of                                                                            | BATHS |
| their own.                                                                                                                                              | 2.5   |
|                                                                                                                                                         | SQ FT |
|                                                                                                                                                         | 2,452 |