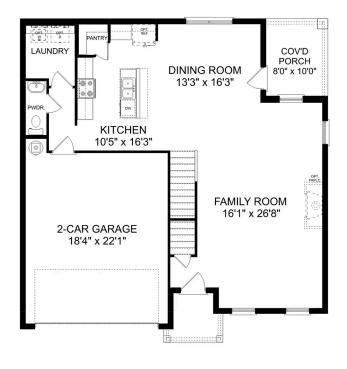

# The Shelby A

The Shelby welcomes you into a modern, open space, complete with a formal dining room and study. The kitchen overlooks an open-concept family room. The second floor features a spacious master bedroom with a large walk-in closet and master bath along with two additional bedrooms with ample walk-in closets of their own.

**BEDS** 

3

**BATHS** 

2.5

**SQ FT** 

2,452

**GARAGE** 

2