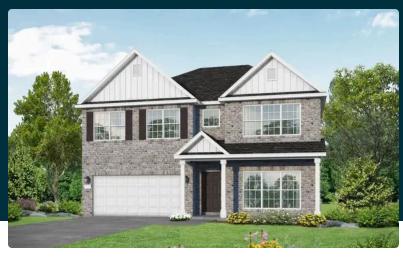

## The Richmond D

#### **Description**

Starring five bedrooms and plenty of space, The Richmond features a sprawling layout! Enter the foyer and discover the elegant dining room to the left. The home quickly expands into an open-concept living space, as the charming kitchen overlooks the breakfast nook and family room.

### The Richmond D

Starring five bedrooms and plenty of space, The Richmond features a sprawling layout! Enter the foyer and discover the elegant dining room to the left. The home quickly expands into an open-concept living space, as the charming kitchen overlooks the breakfast nook and family room. Continue through to the Master Suite, featuring a huge walk-in closet.