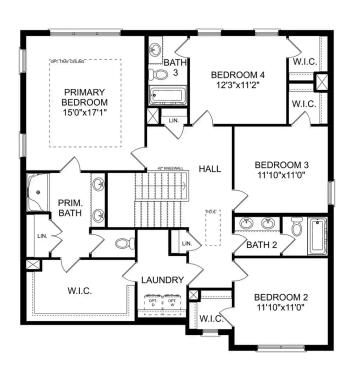

## The Asheville

### **Exterior Options**

BEDS

3

BATHS 2

SQ FT 1,484

PARKING 2

THE ASHEVILLE

THE ASHEVILLE OPTIONS