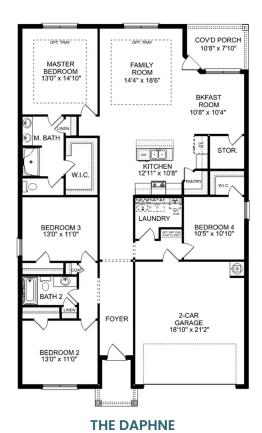

# The Daphne

BEDS 4

BATHS **2** 

sq ft 1,964 PARKING 2

### **Exterior Options**

THE DAPHNE OPTIONS

Call **(256) 935-2151** 

**DAVIDSONHOMES.COM** 