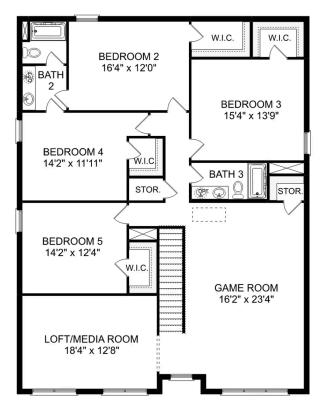

Upstairs, the plan features four more bedrooms, in addition to a game room and media room. Whether you're looking for a home theater or a home gym, The Richmond offers all the space you need.

**BEDS** 