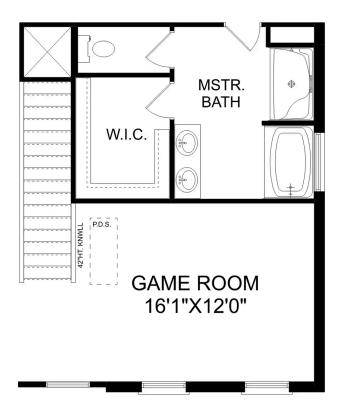

ease see your community specialist for details. Equal housing lender. Last updated 03/07/2023.





Call (256) 935-2151 DAVIDSONHOMES.COM

## The Charleston D

The sky's the limit with The Charleston's two-story layout and massive bonus room. Inside the home's brick exterior, the open-concept kitchen overlooks the huge family room. The Master Suite offers you a personal retreat – complete with large walk-in closet. Whether you're looking for a game room or a fifth bedroom, the upstairs bonus room gives you all the flexibility you need. Make it your own with The Charleston's flexible floor plan! Just know that offerings vary by location, so please discuss our standard features and upgrade options with your community's agent.

**BEDS** 

4

**BATHS** 

2.5

**SQFT** 

2,505

**GARAGE** 

2



THE CHARLESTON D OPTIONS





Call **(256) 935-2151** 

**DAVIDSONHOMES.COM** 

## The Chelsea A



BEDS

4

3.5

sq ft **2,769** 

PARKING 2

### **Exterior Options**









UPPER FLOOR

#### Page 1 of 2

Copyright 2024 Davidson Homes, Inc. | All Rights Reserved | Davidson Homes is a leading builder of quality new homes across the Southeast. Davidson Homes reserves the right to adjust items listed without prior notice or obligation. Such items may include, but are not limited to, options, included features and community information, pricing, amenities, square footage, terms or availability. Features, options, floor plans, elevations, colors, dimensions and photographs are for illustration purposes and may vary from homes built. Please see your community specialist for details. Equal h