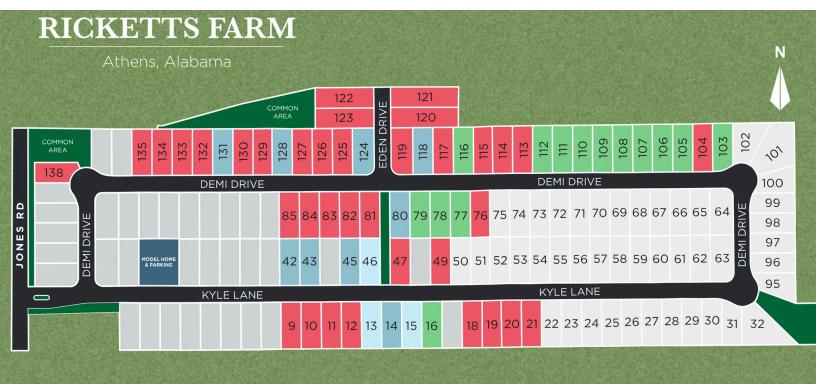

ustration purposes and may vary from homes built. Please see your community specialist for details. Equal housing lender. Last Updated 05/19/2024.





# **Quick Move-In Homes**

**UPDATED HOMES** 05/19/2024 06



**COMMUNITY ADDRESS** 26591 Kyle Lane



\$277,291

3 Beds 2 Baths 1,484 Sq Ft

16579 Demi Drive I #128

The Asheville Plan



\$333,158

4 Beds 3 Baths 2,058 Sq Ft

16625 Demi Drive | #124

The Everett B Plan



\$308,887

4 Beds 3 Baths 1,964 Sq Ft

16549 Demi Drive | #131

The Daphne C Plan



\$327,588

4 Beds 3 Baths 2,058 Sq Ft

26659 Kyle Lane | #42

The Everett B Plan



\$277,934

3 Beds 2 Baths 1,484 Sq Ft

16640 Demi Drive | #80

The Asheville C Plan



\$304,538

4 Beds 2 Baths 1,964 Sq Ft

16653 Demi Drive | #118

The Daphne Plan





# **Community Homesite Map**





QUICK MOVE-IN

COMING SOON

AVAILABLE

SOLD

### Featured Homes for Sale



The Asheville 16579 Demi Drive \$277,291



The Everett B
16625 Demi Drive
\$333,158



The Daphne C 16549 Demi Drive \$308,887



**The Everett B** 26659 Kyle Lane **\$327,588** 



The Asheville C 16640 Demi Drive \$277,934



The Daphne 16653 Demi Drive \$304,538







Call **(256) 935-2151** 

**DAVIDSONHOMES.COM** 

## The Asheville



### **Exterior Options**



BEDS

3

BATHS 2

SQ FT 1,484

PARKING 2





THE ASHEVILLE

THE ASHEVILLE OPTIONS





Call **(256) 935-2151** 

**DAVIDSONHOMES.COM** 

# The Franklin



### **Exterior Options**



BEDS

3

BATHS 7

SQ FT 1,620

PARKING 2





OPT. DROP ZONE



OPT. COAT CLOSET



OPT. DELUXE MASTER BATH

THE FRANKLIN OPTIONS





Call **(256) 935-2151** 

**DAV