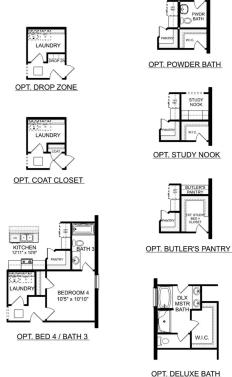

### **Exterior Options**

BEDS

3

BATHS 7

SQ FT 1,620

PARKING 2

OPT. DROP ZONE

OPT. COAT CLOSET

OPT. DELUXE MASTER BATH

THE FRANKLIN OPTIONS

Call **(256) 935-2151** 

**DAVIDSONHOMES.COM** 