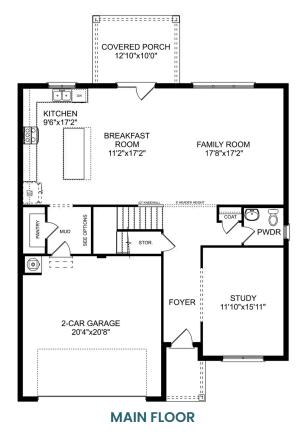

## The Asheville

### **Exterior Options**

BEDS

3

BATHS 2

SQ FT 1,484

PARKING 2

THE ASHEVILLE

THE ASHEVILLE OPTIONS