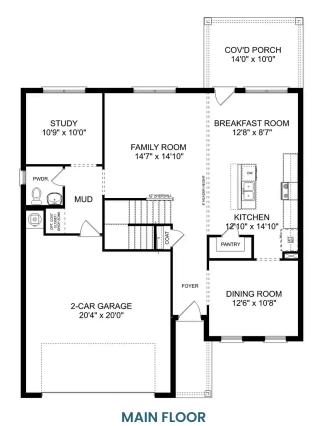

#### **Description**

Starring five bedrooms and plenty of space, The Richmond features a sprawling layout! Enter the foyer and discover the elegant dining room to the left. The home quickly expands into an open-concept living space, as the charming kitchen overlooks the breakfast nook and family room.

BEDS 5

**3.5** 

**3,537** 

PARKING 2

THE RICHMOND D MAIN FLOOR

THE RICHMOND D UPPER FLOOR

### The Richmond D

Starring five bedrooms and plenty of space, The Richmond features a sprawling layout! Enter the foyer and discover the elegant dining room to the left. The home quickly expands into an open-concept living space, as the charming kitchen overlooks the breakfast nook and family room. Continue through to the Master Suite, featuring a huge walk-in closet.