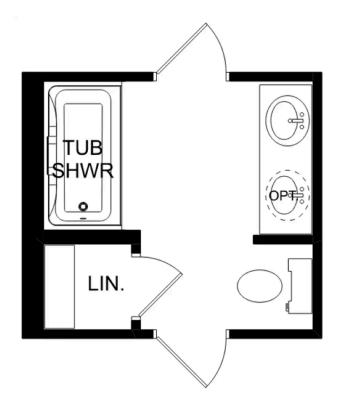

### **Exterior Options**

BEDS

3

BATHS 2

SQ FT 1,484

PARKING 2

THE ASHEVILLE

THE ASHEVILLE OPTIONS