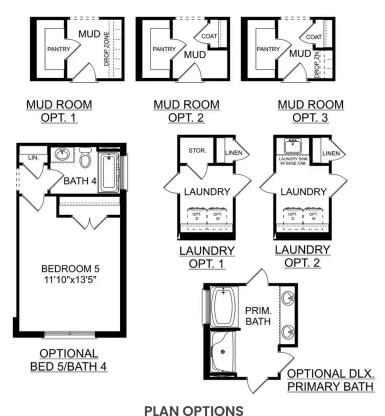

# The Franklin

### **Exterior Options**

BEDS

3

BATHS 7

SQ FT 1,620

PARKING 2

OPT. DROP ZONE

OPT. COAT CLOSET

OPT. DELUXE MASTER BATH

THE FRANKLIN OPTIONS

Call **(256) 935-2151** 

**DAVIDSONHOMES.COM** 