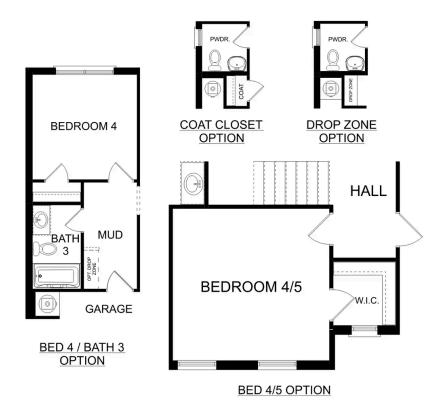

included features and community information, pricing, amenities, square footage, terms or availability. Features, options, floor plans, elevations, colors, dimensions and photographs are for illustration purposes and may vary from homes built. Please see your community specialist for details. Equal housing lender. Last updated 10/25/2023.





Call **(256) 935-2151** 

**DAVIDSONHOMES.COM** 

# The Shelby A

The Shelby welcomes you into a modern, open space, complete with a formal dining room and study. The kitchen overlooks an open-concept family room. The second floor features a spacious master bedroom with a large walk-in closet and master bath along with two additional bedrooms with ample walk-in closets of their own.

**BEDS** 

3

**BATHS** 

2.5

**SQ FT** 

2,452

**GARAGE** 

2



**PLAN OPTIONS** 

Page 2 of 2





Call **(256) 935-2151** 

**DAVIDSONHOMES.COM** 

## The Charleston D



#### **Description**

The sky's the limit with The Charleston's two-story layout and massive bonus room. Inside the home's brick exterior, the open-concept kitchen overlooks the huge family room. The Master Suite offers you a personal retreat – complete with large walk-in closet.

BEDS 4

**2.5** 

**2,505** 

PARKING 2





#### THE CHARLESTON D MAIN FLOOR

#### THE CHARLESTON D UPPER FLOOR

#### Page 1 of 2

Copyright 2024 Davidson Homes, Inc. | All Rights Reserved | Davidson Homes is a leading builder of quality new homes across the Southeast. Davidson Homes reserves the right to adjust items listed without prior notice or obligation. Such items may include, but are not limited