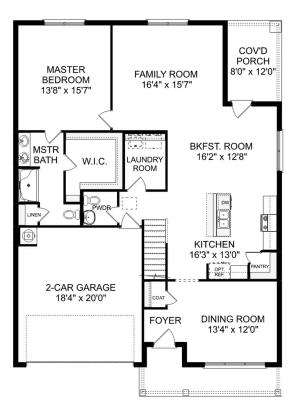

#### **Description**

Starring five bedrooms and plenty of space, The Richmond features a sprawling layout! Enter the foyer and discover the elegant dining room to the left. The home quickly expands into an open-concept living space, as the charming kitchen overlooks the breakfast nook and family room.

### The Richmond D

Starring five bedrooms and plenty of space, The Richmond features a sprawling layout! Enter the foyer and discover the elegant dining room to the left. The home quickly expands into an open-concept living space, as the charming kitchen overlooks the breakfast nook and family room. Continue through to the Master Suite, featuring a huge walk-in closet.