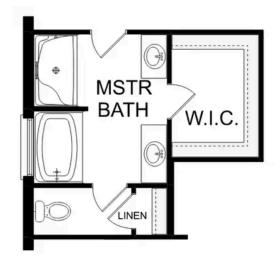

### The Richmond D

Starring five bedrooms and plenty of space, The Richmond features a sprawling layout! Enter the foyer and discover the elegant dining room to the left. The home quickly expands into an open-concept living space, as the charming kitchen overlooks the breakfast nook and family room. Continue through to the Master Suite, featuring a huge walk-in closet.