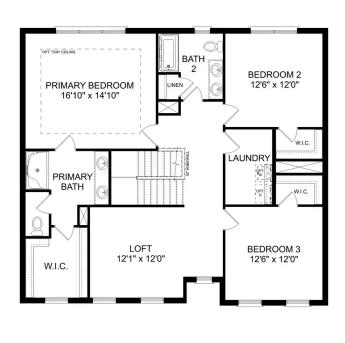

BEDS

3

BATHS 2

SQ FT 1,484

PARKING 2





THE ASHEVILLE

THE ASHEVILLE OPTIONS





Call **(256) 935-2151** 

**DAVIDSONHOMES.COM** 

# The Franklin



### **Exterior Options**



BEDS

3

BATHS 7

SQ FT 1,620

PARKING 2





OPT. DROP ZONE



OPT. COAT CLOSET



OPT. DELUXE MASTER BATH

THE FRANKLIN OPTIONS





Call **(256) 935-2151** 

**DAVIDSONHOMES.COM** 

# The Daphne



BEDS 4

BATHS **2** 

sq ft 1,964 PARKING 2

### **Exterior Options**









THE DAPHNE OPTIONS





Call **(256) 935-2151** 

**DAVIDSONHOMES.COM** 

# The Everett



### **Exterior Options**



BEDS 4

BATHS
3

SQ FT **2,136** 

PARKING 2



THE EVERETT





Call **(256) 935-2151** 

**DAVIDSONHOMES.COM** 

# The Shelby A



BEDS

3

**2.5** 

SQ FT 2,452

PARKING **2** 

### **Exterior Options**









**UPPER FLOOR** 

\_

Page 1 of 2

Copyright 2024 Davidson Homes, Inc. | All Rights Reserved | Davidson Homes is a leading builder of quality new homes across the Southeast. Davidson Homes reserves the right to adjust items listed without prior notice or obligation. Such items may include, but are not limited to, options, included features and community information, pricing, amenities, square footage, terms or availability. Features, options, floor plans, elevations, colors, dimensions and photographs are for illustration purposes and may vary from homes built. Please see your community specialist for details. Equal housing lender. Last updated 10/25/2023.





Call **(256) 935-2151** 

**DAVIDSONHOMES.COM** 

# The Shelby A

The Shelby welcomes you into a modern, open space, complete wi