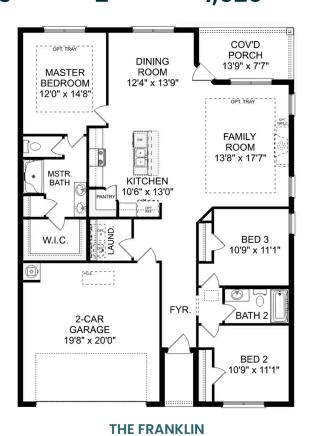

# The Franklin

### **Exterior Options**

BEDS

3

BATHS 7

SQ FT 1,620

PARKING 2

OPT. DROP ZONE

OPT. COAT CLOSET

OPT. DELUXE MASTER BATH

THE FRANKLIN OPTIONS

Call **(256) 935-2151** 

**DAVIDSONHOMES.COM** 