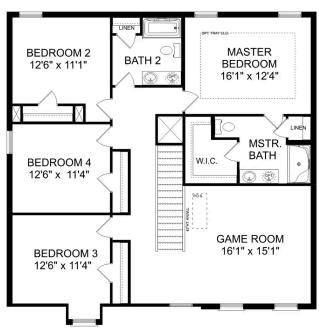

into a modern, open space, complete with a formal dining room and study. The kitchen overlooks an open-concept family room. The second floor features a spacious master bedroom with a large walk-in closet and master bath along with two additional bedrooms with ample walk-in closets of their own.

**BEDS** 

3

**BATHS** 

2.5

**SQ FT** 

2,452

**GARAGE** 

2



**PLAN OPTIONS** 

Page 2 of 2





Call **(256) 935-2151** 

**DAVIDSONHOMES.COM** 

## The Charleston D



#### **Description**

The sky's the limit with The Charleston's two-story layout and massive bonus room. Inside the home's brick exterior, the open-concept kitchen overlooks the huge family room. The Master Suite offers you a personal retreat – complete with large walk-in closet.

BEDS 4

**2.5** 

**2,505** 

PARKING 2





#### THE CHARLESTON D MAIN FLOOR

#### THE CHARLESTON D UPPER FLOOR

#### Page 1 of 2

Copyright 2024 Davidson Homes, Inc. | All Rights Reserved | Davidson Homes is a leading builder of quality new homes across the Southeast. Davidson Homes reserves the right to adjust items listed without prior notice or obligation. Such items may include, but are not limited to, options, included features and community information, pricing, amenities, square footage, terms or availability. Features, options, floor plans, elevations, colors, dimensions and photographs are for illustration purposes and may vary from homes built. Please see your community specialist for details. Equal housing lender. Last updated 03/07/2023.





Call (256) 935-2151 DAVIDSONHOMES.COM

## The Charleston D

The sky's the li