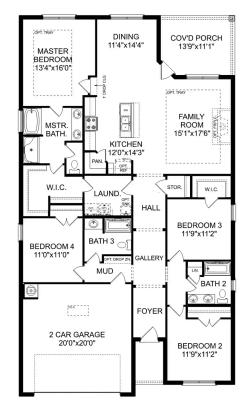

# The Franklin

### **Exterior Options**

BEDS

3

BATHS 7

SQ FT 1,620

PARKING 2

OPT. DROP ZONE

OPT. COAT CLOSET