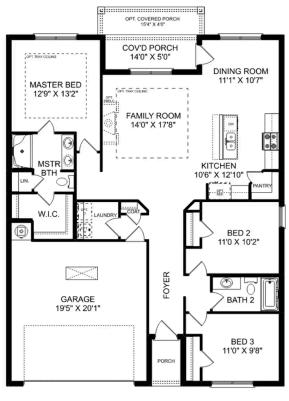

## The Asheville

### **Exterior Options**

BEDS

3

BATHS 2

SQ FT 1,484

PARKING 2

THE ASHEVILLE

THE ASHEVILLE OPTIONS