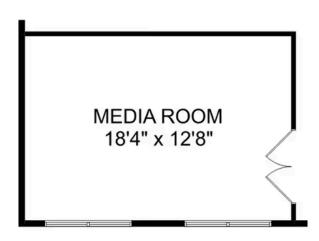

Upstairs, the plan features four more bedrooms, in addition to a game room and media room. Whether you're looking for a home theater or a home gym, The Richmond offers all the space you need.

**BEDS** 

5

**BATHS** 

3.5

**SQFT** 

3,537

**GARAGE** 

2

OPTIONAL MEDIA ROOM