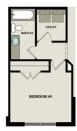

# The Henry A

Welcome to The Henry! Upon entering the spacious foyer, you'll immediately notice the dedicated study, perfect for a home office or quiet reading nook. You'll be captivated by the open-concept living area, seamlessly connecting the family room, and kitchen. This layout offers ample space for entertaining, while multiple windows provide an abundance of natural light.

The Henry's thoughtful design includes four generously sized bedrooms, with the luxurious master suite boasting a walk-in closet and en-suite bathroom. Two additional full bathrooms provide convenience for family members and guests, while the half bath situated on the main floor is perfect for visitors.