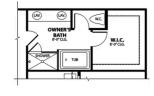

# The Ridgeport

Inside The Ridgeport's handsome exterior lies a stunning layout. The openconcept kitchen/family room welcomes visitors with plenty of entertaining space. After the party, retire to a gorgeous owners' suite, complete with a lovely master bath and walk-in closet. The downstairs study is perfect for working from home. And upstairs features three more bedrooms and a spacious game room.

**BEDS** 

**BATHS** 

2.5

**SQFT** 

2,882

**GARAGE** 

MASTER BATH WITH FREE STANDING TUB AND 36"X48" SHOWER OPTION

SLOPED CEILING OPTION