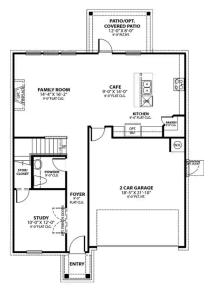

## The Logan A

The Logan is a spacious and modern home with an open-concept design that seamlessly connects the living room, cafe, and kitchen. As you enter the home, you are greeted by a welcoming foyer that leads you into the heart of the house. The kitchen features ample counter space, a large island with seating, and a pantry for added storage. Down the hall is a cozy study, perfect for those who work from home or need a quiet space to read or study. The study is tucked away from the main living area, providing privacy and seclusion when needed.