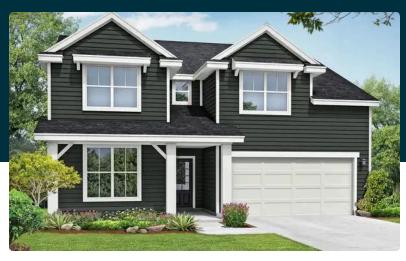

# The Gordon A

BEDS

3

**2.5** 

SQ FT 1,972

PARKING 2

### **Exterior Options**

### The Gordon A

Introducing The Gordon, a beautifully designed, open-concept floor plan that combines comfort and charm. The Gordon's unique design ensures an efficient use of space, making it perfect for modern living.

As you enter the home, you are greeted by a spacious foyer that leads into the heart of The Gordon. Here, you'll find the expansive living area, which seamlessly connects to the gourmet kitchen and dining area. The outdoor patio is a stunning extension of the living space, offering a private retreat for relaxation or entertaining.