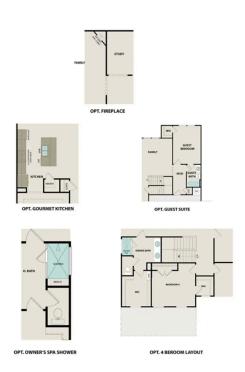

### **Exterior Options**

**BEDS** 

**BATHS** 

2.5

**SQ FT** 

1,972

**GARAGE** 

THE GORDON A OPTIONS

Call (615) 802-9741