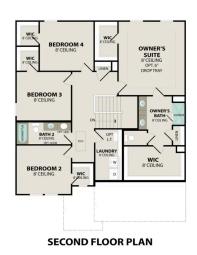

#### THE GORDON A SECOND FLOOR

### The Gordon A

Introducing The Gordon, a beautifully designed, open-concept floor plan that combines comfort and charm. The Gordon's unique design ensures an efficient use of space, making it perfect for modern living.

As you enter the home, you are greeted by a spacious foyer that leads into the heart of The Gordon. Here, you'll find the expansive living area, which seamlessly connects to the gourmet kitchen and dining area. The outdoor patio is a stunning extension of the living space, offering a private retreat for relaxation or entertaining.