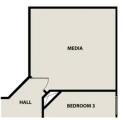

# The Ridgeport

**BEDS** 4

**BATHS** 2.5

sq FT **2,882** 

**PARKING** 

### **Exterior Options**

MAIN FLOOR PLAN

SECOND FLOOR

**UPPER FLOOR PLAN** 

Make it your own with The Ridgeport's flexible floor plan, featuring additional options like a fifth bedroom, three-car garage and a media room. Just know that offerings vary by location, so please discuss our standard features and upgrade options with your community's agent.

BEDROOM #5 AND **BATHROOM #4** OPTION

OPTION

JACK AND JILL OPTION

MEDIA ROOM OPTION

**PLAN OPTIONS** 

**PLAN OPTIONS**