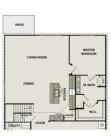

## The Logan A

The Logan is a spacious and modern home with an open-concept design that seamlessly connects the living room, cafe, and kitchen. As you enter the home, you are greeted by a welcoming foyer that leads you into the heart of the house. The kitchen features ample counter space, a large island with seating, and a pantry for added storage. Down the hall is a cozy study, perfect for those who work from home or need a quiet space to read or study. The study is tucked away from the main living area, providing privacy and seclusion when needed.

**BEDS** 

3

**BATHS** 

2.5

**SQFT** 

2,155

**GARAGE** 

2