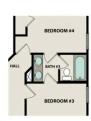

# The Ridgeport

**BEDS** 4

**BATHS** 2.5

sq FT **2,882** 

**PARKING** 

### **Exterior Options**

MAIN FLOOR PLAN

SECOND FLOOR

**UPPER FLOOR PLAN** 

# The Ridgeport

Inside The Ridgeport's handsome exterior lies a stunning layout. The openconcept kitchen/family room welcomes visitors with plenty of entertaining space. After the party, retire to a gorgeous owners' suite, complete with a lovely master bath and walk-in closet. The downstairs study is perfect for working from home. And upstairs features three more bedrooms and a spacious game room.

Make it your own with The Ridgeport's flexible floor plan, featuring additional options like a fifth bedroom, three-car garage and a media room. Just know that offerings vary by location, so please discuss our standard features and upgrade options with your community's agent.