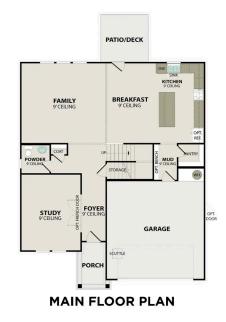

#### THE GORDON A MAIN FLOOR

### The Gordon A

Introducing The Gordon, a beautifully designed, open-concept floor plan that combines comfort and charm. The Gordon's unique design ensures an efficient use of space, making it perfect for modern living.

As you enter the home, you are greeted by a spacious foyer that leads into the heart of The Gordon. Here, you'll find the expansive living area, which seamlessly connects to the gourmet kitchen and dining area. The outdoor patio is a stunning extension of the living space, offering a private retreat for relaxation or entertaining.