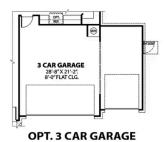

Make it your own with The Ridgeport's flexible floor plan, featuring additional options like a fifth bedroom, three-car garage and a media room. Just know that offerings vary by location, so please discuss our standard features and upgrade options with your community's agent.