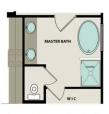

**BEDS** 

**BATHS** 

2.5

**SQFT** 

2,882

**GARAGE** 

MASTER BATH WITH FREE STANDING TUB AND 36"X48" SHOWER OPTION

SLOPED CEILING OPTION