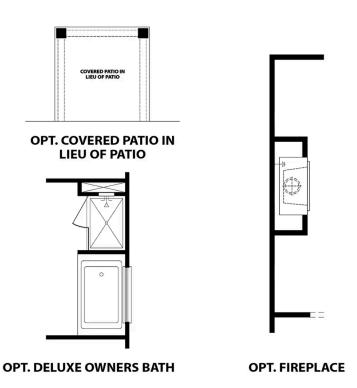

Make it your own with The Willow's flexible floor plan, showcasing an optional gourmet kitchen, a fireplace and more! Offerings vary by location, so please discuss your options with your community's agent.