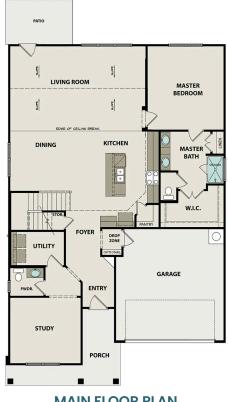

#### THE GORDON A MAIN FLOOR

### The Gordon A

Introducing The Gordon, a beautifully designed, open-concept floor plan that combines comfort and charm. The Gordon's unique design ensures an efficient use of space, making it perfect for modern living.

As you enter the home, you are greeted by a spacious foyer that leads into the heart of The Gordon. Here, you'll find the expansive living area, which seamlessly connects to the gourmet kitchen and dining area. The outdoor patio is a stunning extension of the living space, offering a private retreat for relaxation or entertaining.