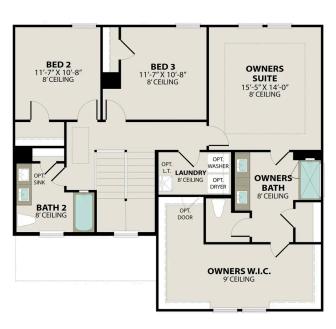

#### **UPPER FLOOR PLAN**

### The Willow C

The Willow's impressive front porch welcomes you into a modern, open space, complete with a formal Dining Room and Study. The Kitchen overlooks an open-concept Family Room. The second floor features a spacious Owner's Suite with a large walk-in closet and Owner's Bath along with two additional Bedrooms with ample walk-ins closets of their own.