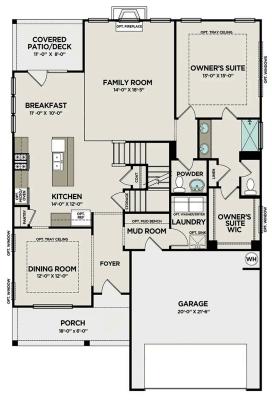

#### THE GORDON A MAIN FLOOR

#### THE GORDON A SECOND FLOOR

### The Gordon A

Introducing The Gordon, a beautifully designed, open-concept floor plan that combines comfort and charm. The Gordon's unique design ensures an efficient use of space, making it perfect for modern living.

As you enter the home, you are greeted by a spacious foyer that leads into the heart of The Gordon. Here, you'll find the expansive living area, which seamlessly connects to the gourmet kitchen and dining area. The outdoor patio is a stunning extension of the living space, offering a private retreat for relaxation or entertaining.