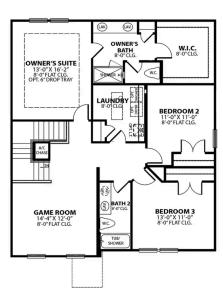

# The Ridgeport

Inside The Ridgeport's handsome exterior lies a stunning layout. The openconcept kitchen/family room welcomes visitors with plenty of entertaining space. After the party, retire to a gorgeous owners' suite, complete with a lovely master bath and walk-in closet. The downstairs study is perfect for working from home. And upstairs features three more bedrooms and a spacious game room.

Make it your own with The Ridgeport's flexible floor plan, featuring additional options like a fifth bedroom, three-car garage and a media room. Just know that offerings vary by location, so please discuss our standard features and upgrade options with your community's agent.