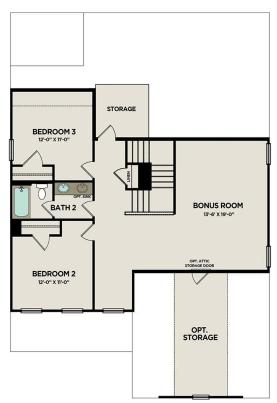

dern home with an open-concept design that seamlessly connects the living room, cafe, and kitchen. As you enter the home, you are greeted by a welcoming foyer that leads you into the heart of the house. The kitchen features ample counter space, a large island with seating, and a pantry for added storage. Down the hall is a cozy study, perfect for those who work from home or need a quiet space to read or study. The study is tucked away from the main living area, providing privacy and seclusion when needed.

**BEDS** 

3

**BATHS** 

2.5

**SQFT** 

2,155

**GARAGE** 

2





**OPT. DELUXE OWNER'S BATH** 



#### **OPTIONS**



Call (615) 802-9741

**DAVIDSONHOMES.COM** 

### The Ash A



BEDS BATHS 2.5

sq ft **2,417** 

PARKING **2** 

### **Exterior Options**







**MAIN FLOOR PLAN** 



**UPPER FLOOR PLAN** 





Call (615) 802-9741

**DAVIDSONHOMES.COM** 

# The Willow C



BEDS 3 **2.5** 

SQ FT **2,416** 

PARKING 2

### **Exterior Options**









#### **MAIN FLOOR PLAN**

#### **UPPER FLOOR PLAN**

#### Page 1 of 2

Copyright 2024 Davidson Homes, Inc. | All Rights Reserved | Davidson Homes is a leading builder of quality new homes across the Southeast. Davidson Homes reserves the right to adjust items listed without prior notice or obligation. Such items may include, but are not limited to, options, included features and community information, pricing, amenities, square footage, terms or availability. Features, options, floor plans, elevations, colors, dimensions and photographs are for illustration purposes and may vary from homes built. Please see your communit