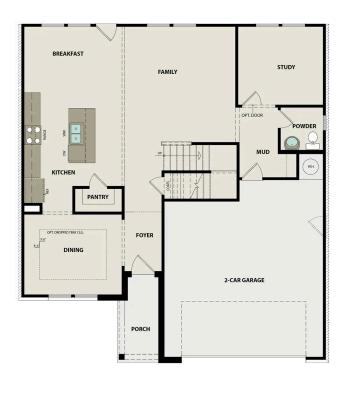

#### THE GORDON A MAIN FLOOR

### The Gordon A

Introducing The Gordon, a beautifully designed, open-concept floor plan that combines comfort and charm. The Gordon's unique design ensures an efficient use of space, making it perfect for modern living.

As you enter the home, you are greeted by a spacious foyer that leads into the heart of The Gordon. Here, you'll find the expansive living area, which seamlessly connects to the gourmet kitchen and dining area. The outdoor patio is a stunning extension of the living space, offering a private retreat for relaxation or entertaining.