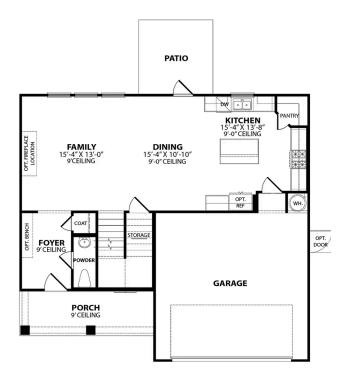

#### **MAIN FLOOR PLAN**

### The Willow C

The Willow's impressive front porch welcomes you into a modern, open space, complete with a formal Dining Room and Study. The Kitchen overlooks an open-concept Family Room. The second floor features a spacious Owner's Suite with a large walk-in closet and Owner's Bath along with two additional Bedrooms with ample walk-ins closets of their own.