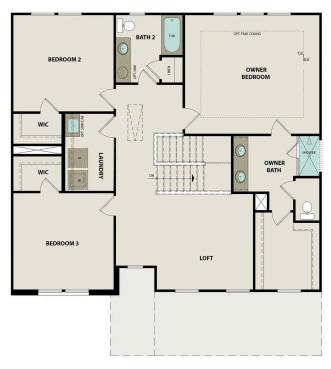

#### THE GORDON A SECOND FLOOR

### The Gordon A

Introducing The Gordon, a beautifully designed, open-concept floor plan that combines comfort and charm. The Gordon's unique design ensures an efficient use of space, making it perfect for modern living.

As you enter the home, you are greeted by a spacious foyer that leads into the heart of The Gordon. Here, you'll find the expansive living area, which seamlessly connects to the gourmet kitchen and dining area. The outdoor patio is a stunning extension of the living space, offering a private retreat for relaxation or entertaining.