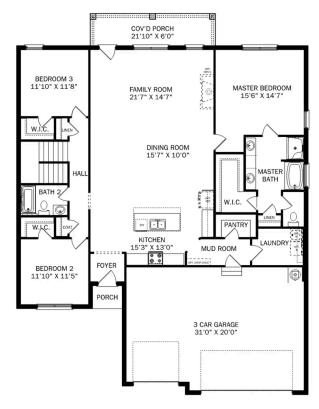

# The Kirkland with Bonus

### **Description**

Behind the Kirkland's lovely, fullbrick exterior lies a beautiful home. The foyer immediately opens up into a stunning, open-concept living space, combining the dining room, family room and kitchen.

BEDS

3

BATHS **2** 

sq ft **2,767** 

PARKING

3