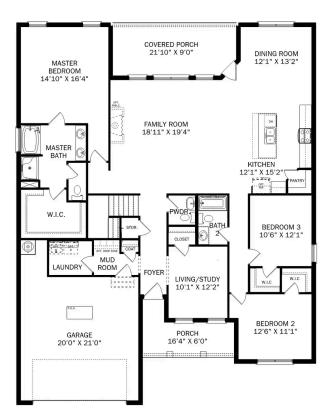

# The Montgomery with Bonus

With modern touches like an open-concept, homeowner-centric layout, The Montgomery is one-level living at its finest. The kitchen showcases a huge island, corner pantry and stainless-steel appliances. The plan's open family room is perfect for entertaining guests, and the covered porch is easily accessible. Discover the plan's impressive Master Suite, complete with bright, inviting windows and a huge walk-in closet.

Make it your own with The Montgomery's flexible floor plan, featuring an optional bonus room, a covered porch and more! Just know that offerings vary by location, so please discuss our standard features and upgrade options with your community's agent.