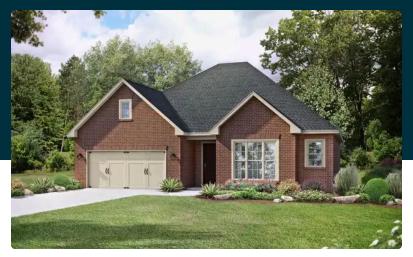

# The Montgomery with Bonus

With modern touches like an open-concept, homeowner-centric layout, The Montgomery is one-level living at its finest. The kitchen showcases a huge island, corner pantry and stainless-steel appliances. The plan's open family room is perfect for entertaining guests, and the covered porch is easily accessible. Discover the plan's impressive Master Suite, complete with bright, inviting windows and a huge walk-in closet.

Make it your own with The Montgomery's flexible floor plan, featuring an optional bonus room, a covered porch and more! Just know that offerings vary by location, so please discuss our standard features and upgrade options with your community's agent.