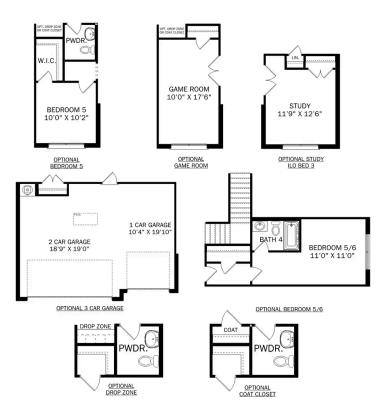

tates in Decatur, AL DAVIDSO

Call (256) 792-2799 DAVIDSONHOMES.COM

### The Harrison with Bonus

From its charming brick exterior to its open-concept kitchen/family room, The Harrison is perfect for entertaining. Its large kitchen island invites guests to pull up a chair, and its four spacious bedrooms ensure everyone has enough room. The downstairs study offers a brief respite from the hustle and bustle, and the covered porch welcomes your family to grill and relax.

The Master Suite steals the show as its windows cast warm, natural light across the large room. The large walk-in closet is ready to handle your wardrobe, and the adjoining storage closet leads right into the laundry room – making laundry day significantly easier.

**BEDS** 

4

**BATHS** 

3.5

**SQFT** 

2,992

GARAGE

2



THE HARRISON BONUS OPTIONS