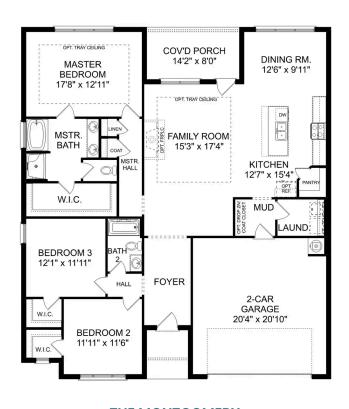

# The Montgomery

BEDS

3

BATHS **2** 

sq ft 1,912 PARKING 2

# The Montgomery with Bonus

With modern touches like an open-concept, homeowner-centric layout, The Montgomery is one-level living at its finest. The kitchen showcases a huge island, corner pantry and stainless-steel appliances. The plan's open family room is perfect for entertaining guests, and the covered porch is easily accessible. Discover the plan's impressive Master Suite, complete with bright, inviting windows and a huge walk-in closet.

Make it your own with The Montgomery's flexible floor plan, featuring an optional bonus room, a covered porch and more! Just know that offerings vary by location, so please discuss our standard features and upgrade options with your community's agent.