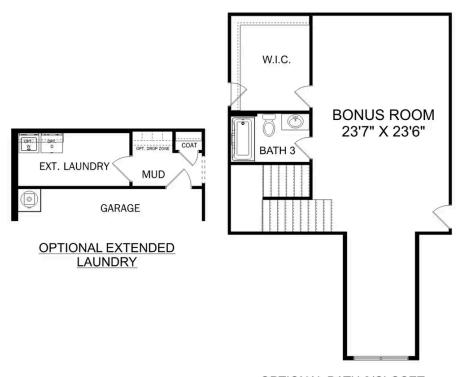

dated 02/19/2024.





Call **(256) 792-2799** 

DAVIDSONHOMES.COM

### The Rockford with Bonus

With its charming, full-brick exterior, it's no wonder why The Rockford's our best-selling floor plan! A wall of windows floods the family room with natural light, and the kitchen invites you to cook – welcoming you with an oversized island, stainless-steel appliances and a large corner pantry. The isolated Master Suite features plenty of room and a massive walk-in closet.

Make it your own with The Rockford's flexible floor plan, and consider replacing the home office with a fourth bedroom. It's your choice. Just know that offerings vary by location, so please discuss our standard features and upgrade options with your community's agent.

BEDS

3

**BATHS** 

2.5

**SQFT** 

2,904

GARAGE

2



OPTIONAL BATH 3/CLOSET

THE ROCKFORD OPTIONS







Call (256) 792-2799

#### DAVIDSONHOMES.COM

# The Harrison



## **Exterior Options**



BEDS 4

3.5

sq ft **2,678** 

PARKING 2



THE HARRISON



THE HARRISON OPTIONS





Call **(256) 792-2799** 

**DAVIDSONHOMES.COM** 

# The Harrison with Bonus



### **Description**

From its charming brick exterior to its open-concept kitchen/family room, The Harrison is perfect for entertaining. Its large kitchen island invites guests to pull up a chair, and its four spacious bedrooms ensure everyone has enough room.

BEDS 4

**3.5** 

SQ FT 2,992

PARKING 2





#### THE HARRISON BONUS MAIN FLOOR

#### THE HARRISON BONUS UPPER FLOOR

#### Page 1 of 2

Copyright 2024 Davidson Homes, Inc. | All Rights Reserved | Davidson Homes is a leading buil