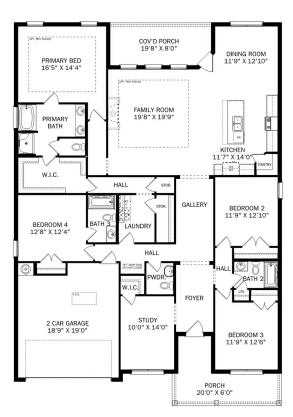

# The Harrison with Bonus

### **Description**

From its charming brick exterior to its open-concept kitchen/family room, The Harrison is perfect for entertaining. Its large kitchen island invites guests to pull up a chair, and its four spacious bedrooms ensure everyone has enough room.

### The Harrison with Bonus

From its charming brick exterior to its open-concept kitchen/family room, The Harrison is perfect for entertaining. Its large kitchen island invites guests to pull up a chair, and its four spacious bedrooms ensure everyone has enough room. The downstairs study offers a brief respite from the hustle and bustle, and the covered porch welcomes your family to grill and relax.

The Master Suite steals the show as its windows cast warm, natural light across the large room. The large walk-in closet is ready to handle your wardrobe, and the adjoining storage closet leads right into the laundry room – making laundry day significantly easier.

**BEDS** 

4

**BATHS** 

3.5

**SQFT** 

2,992

GARAGE

2