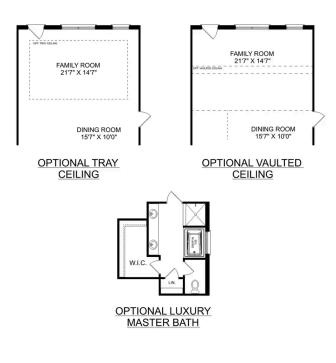

**BEDS** 

**BATHS** 

**SQFT** 

2,767

**GARAGE** 

3

**CEILING** 

**OPTIONAL VAULTED** 

OPTIONAL LUXURY MASTER BATH

OPTIONAL BEDROOM 5

**OPTIONAL BATH 3** 

THE KIRKLAND BONUS OPTIONS

The Rockford

Call **(256) 792-2799** 

DAVIDSONHOMES.COM

BEDS