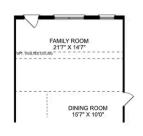

# The Montgomery with Bonus

With modern touches like an open-concept, homeowner-centric layout, The Montgomery is one-level living at its finest. The kitchen showcases a huge island, corner pantry and stainless-steel appliances. The plan's open family room is perfect for entertaining guests, and the covered porch is easily accessible. Discover the plan's impressive Master Suite, complete with bright, inviting windows and a huge walk-in closet.

Make it your own with The Montgomery's flexible floor plan, featuring an optional bonus room, a covered porch and more! Just know that offerings vary by location, so please discuss our standard features and upgrade options with your community's agent.