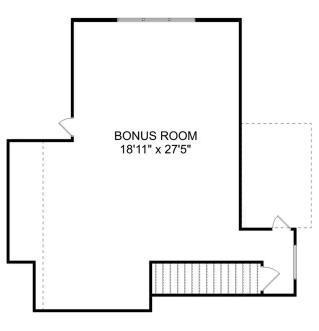

nry Road | #68 The Montgomery Plan



\$368,774
3 Beds 2.5 Baths 2,286 Sq Ft
3113 Henry Road SE | #65
The Rockford B Plan





# Community Homesite Map call (256) 792-2799





**MOVE-IN READY** 

COMING SOON

SOLD

### Featured Homes for Sale



The Covington F
3271 Mcclellan Way SE
\$259,900



The Montgomery 3110 Henry Road \$369,900



The Rockford B
3113 Henry Road SE
\$368,774







Call **(256) 792-2799** 

**DAVIDSONHOMES.COM** 

# The Montgomery



BEDS

3

BATHS **2** 

sq ft 1,912 PARKING 2

### **Exterior Options**













### OPT. COAT CLOSET OR DROP ZONE



### OPT. STUDY NOOK



OPT. POWDER BATH
THE MONTGOMERY OPTIONS





Call (256) 792-2799

DAVIDSONHOMES.COM

# The Montgomery with Bo... Exterior Options





**BEDS** 3

**BATHS** 

**SQ FT** 2,684 **PARKING** 







#### THE MONTGOMERY BONUS MAIN FLOOR

#### THE MONTGOMERY BONUS UPPER FLOOR

#### Page 1 of 2

Copyright 2024 Davidson Homes, Inc. | All Rights Reserved | Davidson Homes is a leading builder of quality new homes across the Southeast. Davidson Homes reserves the right to adjust items listed without prior notice or obligation. Such items may include, but are not limited to, options, included features and community information, pricing, amenities, square footage, terms or availability. Features, options, floor plans, elevations, colors, dimensions and photographs are for illustration purposes and may vary from homes built. Please see your community specialist for details. Equal housing lender. Last updated 03/16/2023.





Call **(256) 792-2799** 

DAVIDSONHOMES.COM

# The Montgomery with B