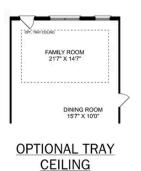

# The Montgomery with Bonus

With modern touches like an open-concept, homeowner-centric layout, The Montgomery is one-level living at its finest. The kitchen showcases a huge island, corner pantry and stainless-steel appliances. The plan's open family room is perfect for entertaining guests, and the covered porch is easily accessible. Discover the plan's impressive Master Suite, complete with bright, inviting windows and a huge walk-in closet.

Make it your own with The Montgomery's flexible floor plan, featuring an optional bonus room, a covered porch and more! Just know that offerings vary by location, so please discuss our standard features and upgrade options with your community's agent.