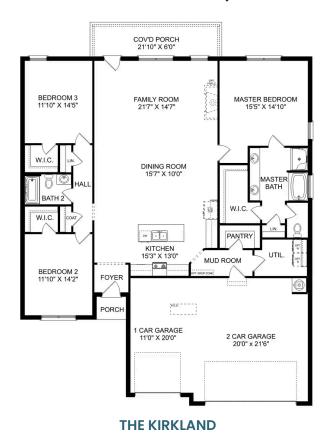

# The Kirkland

### **Description**

Behind the Kirkland's lovely, full-brick exterior lies a beautiful home. The foyer immediately opens up into a stunning, open-concept living space, combining the dining room, family room and kitchen.

BEDS 3

BATHS 2

sq ft **2,076** 

PARKING

3

THE KIRKLAND OPTIONS

Copyright 2024 Davidson Homes, Inc. | All Rights Reserved | Davidson Homes is a leading builder of quality new homes across the Southeast. Davidson Homes reserves the right to adjust items listed without prior notice or obligation. Such items may include, but are not limited to, options, included features and community information, pricing, amenities, square footage, terms or availability. Features, options, floor plans, elevations, colors, dimensions and photographs are for illustration purposes and may vary from homes built. Please see your community specialist for details. Equal housing lender. Last updated 03/16/2023.