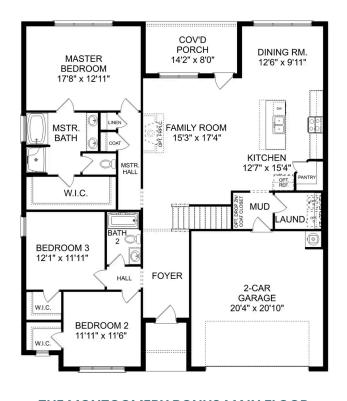

# The Montgomery with Bonus

With modern touches like an open-concept, homeowner-centric layout, The Montgomery is one-level living at its finest. The kitchen showcases a huge island, corner pantry and stainless-steel appliances. The plan's open family room is perfect for entertaining guests, and the covered porch is easily accessible. Discover the plan's impressive Master Suite, complete with bright, inviting windows and a huge walk-in closet.

Make it your own with The Montgomery's flexible floor plan, featuring an optional bonus room, a covered porch and more! Just know that offerings vary by location, so please discuss our standard features and upgrade options with your community's agent.

BEDS

3

**BATHS** 

2

**SQ FT** 

2,684

**GARAGE** 

2