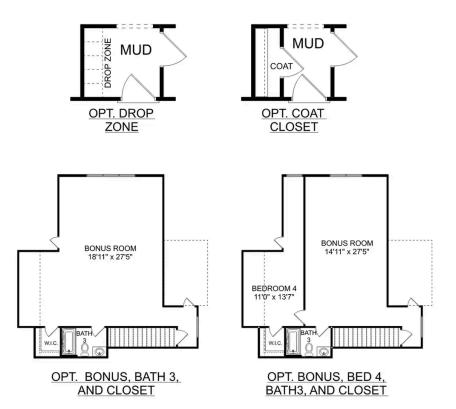

### OPT. COAT CLOSET OR DROP ZONE

### OPT. STUDY NOOK

OPT. POWDER BATH
THE MONTGOMERY OPTIONS

Call (256) 792-2799

DAVIDSONHOMES.COM

THE MONTGOMERY BONUS OPTIONS

Call **(256) 792-2799** 

**DAVIDSONHOMES.COM** 