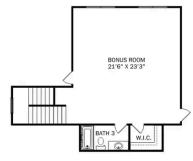

from homes built. Please see your community specialist for details. Equal housing lender. Last updated 06/01/2023.





Call (256) 792-2799

DAVIDSONHOMES.COM

### The Kirkland with Bonus

Behind the Kirkland's lovely, full-brick exterior lies a beautiful home. The foyer immediately opens up into a stunning, open-concept living space, combining the dining room, family room and kitchen. From the stunning island to its endless counterspace, the kitchen is perfect for entertaining, and the covered porch is always ready to take the party outside. The Master Suite features a lovely, bright bedroom and Master Bath, complete with shower, bathtub and walk-in closet.

**BEDS** 

**BATHS** 

**SQFT** 

2,767

**GARAGE** 

3





**CEILING** 



**OPTIONAL VAULTED** 

OPTIONAL LUXURY MASTER BATH





OPTIONAL BEDROOM 5

**OPTIONAL BATH 3** 

THE KIRKLAND BONUS OPTIONS





The Rockford

Call **(256) 792-2799** 

DAVIDSONHOMES.COM



BEDS

3

**2.5** 

**2,286** 

PARKING 2





THE ROCKFORD

THE ROCKFORD OPTIONS





Call **(256) 792-2799** 

#### DAVIDSONHOMES.COM

# The Rockford with Bonus



### **Exterior Options**



BEDS

3

**2.5** 

sq ft **2,904** 

PARKING 2





THE ROCKFORD BONUS MAIN FLOOR

THE ROCKFORD BONUS UPPER FLOOR

#### Page 1 of 2

Copyright 2024 Davidson Homes, Inc. | All Rights Reserved | Davidson Homes is a leading builder of quality new homes across the Southeast. Davidson Homes reserves the right to adjust items listed without prior notice or obligation. Such items may include, but are not limited to, options, included features and community information, pri