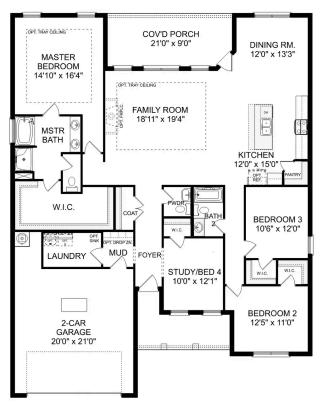

# The Montgomery with Bonus

With modern touches like an open-concept, homeowner-centric layout, The Montgomery is one-level living at its finest. The kitchen showcases a huge island, corner pantry and stainless-steel appliances. The plan's open family room is perfect for entertaining guests, and the covered porch is easily accessible. Discover the plan's impressive Master Suite, complete with bright, inviting windows and a huge walk-in closet.

Make it your own with The Montgomery's flexible floor plan, featuring an optional bonus room, a covered porch and more! Just know that offerings vary by location, so please discuss our standard features and upgrade options with your community's agent.

BEDS

3

**BATHS** 

2

**SQ FT** 

2,684

**GARAGE** 

2