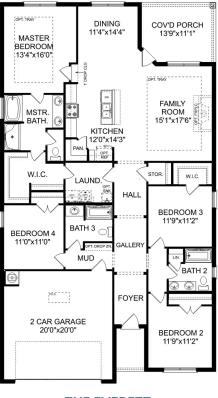

### The Franklin

BEDS BATHS SQ FT **3 2 1,620** 

)

PARKING

#### **THE FRANKLIN**

OPT. DROP ZONE

OPT. COAT CLOSET

OPT. DELUXE MASTER BATH

THE FRANKLIN OPTIONS

Copyright 2024 Davidson Homes, Inc. | All Rights Reserved | Davidson Homes is a leading builder of quality new homes across the Southeast. Davidson Homes reserves the right to adjust items listed without prior notice or obligation. Such items may include, but are not limited to, options, included features and community information, pricing, amenities, square footage, terms or availability. Features, options, floor plans, elevations, colors, dimensions and photographs are for illustration purposes and may vary from homes built. Please see your community specialist for details. Equal housing lender. Last updated 08/15/2023.