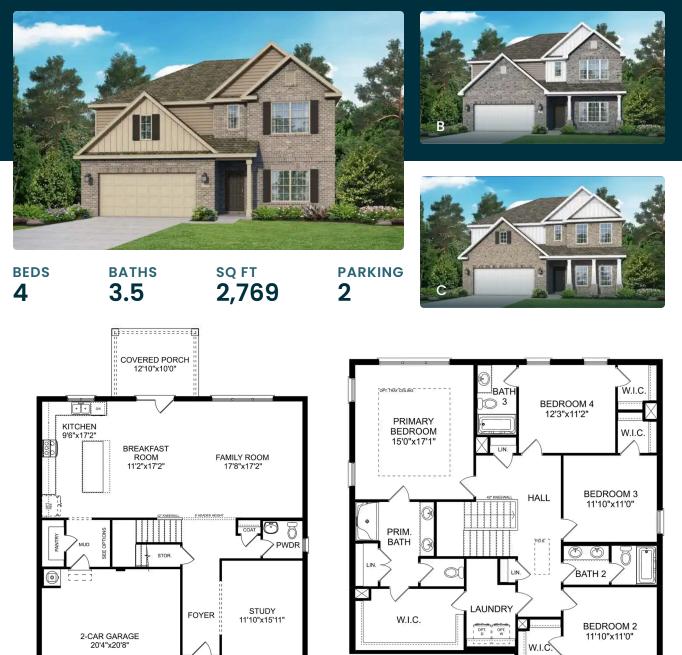

## The Chelsea A

### **Exterior Options**

#### **UPPER FLOOR**

#### Page 1 of 2

Copyright 2024 Davidson Homes, Inc. | All Rights Reserved | Davidson Homes is a leading builder of quality new homes across the Southeast. Davidson Homes reserves the right to adjust items listed without prior notice or obligation. Such items may include, but are not limited to, options, included features and community information, pricing, amenities, square footage, terms or availability. Features, options, floor plans, elevations, colors, dimensions and photographs are for illustration purposes and may vary from homes built. Please see your community specialist for details. Equal housing lender. Last updated 03/18/2024.

**MAIN FLOOR** 

Durham Farms in Harvest, AL

Call (256) 612-5132

DAVIDSONHOMES.COM

## The Chelsea A

| n showcases ample counterspace,<br>y room. A large study on the first floor offers<br>por features four bedrooms, each with plenty<br>B | BEDS<br>4<br>BATHS<br>3.5 |
|-----------------------------------------------------------------------------------------------------------------------------------------|---------------------------|
| flexible floor plan. Offerings vary by location                                                                                         | SQ FT<br>2 <b>,769</b>    |
| GAI                                                                                                                                     | GARAGE                    |