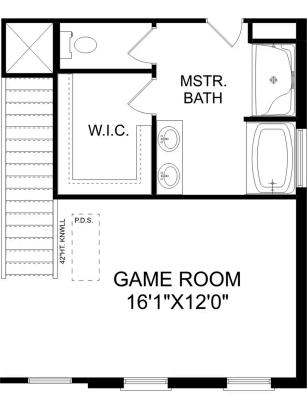

## The Chelsea A

| n showcases ample counterspace,<br>y room. A large study on the first floor offers<br>por features four bedrooms, each with plenty<br>B | BEDS<br>4<br>BATHS<br>3.5 |
|-----------------------------------------------------------------------------------------------------------------------------------------|---------------------------|
| flexible floor plan. Offerings vary by location                                                                                         | SQ FT<br>2 <b>,769</b>    |
| GAI                                                                                                                                     | GARAGE                    |