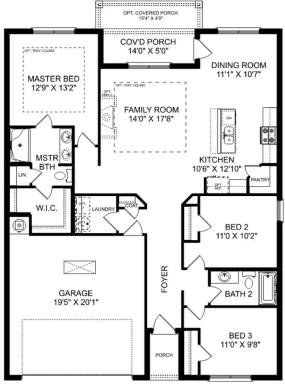

## The Asheville

**Exterior Options** 

BEDS BATHS **2** 

sq ft **1,484** 

PARKING

dh

DAVIDSON H O M E S

THE ASHEVILLE

#### THE ASHEVILLE OPTIONS

Copyright 2024 Davidson Homes, Inc. | All Rights Reserved | Davidson Homes is a leading builder of quality new homes across the Southeast. Davidson Homes reserves the right to adjust items listed without prior notice or obligation. Such items may include, but are not limited to, options, included features and community information, pricing, amenities, square footage, terms or availability. Features, options, floor plans, elevations, colors, dimensions and photographs are for illustration purposes and may vary from homes built. Please see your community specialist for details. Equal housing lender. Last updated 02/21/2024.