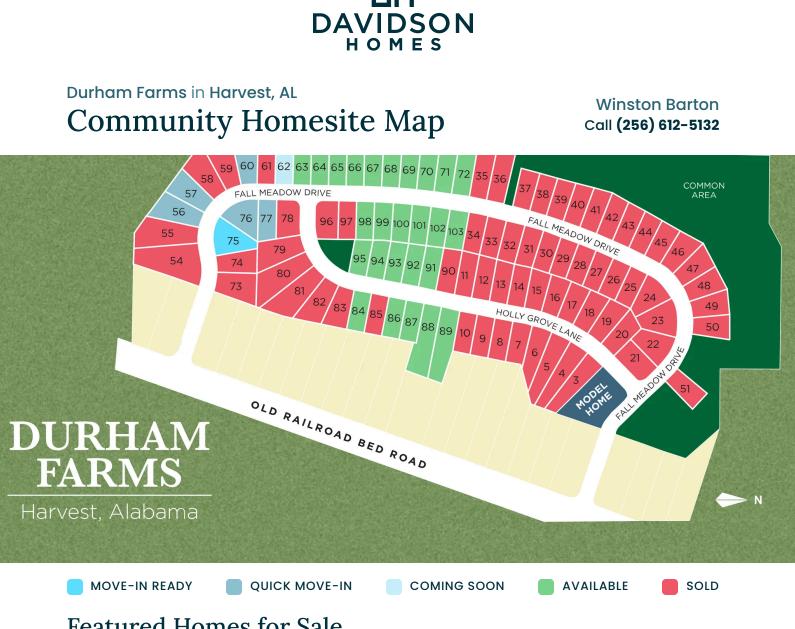

### Community Address 106 Fall Meadow Dr

04

### Winston Barton Call **(256) 612-5132**

COMMUNITY ADDRESS 106 Fall Meadow Dr

**\$284,900 3 Beds 2 Baths 1,484 Sq Ft** 184 Fall Meadow Drive | #75 The Asheville C Plan

**\$315,160 4 Beds 3 Baths 1,964 Sq Ft** 183 Fall Meadow Drive | #56 **The Daphne D Plan** 

**\$298,693 3 Beds 2 Baths 1,620 Sq Ft** 181 Fall Meadow Drive | #57 **The Franklin C Plan** 

**\$284,273 3 Beds 2 Baths 1,484 Sq Ft** 175 Fall Meadow Drive | #60 **The Asheville C Plan** 

Copyright 2024 Davidson Homes, Inc. | All Rights Reserved | Davidson Homes is a leading builder of quality new homes across the Southeast. Davidson Homes reserves the right to adjust items listed without prior notice or obligation. Such items may include, but are not limited to, options, included features and community information, pricing, amenities, square footage, terms or availability. Features, options, floor plans, elevations, colors, dimensions and photographs are for illustration purposes and may vary from homes built. Please see your community specialist for details. Equal housing lender.