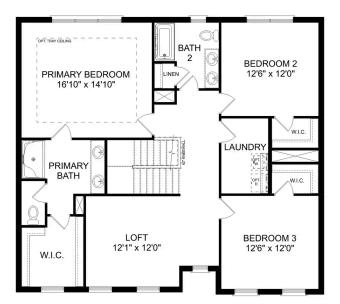

## The Shelby A

| The Shelby welcomes you into a modern, open space, complete with a formal dining room and study. The kitchen overlooks an open-concept family room. The                       | BEDS                |
|-------------------------------------------------------------------------------------------------------------------------------------------------------------------------------|---------------------|
| second floor features a spacious master bedroom with a large walk-in closet and<br>master bath along with two additional bedrooms with ample walk-in closets of<br>their own. | ватнs<br><b>2.5</b> |
|                                                                                                                                                                               | SQ FT               |
|                                                                                                                                                                               | 2,452               |