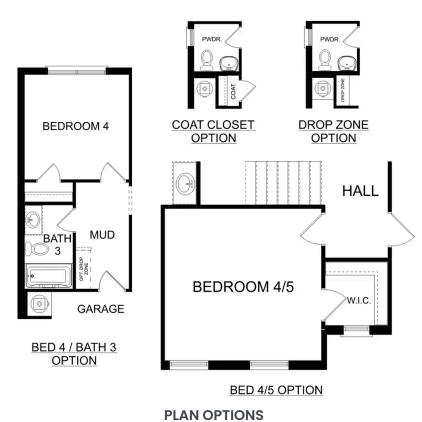

## The Chelsea A

| n showcases ample counterspace,<br>y room. A large study on the first floor offers<br>por features four bedrooms, each with plenty<br>B | BEDS<br>4<br>BATHS<br>3.5 |
|-----------------------------------------------------------------------------------------------------------------------------------------|---------------------------|
| flexible floor plan. Offerings vary by location                                                                                         | SQ FT<br>2 <b>,769</b>    |
| GAI                                                                                                                                     | GARAGE                    |

**PLAN OPTIONS** 

Page 2 of 2

Copyright 2024 Davidson Homes, Inc. | All Rights Reserved | Davidson Homes is a leading builder of quality new homes across the Southeast. Davidson Homes reserves the right to adjust items listed without prior notice or obligation. Such items may include, but are not limited to, options, included features and community information, pricing, amenities, square footage, terms or availability. Features, options, floor plans, elevations, colors, dimensions and photographs are for illustration purposes and may vary from homes built. Please see your community specialist for details. Equal housing lender. Last updated 03/18/2024.