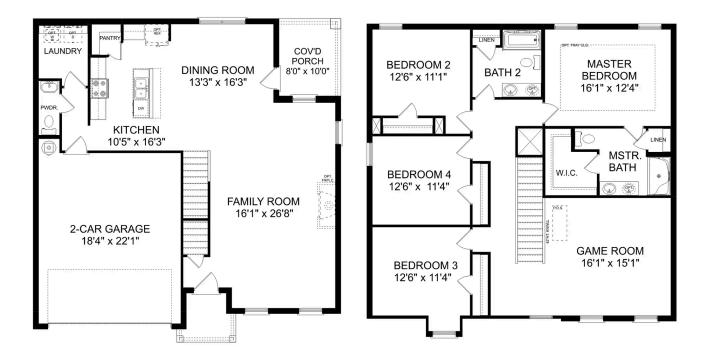

## The Chelsea A

| n showcases ample counterspace,<br>y room. A large study on the first floor offers<br>por features four bedrooms, each with plenty<br>B | BEDS<br>4<br>BATHS<br>3.5 |
|-----------------------------------------------------------------------------------------------------------------------------------------|---------------------------|
| flexible floor plan. Offerings vary by location                                                                                         | SQ FT<br>2 <b>,769</b>    |
| GAI                                                                                                                                     | GARAGE                    |