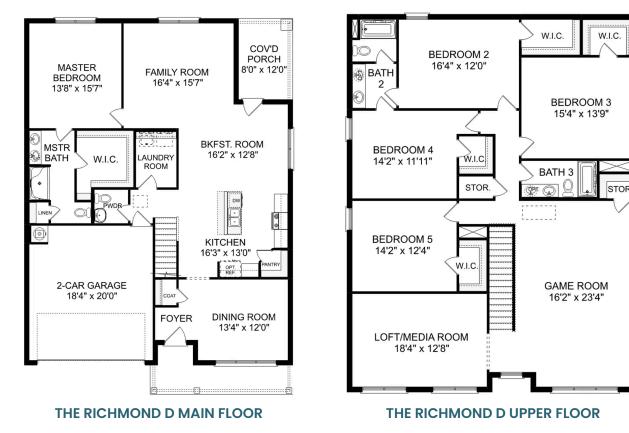

## The Richmond D

### Description

Starring five bedrooms and plenty of space, The Richmond features a sprawling layout! Enter the foyer and discover the elegant dining room to the left. The home quickly expands into an open-concept living space, as the charming kitchen overlooks the breakfast nook and family room.

## The Richmond D

| Starring five bedrooms and plenty of space, The Richmond features a sprawling<br>layout! Enter the foyer and discover the elegant dining room to the left. The home<br>quickly expands into an open-concept living space, as the charming kitchen | BEDS                  |
|---------------------------------------------------------------------------------------------------------------------------------------------------------------------------------------------------------------------------------------------------|-----------------------|
| overlooks the breakfast nook and family room. Continue through to the Master<br>Suite, featuring a huge walk-in closet.                                                                                                                           | BATHS<br><b>3.5</b>   |
| Upstairs, the plan features four more bedrooms, in addition to a game room and media room. Whether you're looking for a home theater or a home gym, The Richmond offers all the space you need.                                                   | sq ft<br><b>3,537</b> |
|                                                                                                                                                                                                                                                   | GARAGE                |