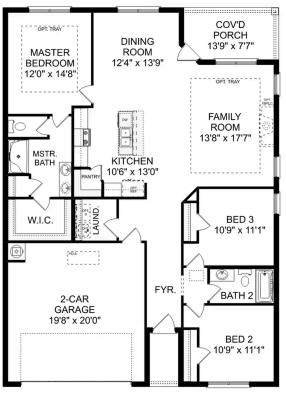

### **Exterior Options**

BEDS 4

**BATHS** 

FAMILY ROOM 14'4" x 18'6"

KITCHEN 12'11" x 10'8'

.....

LAUNDRY

FOYER

THE DAPHNE

Ö

2

MASTER BEDROOM 13'0" x 14'10"

BATH

W.I.C

BEDROOM 3 13'0" x 11'0"

BATH 2

BEDROOM 2 13'0" x 11'0"

SQ FT 1,964

COV'D PORCH 10'8" x 7'10"

BKFAST ROOM 10'8" x 10'4"

STOR.

BEDROOM 4 10'5" x 10'10"

2-CAR GARAGE 18'10" x 21'2"

0