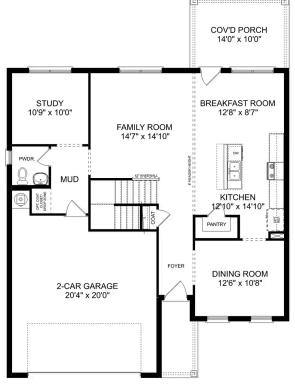

## The Shelby A

| The Shelby welcomes you into a modern, open space, complete with a formal dining room and study. The kitchen overlooks an open-concept family room. The                       | BEDS                |
|-------------------------------------------------------------------------------------------------------------------------------------------------------------------------------|---------------------|
| second floor features a spacious master bedroom with a large walk-in closet and<br>master bath along with two additional bedrooms with ample walk-in closets of<br>their own. | ватнs<br><b>2.5</b> |
|                                                                                                                                                                               | SQ FT               |
|                                                                                                                                                                               | 2,452               |