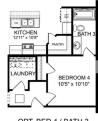

### **Exterior Options**

BEDS 4

**BATHS** 

FAMILY ROOM 14'4" x 18'6"

KITCHEN 12'11" x 10'8'

.....

LAUNDRY

FOYER

THE DAPHNE

Ö

2

MASTER BEDROOM 13'0" x 14'10"

BATH

W.I.C

BEDROOM 3 13'0" x 11'0"

BATH 2

BEDROOM 2 13'0" x 11'0"

SQ FT 1,964

COV'D PORCH 10'8" x 7'10"

BKFAST ROOM 10'8" x 10'4"

STOR.

BEDROOM 4 10'5" x 10'10"

2-CAR GARAGE 18'10" x 21'2"

0