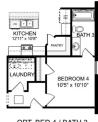

### **Exterior Options**

BEDS 4

FAMILY ROOM 14'4" x 18'6"

~ ••• KITCHEN 12'11" x 10'8'

.....

LAUNDRY

FOYER

THE DAPHNE

Ö

2

MASTER BEDROOM 13'0" x 14'10"

BATH

W.I.C

BEDROOM 3 13'0" x 11'0"

BATH 2

BEDROOM 2 13'0" x 11'0"

SQ FT 1,964

COV'D PORCH 10'8" x 7'10"

BKFAST ROOM 10'8" x 10'4"

STOR.

BEDROOM 4 10'5" x 10'10"

2-CAR GARAGE 18'10" x 21'2"

0

PARKING 2