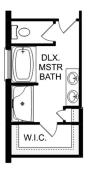

### **Exterior Options**

R

OPT. DROP ZONE

OPT. COAT CLOSET

OPT. DELUXE MASTER BATH THE FRANKLIN OPTIONS

MASTER

BEDROOM 12'0" x 14'8"

MSTR. BATH

W.I.C.

2

BEDS 3

DINING

ROOM 12'4" x 13'9"

KITCHEN 10'6" x 13'0"

OPT I

FYR.

LAUND.

PD.S.

2-CAR GARAGE 19'8" x 20'0"

Equal housing lender. Last updated 08/15/2023.

sq ft 1,620

COV'D PORCH

13'9" x 7'7"

OPT. TRAY