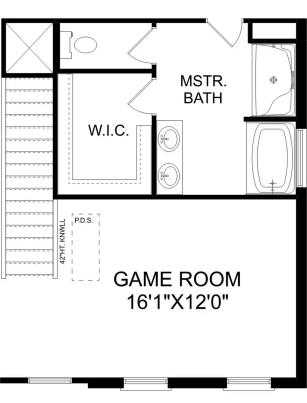

# The Richmond D

| Starring five bedrooms and plenty of space, The Richmond features a sprawling<br>layout! Enter the foyer and discover the elegant dining room to the left. The home<br>quickly expands into an open-concept living space, as the charming kitchen | BEDS                  |
|---------------------------------------------------------------------------------------------------------------------------------------------------------------------------------------------------------------------------------------------------|-----------------------|
| overlooks the breakfast nook and family room. Continue through to the Master<br>Suite, featuring a huge walk-in closet.                                                                                                                           | BATHS<br><b>3.5</b>   |
| Upstairs, the plan features four more bedrooms, in addition to a game room and media room. Whether you're looking for a home theater or a home gym, The Richmond offers all the space you need.                                                   | sq ft<br><b>3,537</b> |
|                                                                                                                                                                                                                                                   | GARAGE                |

### OPTIONAL DELUXE MASTER BATH

OPTIONAL MEDIA ROOM