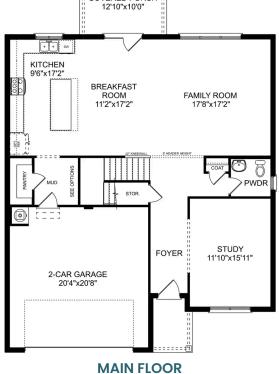

# The Charleston D

The sky's the limit with The Charleston's two-story layout and massive bonusBEDSroom. Inside the home's brick exterior, the open-concept kitchen overlooks the4huge family room. The Master Suite offers you a personal retreat – complete with4large walk-in closet. Whether you're looking for a game room or a fifth bedroom,BATHSthe upstairs bonus room gives you all the flexibility you need. Make it your own2.5with The Charleston's flexible floor plan! Just know that offerings vary by location,SQ FTcommunity's agent.2,505