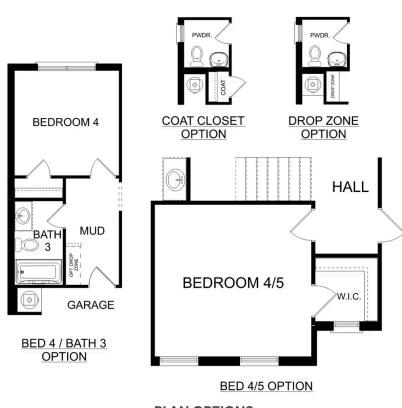

# The Shelby A

| The Shelby welcomes you into a modern, open space, complete with a formal dining room and study. The kitchen overlooks an open-concept family room. The second floor features a spacious master bedroom with a large walk-in closet and | BEDS                |
|-----------------------------------------------------------------------------------------------------------------------------------------------------------------------------------------------------------------------------------------|---------------------|
| master bath along with two additional bedrooms with ample walk-in closets of their own.                                                                                                                                                 | ватнз<br><b>2.5</b> |
|                                                                                                                                                                                                                                         | SO FT               |

SQ FT **2,452** GARAGE

2

PLAN OPTIONS

Page 2 of 2

Copyright 2024 Davidson Homes, Inc. | All Rights Reserved | Davidson Homes is a leading builder of quality new homes across the Southeast. Davidson Homes reserves the right to adjust items listed without prior notice or obligation. Such items may include, but are not limited to, options, included features and community information, pricing, amenities, square footage, terms or availability. Features, options, floor plans, elevations, colors, dimensions and photographs are for illustration purposes and may vary from homes built. Please see your community specialist for details. Equal housing lender. Last updated 10/25/2023.