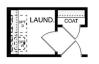

### **Exterior Options**

R

OPT. DROP ZONE

OPT. COAT CLOSET

OPT. DELUXE MASTER BATH THE FRANKLIN OPTIONS

MASTER

BEDROOM 12'0" x 14'8"

MSTR. BATH

W.I.C.

2

BEDS 3

DINING

ROOM 12'4" x 13'9"

KITCHEN 10'6" x 13'0"

OPT I

FYR.

LAUND.

PD.S.

2-CAR GARAGE 19'8" x 20'0"

Equal housing lender. Last updated 08/15/2023.

sq ft 1,620

COV'D PORCH

13'9" x 7'7"

OPT. TRAY