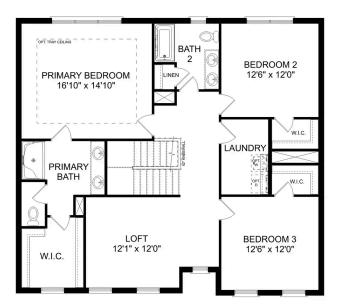

# The Shelby A

| The Shelby welcomes you into a modern, open space, complete with a formal dining room and study. The kitchen overlooks an open-concept family room. The second floor features a spacious master bedroom with a large walk-in closet and | BEDS                |
|-----------------------------------------------------------------------------------------------------------------------------------------------------------------------------------------------------------------------------------------|---------------------|
| master bath along with two additional bedrooms with ample walk-in closets of their own.                                                                                                                                                 | ватнз<br><b>2.5</b> |
|                                                                                                                                                                                                                                         | SO FT               |

SQ FT **2,452** GARAGE

2

PLAN OPTIONS

Page 2 of 2

Copyright 2024 Davidson Homes, Inc. | All Rights Reserved | Davidson Homes is a leading builder of quality new homes across the Southeast. Davidson Homes reserves the right to adjust items listed without prior notice or obligation. Such items may include, but are not limited to, options, included features and community information, pricing, amenities, square footage, terms or availability. Features, options, floor plans, elevations, colors, dimensions and photographs are for illustration purposes and may vary from homes built. Please see your community specialist for details. Equal housing lender. Last updated 10/25/2023.