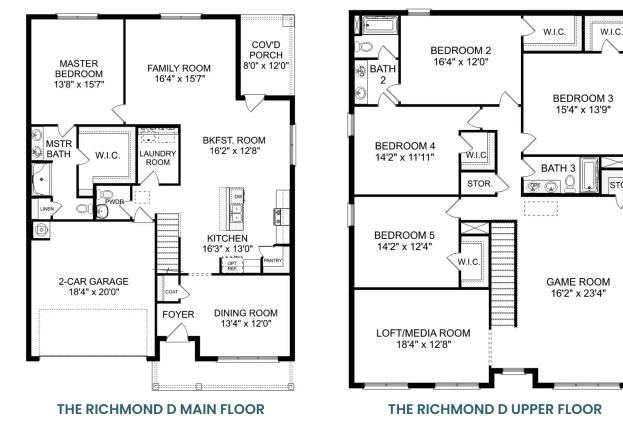

# The Richmond D

### Description

Starring five bedrooms and plenty of space, The Richmond features a sprawling layout! Enter the foyer and discover the elegant dining room to the left. The home quickly expands into an open-concept living space, as the charming kitchen overlooks the breakfast nook and family room.

# The Richmond D

| Starring five bedrooms and plenty of space, The Richmond features a sprawling<br>layout! Enter the foyer and discover the elegant dining room to the left. The home<br>quickly expands into an open-concept living space, as the charming kitchen | BEDS                  |
|---------------------------------------------------------------------------------------------------------------------------------------------------------------------------------------------------------------------------------------------------|-----------------------|
| overlooks the breakfast nook and family room. Continue through to the Master<br>Suite, featuring a huge walk-in closet.                                                                                                                           | BATHS<br><b>3.5</b>   |
| Upstairs, the plan features four more bedrooms, in addition to a game room and media room. Whether you're looking for a home theater or a home gym, The Richmond offers all the space you need.                                                   | sq ft<br><b>3,537</b> |
|                                                                                                                                                                                                                                                   | GARAGE                |