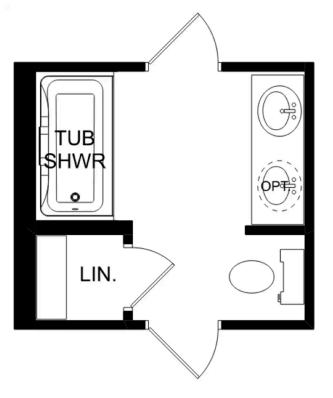

### **Exterior Options**

R

OPT. DROP ZONE

OPT. COAT CLOSET

OPT. DELUXE MASTER BATH THE FRANKLIN OPTIONS

MASTER

BEDROOM 12'0" x 14'8"

MSTR. BATH