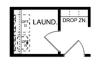

### **Exterior Options**

R

OPT. DROP ZONE

OPT. COAT CLOSET

OPT. DELUXE MASTER BATH THE FRANKLIN OPTIONS

MASTER

BEDROOM 12'0" x 14'8"

MSTR. BATH

W.I.C.

2

BEDS 3

DINING

ROOM 12'4" x 13'9"

KITCHEN 10'6" x 13'0"

OPT I

FYR.

LAUND.

PD.S.

2-CAR GARAGE 19'8" x 20'0"

Equal housing lender. Last updated 08/15/2023.

sq ft 1,620

COV'D PORCH

13'9" x 7'7"

OPT. TRAY