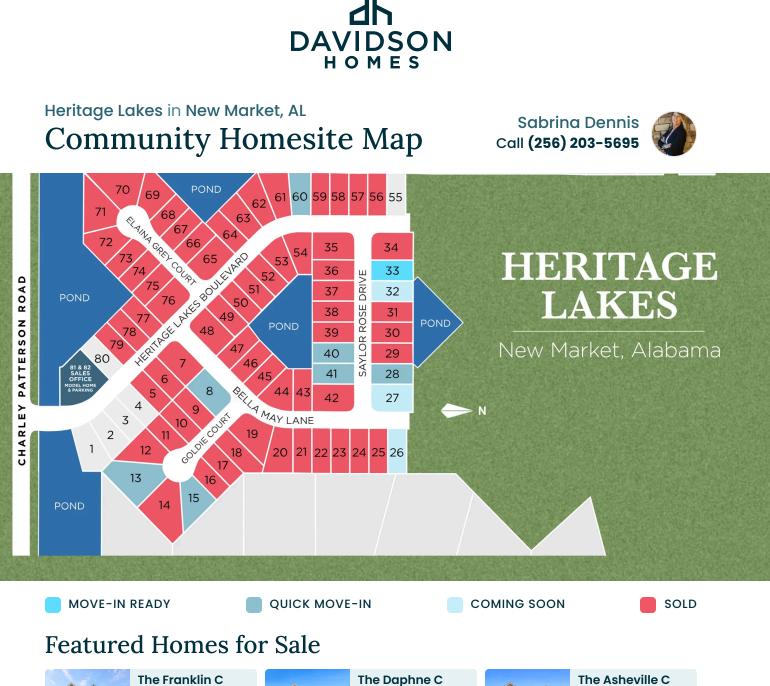

### Heritage Lakes in New Market, AL Quick Move-In Homes

UPDATED **05/19/2024**  HOMES **04** 

COMMUNITY ADDRESS 108 Heritage Lakes Blvd

**\$289,763 3 Beds 2 Baths 1,620 Sq Ft** 103 Saylor Rose Drive | #33 **The Franklin C Plan** 

**\$308,414 4 Beds 2 Baths 1,964 Sq Ft** 112 Saylor Rose Drive | #41 **The Daphne C Plan** 

\$278,105
3 Beds 2 Baths 1,484 Sq Ft
136 Heritage Lakes Boulevard | #60
The Asheville C Plan

**\$289,253 3 Beds 2 Baths 1,620 Sq Ft** 110 Saylor Rose Drive | #40 **The Franklin C Plan** 

#33

The 10 s

The Franklin C 110 Saylor Rose Drive \$289,253

103 Saylor Rose Drive

\$289,763

112 Saylor Rose Drive \$308,414

The Asheville C 136 Heritage Lakes Boulevard **\$278,105** 