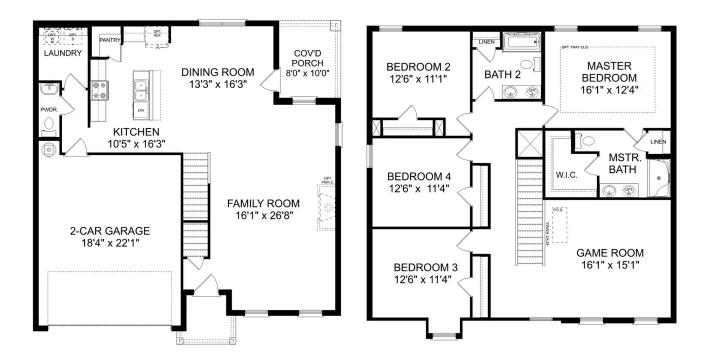

# The Shelby A

| The Shelby welcomes you into a modern, open space, complete with a formal dining room and study. The kitchen overlooks an open-concept family room. The second floor features a spacious master bedroom with a large walk-in closet and | BEDS                |
|-----------------------------------------------------------------------------------------------------------------------------------------------------------------------------------------------------------------------------------------|---------------------|
| master bath along with two additional bedrooms with ample walk-in closets of their own.                                                                                                                                                 | ватнз<br><b>2.5</b> |
|                                                                                                                                                                                                                                         | SO FT               |

SQ FT **2,452** GARAGE

2

PLAN OPTIONS

Page 2 of 2

Copyright 2024 Davidson Homes, Inc. | All Rights Reserved | Davidson Homes is a leading builder of quality new homes across the Southeast. Davidson Homes reserves the right to adjust items listed without prior notice or obligation. Such items may include, but are not limited to, options, included features and community information, pricing, amenities, square footage, terms or availability. Features, options, floor plans, elevations, colors, dimensions and photographs are for illustration purposes and may vary from homes built. Please see your community specialist for details. Equal housing lender. Last updated 10/25/2023.