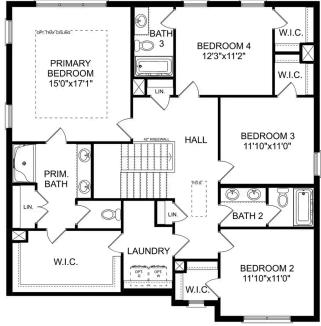

# The Charleston D

The sky's the limit with The Charleston's two-story layout and massive bonusBEDSroom. Inside the home's brick exterior, the open-concept kitchen overlooks the4huge family room. The Master Suite offers you a personal retreat – complete with4large walk-in closet. Whether you're looking for a game room or a fifth bedroom,BATHSthe upstairs bonus room gives you all the flexibility you need. Make it your own2.5with The Charleston's flexible floor plan! Just know that offerings vary by location,SQ FTcommunity's agent.2,505