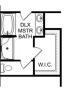

### **Exterior Options**

R

OPT. DROP ZONE

OPT. COAT CLOSET

OPT. DELUXE MASTER BATH THE FRANKLIN OPTIONS

MASTER

BEDROOM 12'0" x 14'8"

MSTR. BATH

W.I.C.

2

BEDS 3

DINING

ROOM 12'4" x 13'9"

KITCHEN 10'6" x 13'0"

OPT I

FYR.

LAUND.

PD.S.

2-CAR GARAGE 19'8" x 20'0"

Equal housing lender. Last updated 08/15/2023.

sq ft 1,620

COV'D PORCH

13'9" x 7'7"

OPT. TRAY