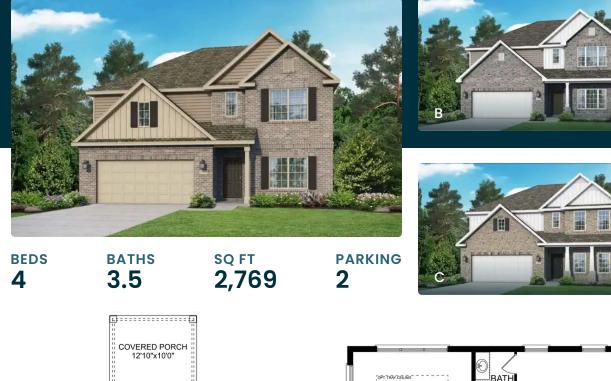

# The Charleston D

The sky's the limit with The Charleston's two-story layout and massive bonusBEDSroom. Inside the home's brick exterior, the open-concept kitchen overlooks the4huge family room. The Master Suite offers you a personal retreat – complete with4large walk-in closet. Whether you're looking for a game room or a fifth bedroom,BATHSthe upstairs bonus room gives you all the flexibility you need. Make it your own2.5with The Charleston's flexible floor plan! Just know that offerings vary by location,SQ FTcommunity's agent.2,505

GARAGE

2