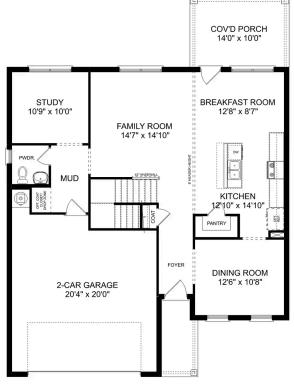

# The Shelby A

| The Shelby welcomes you into a modern, open space, complete with a formal dining room and study. The kitchen overlooks an open-concept family room. The second floor features a spacious master bedroom with a large walk-in closet and | BEDS                |
|-----------------------------------------------------------------------------------------------------------------------------------------------------------------------------------------------------------------------------------------|---------------------|
| master bath along with two additional bedrooms with ample walk-in closets of their own.                                                                                                                                                 | ватнз<br><b>2.5</b> |
|                                                                                                                                                                                                                                         | SO FT               |