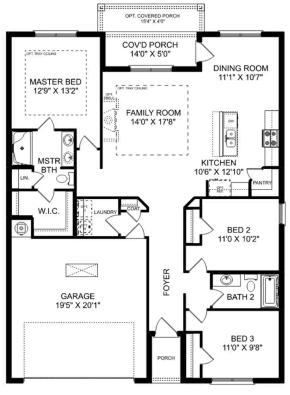

### **Exterior Options**

R

OPT. DROP ZONE

OPT. COAT CLOSET

OPT. DELUXE MASTER BATH THE FRANKLIN OPTIONS

MASTER

BEDROOM 12'0" x 14'8"

MSTR. BATH

W.I.C.

2

BEDS 3

DINING

ROOM 12'4" x 13'9"

KITCHEN 10'6" x 13'0"

OPT I

FYR.

LAUND.

PD.S.

2-CAR GARAGE 19'8" x 20'0"

Equal housing lender. Last updated 08/15/2023.

sq ft 1,620

COV'D PORCH

13'9" x 7'7"

OPT. TRAY

FAMILY

ROOM 13'8" x 17'7"

> BED 3 10'9" x 11'1"

BATH 2

BED 2 10'9" x 11'1' PARKING 2

DAVIDSONHOMES.COM