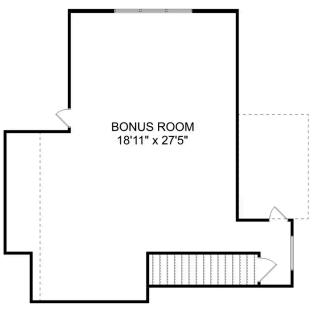

#### THE MONTGOMERY BONUS UPPER FLOOR

Page 1 of 2

PARKING

2

Copyright 2024 Davidson Homes, Inc. | All Rights Reserved | Davidson Homes is a leading builder of quality new homes across the Southeast. Davidson Homes reserves the right to adjust items listed without prior notice or obligation. Such items may include, but are not limited to, options, included features and community information, pricing, amenities, square footage, terms or availability. Features, options, floor plans, elevations, colors, dimensions and photographs are for illustration purposes and may vary from homes built. Please see your community specialist for details. Equal housing lender. Last updated 03/16/2023.

# The Montgomery with Bonus

| With modern touches like an open-concept, homeowner-centric layout, The<br>Montgomery is one-level living at its finest. The kitchen showcases a huge island,<br>corner pantry and stainless-steel appliances. The plan's open family room is | BEDS                            |
|-----------------------------------------------------------------------------------------------------------------------------------------------------------------------------------------------------------------------------------------------|---------------------------------|
| perfect for entertaining guests, and the covered porch is easily accessible.<br>Discover the plan's impressive Master Suite, complete with bright, inviting<br>windows and a huge walk-in closet.                                             | ватнs<br><b>2</b>               |
| Make it your own with The Montgomery's flexible floor plan, featuring an optiona<br>bonus room, a covered porch and more! Just know that offerings vary by<br>location, so please discuss our standard features and upgrade options with you  | SQ FT<br><b>2,684</b><br>GARAGE |
| community's agent.                                                                                                                                                                                                                            | 2                               |