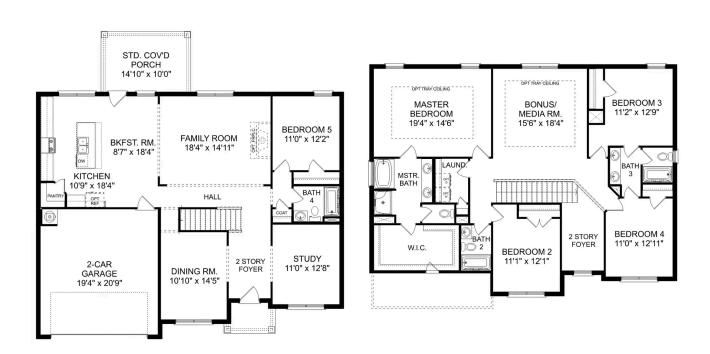

# The Madison A

| Behind the Madison's gorgeous brick exterior lies a massive layout, featuring five<br>bedrooms, an elegant dining room and a welcoming study. From the designer<br>kitchen's stainless-steel appliances to its oversized island, you'll want to make all<br>your meals at home. The upstairs bonus room is perfect for family movie nights, | BEDS<br>5             |
|---------------------------------------------------------------------------------------------------------------------------------------------------------------------------------------------------------------------------------------------------------------------------------------------------------------------------------------------|-----------------------|
| and the Master Suite features a huge walk-in closet!                                                                                                                                                                                                                                                                                        | BATHS<br><b>4</b>     |
| Make it your own with The Madison's flexible floor plan. Just know that offerings vary by location, so please discuss our standard features and upgrade options with your community's agent.                                                                                                                                                | sq ft<br><b>3,199</b> |
|                                                                                                                                                                                                                                                                                                                                             | garage<br><b>2</b>    |