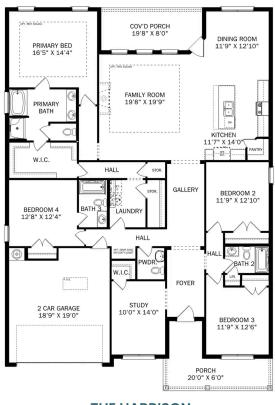

### The Harrison

### **Exterior Options**

BEDS 4

**BATHS** 

3.5

SQ FT 2,678 PARKING 2

DAVIDSON HOMES

**THE HARRISON** 

THE HARRISON OPTIONS