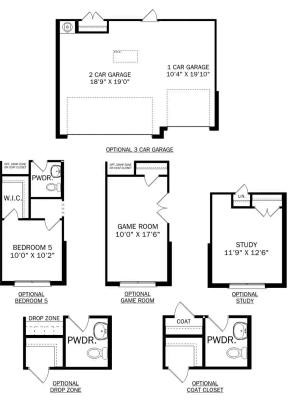

### The Harrison

### **Exterior Options**

BEDS 4

**BATHS** 

3.5

SQ FT 2,678 PARKING 2

DAVIDSON HOMES

**THE HARRISON** 

THE HARRISON OPTIONS

#### THE HARRISON BONUS MAIN FLOOR

#### THE HARRISON BONUS UPPER FLOOR