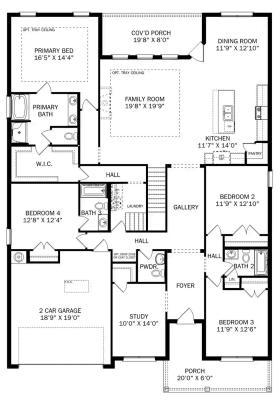

### The Harrison

### **Exterior Options**

BEDS 4

**BATHS** 

3.5

SQ FT 2,678 PARKING 2

DAVIDSON HOMES

**THE HARRISON** 

THE HARRISON OPTIONS