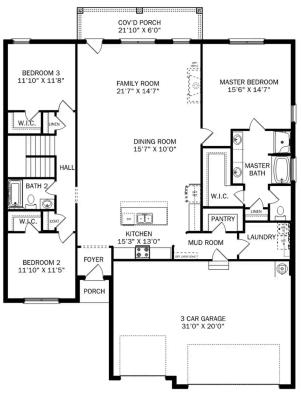

### The Kirkland

#### Description

Behind the Kirkland's lovely, fullbrick exterior lies a beautiful home. The foyer immediately opens up into a stunning, open-concept living space, combining the dining room, family room and kitchen.

**BATHS** 

2

sq ft **2,076**  PARKING

OPTIONAL LUXURY MASTER BATH