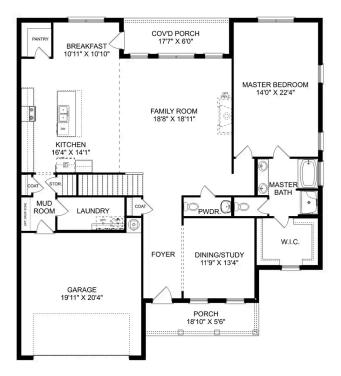

### The Montgomery

Pikes Ridge in Meridianville, AL

**BEDS** 3

# The Montgomery with Bo... Exterior Options

SQ FT

2,684

With Bonus

**BATHS** 

2

BEDS

3

# The Montgomery with Bonus

| With modern touches like an open-concept, homeowner-centric layout, The<br>Montgomery is one-level living at its finest. The kitchen showcases a huge island,<br>corner pantry and stainless-steel appliances. The plan's open family room is | BEDS                            |
|-----------------------------------------------------------------------------------------------------------------------------------------------------------------------------------------------------------------------------------------------|---------------------------------|
| perfect for entertaining guests, and the covered porch is easily accessible.<br>Discover the plan's impressive Master Suite, complete with bright, inviting<br>windows and a huge walk-in closet.                                             | ватнs<br><b>2</b>               |
| Make it your own with The Montgomery's flexible floor plan, featuring an optiona<br>bonus room, a covered porch and more! Just know that offerings vary by<br>location, so please discuss our standard features and upgrade options with you  | SQ FT<br><b>2,684</b><br>GARAGE |
| community's agent.                                                                                                                                                                                                                            | 2                               |