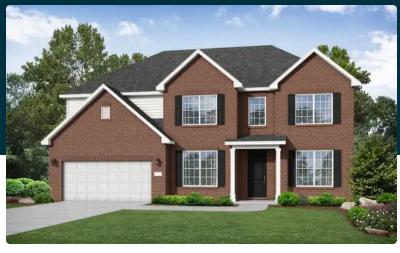

# The Madison A

| Behind the Madison's gorgeous brick exterior lies a massive layout, featuring five<br>bedrooms, an elegant dining room and a welcoming study. From the designer<br>kitchen's stainless-steel appliances to its oversized island, you'll want to make all<br>your meals at home. The upstairs bonus room is perfect for family movie nights, | BEDS<br>5             |
|---------------------------------------------------------------------------------------------------------------------------------------------------------------------------------------------------------------------------------------------------------------------------------------------------------------------------------------------|-----------------------|
| and the Master Suite features a huge walk-in closet!                                                                                                                                                                                                                                                                                        | BATHS<br><b>4</b>     |
| Make it your own with The Madison's flexible floor plan. Just know that offerings vary by location, so please discuss our standard features and upgrade options with your community's agent.                                                                                                                                                | sq ft<br><b>3,199</b> |
|                                                                                                                                                                                                                                                                                                                                             | garage<br><b>2</b>    |