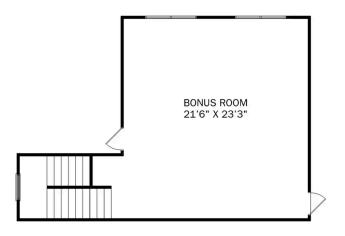

### The Kirkland with Bonus

#### Description

Behind the Kirkland's lovely, fullbrick exterior lies a beautiful home. The foyer immediately opens up into a stunning, open-concept living space, combining the dining room, family room and kitchen.

BATHS
2

sq ft **2,767** 

PARKING

DAVIDSON HOMES

THE KIRKLAND BONUS UPPER FLOOR

# The Kirkland with Bonus

| Behind the Kirkland's lovely, full-brick exterior lies a beautiful home. The foyer | BEDS  |
|------------------------------------------------------------------------------------|-------|
| immediately opens up into a stunning, open-concept living space, combining the     | 3     |
| dining room, family room and kitchen. From the stunning island to its endless      |       |
| counterspace, the kitchen is perfect for entertaining, and the covered porch is    | BATHS |
| always ready to take the party outside. The Master Suite features a lovely, bright | 2     |
| bedroom and Master Bath, complete with shower, bathtub and walk-in closet.         | -     |
|                                                                                    | SQ FT |
|                                                                                    | 2,767 |