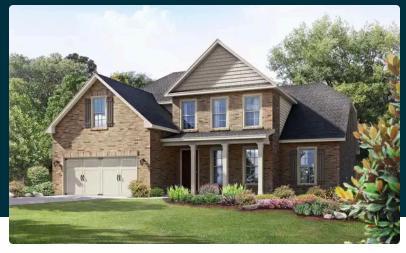

### The Montgomery

Pikes Ridge in Meridianville, AL

**BEDS** 3

# The Montgomery with Bo... Exterior Options

SQ FT

2,684

With Bonus

**BATHS** 

2

BEDS

3

# The Montgomery with Bonus

| With modern touches like an open-concept, homeowner-centric layout, The<br>Montgomery is one-level living at its finest. The kitchen showcases a huge island,<br>corner pantry and stainless-steel appliances. The plan's open family room is | BEDS                            |
|-----------------------------------------------------------------------------------------------------------------------------------------------------------------------------------------------------------------------------------------------|---------------------------------|
| perfect for entertaining guests, and the covered porch is easily accessible.<br>Discover the plan's impressive Master Suite, complete with bright, inviting<br>windows and a huge walk-in closet.                                             | ватнs<br><b>2</b>               |
| Make it your own with The Montgomery's flexible floor plan, featuring an optiona<br>bonus room, a covered porch and more! Just know that offerings vary by<br>location, so please discuss our standard features and upgrade options with you  | SQ FT<br><b>2,684</b><br>GARAGE |
| community's agent.                                                                                                                                                                                                                            | 2                               |