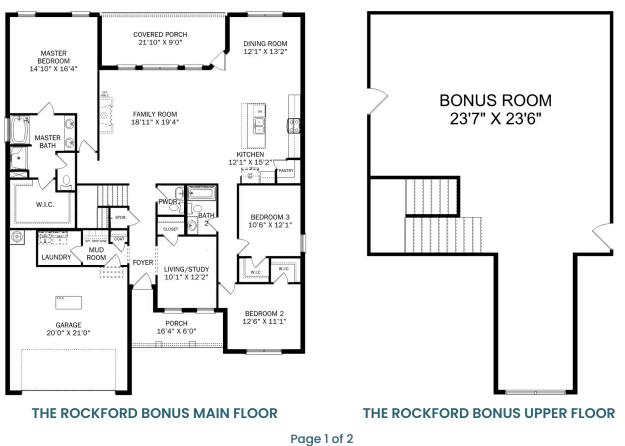

# The Rockford with Bonus

#### **Exterior Options**

BEDS 3

sq ft **2,904**  PARKING

Copyright 2024 Davidson Homes, Inc. | All Rights Reserved | Davidson Homes is a leading builder of quality new homes across the Southeast. Davidson Homes reserves the right to adjust items listed without prior notice or obligation. Such items may include, but are not limited to, options, included features and community information, pricing, amenities, square footage, terms or availability. Features, options, floor plans, elevations, colors, dimensions and photographs are for illustration purposes and may vary from homes built. Please see your community specialist for details. Equal housing lender. Last updated 02/19/2024.

# The Rockford with Bonus

| With its charming, full-brick exterior, it's no wonder why The Rockford's our best-<br>selling floor plan! A wall of windows floods the family room with natural light, and<br>the kitchen invites you to cook – welcoming you with an oversized island, | BEDS                  |
|----------------------------------------------------------------------------------------------------------------------------------------------------------------------------------------------------------------------------------------------------------|-----------------------|
| stainless-steel appliances and a large corner pantry. The isolated Master Suite features plenty of room and a massive walk-in closet.                                                                                                                    | ватнз<br><b>2.5</b>   |
| Make it your own with The Rockford's flexible floor plan, and consider replacing<br>the home office with a fourth bedroom. It's your choice. Just know that offerings<br>vary by location, so please discuss our standard features and upgrade options   | sq ft<br><b>2,904</b> |
| with your community's agent.                                                                                                                                                                                                                             | GARAGE                |

THE ROCKFORD OPTIONS

Page 2 of 2

Copyright 2024 Davidson Homes, Inc. | All Rights Reserved | Davidson Homes is a leading builder of quality new homes across the Southeast. Davidson Homes reserves the right to adjust items listed without prior notice or obligation. Such items may include, but are not limited to, options, included features and community information, pricing, amenities, square footage, terms or availability. Features, options, floor plans, elevations, colors, dimensions and photographs are for illustration purposes and may vary from homes built. Please see your community specialist for details. Equal housing lender. Last updated 02/19/2024.