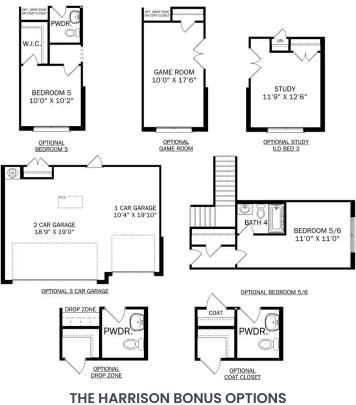

### The Harrison with Bonus

#### Description

From its charming brick exterior to its open-concept kitchen/family room, The Harrison is perfect for entertaining. Its large kitchen island invites guests to pull up a chair, and its four spacious bedrooms ensure everyone has enough room.

# The Harrison with Bonus

| From its charming brick exterior to its open-concept kitchen/family room, The                                                                                                                                                                        | BEDS                  |
|------------------------------------------------------------------------------------------------------------------------------------------------------------------------------------------------------------------------------------------------------|-----------------------|
| Harrison is perfect for entertaining. Its large kitchen island invites guests to pull up                                                                                                                                                             | <b>4</b>              |
| a chair, and its four spacious bedrooms ensure everyone has enough room. The<br>downstairs study offers a brief respite from the hustle and bustle, and the<br>covered porch welcomes your family to grill and relax.                                | BATHS<br><b>3.5</b>   |
| The Master Suite steals the show as its windows cast warm, natural light across<br>the large room. The large walk-in closet is ready to handle your wardrobe, and<br>the adjoining storage closet leads right into the laundry room – making laundry | sq ft<br><b>2,992</b> |
| day significantly easier.                                                                                                                                                                                                                            | GARAGE                |