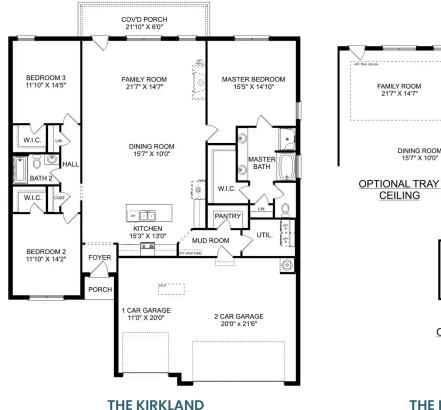

### The Kirkland

#### Description

Behind the Kirkland's lovely, fullbrick exterior lies a beautiful home. The foyer immediately opens up into a stunning, open-concept living space, combining the dining room, family room and kitchen.