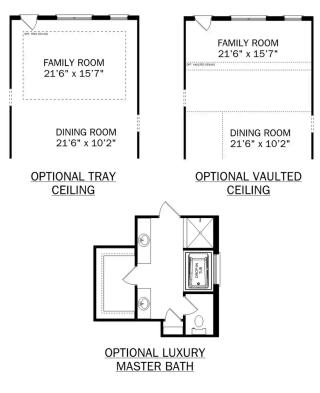

**BATHS** 

2

sq ft **2,076**  PARKING

OPTIONAL LUXURY MASTER BATH

#### THE KIRKLAND OPTIONS

Copyright 2024 Davidson Homes, Inc. | All Rights Reserved | Davidson Homes is a leading builder of quality new homes across the Southeast. Davidson Homes reserves the right to adjust items listed without prior notice or obligation. Such items may include, but are not limited to, options, included features and community information, pricing, amenities, square footage, terms or availability. Features, options, floor plans, elevations, colors, dimensions and photographs are for illustration purposes and may vary from homes built. Please see your community specialist for details. Equal housing lender. Last updated 03/16/2023.