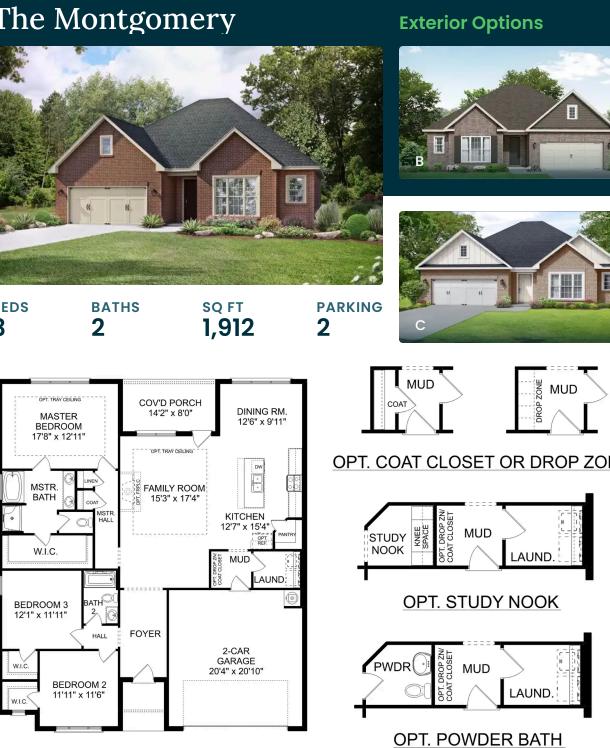

### The Montgomery

Pikes Ridge in Meridianville, AL

**BEDS** 3

# The Montgomery with Bo... Exterior Options

SQ FT

2,684

With Bonus

**BATHS** 

2

BEDS

3

# The Montgomery with Bonus

| With modern touches like an open-concept, homeowner-centric layout, The<br>Montgomery is one-level living at its finest. The kitchen showcases a huge island,<br>corner pantry and stainless-steel appliances. The plan's open family room is | BEDS                            |
|-----------------------------------------------------------------------------------------------------------------------------------------------------------------------------------------------------------------------------------------------|---------------------------------|
| perfect for entertaining guests, and the covered porch is easily accessible.<br>Discover the plan's impressive Master Suite, complete with bright, inviting<br>windows and a huge walk-in closet.                                             | ватнs<br><b>2</b>               |
| Make it your own with The Montgomery's flexible floor plan, featuring an optiona<br>bonus room, a covered porch and more! Just know that offerings vary by<br>location, so please discuss our standard features and upgrade options with you  | SQ FT<br><b>2,684</b><br>GARAGE |
| community's agent.                                                                                                                                                                                                                            | 2                               |