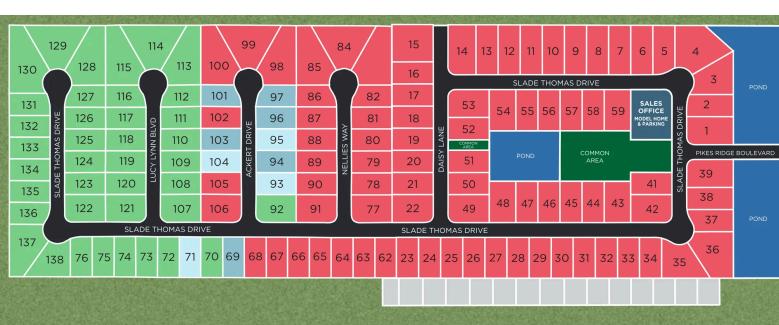

### Pikes Ridge in Meridianville, AL **Community Homesite Map**

Jessica Craig Call (256) 269-7337

PIKES RIDGE Meridianville, Alabama QUICK MOVE-IN COMING SOON

**AVAILABLE** 

SOLD

### Featured Homes for Sale

69

The Lanier 107 Ackert Drive \$384,762

The Lanier 181 Slade Thomas Drive \$385,006

The Rockford 109 Ackert Drive \$363,077

The Harrison B

103 Ackert Drive

\$406,647

The Rockford B 105 Ackert Drive \$428,307