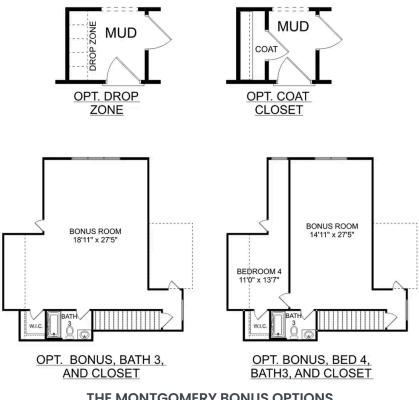

#### OPT. COAT CLOSET OR DROP ZONE

THE MONTGOMERY OPTIONS

Call (256) 269–7337 DAVIDSONHOMES.COM

# The Montgomery with Bonus

| With modern touches like an open-concept, homeowner-centric layout, The<br>Montgomery is one-level living at its finest. The kitchen showcases a huge island,<br>corner pantry and stainless-steel appliances. The plan's open family room is | BEDS                            |
|-----------------------------------------------------------------------------------------------------------------------------------------------------------------------------------------------------------------------------------------------|---------------------------------|
| perfect for entertaining guests, and the covered porch is easily accessible.<br>Discover the plan's impressive Master Suite, complete with bright, inviting<br>windows and a huge walk-in closet.                                             | ватнs<br><b>2</b>               |
| Make it your own with The Montgomery's flexible floor plan, featuring an optiona<br>bonus room, a covered porch and more! Just know that offerings vary by<br>location, so please discuss our standard features and upgrade options with you  | SQ FT<br><b>2,684</b><br>GARAGE |
| community's agent.                                                                                                                                                                                                                            | 2                               |