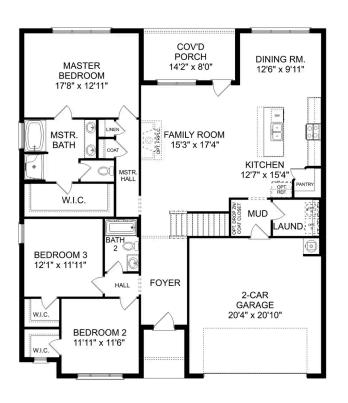

### The Montgomery

Pikes Ridge in Meridianville, AL

**BEDS** 3

# The Montgomery with Bonus

| With modern touches like an open-concept, homeowner-centric layout, The<br>Montgomery is one-level living at its finest. The kitchen showcases a huge island,<br>corner pantry and stainless-steel appliances. The plan's open family room is | BEDS                            |
|-----------------------------------------------------------------------------------------------------------------------------------------------------------------------------------------------------------------------------------------------|---------------------------------|
| perfect for entertaining guests, and the covered porch is easily accessible.<br>Discover the plan's impressive Master Suite, complete with bright, inviting<br>windows and a huge walk-in closet.                                             | ватнs<br><b>2</b>               |
| Make it your own with The Montgomery's flexible floor plan, featuring an optiona<br>bonus room, a covered porch and more! Just know that offerings vary by<br>location, so please discuss our standard features and upgrade options with you  | SQ FT<br><b>2,684</b><br>GARAGE |
| community's agent.                                                                                                                                                                                                                            | 2                               |