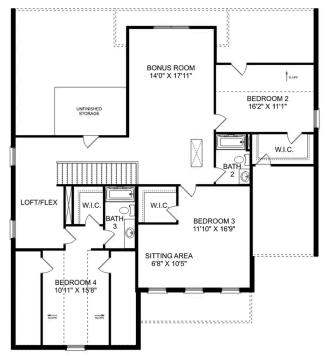

### The Montgomery

Pikes Ridge in Meridianville, AL

**BEDS** 3

# The Montgomery with Bo... Exterior Options

SQ FT

2,684

With Bonus

**BATHS** 

2

BEDS

3

# The Montgomery with Bonus

| With modern touches like an open-concept, homeowner-centric layout, The<br>Montgomery is one-level living at its finest. The kitchen showcases a huge island,<br>corner pantry and stainless-steel appliances. The plan's open family room is | BEDS                            |
|-----------------------------------------------------------------------------------------------------------------------------------------------------------------------------------------------------------------------------------------------|---------------------------------|
| perfect for entertaining guests, and the covered porch is easily accessible.<br>Discover the plan's impressive Master Suite, complete with bright, inviting<br>windows and a huge walk-in closet.                                             | ватнs<br><b>2</b>               |
| Make it your own with The Montgomery's flexible floor plan, featuring an optiona<br>bonus room, a covered porch and more! Just know that offerings vary by<br>location, so please discuss our standard features and upgrade options with you  | SQ FT<br><b>2,684</b><br>GARAGE |
| community's agent.                                                                                                                                                                                                                            | 2                               |

#### THE MONTGOMERY BONUS UPPER FLOOR

Page 1 of 2

PARKING

2

Copyright 2024 Davidson Homes, Inc. | All Rights Reserved | Davidson Homes is a leading builder of quality new homes across the Southeast. Davidson Homes reserves the right to adjust items listed without prior notice or obligation. Such items may include, but are not limited to, options, included features and community information, pricing, amenities, square footage, terms or availability. Features, options, floor plans, elevations, colors, dimensions and photographs are for illustration purposes and may vary from homes built. Please see your community specialist for details. Equal housing lender. Last updated 03/16/2023.