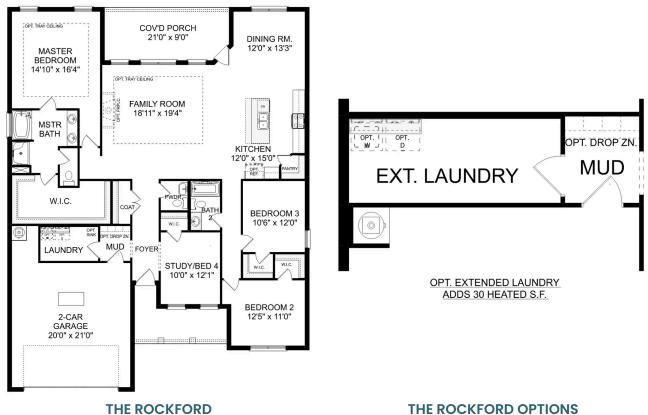

### The Rockford

DAVIDSON HOMES

**Exterior Options** 

BEDSBATHSSQ FTPARKING32.52,2862

Copyright 2024 Davidson Homes, Inc. | All Rights Reserved | Davidson Homes is a leading builder of quality new homes across the Southeast. Davidson Homes reserves the right to adjust items listed without prior notice or obligation. Such items may include, but are not limited to, options, included features and community information, pricing, amenities, square footage, terms or availability. Features, options, floor plans, elevations, colors, dimensions and photographs are for illustration purposes and may vary from homes built. Please see your community specialist for details. Equal housing lender. Last updated 07/27/2023.

# The Rockford with Bonus

| With its charming, full-brick exterior, it's no wonder why The Rockford's our best-<br>selling floor plan! A wall of windows floods the family room with natural light, and<br>the kitchen invites you to cook – welcoming you with an oversized island, | BEDS                  |
|----------------------------------------------------------------------------------------------------------------------------------------------------------------------------------------------------------------------------------------------------------|-----------------------|
| stainless-steel appliances and a large corner pantry. The isolated Master Suite features plenty of room and a massive walk-in closet.                                                                                                                    | ватнз<br><b>2.5</b>   |
| Make it your own with The Rockford's flexible floor plan, and consider replacing<br>the home office with a fourth bedroom. It's your choice. Just know that offerings<br>vary by location, so please discuss our standard features and upgrade options   | sq ft<br><b>2,904</b> |
| with your community's agent.                                                                                                                                                                                                                             | GARAGE                |

THE ROCKFORD OPTIONS

Page 2 of 2

Copyright 2024 Davidson Homes, Inc. | All Rights Reserved | Davidson Homes is a leading builder of quality new homes across the Southeast. Davidson Homes reserves the right to adjust items listed without prior notice or obligation. Such items may include, but are not limited to, options, included features and community information, pricing, amenities, square footage, terms or availability. Features, options, floor plans, elevations, colors, dimensions and photographs are for illustration purposes and may vary from homes built. Please see your community specialist for details. Equal housing lender. Last updated 02/19/2024.