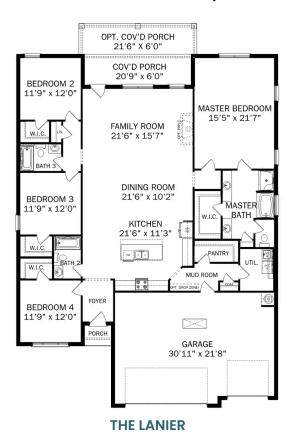

### The Lanier

#### Description

Within The Lanier's charming, fullbrick exterior lies four bedrooms and plenty of space. The three-car garage leads into the home's mud room. The kitchen features a large pantry, double-sided island and more than enough counter space. Once there you'll discover the home's biggest feature – the huge, open-concept layout.

sq ft 2,411

#### **THE LANIER OPTIONS**

Copyright 2024 Davidson Homes, Inc. | All Rights Reserved | Davidson Homes is a leading builder of quality new homes across the Southeast. Davidson Homes reserves the right to adjust items listed without prior notice or obligation. Such items may include, but are not limited to, options, included features and community information, pricing, amenities, square footage, terms or availability. Features, options, floor plans, elevations, colors, dimensions and photographs are for illustration purposes and may vary from homes built. Please see your community specialist for details. Equal housing lender. Last updated 03/16/2023.