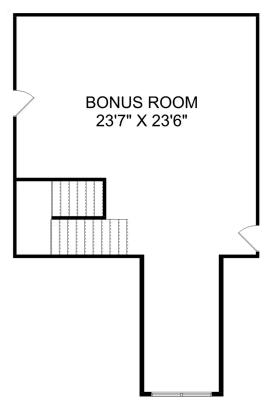

### **Exterior Options**

BEDS

3

**2.5** 

sq ft **2,904** 

PARKING 2

THE ROCKFORD BONUS MAIN FLOOR

THE ROCKFORD BONUS UPPER FLOOR