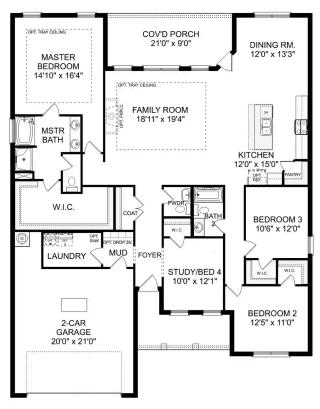

## The Montgomery

BEDS

3

BATHS **2** 

sq ft 1,912 PARKING 2

## The Montgomery with Bonus

With modern touches like an open-concept, homeowner-centric layout, The Montgomery is one-level living at its finest. The kitchen showcases a huge island, corner pantry and stainless-steel appliances. The plan's open family room is perfect for entertaining guests, and the covered porch is easily accessible. Discover the plan's impressive Master Suite, complete with bright, inviting windows and a huge walk-in closet.

Make it your own with The Montgomery's flexible floor plan, featuring an optional bonus room, a covered porch and more! Just know that offerings vary by location, so please discuss our standard features and upgrade options with your community's agent.

BEDS

3

**BATHS** 

2

SQ FT

2,684

**GARAGE** 

2