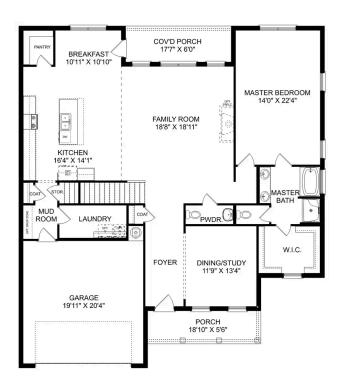

## The Montgomery with Bonus

With modern touches like an open-concept, homeowner-centric layout, The Montgomery is one-level living at its finest. The kitchen showcases a huge island, corner pantry and stainless-steel appliances. The plan's open family room is perfect for entertaining guests, and the covered porch is easily accessible. Discover the plan's impressive Master Suite, complete with bright, inviting windows and a huge walk-in closet.

Make it your own with The Montgomery's flexible floor plan, featuring an optional bonus room, a covered porch and more! Just know that offerings vary by location, so please discuss our standard features and upgrade options with your community's agent.