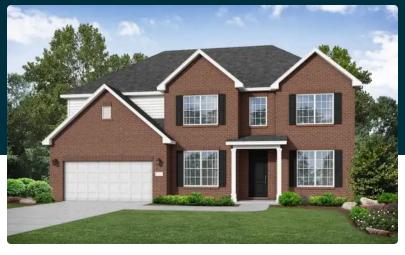

## The Montgomery with Bonus

With modern touches like an open-concept, homeowner-centric layout, The Montgomery is one-level living at its finest. The kitchen showcases a huge island, corner pantry and stainless-steel appliances. The plan's open family room is perfect for entertaining guests, and the covered porch is easily accessible. Discover the plan's impressive Master Suite, complete with bright, inviting windows and a huge walk-in closet.

Make it your own with The Montgomery's flexible floor plan, featuring an optional bonus room, a covered porch and more! Just know that offerings vary by location, so please discuss our standard features and upgrade options with your community's agent.