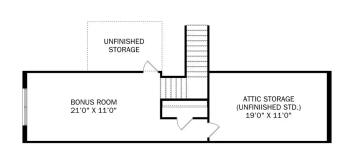

a large pantry, double-sided island and more than enough counter space. Once there you'll discover the home's biggest feature – the huge, open-concept layout.

BEDS 4

BATHS 3

SQ FT **2,411** 

PARKING

3





THE LANIER OPTIONS





Call (256) 269-7094

**DAVIDSONHOMES.COM** 

## The Harrison



### **Exterior Options**



BEDS 4

3.5

sq ft **2,678** 

PARKING 2



THE HARRISON



THE HARRISON OPTIONS





Call **(256) 269-7094** 

**DAVIDSONHOMES.COM** 

## The Harrison with Bonus



### **Description**

From its charming brick exterior to its open-concept kitchen/family room, The Harrison is perfect for entertaining. Its large kitchen island invites guests to pull up a chair, and its four spacious bedrooms ensure everyone has enough room.

BEDS 4

**3.5** 

SQ FT 2,992

PARKING 2





#### THE HARRISON BONUS MAIN FLOOR

#### THE HARRISON BONUS UPPER FLOOR

#### Page 1 of 2

Copyright 2024 Davidson Homes, Inc. | All Rights Reserved | Davidson Homes is a leading builder of quality new homes across the Southeast. Davidson Homes reserves the right to adjust items listed without prior notice or obligation. Such items may include, but are not limited to, options, included features and community information, pricing, amenities, square footage, terms or availability. Features, options, floor plans, elevations, colors, dimensions and photographs are for illustration purposes and may vary from homes built. Please see your community specialist for details. Equal housing lender. Last updated 03/08/2024.





Call **(256) 269-7094** 

**DAVIDSONHOMES.COM** 

### The Harrison with