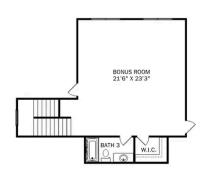

### **Exterior Options**

BEDS

3

**2.5** 

sq ft **2,904** 

PARKING 2

THE ROCKFORD BONUS MAIN FLOOR

THE ROCKFORD BONUS UPPER FLOOR