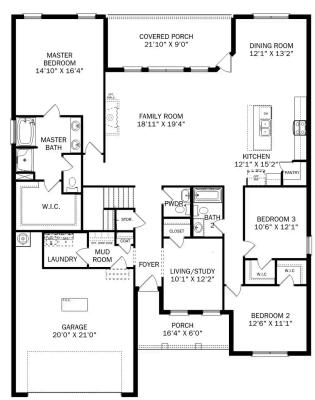

### The Rockford with Bonus

With its charming, full-brick exterior, it's no wonder why The Rockford's our best-selling floor plan! A wall of windows floods the family room with natural light, and the kitchen invites you to cook – welcoming you with an oversized island, stainless-steel appliances and a large corner pantry. The isolated Master Suite features plenty of room and a massive walk-in closet.

Make it your own with The Rockford's flexible floor plan, and consider replacing the home office with a fourth bedroom. It's your choice. Just know that offerings vary by location, so please discuss our standard features and upgrade options with your community's agent.

BEDS

3

**BATHS** 

2.5

**SQFT** 

2,904

GARAGE

2