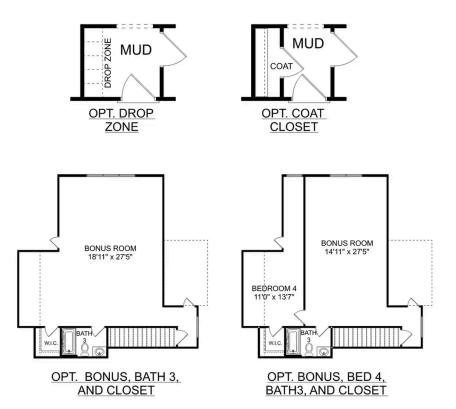

THE MONTGOMERY BONUS OPTIONS

Call **(256) 269-7094** 

DAVIDSONHOMES.COM

Make it your own with The Montgomery's flexible floor plan, featuring an optional bonus room, a covered porch and more! Just know that offerings vary by location, so please discuss our standard features and upgrade options with your community's agent.