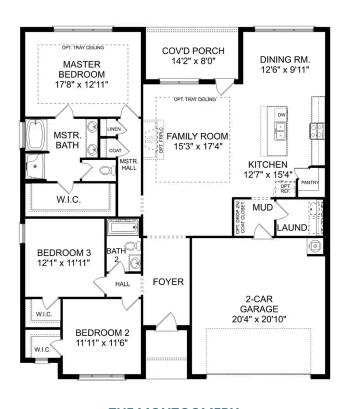

## The Montgomery

BEDS

3

BATHS **2** 

sq ft 1,912 PARKING 2

## The Montgomery with Bonus

With modern touches like an open-concept, homeowner-centric layout, The Montgomery is one-level living at its finest. The kitchen showcases a huge island, corner pantry and stainless-steel appliances. The plan's open family room is perfect for entertaining guests, and the covered porch is easily accessible. Discover the plan's impressive Master Suite, complete with bright, inviting windows and a huge walk-in closet.

Make it your own with The Montgomery's flexible floor plan, featuring an optional bonus room, a covered porch and more! Just know that offerings vary by location, so please discuss our standard features and upgrade options with your community's agent.