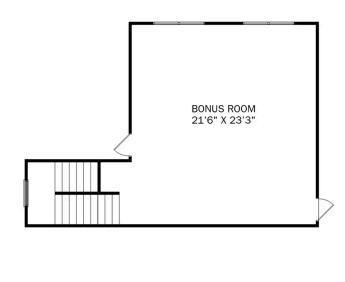

**BATHS** 

2

SQ FT

2,684

**GARAGE** 

2



THE MONTGOMERY BONUS OPTIONS





Call **(256) 269-7094** 

DAVIDSONHOMES.COM

## The Kirkland



### **Description**

Behind the Kirkland's lovely, fullbrick exterior lies a beautiful home. The foyer immediately opens up into a stunning, open-concept living space, combining the dining room, family room and kitchen.

BEDS 3 BATHS 2

sq ft **2,076** 

PARKING

3





THE KIRKLAND OPTIONS







Call **(256) 269-7094** 

**DAVIDSONHOMES.COM** 

## The Kirkland with Bonus



### **Description**

Behind the Kirkland's lovely, fullbrick exterior lies a beautiful home. The foyer immediately opens up into a stunning, open-concept living space, combining the dining room, family room and kitchen.

BEDS 3

BATHS **2** 

sq ft **2,767** 

PARKING

3





THE KIRKLAND BONUS MAIN FLOOR

#### THE KIRKLAND BONUS UPPER FLOOR

#### Page 1 of 2

Copyright 2024 Davidson Homes, Inc. | All Rights Reserved | Davidson Homes is a leading builder of quality new homes across the Southeast. Davidson Homes reserves the right to adjust items listed without prior notice or obligation. Such items may include, but are not limited to, options, included features and community information, pricing, amenities, square footage, terms or availability. Features, options, floor plans, elevations, colors, dimensions and photographs are for illustration purposes and may vary from homes built. Please see your community specialist for details. Equal housing lender. Last updated 06/01/2023.





Call **(256) 269-7094** 

DAVIDSONHOMES.COM

### The Kirkland with Bonus

Beh