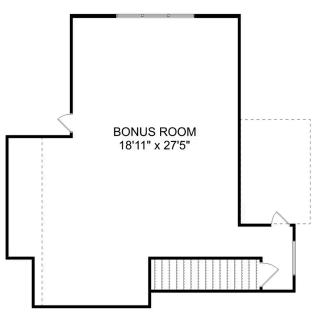

#### THE MONTGOMERY BONUS UPPER FLOOR

## The Montgomery with Bonus

With modern touches like an open-concept, homeowner-centric layout, The Montgomery is one-level living at its finest. The kitchen showcases a huge island, corner pantry and stainless-steel appliances. The plan's open family room is perfect for entertaining guests, and the covered porch is easily accessible. Discover the plan's impressive Master Suite, complete with bright, inviting windows and a huge walk-in closet.

Make it your own with The Montgomery's flexible floor plan, featuring an optional bonus room, a covered porch and more! Just know that offerings vary by location, so please discuss our standard features and upgrade options with your community's agent.