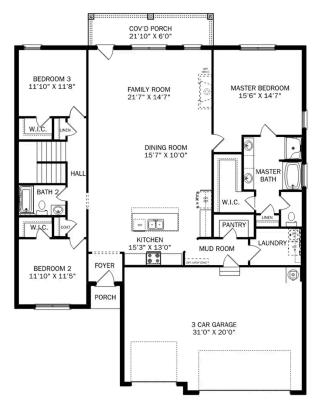

## The Kirkland with Bonus

### **Description**

Behind the Kirkland's lovely, fullbrick exterior lies a beautiful home. The foyer immediately opens up into a stunning, open-concept living space, combining the dining room, family room and kitchen.

BEDS 3

BATHS **2** 

sq ft **2,767** 

PARKING

3

THE KIRKLAND BONUS MAIN FLOOR

#### THE KIRKLAND BONUS UPPER FLOOR