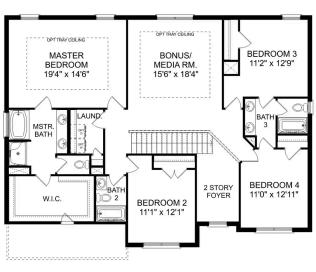

, The Harrison is perfect for entertaining. Its large kitchen island invites guests to pull up a chair, and its four spacious bedrooms ensure everyone has enough room. The downstairs study offers a brief respite from the hustle and bustle, and the covered porch welcomes your family to grill and relax.

The Master Suite steals the show as its windows cast warm, natural light across the large room. The large walk-in closet is ready to handle your wardrobe, and the adjoining storage closet leads right into the laundry room – making laundry day significantly easier.

BEDS

4

**BATHS** 

3.5

**SQFT** 

2,992

**GARAGE** 

2



THE HARRISON BONUS OPTIONS





Call **(256) 269-7094** 

DAVIDSONHOMES.COM

## The Madison A



### **Exterior Options**



BEDS 5

BATHS 1

SQ FT 3,199

PARKING 2





#### THE MADISON MAIN FLOOR

#### THE MADISON UPPER FLOOR

#### Page 1 of 2





Call (256) 269-7094
DAVIDSONHOMES.COM

### The Madison A

Behind the Madison's gorgeous brick exterior lies a massive layout, featuring five bedrooms, an elegant dining room and a welcoming study. From the designer kitchen's stainless-steel appliances to its oversized island, you'll want to make all your meals at home. The upstairs bonus room is perfect for family movie nights, and the Master Suite features a huge walk-in closet!

Make it your own with The Madison's flexible floor plan. Just know that offerings vary by location, so please discuss our standard features and upgrade options with your community's agent.

**BEDS** 

5

**BATHS** 

4

SQ FT

3,199

**GARAGE** 

2



OPT. BEDROOM 6

THE MADISON OPT