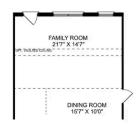

## The Montgomery with Bonus

With modern touches like an open-concept, homeowner-centric layout, The Montgomery is one-level living at its finest. The kitchen showcases a huge island, corner pantry and stainless-steel appliances. The plan's open family room is perfect for entertaining guests, and the covered porch is easily accessible. Discover the plan's impressive Master Suite, complete with bright, inviting windows and a huge walk-in closet.

Make it your own with The Montgomery's flexible floor plan, featuring an optional bonus room, a covered porch and more! Just know that offerings vary by location, so please discuss our standard features and upgrade options with your community's agent.