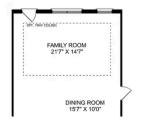

## The Montgomery with Bonus

With modern touches like an open-concept, homeowner-centric layout, The Montgomery is one-level living at its finest. The kitchen showcases a huge island, corner pantry and stainless-steel appliances. The plan's open family room is perfect for entertaining guests, and the covered porch is easily accessible. Discover the plan's impressive Master Suite, complete with bright, inviting windows and a huge walk-in closet.

Make it your own with The Montgomery's flexible floor plan, featuring an optional bonus room, a covered porch and more! Just know that offerings vary by location, so please discuss our standard features and upgrade options with your community's agent.