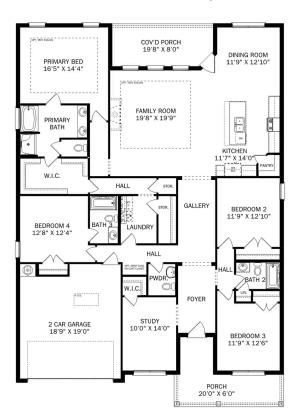

## The Montgomery with Bonus

With modern touches like an open-concept, homeowner-centric layout, The Montgomery is one-level living at its finest. The kitchen showcases a huge island, corner pantry and stainless-steel appliances. The plan's open family room is perfect for entertaining guests, and the covered porch is easily accessible. Discover the plan's impressive Master Suite, complete with bright, inviting windows and a huge walk-in closet.

Make it your own with The Montgomery's flexible floor plan, featuring an optional bonus room, a covered porch and more! Just know that offerings vary by location, so please discuss our standard features and upgrade options with your community's agent.