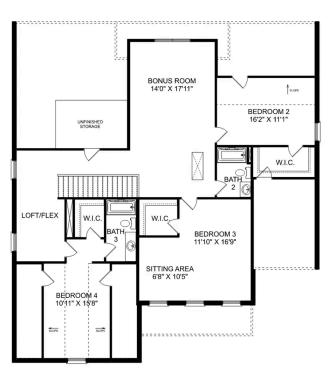

## The Madison A

### **Exterior Options**

BEDS 5

BATHS 1

SQ FT 3,199

PARKING 2

#### THE MADISON MAIN FLOOR

#### THE MADISON UPPER FLOOR

#### Page 1 of 2

Call (256) 269-7094
DAVIDSONHOMES.COM

### The Madison A

Behind the Madison's gorgeous brick exterior lies a massive layout, featuring five bedrooms, an elegant dining room and a welcoming study. From the designer kitchen's stainless-steel appliances to its oversized island, you'll want to make all your meals at home. The upstairs bonus room is perfect for family movie nights, and the Master Suite features a huge walk-in closet!

Make it your own with The Madison's flexible floor plan. Just know that offerings vary by location, so please discuss our standard features and upgrade options with your community's agent.

**BEDS** 

5

**BATHS** 

4

SQ FT

3,199

**GARAGE** 

2

OPT. BEDROOM 6

THE MADISON OPTIONS

Call (256) 269-7094 DAVIDSONHOMES.COM