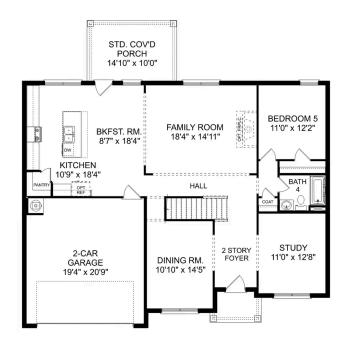

### **Description**

From its charming brick exterior to its open-concept kitchen/family room, The Harrison is perfect for entertaining. Its large kitchen island invites guests to pull up a chair, and its four spacious bedrooms ensure everyone has enough room.

### The Harrison with Bonus

From its charming brick exterior to its open-concept kitchen/family room, The Harrison is perfect for entertaining. Its large kitchen island invites guests to pull up a chair, and its four spacious bedrooms ensure everyone has enough room. The downstairs study offers a brief respite from the hustle and bustle, and the covered porch welcomes your family to grill and relax.

The Master Suite steals the show as its windows cast warm, natural light across the large room. The large walk-in closet is ready to handle your wardrobe, and the adjoining storage closet leads right into the laundry room – making laundry day significantly easier.