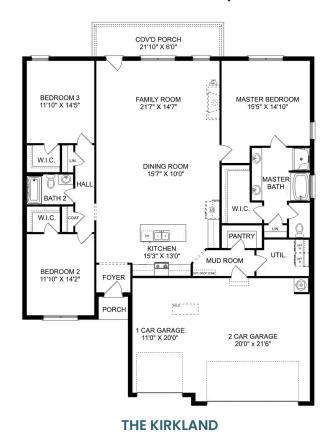

## The Kirkland

### **Description**

Behind the Kirkland's lovely, fullbrick exterior lies a beautiful home. The foyer immediately opens up into a stunning, open-concept living space, combining the dining room, family room and kitchen.

BEDS 3 BATHS 2

sq ft **2,076** 

PARKING

3

THE KIRKLAND OPTIONS

Call **(256) 269-7094** 

**DAVIDSONHOMES.COM** 