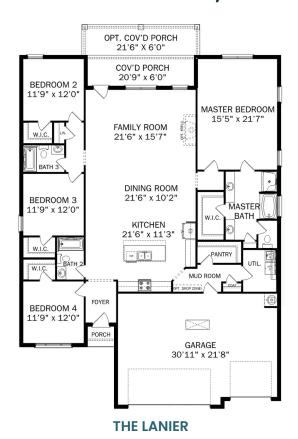

## The Lanier

### **Description**

Within The Lanier's charming, full-brick exterior lies four bedrooms and plenty of space. The three-car garage leads into the home's mud room. The kitchen features a large pantry, double-sided island and more than enough counter space. Once there you'll discover the home's biggest feature – the huge, open-concept layout.

BEDS 4

BATHS 3

SQ FT **2,411** 

PARKING

3

THE LANIER OPTIONS

Call (256) 269-7094

**DAVIDSONHOMES.COM** 