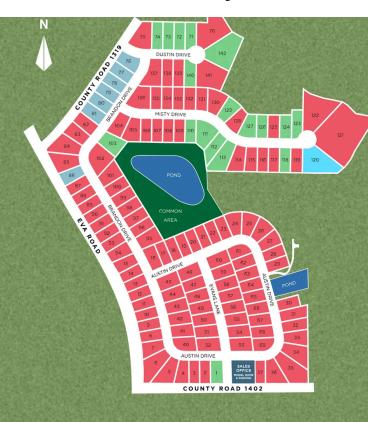

## Community Homesite Map

# **NORTH** RIDGE

Cullman, Alabama

**MOVE-IN READY** 

QUICK MOVE-IN

**COMING SOON** 

The Madison A

\$429,900

2120 Brandon Drive NE

**AVAILABLE** 

SOLD

### Featured Homes for Sale

The Madison B 2154 Misty Drive NE

\$529,900

The Rockford 2132 Brandon Drive NE \$421,974

The Harrison 2130 Brandon Drive NE \$449,049

> The Harrison B 2140 Brandon Drive NE \$385,393

The Harrison 2134 Brandon Drive NE \$449,524

The Harrison 2136 Brandon Drive NE \$386,428

#80

The Rockford B 2138 Brandon Drive NE \$365,898

Call **(256) 269-7094** 

**DAVIDSONHOMES.COM** 