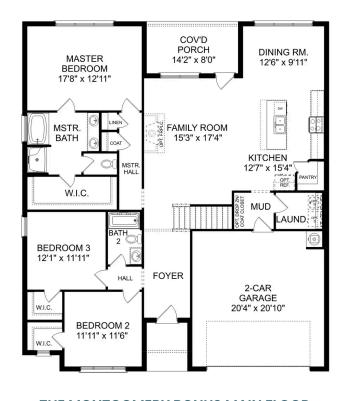

### THE MONTGOMERY BONUS MAIN FLOOR

## The Montgomery with Bonus

With modern touches like an open-concept, homeowner-centric layout, The Montgomery is one-level living at its finest. The kitchen showcases a huge island, corner pantry and stainless-steel appliances. The plan's open family room is perfect for entertaining guests, and the covered porch is easily accessible. Discover the plan's impressive Master Suite, complete with bright, inviting windows and a huge walk-in closet.

Make it your own with The Montgomery's flexible floor plan, featuring an optional bonus room, a covered porch and more! Just know that offerings vary by location, so please discuss our standard features and upgrade options with your community's agent.