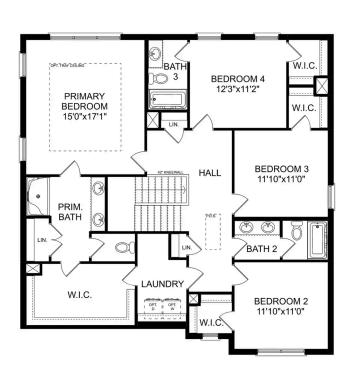

BEDS 3 **2.5** 

sq ft **2,201** 

PARKING 2

THE AIKEN MAIN FLOOR

THE AIKEN UPPER FLOOR

### The Aiken

Welcome home to The Aiken floor plan! This charming 2-story home spans across 2,201 square feet and offers a perfect blend of sophistication and functionality. With 3 or 4 bedrooms and 2.5 bathrooms, there's plenty of space for families of all sizes. As you step inside, you're greeted by an inviting open concept floor plan, where the spacious living area seamlessly flows into the dining and kitchen spaces. The stainless-steel appliances and recessed lighting in the kitchen add a touch of modernity, making it a chef's delight. Whether you prefer cozy family dinners or entertaining guests, the covered porch offers a lovely spot for outdoor gatherings, connecting you with the beauty of nature.