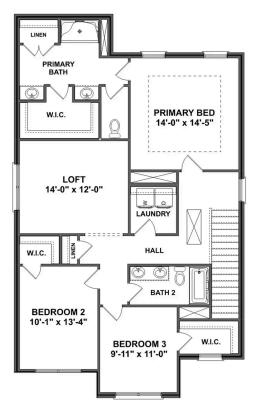

BEDS 3 **2.5** 

sq ft **2,201** 

PARKING 2

THE AIKEN MAIN FLOOR

THE AIKEN UPPER FLOOR

### The Aiken

Welcome home to The Aiken floor plan! This charming 2-story home spans across 2,201 square feet and offers a perfect blend of sophistication and functionality. With 3 or 4 bedrooms and 2.5 bathrooms, there's plenty of space for families of all sizes. As you step inside, you're greeted by an inviting open concept floor plan, where the spacious living area seamlessly flows into the dining and kitchen spaces. The stainless-steel appliances and recessed lighting in the kitchen add a touch of modernity, making it a chef's delight. Whether you prefer cozy family dinners or entertaining guests, the covered porch offers a lovely spot for outdoor gatherings, connecting you with the beauty of nature.