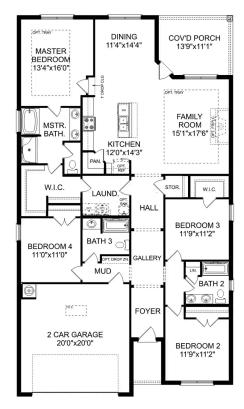

THE DAPHNE OPTIONS

Copyright 2024 Davidson Homes, Inc. | All Rights Reserved | Davidson Homes is a leading builder of quality new homes across the Southeast. Davidson Homes reserves the right to adjust items listed without prior notice or obligation. Such items may include, but are not limited to, options, included features and community information, pricing, amenities, square footage, terms or availability. Features, options, floor plans, elevations, colors, dimensions and photographs are for illustration purposes and may vary from homes built. Please see your community specialist for details. Equal housing lender. Last updated 03/20/2023.





Call **(256) 371-6915** 

DAVIDSONHOMES.COM

# The Everett



## **Exterior Options**



BEDS 4

BATHS
3

SQ FT **2,136** 

PARKING 2



THE EVERETT





Call (256) 371-6915

DAVIDSONHOMES.COM

# The Shelby A



**BEDS** 3

**BATHS** 2.5

**SQ FT** 2,452 **PARKING** 

## **Exterior Options**









### Page 1 of 2

**UPPER FLOOR** 





Call (256) 371–6915 DAVIDSONHOMES.COM

# The Shelby A

The Shelby welcomes you into a modern, open space, complete with a formal dining room and study. The kitchen overlooks an open-concept family room. The second floor features a spacious master bedroom with a large walk-in closet and master bath along with two additional bedrooms with ample walk-in closets of their own.

**BEDS** 

3

**BATHS** 

2.5

**SQFT** 

2,452

**GARAGE** 

2



Page 2 of 2





Call **(256) 371-6915** 

**DAVIDSONHOMES.COM** 

## The Chelsea A



## **Exterior Options**





BEDS 4

3.5

sq ft **2,769** 

PARK