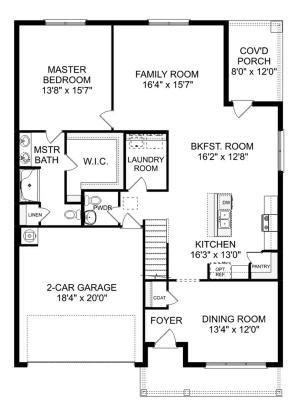

### **Description**

Starring five bedrooms and plenty of space, The Richmond features a sprawling layout! Enter the foyer and discover the elegant dining room to the left. The home quickly expands into an open-concept living space, as the charming kitchen overlooks the breakfast nook and family room.

BEDS 5

**3.5** 

**3,537** 

PARKING 2

THE RICHMOND D MAIN FLOOR

THE RICHMOND D UPPER FLOOR

### The Richmond D

Starring five bedrooms and plenty of space, The Richmond features a sprawling layout! Enter the foyer and discover the elegant dining room to the left. The home quickly expands into an open-concept living space, as the charming kitchen overlooks the breakfast nook and family room. Continue through to the Master Suite, featuring a huge walk-in closet.