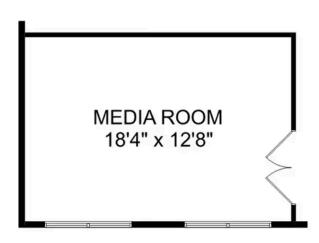

Upstairs, the plan features four more bedrooms, in addition to a game room and media room. Whether you're looking for a home theater or a home gym, The Richmond offers all the space you need.

BEDS

5

**BATHS** 

3.5

**SQ FT** 

3,537

**GARAGE** 

2

OPTIONAL MEDIA ROOM

THE RICHMOND D OPTIONS