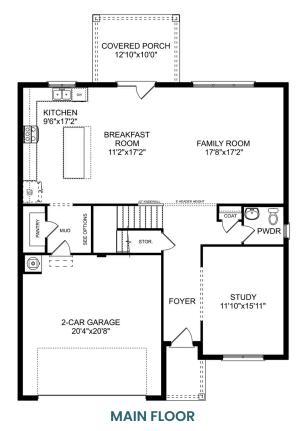

BEDS 3 **2.5** 

sq ft **2,201** 

PARKING 2

THE AIKEN MAIN FLOOR

THE AIKEN UPPER FLOOR

### The Aiken

Welcome home to The Aiken floor plan! This charming 2-story home spans across 2,201 square feet and offers a perfect blend of sophistication and functionality. With 3 or 4 bedrooms and 2.5 bathrooms, there's plenty of space for families of all sizes. As you step inside, you're greeted by an inviting open concept floor plan, where the spacious living area seamlessly flows into the dining and kitchen spaces. The stainless-steel appliances and recessed lighting in the kitchen add a touch of modernity, making it a chef's delight. Whether you prefer cozy family dinners or entertaining guests, the covered porch offers a lovely spot for outdoor gatherings, connecting you with the beauty of nature.