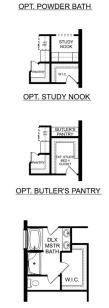

# The Franklin

BEDS 3 BATHS

7

sq ft 1,620

PARKING 2

### **Exterior Options**

OPT. DROP ZONE

OPT. COAT CLOSET

OPT. DELUXE MASTER BATH

THE FRANKLIN OPTIONS

THE FRANKLIN

Copyright 2024 Davidson Homes, Inc. | All Rights Reserved | Davidson Homes is a leading builder of quality new homes across the Southeast. Davidson Homes reserves the right to adjust items listed without prior notice or obligation. Such items may include, but are not limited to, options, included features and community information, pricing, amenities, square footage, terms or availability. Features, options, floor plans, elevations, colors, dimensions and photographs are for illustration purposes and may vary from homes built. Please see your community specialist for details. Equal housing lender. Last updated 08/15/2023.