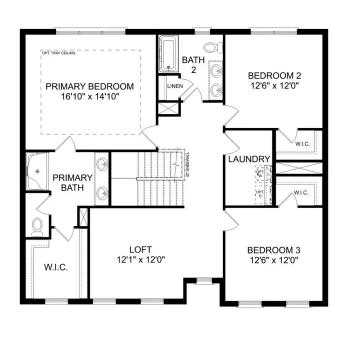

BEDS 3 **2.5** 

sq ft **2,201** 

PARKING 2

THE AIKEN MAIN FLOOR

THE AIKEN UPPER FLOOR

### The Aiken

Welcome home to The Aiken floor plan! This charming 2-story home spans across 2,201 square feet and offers a perfect blend of sophistication and functionality. With 3 or 4 bedrooms and 2.5 bathrooms, there's plenty of space for families of all sizes. As you step inside, you're greeted by an inviting open concept floor plan, where the spacious living area seamlessly flows into the dining and kitchen spaces. The stainless-steel appliances and recessed lighting in the kitchen add a touch of modernity, making it a chef's delight. Whether you prefer cozy family dinners or entertaining guests, the covered porch offers a lovely spot for outdoor gatherings, connecting you with the beauty of nature.

**BEDS** 

3

**BATHS** 

2.5

**SQFT** 

2,201

**GARAGE** 

2