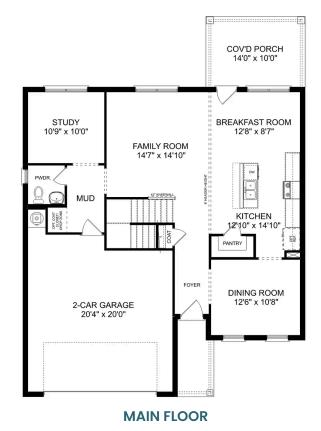

## The Charleston D

### **Description**

The sky's the limit with The Charleston's two-story layout and massive bonus room. Inside the home's brick exterior, the open-concept kitchen overlooks the huge family room. The Master Suite offers you a personal retreat – complete with large walk-in closet.

### THE CHARLESTON D MAIN FLOOR

## The Charleston D

The sky's the limit with The Charleston's two-story layout and massive bonus room. Inside the home's brick exterior, the open-concept kitchen overlooks the huge family room. The Master Suite offers you a personal retreat – complete with large walk-in closet. Whether you're looking for a game room or a fifth bedroom, the upstairs bonus room gives you all the flexibility you need. Make it your own with The Charleston's flexible floor plan! Just know that offerings vary by location, so please discuss our standard features and upgrade options with your community's agent.