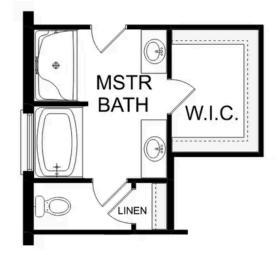

### The Richmond D

Starring five bedrooms and plenty of space, The Richmond features a sprawling layout! Enter the foyer and discover the elegant dining room to the left. The home quickly expands into an open-concept living space, as the charming kitchen overlooks the breakfast nook and family room. Continue through to the Master Suite, featuring a huge walk-in closet.