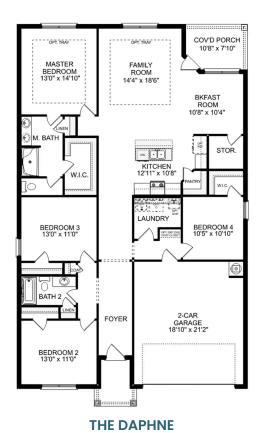

# The Daphne

BEDS 4

**2** 

sq ft 1,964 PARKING 2

## **Exterior Options**

THE DAPHNE OPTIONS

Copyright 2024 Davidson Homes, Inc. | All Rights Reserved | Davidson Homes is a leading builder of quality new homes across the Southeast. Davidson Homes reserves the right to adjust items listed without prior notice or obligation. Such items may include, but are not limited to, options, included features and community information, pricing, amenities, square footage, terms or availability. Features, options, floor plans, elevations, colors, dimensions and photographs are for illustration purposes and may vary from homes built. Please see your community specialist for details. Equal housing lender. Last updated 03/20/2023.