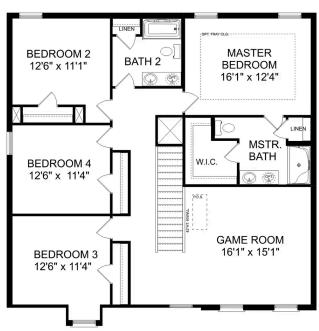

BEDS 3 **2.5** 

sq ft **2,201** 

PARKING 2

THE AIKEN MAIN FLOOR

THE AIKEN UPPER FLOOR

### The Aiken

Welcome home to The Aiken floor plan! This charming 2-story home spans across 2,201 square feet and offers a perfect blend of sophistication and functionality. With 3 or 4 bedrooms and 2.5 bathrooms, there's plenty of space for families of all sizes. As you step inside, you're greeted by an inviting open concept floor plan, where the spacious living area seamlessly flows into the dining and kitchen spaces. The stainless-steel appliances and recessed lighting in the kitchen add a touch of modernity, making it a chef's delight. Whether you prefer cozy family dinners or entertaining guests, the covered porch offers a lovely spot for outdoor gatherings, connecting you with the beauty of nature.