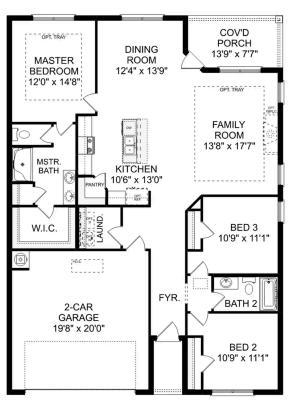

the kitchen add a touch of modernity, making it a chef's delight. Whether you prefer cozy family dinners or entertaining guests, the covered porch offers a lovely spot for outdoor gatherings, connecting you with the beauty of nature.

**BEDS** 

3

**BATHS** 

2.5

**SQFT** 

2,201

**GARAGE** 

2



**OPT. BEDROOM 4** 



LUX. PRIMARY BATH
THE AIKEN OPTIONS

Page 2 of 2





Call (256) 371-6915

**DAVIDSONHOMES.COM** 

## The Asheville



**BEDS** 3

**BATHS** 

**SQ FT** 1,484 **PARKING** 

## **Exterior Options**







THE ASHEVILLE



THE ASHEVILLE OPTIONS







Call **(256) 371-6915** 

### DAVIDSONHOMES.COM

# The Franklin



BEDS 3 BATHS

7

sq ft 1,620

PARKING 2

### **Exterior Options**







OPT. DROP ZONE



OPT. COAT CLOSET



OPT. DELUXE MASTER BATH

THE FRANKLIN OPTIONS



THE FRANKLIN

Copyright 2024 Davidson Homes, Inc. | All Rights Reserved | Davidson Homes is a leading builder of quality new homes across the Southeast. Davidson Homes reserves the right to adjust items listed without prior notice or obligation. Such items may include, but are not limited to, options, included features and community information, pricing, amenities, square footage, terms or availability. Features, options, floor plans, elevations, colors, dimensions and photographs are for illustration purposes and may vary from homes built. Please see your community specialist for details. Equal housing lender. Last updated 08/15/2023.





Call **(256) 371-6915** 

**DAVIDSONHOMES.COM** 

# The Daphne



BEDS 4

**2** 

sq ft 1,964 PARKING 2

## **Exterior Options**











THE DAPHN