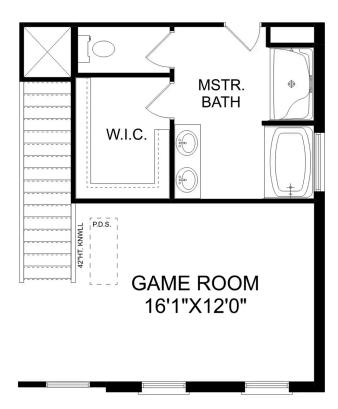

BEDS 3 **2.5** 

sq ft **2,201** 

PARKING 2

THE AIKEN MAIN FLOOR

THE AIKEN UPPER FLOOR

### The Aiken

Welcome home to The Aiken floor plan! This charming 2-story home spans across 2,201 square feet and offers a perfect blend of sophistication and functionality. With 3 or 4 bedrooms and 2.5 bathrooms, there's plenty of space for families of all sizes. As you step inside, you're greeted by an inviting open concept floor plan, where the spacious living area seamlessly flows into the dining and kitchen spaces. The stainless-steel appliances and recessed lighting in the kitchen add a touch of modernity, making it a chef's delight. Whether you prefer cozy family dinners or entertaining guests, the covered porch offers a lovely spot for outdoor gatherings, connecting you with the beauty of nature.