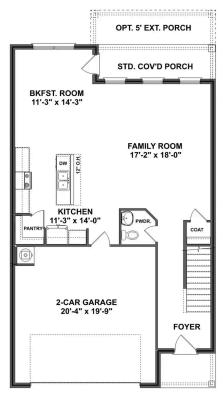

BEDS 3 **2.5** 

sq ft **2,201** 

PARKING 2

THE AIKEN MAIN FLOOR

THE AIKEN UPPER FLOOR

### The Aiken

Welcome home to The Aiken floor plan! This charming 2-story home spans across 2,201 square feet and offers a perfect blend of sophistication and functionality. With 3 or 4 bedrooms and 2.5 bathrooms, there's plenty of space for families of all sizes. As you step inside, you're greeted by an inviting open concept floor plan, where the spacious living area seamlessly flows into the dining and kitchen spaces. The stainless-steel appliances and recessed lighting in the kitchen add a touch of modernity, making it a chef's delight. Whether you prefer cozy family dinners or entertaining guests, the covered porch offers a lovely spot for outdoor gatherings, connecting you with the beauty of nature.