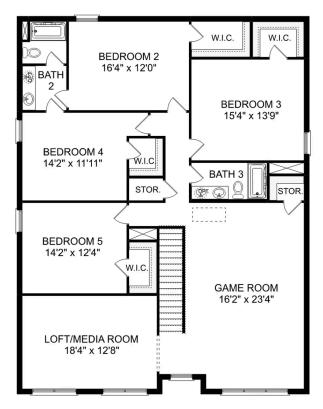

BEDS 5

**3.5** 

**3,537** 

PARKING 2

THE RICHMOND D MAIN FLOOR

THE RICHMOND D UPPER FLOOR

### The Richmond D

Starring five bedrooms and plenty of space, The Richmond features a sprawling layout! Enter the foyer and discover the elegant dining room to the left. The home quickly expands into an open-concept living space, as the charming kitchen overlooks the breakfast nook and family room. Continue through to the Master Suite, featuring a huge walk-in closet.

Upstairs, the plan features four more bedrooms, in addition to a game room and media room. Whether you're looking for a home theater or a home gym, The Richmond offers all the space you need.

BEDS

5

**BATHS** 