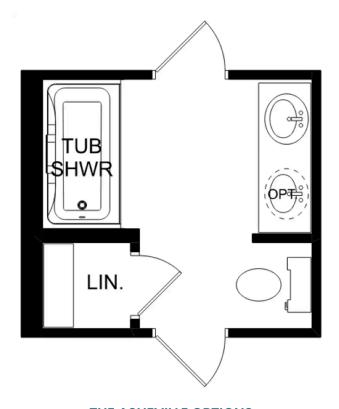

### **Exterior Options**

OPT. DROP ZONE

OPT. COAT CLOSET

OPT. DELUXE MASTER BATH

THE FRANKLIN OPTIONS

THE FRANKLIN

Copyright 2024 Davidson Homes, Inc. | All Rights Reserved | Davidson Homes is a leading builder of quality new homes across the Southeast. Davidson Homes reserves the right to adjust items listed without prior notice or obligation. Such items may include, but are not limited to, options, included features and community information, pricing, amenities, square footage, terms or availability. Features, options, floor plans, elevations, colors, dimensions and photographs are for illustration purposes and may vary from homes built. Please see your community specialist for details. Equal housing lender. Last updated 08/15/2023.