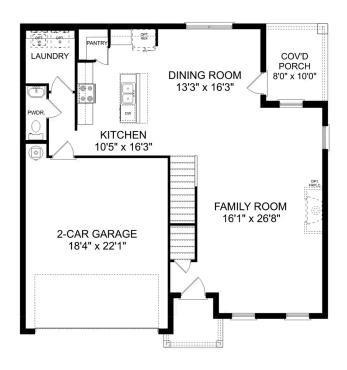

BEDS 3 **2.5** 

sq ft **2,201** 

PARKING 2

THE AIKEN MAIN FLOOR

THE AIKEN UPPER FLOOR

### The Aiken

Welcome home to The Aiken floor plan! This charming 2-story home spans across 2,201 square feet and offers a perfect blend of sophistication and functionality. With 3 or 4 bedrooms and 2.5 bathrooms, there's plenty of space for families of all sizes. As you step inside, you're greeted by an inviting open concept floor plan, where the spacious living area seamlessly flows into the dining and kitchen spaces. The stainless-steel appliances and recessed lighting in the kitchen add a touch of modernity, making it a chef's delight. Whether you prefer cozy family dinners or entertaining guests, the covered porch offers a lovely spot for outdoor gatherings, connecting you with the beauty of nature.