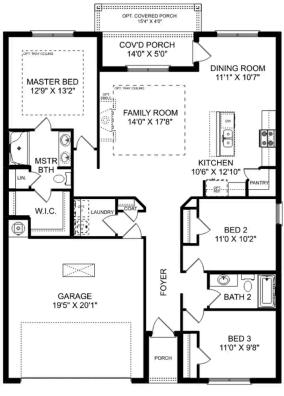

# The Franklin

BEDS 3 BATHS

7

sq ft 1,620

PARKING 2

### **Exterior Options**

OPT. DROP ZONE

OPT. COAT CLOSET

OPT. DELUXE MASTER BATH

THE FRANKLIN OPTIONS

THE FRANKLIN

Copyright 2024 Davidson Homes, Inc. | All Rights Reserved | Davidson Homes is a leading builder of quality new homes across the Southeast. Davidson Homes reserves the right to adjust items listed without prior notice or obligation. Such items may include, but are not limited to, options, included features and community information, pricing, amenities, square footage, terms or availability. Features, options, floor plans, elevations, colors, dimensions and photographs are for illustration purposes and may vary from homes built. Please see your community specialist for details. Equal housing lender. Last updated 08/15/2023.