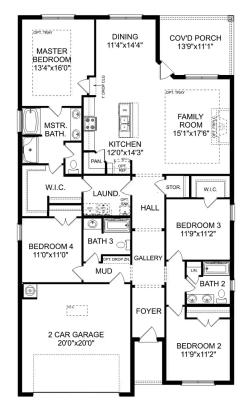

### The Aiken

Welcome home to The Aiken floor plan! This charming 2-story home spans across 2,201 square feet and offers a perfect blend of sophistication and functionality. With 3 or 4 bedrooms and 2.5 bathrooms, there's plenty of space for families of all sizes. As you step inside, you're greeted by an inviting open concept floor plan, where the spacious living area seamlessly flows into the dining and kitchen spaces. The stainless-steel appliances and recessed lighting in the kitchen add a touch of modernity, making it a chef's delight. Whether you prefer cozy family dinners or entertaining guests, the covered porch offers a lovely spot for outdoor gatherings, connecting you with the beauty of nature.

**BEDS** 

3

**BATHS** 

2.5

**SQFT** 

2,201

**GARAGE** 

2