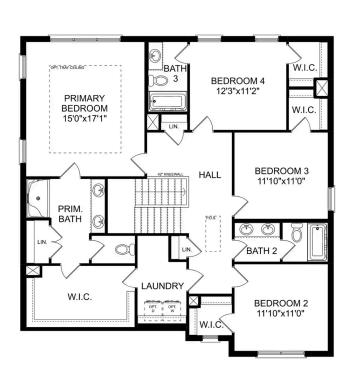

### The Aiken

Welcome home to The Aiken floor plan! This charming 2-story home spans across 2,201 square feet and offers a perfect blend of sophistication and functionality. With 3 or 4 bedrooms and 2.5 bathrooms, there's plenty of space for families of all sizes. As you step inside, you're greeted by an inviting open concept floor plan, where the spacious living area seamlessly flows into the dining and kitchen spaces. The stainless-steel appliances and recessed lighting in the kitchen add a touch of modernity, making it a chef's delight. Whether you prefer cozy family dinners or entertaining guests, the covered porch offers a lovely spot for outdoor gatherings, connecting you with the beauty of nature.

**BEDS** 

3

**BATHS** 

2.5

**SQFT** 

2,201

**GARAGE** 

2

**OPT. BEDROOM 4** 

LUX. PRIMARY BATH
THE AIKEN OPTIONS

Call (256) 488-3338

**DAVIDSONHOMES.COM** 