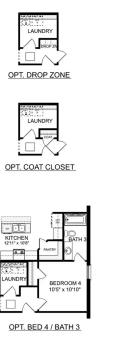

3

BATHS **2** 

sq ft 1,620 PARKING 2

OPT. DROP ZONE

OPT. COAT CLOSET

OPT. DELUXE MASTER BATH

THE FRANKLIN C OPTIONS

Call **(256) 488-3338** 