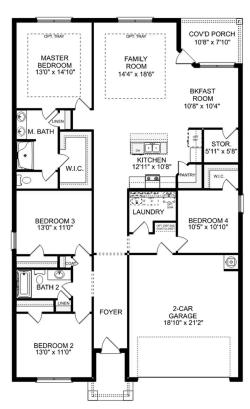

## The Franklin C

#### **Description**

Within this cozy, one-level home lies a modern use of space. From the kitchen's large island to the family room's spacious openconcept, you're surrounded by owner-centric design.

BEDS

3

BATHS **2** 

sq ft 1,620 PARKING 2

OPT. DROP ZONE

OPT. COAT CLOSET

OPT. DELUXE MASTER BATH

THE FRANKLIN C OPTIONS

Call **(256) 488-3338** 