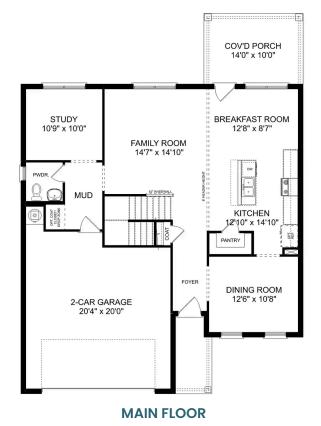

### The Chelsea A

The Chelsea's windows fill the open floor plan with natural light, welcoming you into this charming home. The kitchen showcases ample counterspace, overlooking the breakfast and family room. A large study on the first floor offers potential, and the home's second floor features four bedrooms, each with plenty of closet space. The master bedroom is separate from the other bedrooms for added privacy, and the fourth bedroom features its own private bath.

Make it your own with The Chelsea's flexible floor plan. Offerings vary by location, so please discuss your options with your community's agent.

**BEDS** 

4

**BATHS** 

3.5

**SQFT** 

2,769

**GARAGE** 