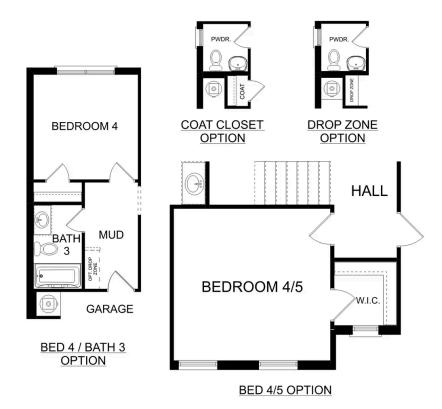

### The Chelsea A

The Chelsea's windows fill the open floor plan with natural light, welcoming you into this charming home. The kitchen showcases ample counterspace, overlooking the breakfast and family room. A large study on the first floor offers potential, and the home's second floor features four bedrooms, each with plenty of closet space. The master bedroom is separate from the other bedrooms for added privacy, and the fourth bedroom features its own private bath.

Make it your own with The Chelsea's flexible floor plan. Offerings vary by location, so please discuss your options with your community's agent.

**BEDS** 

4

**BATHS** 

3.5

**SQFT** 

2,769

**GARAGE** 