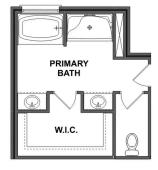

### The Aiken

Welcome home to The Aiken floor plan! This charming 2-story home spans across 2,201 square feet and offers a perfect blend of sophistication and functionality. With 3 or 4 bedrooms and 2.5 bathrooms, there's plenty of space for families of all sizes. As you step inside, you're greeted by an inviting open concept floor plan, where the spacious living area seamlessly flows into the dining and kitchen spaces. The stainless-steel appliances and recessed lighting in the kitchen add a touch of modernity, making it a chef's delight. Whether you prefer cozy family dinners or entertaining guests, the covered porch offers a lovely spot for outdoor gatherings, connecting you with the beauty of nature.

**OPT. BEDROOM 4** 

LUX. PRIMARY BATH
THE AIKEN OPTIONS

Call (256) 488-3338

**DAVIDSONHOMES.COM** 