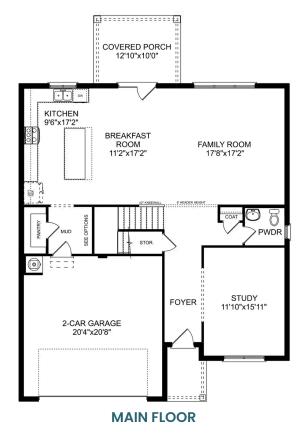

#### **Description**

"The Butler" is a gracefully designed 1,299 square foot floor plan, blending comfort with efficiency. Its open floor plan unites the living, dining, and kitchen areas, creating an inviting space ideal for family life and entertaining.

BEDS

**2** 

sq ft 1,299

THE BUTLER A MAIN FLOOR

Call (256) 488-3338 DAVIDSONHOMES.COM