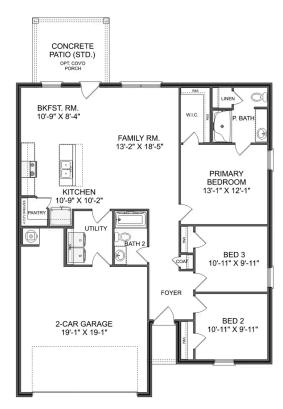

## The Butler

#### **Description**

"The Butler" is a gracefully designed 1,299 square foot floor plan, blending comfort with efficiency. Its open floor plan unites the living, dining, and kitchen areas, creating an inviting space ideal for family life and entertaining.

BEDS

**2** 

sq ft 1,299

THE BUTLER A MAIN FLOOR

Call (256) 488-3338 DAVIDSONHOMES.COM