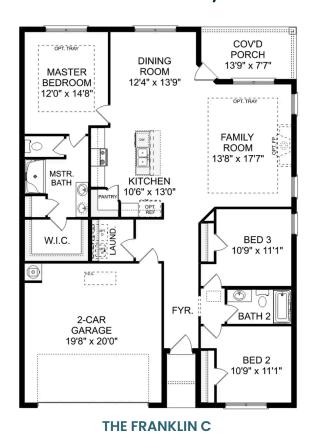

## The Franklin C

#### **Description**

Within this cozy, one-level home lies a modern use of space. From the kitchen's large island to the family room's spacious openconcept, you're surrounded by owner-centric design.

BEDS

3

BATHS **2** 

sq ft 1,620 PARKING 2

OPT. DROP ZONE

OPT. COAT CLOSET

OPT. DELUXE MASTER BATH

THE FRANKLIN C OPTIONS

Call **(256) 488-3338** 