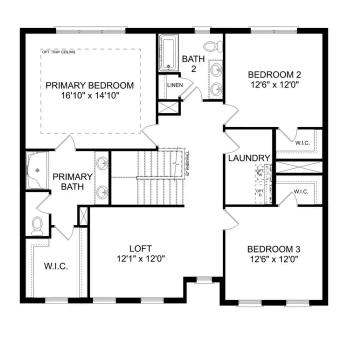

### The Chelsea A

The Chelsea's windows fill the open floor plan with natural light, welcoming you into this charming home. The kitchen showcases ample counterspace, overlooking the breakfast and family room. A large study on the first floor offers potential, and the home's second floor features four bedrooms, each with plenty of closet space. The master bedroom is separate from the other bedrooms for added privacy, and the fourth bedroom features its own private bath.

Make it your own with The Chelsea's flexible floor plan. Offerings vary by location, so please discuss your options with your community's agent.

**BEDS** 

4

**BATHS** 

3.5

**SQFT** 

2,769

**GARAGE** 