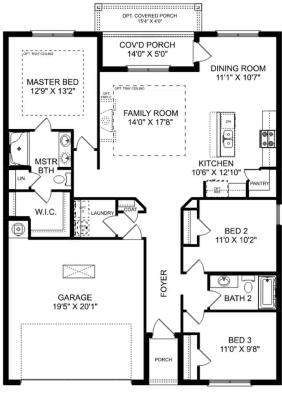

## The Butler

#### **Description**

"The Butler" is a gracefully designed 1,299 square foot floor plan, blending comfort with efficiency. Its open floor plan unites the living, dining, and kitchen areas, creating an inviting space ideal for family life and entertaining.

BEDS

**2** 

sq ft 1,299

THE BUTLER A MAIN FLOOR

Call (256) 488-3338 DAVIDSONHOMES.COM