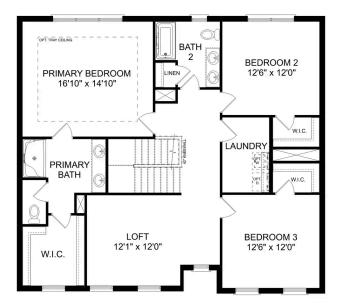

# The Chelsea A

| mple counterspace, 4<br>study on the first floor offers<br>in bedrooms, each with plenty 6<br>om the other bedrooms for 3 5 | The Chelsea's windows fill the open floor plan with natural<br>into this charming home. The kitchen showcases ample co<br>overlooking the breakfast and family room. A large study of<br>potential, and the home's second floor features four bedro<br>of closet space. The master bedroom is separate from the<br>added privacy, and the fourth bedroom features its own p |
|-----------------------------------------------------------------------------------------------------------------------------|-----------------------------------------------------------------------------------------------------------------------------------------------------------------------------------------------------------------------------------------------------------------------------------------------------------------------------------------------------------------------------|
|                                                                                                                             | Make it your own with The Chelsea's flexible floor plan. Offe<br>so please discuss your options with your community's age                                                                                                                                                                                                                                                   |
| GARAG                                                                                                                       |                                                                                                                                                                                                                                                                                                                                                                             |

**PLAN OPTIONS** 

Page 2 of 2

Copyright 2024 Davidson Homes, Inc. | All Rights Reserved | Davidson Homes is a leading builder of quality new homes across the Southeast. Davidson Homes reserves the right to adjust items listed without prior notice or obligation. Such items may include, but are not limited to, options, included features and community information, pricing, amenities, square footage, terms or availability. Features, options, floor plans, elevations, colors, dimensions and photographs are for illustration purposes and may vary from homes built. Please see your community specialist for details. Equal housing lender. Last updated 03/18/2024.