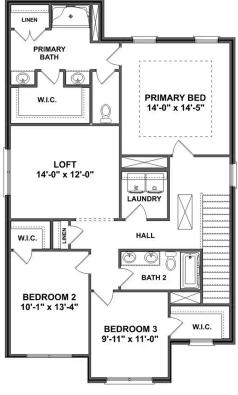

#### THE AIKEN UPPER FLOOR

Page 1 of 2

Copyright 2024 Davidson Homes, Inc. | All Rights Reserved | Davidson Homes is a leading builder of quality new homes across the Southeast. Davidson Homes reserves the right to adjust items listed without prior notice or obligation. Such items may include, but are not limited to, options, included features and community information, pricing, amenities, square footage, terms or availability. Features, options, floor plans, elevations, colors, dimensions and photographs are for illustration purposes and may vary from homes built. Please see your community specialist for details. Equal housing lender. Last updated 02/12/2024.

# The Aiken

| Welcome home to The Aiken floor plan! This charming 2-story home spans<br>across 2,201 square feet and offers a perfect blend of sophistication and<br>functionality. With 3 or 4 bedrooms and 2.5 bathrooms, there's plenty of space for               | BEDS                  |
|---------------------------------------------------------------------------------------------------------------------------------------------------------------------------------------------------------------------------------------------------------|-----------------------|
| families of all sizes. As you step inside, you're greeted by an inviting open concept<br>floor plan, where the spacious living area seamlessly flows into the dining and<br>kitchen spaces. The stainless-steel appliances and recessed lighting in the | t ватнз<br><b>2.5</b> |
| kitchen add a touch of modernity, making it a chef's delight. Whether you prefer<br>cozy family dinners or entertaining guests, the covered porch offers a lovely spot<br>for outdoor gatherings, connecting you with the beauty of nature.             | SQ FT<br><b>2,201</b> |
|                                                                                                                                                                                                                                                         |                       |