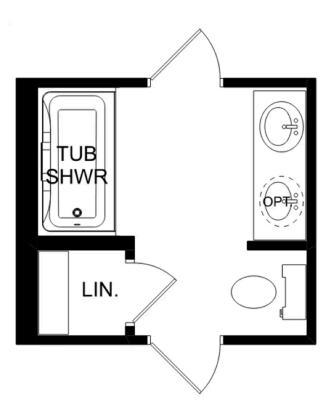

**\$298,173 3 Beds 2 Baths 1,620 Sq Ft** 220 Irish Hill Drive | #93 **The Franklin C Plan** 

**\$403,666 5 Beds 3.5 Baths 3,537 Sq Ft** 227 Irish Hill Drive | #118 **The Richmond D Plan** 

**\$315,477 4 Beds 2 Baths 1,964 Sq Ft** 229 Irish Hill Drive | #117 **The Daphne D Plan** 

The Chelsea A 224 Irish Hill Drive \$377,878

The Franklin C 220 Irish Hill Drive \$298,173

The Daphne D 229 Irish Hill Drive \$315,477