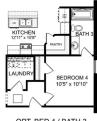

# The Daphne

## **Exterior Options**

BEDS 4

2

OPT. COAT CLOSET

OPT. BED 4 / BATH 3

OPT. DELUXE BATH

THE DAPHNE OPTIONS

山