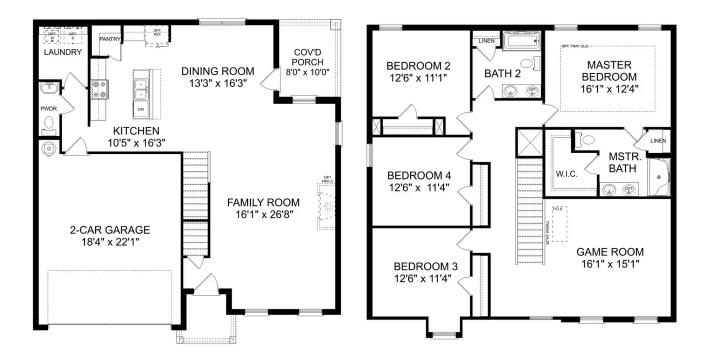

# The Chelsea A

| mple counterspace, 4<br>study on the first floor offers<br>in bedrooms, each with plenty 6<br>om the other bedrooms for 3 5 | The Chelsea's windows fill the open floor plan with natural<br>into this charming home. The kitchen showcases ample co<br>overlooking the breakfast and family room. A large study of<br>potential, and the home's second floor features four bedro<br>of closet space. The master bedroom is separate from the<br>added privacy, and the fourth bedroom features its own p |
|-----------------------------------------------------------------------------------------------------------------------------|-----------------------------------------------------------------------------------------------------------------------------------------------------------------------------------------------------------------------------------------------------------------------------------------------------------------------------------------------------------------------------|
|                                                                                                                             | Make it your own with The Chelsea's flexible floor plan. Offe<br>so please discuss your options with your community's age                                                                                                                                                                                                                                                   |
| GARAG                                                                                                                       |                                                                                                                                                                                                                                                                                                                                                                             |

**PLAN OPTIONS** 

Page 2 of 2

Copyright 2024 Davidson Homes, Inc. | All Rights Reserved | Davidson Homes is a leading builder of quality new homes across the Southeast. Davidson Homes reserves the right to adjust items listed without prior notice or obligation. Such items may include, but are not limited to, options, included features and community information, pricing, amenities, square footage, terms or availability. Features, options, floor plans, elevations, colors, dimensions and photographs are for illustration purposes and may vary from homes built. Please see your community specialist for details. Equal housing lender. Last updated 03/18/2024.