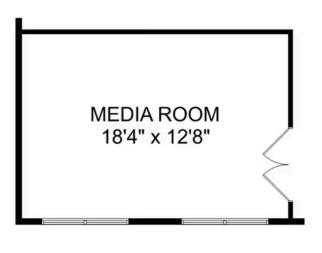

he breakfast nook and family room. Continue through to the Master<br>Suite, featuring a huge walk-in closet.                                                                                                                           | BATHS<br><b>3.5</b>   |
| Upstairs, the plan features four more bedrooms, in addition to a game room and media room. Whether you're looking for a home theater or a home gym, The Richmond offers all the space you need.                                                   | sq ft<br><b>3,537</b> |
|                                                                                                                                                                                                                                                   | GARAGE                |





## OPTIONAL DELUXE MASTER BATH

OPTIONAL MEDIA ROOM

### THE RICHMOND D OPTIONS



#### Page 2 of 2

Copyright 2024 Davidson Homes, Inc. | All Rights Reserved | Davidson Homes is a leading builder of quality new homes across the Southeast. Davidson Homes reserves the right to adjust items listed without prior notice or obligation. Such items may include, but are not limited to, options, included features and community information, pricing, amenities, square footage, terms or availability. Features, options, floor plans, elevations, colors, dimensions and photographs are for illustration purposes and may vary from homes built. Please see your community specialist for details. Equal housing lender. Last updated 03/06/2023.