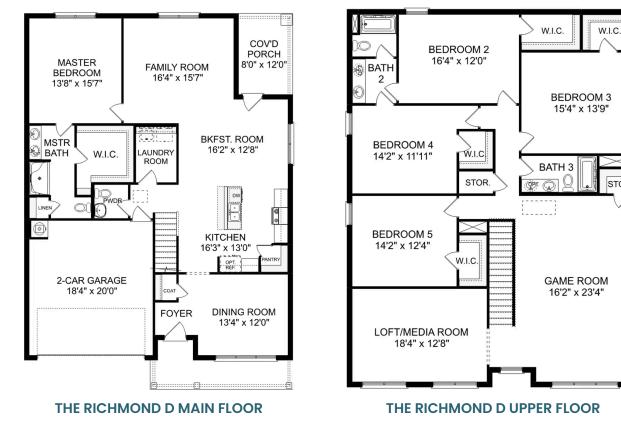

# The Richmond D

## Description

Starring five bedrooms and plenty of space, The Richmond features a sprawling layout! Enter the foyer and discover the elegant dining room to the left. The home quickly expands into an open-concept living space, as the charming kitchen overlooks the breakfast nook and family room.

# The Richmond D

| Starring five bedrooms and plenty of space, The Richmond features a sprawling<br>layout! Enter the foyer and discover the elegant dining room to the left. The home<br>quickly expands into an open-concept living space, as the charming kitchen | BEDS 5                |
|---------------------------------------------------------------------------------------------------------------------------------------------------------------------------------------------------------------------------------------------------|-----------------------|
| overlooks the breakfast nook and family room. Continue through to the Master<br>Suite, featuring a huge walk-in closet.                                                                                                                           | BATHS<br><b>3.5</b>   |
| Upstairs, the plan features four more bedrooms, in addition to a game room and media room. Whether you're looking for a home theater or a home gym, The Richmond offers all the space you need.                                                   | sq ft<br><b>3,537</b> |
|                                                                                                                                                                                                                                                   | GARAGE                |