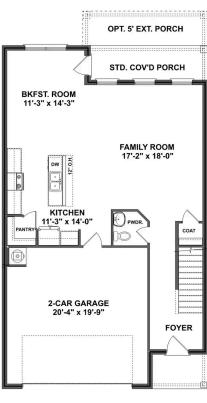

# The Aiken

Welcome home to The Aiken floor plan! This charming 2-story home spans across 2,201 square feet and offers a perfect blend of sophistication and functionality. With 3 or 4 bedrooms and 2.5 bathrooms, there's plenty of space for families of all sizes.

# The Aiken

| Welcome home to The Aiken floor plan! This charming 2-story home spans<br>across 2,201 square feet and offers a perfect blend of sophistication and<br>functionality. With 3 or 4 bedrooms and 2.5 bathrooms, there's plenty of space for               | BEDS                  |
|---------------------------------------------------------------------------------------------------------------------------------------------------------------------------------------------------------------------------------------------------------|-----------------------|
| families of all sizes. As you step inside, you're greeted by an inviting open concept<br>floor plan, where the spacious living area seamlessly flows into the dining and<br>kitchen spaces. The stainless-steel appliances and recessed lighting in the | t ватнз<br><b>2.5</b> |
| kitchen add a touch of modernity, making it a chef's delight. Whether you prefer<br>cozy family dinners or entertaining guests, the covered porch offers a lovely spot<br>for outdoor gatherings, connecting you with the beauty of nature.             | SQ FT<br><b>2,201</b> |
|                                                                                                                                                                                                                                                         |                       |