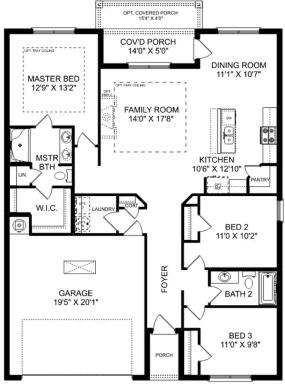

**\$298,173 3 Beds 2 Baths 1,620 Sq Ft** 220 Irish Hill Drive | #93 **The Franklin C Plan** 

**\$403,666 5 Beds 3.5 Baths 3,537 Sq Ft** 227 Irish Hill Drive | #118 **The Richmond D Plan** 

**\$315,477 4 Beds 2 Baths 1,964 Sq Ft** 229 Irish Hill Drive | #117 **The Daphne D Plan** 

The Chelsea A 224 Irish Hill Drive \$377,878

The Franklin C 220 Irish Hill Drive \$298,173

The Daphne D 229 Irish Hill Drive \$315,477