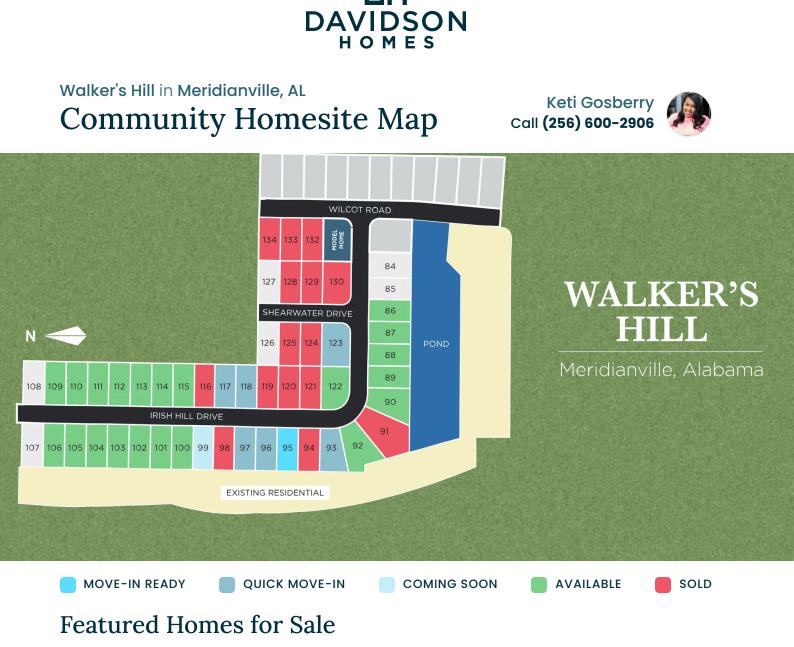

## Walker's Hill in Meridianville, AL Quick Move-In Homes

UPDATED **05/20/2024**  HOMES **04**  Keti Gosberry Call (256) 600-2906

> COMMUNITY ADDRESS 117 Wilcot Road

**\$403,878 \$377,878 4 Beds 3.5 Baths 2,769 Sq Ft** 224 Irish Hill Drive | #95 **The Chelsea A Plan** 

**\$298,173 3 Beds 2 Baths 1,620 Sq Ft** 220 Irish Hill Drive | #93 **The Franklin C Plan** 

**\$403,666 5 Beds 3.5 Baths 3,537 Sq Ft** 227 Irish Hill Drive | #118 **The Richmond D Plan** 

**\$315,477 4 Beds 2 Baths 1,964 Sq Ft** 229 Irish Hill Drive | #117 **The Daphne D Plan** 