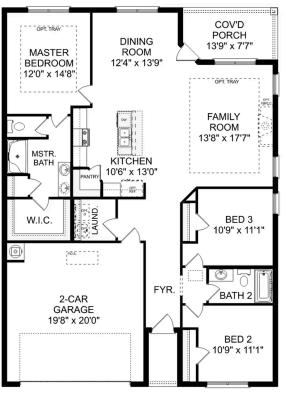

# The Franklin

Exterior Options

BEDS BATHS SQ 3 2 1,6

PARKING

#### **THE FRANKLIN**

OPT. DROP ZONE

OPT. COAT CLOSET

OPT. DELUXE MASTER BATH

THE FRANKLIN OPTIONS

Copyright 2024 Davidson Homes, Inc. | All Rights Reserved | Davidson Homes is a leading builder of quality new homes across the Southeast. Davidson Homes reserves the right to adjust items listed without prior notice or obligation. Such items may include, but are not limited to, options, included features and community information, pricing, amenities, square footage, terms or availability. Features, options, floor plans, elevations, colors, dimensions and photographs are for illustration purposes and may vary from homes built. Please see your community specialist for details. Equal housing lender. Last updated 08/15/2023.