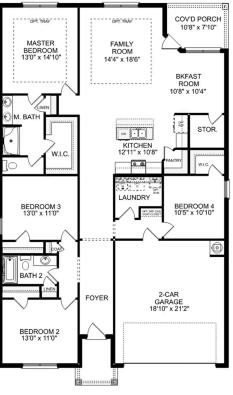

# The Richmond D

## Description

Starring five bedrooms and plenty of space, The Richmond features a sprawling layout! Enter the foyer and discover the elegant dining room to the left. The home quickly expands into an open-concept living space, as the charming kitchen overlooks the breakfast nook and family room.

# The Richmond D

| Starring five bedrooms and plenty of space, The Richmond features a sprawling<br>layout! Enter the foyer and discover the elegant dining room to the left. The home<br>quickly expands into an open-concept living space, as the charming kitchen | BEDS 5                |
|---------------------------------------------------------------------------------------------------------------------------------------------------------------------------------------------------------------------------------------------------|-----------------------|
| overlooks the breakfast nook and family room. Continue through to the Master<br>Suite, featuring a huge walk-in closet.                                                                                                                           | BATHS<br><b>3.5</b>   |
| Upstairs, the plan features four more bedrooms, in addition to a game room and media room. Whether you're looking for a home theater or a home gym, The Richmond offers all the space you need.                                                   | sq ft<br><b>3,537</b> |
|                                                                                                                                                                                                                                                   | GARAGE                |