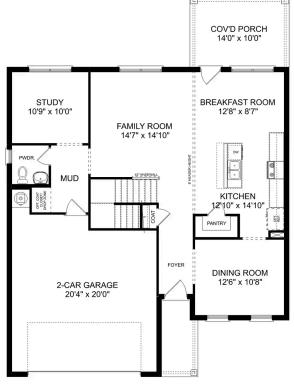

#### **UPPER FLOOR**

**MAIN FLOOR** 

Call **(256) 600-2906** 

DAVIDSONHOMES.COM

# The Chelsea A

| mple counterspace, 4<br>study on the first floor offers<br>in bedrooms, each with plenty 6<br>om the other bedrooms for 3 5 | The Chelsea's windows fill the open floor plan with natural<br>into this charming home. The kitchen showcases ample co<br>overlooking the breakfast and family room. A large study of<br>potential, and the home's second floor features four bedro<br>of closet space. The master bedroom is separate from the<br>added privacy, and the fourth bedroom features its own p |
|-----------------------------------------------------------------------------------------------------------------------------|-----------------------------------------------------------------------------------------------------------------------------------------------------------------------------------------------------------------------------------------------------------------------------------------------------------------------------------------------------------------------------|
|                                                                                                                             | Make it your own with The Chelsea's flexible floor plan. Offe<br>so please discuss your options with your community's age                                                                                                                                                                                                                                                   |
| GARAG                                                                                                                       |                                                                                                                                                                                                                                                                                                                                                                             |