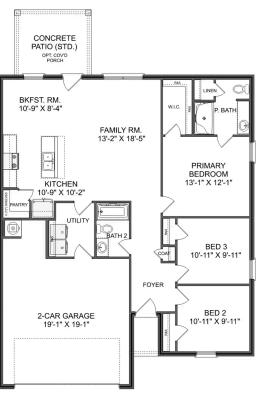

# The Richmond D

| Starring five bedrooms and plenty of space, The Richmond features a sprawling<br>layout! Enter the foyer and discover the elegant dining room to the left. The home<br>quickly expands into an open-concept living space, as the charming kitchen | BEDS 5                |
|---------------------------------------------------------------------------------------------------------------------------------------------------------------------------------------------------------------------------------------------------|-----------------------|
| overlooks the breakfast nook and family room. Continue through to the Master<br>Suite, featuring a huge walk-in closet.                                                                                                                           | BATHS<br><b>3.5</b>   |
| Upstairs, the plan features four more bedrooms, in addition to a game room and media room. Whether you're looking for a home theater or a home gym, The Richmond offers all the space you need.                                                   | sq ft<br><b>3,537</b> |
|                                                                                                                                                                                                                                                   | GARAGE                |

## OPTIONAL DELUXE MASTER BATH

OPTIONAL MEDIA ROOM

### THE RICHMOND D OPTIONS