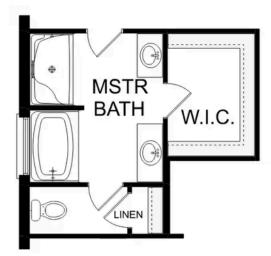

the breakfast nook and family room. Continue through to the Master<br>Suite, featuring a huge walk-in closet.                                                                                                                           | BATHS<br><b>3.5</b>   |
| Upstairs, the plan features four more bedrooms, in addition to a game room and media room. Whether you're looking for a home theater or a home gym, The Richmond offers all the space you need.                                                   | sq ft<br><b>3,537</b> |
|                                                                                                                                                                                                                                                   | GARAGE                |





## OPTIONAL DELUXE MASTER BATH

OPTIONAL MEDIA ROOM

### THE RICHMOND D OPTIONS



#### Page 2 of 2

Copyright 2024 Davidson Homes, Inc. | All Rights Reserved | Davidson Homes is a leading builder of quality new homes across the Southeast. Davidson Homes reserves the right to adjust items listed without prior notice or obligation. Such items may include, but are not limited to, options, included features and community information, pricing, amenities, square footage, terms or availability. Features, options, floor plans, elevations, colors, dimensions and photographs are for illustration purposes and may vary from homes built. Please see your community specialist for details. Equal housing lender. Last updated 03/06/2023.