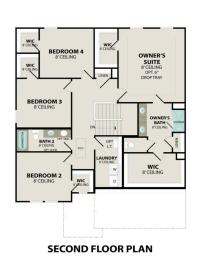

#### THE GORDON A SECOND FLOOR

### The Gordon A

Introducing The Gordon, a beautifully designed, open-concept floor plan that combines comfort and charm. The Gordon's unique design ensures an efficient use of space, making it perfect for modern living.

As you enter the home, you are greeted by a spacious foyer that leads into the heart of The Gordon. Here, you'll find the expansive living area, which seamlessly connects to the gourmet kitchen and dining area. The outdoor patio is a stunning extension of the living space, offering a private retreat for relaxation or entertaining.