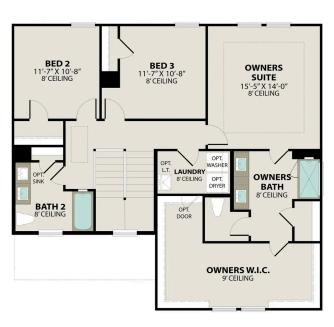

### The Gordon A

Introducing The Gordon, a beautifully designed, open-concept floor plan that combines comfort and charm. The Gordon's unique design ensures an efficient use of space, making it perfect for modern living.

As you enter the home, you are greeted by a spacious foyer that leads into the heart of The Gordon. Here, you'll find the expansive living area, which seamlessly connects to the gourmet kitchen and dining area. The outdoor patio is a stunning extension of the living space, offering a private retreat for relaxation or entertaining.

BEDS

3

**BATHS** 

2.5

**SQFT** 

1,972

**GARAGE** 

2