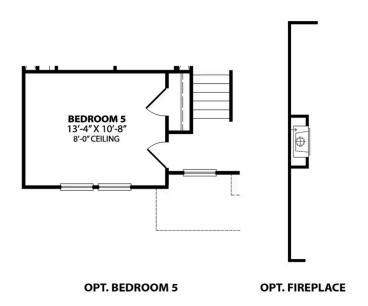

**OPT. DELUXE OWNER'S BATH** 

**BATHS** 

2.5

**SQFT** 

2,278

**GARAGE** 

**OPT. BEDROOM 4 / BATH 3** 

THE GRAYSON A OPTIONS

Call (615) 492-8807

OPT. DELUXE BATH

OPT. BATH 3 I.L.O. OWNERS W.I.C.

OPT. GUEST BEDROOM
I.L.O. STUDY

**OPTIONS**