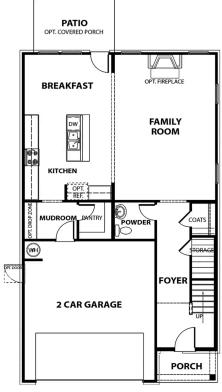

### The Gordon A

Introducing The Gordon, a beautifully designed, open-concept floor plan that combines comfort and charm. The Gordon's unique design ensures an efficient use of space, making it perfect for modern living.

As you enter the home, you are greeted by a spacious foyer that leads into the heart of The Gordon. Here, you'll find the expansive living area, which seamlessly connects to the gourmet kitchen and dining area. The outdoor patio is a stunning extension of the living space, offering a private retreat for relaxation or entertaining.

#### THE GORDON A MAIN FLOOR