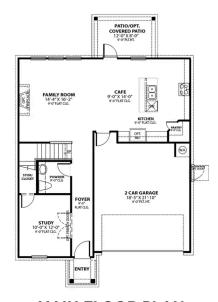

### The Gordon A

Introducing The Gordon, a beautifully designed, open-concept floor plan that combines comfort and charm. The Gordon's unique design ensures an efficient use of space, making it perfect for modern living.

As you enter the home, you are greeted by a spacious foyer that leads into the heart of The Gordon. Here, you'll find the expansive living area, which seamlessly connects to the gourmet kitchen and dining area. The outdoor patio is a stunning extension of the living space, offering a private retreat for relaxation or entertaining.

BEDS

3

**BATHS** 

2.5

**SQFT** 

1,972

**GARAGE** 

2