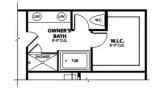

5) 492-8807

DAVIDSONHOMES.COM

## The Logan A



BEDS

3

**2.5** 

**2,155** 

PARKING 2











**UPPER FLOOR PLAN** 





Call **(615) 492-8807** 

**DAVIDSONHOMES.COM** 

### The Logan A

The Logan is a spacious and modern home with an open-concept design that seamlessly connects the living room, cafe, and kitchen. As you enter the home, you are greeted by a welcoming foyer that leads you into the heart of the house. The kitchen features ample counter space, a large island with seating, and a pantry for added storage. Down the hall is a cozy study, perfect for those who work from home or need a quiet space to read or study. The study is tucked away from the main living area, providing privacy and seclusion when needed.

**BEDS** 

3

BATHS

2.5

**SQFT** 

2,155

**GARAGE** 

2





**OPT. DELUXE OWNER'S BATH** 



#### **OPTIONS**



Call (615) 492-8807

**DAVIDSONHOMES.COM** 

# The Grayson A



**BEDS** 3

**BATHS** 2.5

SQ FT **2,278** 

**PARKING** 

### **Exterior Options**







THE GRAYSON A MAIN FLOOR PLAN



THE GRAYSON A SECOND FLOOR

#### Page 1 of 2





Copyright 2024 Davidson Homes, Inc. | All Rights Reserved | Davidson Homes is a leading builder of quality new homes across the Southeast. Equal housing lender. Last updated 05/10/2024.



Call **(615) 492-8807** 

DAVIDSONHOMES.COM

## The Grayson A

Welcome to The Grayson, a stunning open-concept home designed for modern living. The foyer seamlessly flows into the heart of the home - the open-concept living area, which combines the living room, kitchen, and breakfast nook. Just off the kitchen, the c