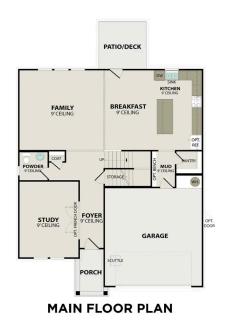

#### MAIN FLOOR PLAN

Call **(615) 492-8807** 

DAVIDSONHOMES.COM

### The Gordon A

Introducing The Gordon, a beautifully designed, open-concept floor plan that combines comfort and charm. The Gordon's unique design ensures an efficient use of space, making it perfect for modern living.

As you enter the home, you are greeted by a spacious foyer that leads into the heart of The Gordon. Here, you'll find the expansive living area, which seamlessly connects to the gourmet kitchen and dining area. The outdoor patio is a stunning extension of the living space, offering a private retreat for relaxation or entertaining.