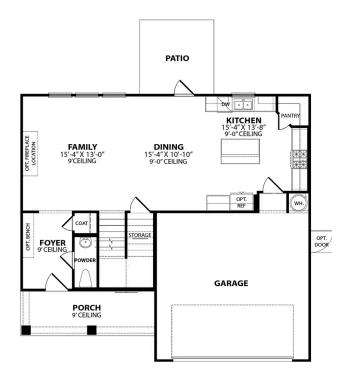

### The Gordon A

Introducing The Gordon, a beautifully designed, open-concept floor plan that combines comfort and charm. The Gordon's unique design ensures an efficient use of space, making it perfect for modern living.

As you enter the home, you are greeted by a spacious foyer that leads into the heart of The Gordon. Here, you'll find the expansive living area, which seamlessly connects to the gourmet kitchen and dining area. The outdoor patio is a stunning extension of the living space, offering a private retreat for relaxation or entertaining.

BEDS

3

**BATHS** 

2.5

**SQFT** 

1,972

**GARAGE** 

2