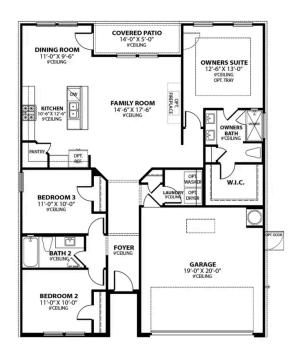

# The Gordon A

BEDS

3

**2.5** 

SQ FT 1,972

PARKING 2

### The Gordon A

Introducing The Gordon, a beautifully designed, open-concept floor plan that combines comfort and charm. The Gordon's unique design ensures an efficient use of space, making it perfect for modern living.

As you enter the home, you are greeted by a spacious foyer that leads into the heart of The Gordon. Here, you'll find the expansive living area, which seamlessly connects to the gourmet kitchen and dining area. The outdoor patio is a stunning extension of the living space, offering a private retreat for relaxation or entertaining.

BEDS

3

**BATHS** 

2.5

**SQFT** 

1,972

**GARAGE** 

2