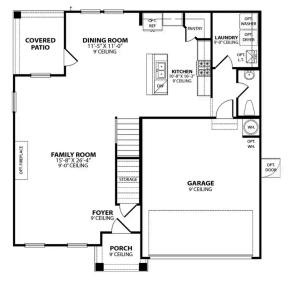

## The Murray B

BEDS 4

**2.5** 

sq FT **2,384** 

PARKING 2

**UPPER FLOOR PLAN** 

Call **(615) 492-8807** 

**DAVIDSONHOMES.COM** 

## The Murray B

The Murray is a spacious two-story home that boasts an open-concept floor plan perfect for modern living. The ground floor features a welcoming foyer that leads to a sprawling family room, which is bathed in natural light thanks to its large windows. The family room seamlessly flows into the dining area and kitchen, creating a perfect space for entertaining guests or spending quality time with loved ones. The ground floor also includes a covered patio, perfect for enjoying a cup of coffee in the morning or for hosting outdoor gatherings.

**BEDS** 

4

**BATHS** 

2.5

**SQFT** 

2,384

GARAGE

2