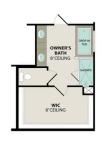

Call **(615) 492-8807** 

DAVIDSONHOMES.COM

## The Henry A

Welcome to The Henry! Upon entering the spacious foyer, you'll immediately notice the dedicated study, perfect for a home office or quiet reading nook. You'll be captivated by the open-concept living area, seamlessly connecting the family room, and kitchen. This layout offers ample space for entertaining, while multiple windows provide an abundance of natural light.

The Henry's thoughtful design includes four generously sized bedrooms, with the luxurious master suite boasting a walk-in closet and en-suite bathroom. Two additional full bathrooms provide convenience for family members and guests, while the half bath situated on the main floor is perfect for visitors.

**BEDS** 

4

**BATHS** 

3.5

**SQFT** 

2,655

GARAGE

2



OPT. DELUXE BATH



OPT. BATH 3 I.L.O. OWNERS W.I.C.



OPT. GUEST BEDROOM
I.L.O. STUDY



**OPTIONS**