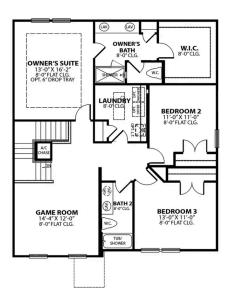

Call **(615) 492-8807** 

DAVIDSONHOMES.COM

### The Gordon A

Introducing The Gordon, a beautifully designed, open-concept floor plan that combines comfort and charm. The Gordon's unique design ensures an efficient use of space, making it perfect for modern living.

As you enter the home, you are greeted by a spacious foyer that leads into the heart of The Gordon. Here, you'll find the expansive living area, which seamlessly connects to the gourmet kitchen and dining area. The outdoor patio is a stunning extension of the living space, offering a private retreat for relaxation or entertaining.

BEDS

3

**BATHS** 

2.5

**SQFT** 

1,972

**GARAGE** 

2



THE GORDON A OPTIONS







Call (615) 492-8807

DAVIDSONHOMES.COM

## The Logan A



BEDS

3

**2.5** 

**2,155** 

PARKING 2











**UPPER FLOOR PLAN** 





Call **(615) 492-8807** 

**DAVIDSONHOMES.COM** 

### The Logan A

The Logan is a spacious and modern home with an open-concept design that seamlessly connects the living room, cafe, and kitchen. As you enter the home, you are greeted by a welcoming foyer that leads you into the heart of the house. The kitchen features ample counter space, a large island with seating, and a pantry for added storage. Down the hall is a cozy study, perfect for those who work from home or need a quiet space to read or study. The study is tucked away from the main living area, providing privacy and seclusion when needed.

**BEDS** 

3

BATHS

2.5

**SQFT** 

2,155

**GARAGE** 

2





**OPT. DELUXE OWNER'S BATH** 



#### **OPTIONS**



Call (615) 492-8807

**DAVIDSONHOMES.COM**