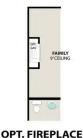

## The Henry A

Welcome to The Henry! Upon entering the spacious foyer, you'll immediately notice the dedicated study, perfect for a home office or quiet reading nook. You'll be captivated by the open-concept living area, seamlessly connecting the family room, and kitchen. This layout offers ample space for entertaining, while multiple windows provide an abundance of natural light.