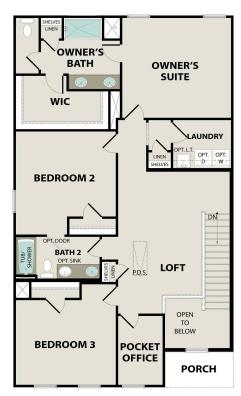

Upstairs, The Grayson's thoughtful layout includes a pocket office, providing an efficient workspace for remote work or study, while the spacious loft area offers additional living space for a variety of uses, such as a media room or play area. **BEDS** 

**BATHS** 

2.5

**SQFT** 

2,278

**GARAGE** 

**OPT. BEDROOM 4 / BATH 3** 

THE GRAYSON A OPTIONS

Call (615) 492-8807