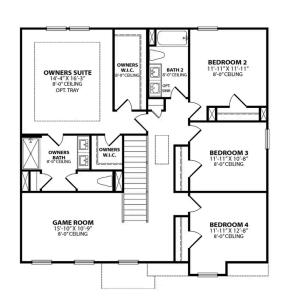

## The Logan A

BEDS

3

**2.5** 

**2,155** 

PARKING 2

**UPPER FLOOR PLAN** 

Call **(615) 492-8807** 

### The Logan A

The Logan is a spacious and modern home with an open-concept design that seamlessly connects the living room, cafe, and kitchen. As you enter the home, you are greeted by a welcoming foyer that leads you into the heart of the house. The kitchen features ample counter space, a large island with seating, and a pantry for added storage. Down the hall is a cozy study, perfect for those who work from home or need a quiet space to read or study. The study is tucked away from the main living area, providing privacy and seclusion when needed.

**BEDS** 

3

BATHS

2.5

**SQFT** 

2,155

**GARAGE** 

2