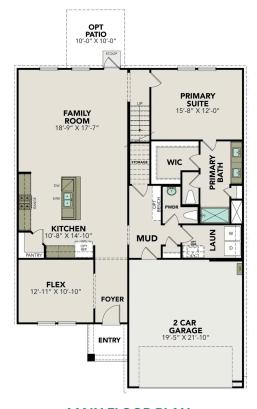

## The Douglas B

Welcome to The Douglas! Behind this charming two-story exterior lies three bedrooms and plenty of space. The main floor features the primary suite, while the family room leads to the optional patio. Upstairs you'll find two additional bedrooms and a game room, perfect for multi-generational families!

Make it your own with The Douglas' flexible floor plan, featuring the optional guest retreat. Just know that offerings vary by location, so please discuss our standard features and upgrade options with your community's agent.