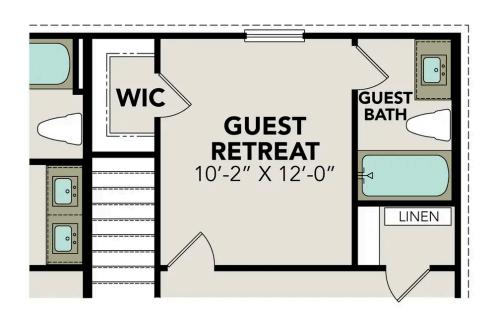

## The Douglas B

Welcome to The Douglas! Behind this charming two-story exterior lies three bedrooms and plenty of space. The main floor features the primary suite, while the family room leads to the optional patio. Upstairs you'll find two additional bedrooms and a game room, perfect for multi-generational families!

Make it your own with The Douglas' flexible floor plan, featuring the optional guest retreat. Just know that offerings vary by location, so please discuss our standard features and upgrade options with your community's agent.

## OPT GUEST RETREAT