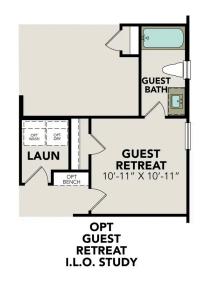

Make it your own with The Douglas' flexible floor plan, featuring the optional guest retreat. Just know that offerings vary by location, so please discuss our standard features and upgrade options with your community's agent.

## OPT GUEST RETREAT