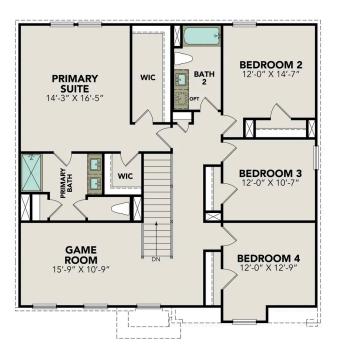

# The Murray F

BEDS 4

**2.5** 

sq ft **2,397** 

PARKING 2

### **UPPER FLOOR PLAN**

### Page 1 of 2

Call **(210) 866-8864** 

**DAVIDSONHOMES.COM** 

# The Murray F

The Murray is a spacious two-story home that boasts an open-concept floor plan perfect for modern living. The main floor features a welcoming foyer that leads to a sprawling family room, which is bathed in natural light thanks to its large windows. The family room seamlessly flows into the dining area and kitchen, creating a perfect space for entertaining guests or spending quality time with loved ones. The second floor of The Murray is dedicated to rest and relaxation, featuring a spacious versatile game room, primary suite and three additional bedrooms.

Make it your own with The Murray's flexible floor plan. Just know that offerings vary by location, so please discuss our standard features and upgrade options... with your community's agent.

BEDS

4

**BATHS** 

2.5

**SQFT** 

2,397

**GARAGE** 

2