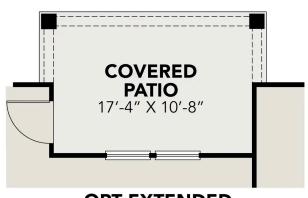

## **Exterior Options**

PARKING H

BEDS

3

**2** 

SQ FT 1,428

OPT EXTENDED COVERED PATIO

**MAIN FLOOR PLAN** 