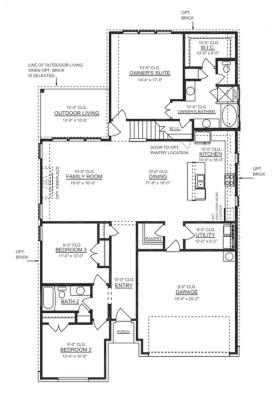

## The Collin A

BEDS
3

**2.5** 

SQ FT **2,251** 

PARKING 2

### **Exterior Options**

OPT. BRICK

OPEN TO GAMEROOM

19'-4" x 16'-0"

### **MAIN FLOOR PLAN**

### The Collin A

Welcome to The Collin! This beautiful home is built with stunning open-concept living in mind. The kitchen island anchors the space overlooking the dining and family rooms. Head outdoors and entertain guests on the covered back patio. After a long day, relax in the tranquil primary suite, complete with dual vanities, a luxurious shower, and two spacious walk-in closets, so no one has to compromise on space. Two secondary bedrooms share a full bath.