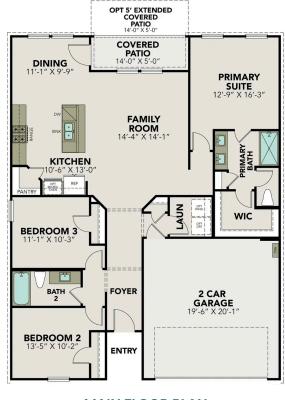

## **Exterior Options**

PARKING H

BEDS

3

**2** 

SQ FT 1,428

OPT EXTENDED COVERED PATIO

**MAIN FLOOR PLAN** 