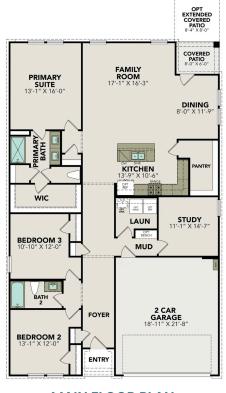

## **Exterior Options**

PARKING H

BEDS

3

**2** 

SQ FT 1,428

OPT EXTENDED COVERED PATIO

**MAIN FLOOR PLAN** 

#### **MAIN FLOOR PLAN**