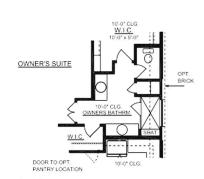

## The Collin A

BEDS
3

**2.5** 

SQ FT **2,251** 

PARKING 2

### The Collin A

Welcome to The Collin! This beautiful home is built with stunning open-concept living in mind. The kitchen island anchors the space overlooking the dining and family rooms. Head outdoors and entertain guests on the covered back patio. After a long day, relax in the tranquil primary suite, complete with dual vanities, a luxurious shower, and two spacious walk-in closets, so no one has to compromise on space. Two secondary bedrooms share a full bath.

2.5

**SQFT** 

2,251

**GARAGE** 

2

OPT. OWNERS BATHRM. W/ EXTENDED SHOWER

#### **OPTIONS**