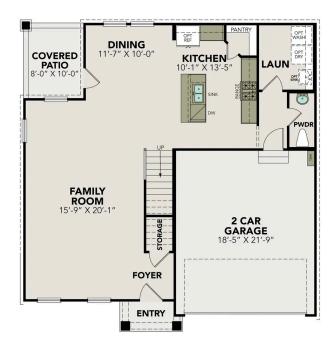

# The Murray F

BEDS 4

**2.5** 

sq ft **2,397** 

PARKING 2

### **Exterior Options**

#### **MAIN FLOOR PLAN**

### Page 1 of 2

Call **(210) 866-8864** 

**DAVIDSONHOMES.COM** 

# The Murray F

The Murray is a spacious two-story home that boasts an open-concept floor plan perfect for modern living. The main floor features a welcoming foyer that leads to a sprawling family room, which is bathed in natural light thanks to its large windows. The family room seamlessly flows into the dining area and kitchen, creating a perfect space for entertaining guests or spending quality time with loved ones. The second floor of The Murray is dedicated to rest and relaxation, featuring a spacious versatile game room, primary suite and three additional bedrooms.

Make it your own with The Murray's flexible floor plan. Just know that offerings vary by location, so please discuss our standard features and upgrade options... with your community's agent.

BEDS

4

**BATHS** 

2.5

**SQFT** 

2,397

**GARAGE** 

2

## OPT BEDROOM 5

Call (210) 866-8864

DAVIDSONHOMES.COM