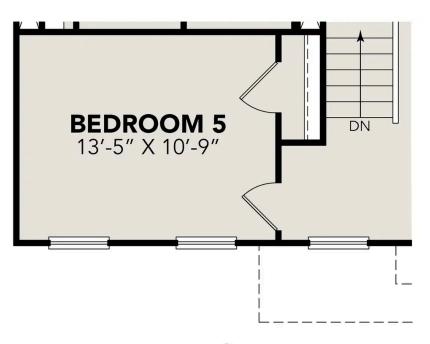

spacious two-story home that boasts an open-concept floor plan perfect for modern living. The main floor features a welcoming foyer that leads to a sprawling family room, which is bathed in natural light thanks to its large windows. The family room seamlessly flows into the dining area and kitchen, creating a perfect space for entertaining guests or spending quality time with loved ones. The second floor of The Murray is dedicated to rest and relaxation, featuring a spacious versatile game room, primary suite and three additional bedrooms.

Make it your own with The Murray's flexible floor plan. Just know that offerings vary by location, so please discuss our standard features and upgrade options... with your community's agent.

BEDS

4

**BATHS** 

2.5

**SQFT** 

2,397

**GARAGE** 

2



## OPT BEDROOM 5







Call (210) 866-8864

DAVIDSONHOMES.COM

## The Collin A



BEDS
3

**2.5** 

SQ FT **2,251** 

PARKING 2

### **Exterior Options**







OPT. BRICK

OPEN TO GAMEROOM

19'-4" x 16'-0"

### **MAIN FLOOR PLAN**

### **UPPER FLOOR PLAN**

### Page 1 of 2

Copyright 2024 Davidson Homes, Inc. | All Rights Reserved | Davidson Homes is a leading builder of quality new homes across the Southeast. Davidson Homes reserves the right to adjust items listed without prior notice or obligation. Such items may include, but are not limited to, options, included features and community information, pricing, amenities, square footage, terms or availability. Features, options, floor plans, elevations, colors, dimensions and photographs are for illustration purposes and may vary from h