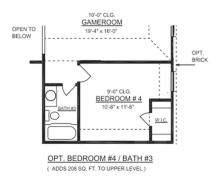

864** 

**DAVIDSONHOMES.COM** 

### The Collin A

Welcome to The Collin! This beautiful home is built with stunning open-concept living in mind. The kitchen island anchors the space overlooking the dining and family rooms. Head outdoors and entertain guests on the covered back patio. After a long day, relax in the tranquil primary suite, complete with dual vanities, a luxurious shower, and two spacious walk-in closets, so no one has to compromise on space. Two secondary bedrooms share a full bath.

Make it your own with The Collin's flexible floor plan. Just know that offerings vary by location, so please discuss our standard features and upgrade options with your community's agent.

**BEDS** 

3

**BATHS** 

2.5

**SQFT** 

2,251

**GARAGE** 

2



OPT. OWNERS BATHRM. W/ EXTENDED SHOWER



#### **OPTIONS**

### Page 2 of 2







Call (210) 866-8864

**DAVIDSONHOMES.COM** 

# The Douglas B



## **Exterior Options**



BEDS

3

**2.5** 

**2,738** 

PARKING 2



MAIN FLOOR PLAN

BEDROOM 2
12'-11" X 12'-0"

GAMES
ROOM
15'-8" X 19'-11"

BEDROOM 3
12'-11" X 12'-0"

### **UPPER FLOOR PLAN**

### Page 1 of 2

Copyright 2024 Davidson Homes, Inc. | All Rights Reserved | Davidson Homes is a leading builder of quality new homes across the Southeast. Davidson Homes reserves the right to adjust items listed without prior notice or obligation. Such items may include, but are not limited to, options, included features and community information, pricing, amenities, square footage, terms or availability. Features, options, floor plans, elevations, colors, dimensions and photographs are f