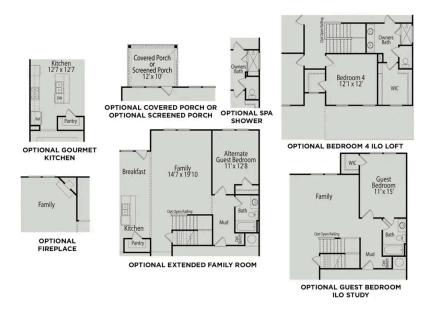

# The Gavin A

| Looking for space that works, this design is for you! This two-story plan offers as<br>much space as possible. Open main living area offering ample light and smooth<br>traffic flow. The kitchen is spectacular offering plenty of cabinetry and the island | J      |
|--------------------------------------------------------------------------------------------------------------------------------------------------------------------------------------------------------------------------------------------------------------|--------|
| is the perfect size. Mudroom and pantry directly off the kitchen for ease of entry                                                                                                                                                                           | BATHS  |
| and access. Prefer four bedrooms instead of three, check out the optional bedroom four with bath three option, a great way to create the space that fits                                                                                                     | 2.5    |
| your needs. Don't forget the pocket office, yes, we made space for that!                                                                                                                                                                                     | SQ FT  |
|                                                                                                                                                                                                                                                              | 2,278  |
|                                                                                                                                                                                                                                                              | GARAGE |

**OPTIONAL FIREPLACE** 

OPTIONAL GOURMET KITCHEN OPT OPTIONS

Owners Bath

OPTIONAL SPA SHOWER

OPTIONAL EXTENDED PORCH

OPTIONS

Page 2 of 2

Copyright 2024 Davidson Homes, Inc. | All Rights Reserved | Davidson Homes is a leading builder of quality new homes across the Southeast. Davidson Homes reserves the right to adjust items listed without prior notice or obligation. Such items may include, but are not limited to, options, included features and community information, pricing, amenities, square footage, terms or availability. Features, options, floor plans, elevations, colors, dimensions and photographs are for illustration purposes and may vary from homes built. Please see your community specialist for details. Equal housing lender. Last updated 05/23/2023.