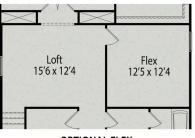

# The Preston A

| One of our most spacious value oriented two-story designs. Corner kitchen with<br>ample space in the pantry, oversized island, and cabinets abound. The popular<br>guest suite option is available on the main level replacing the study. The second | BEDS                  |
|------------------------------------------------------------------------------------------------------------------------------------------------------------------------------------------------------------------------------------------------------|-----------------------|
| floor offers you plenty of versatility, the oversized loft can be transformed into an additional bedroom and flex space creating a less open area with more defined space. Check out the double-door entry into the private owner's suite, the       | BATHS<br><b>2.5</b>   |
| spacious closet offers more than enough room and the owner's bath features separate vanities.                                                                                                                                                        | sq ft<br><b>2,870</b> |
|                                                                                                                                                                                                                                                      | GARAGE                |

**OPTIONAL SCREENED PORCH** 

**OPTIONAL FIREPLACE** 

**OPTIONAL GOURMET KITCHEN** 

**OPTIONAL GUEST SUITE WITH BATH** 

**OPTIONAL SPA SHOWER** 

OPTIONAL FLEX

OPTIONS

2