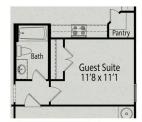

# The Preston A

| One of our most spacious value oriented two-story designs. Corner kitchen with<br>ample space in the pantry, oversized island, and cabinets abound. The popular<br>guest suite option is available on the main level replacing the study. The second | BEDS                  |
|------------------------------------------------------------------------------------------------------------------------------------------------------------------------------------------------------------------------------------------------------|-----------------------|
| floor offers you plenty of versatility, the oversized loft can be transformed into an additional bedroom and flex space creating a less open area with more defined space. Check out the double-door entry into the private owner's suite, the       | BATHS<br><b>2.5</b>   |
| spacious closet offers more than enough room and the owner's bath features separate vanities.                                                                                                                                                        | sq ft<br><b>2,870</b> |
|                                                                                                                                                                                                                                                      | GARAGE                |

**OPTIONAL SCREENED PORCH** 

**OPTIONAL FIREPLACE** 

**OPTIONAL GOURMET KITCHEN** 

**OPTIONAL GUEST SUITE WITH BATH** 

**OPTIONAL SPA SHOWER** 

OPTIONAL FLEX

OPTIONS

2