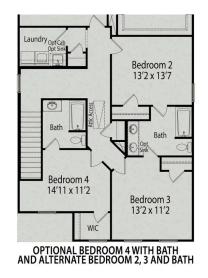

# The Grace A

| Show off your style with the Grace's open-concept floor plan. The family room is   | BEDS  |
|------------------------------------------------------------------------------------|-------|
| perfect for entertaining. The kitchen is complete with a cooks island, an overhang | 3     |
| for barstools, a spacious corner pantry, and a cozy breakfast nook. The oversized  | ·     |
| patio offers enjoyable outdoor space. The private owner's suite is tucked away     | BATHS |
| from the secondary bedrooms. Prefer four bedrooms instead of three? If so, check   | 2.5   |
| out the optional bedroom four with an additional bath option. Make this home       | 2.0   |
| your own!                                                                          | SQ FT |
|                                                                                    | 2,020 |
|                                                                                    | 2,020 |