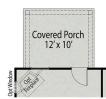

Porch

2

SQ FT 1,409 PARKING 2

DAVIDSON HOMES

MAIN FLOOR PLAN

**OPTIONAL COVERED PORCH** 

Breakfast

**OPTIONAL SCREENED PORCH** 