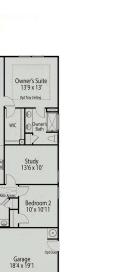

# The Carter A

| Charming single-story ranch home with welcoming front porch. Potential for as many as three bedrooms all on one level. Kitchen complete with oversized island and ample cabinetry. Entertaining is made easy with this open design. | BEDS   |
|-------------------------------------------------------------------------------------------------------------------------------------------------------------------------------------------------------------------------------------|--------|
|                                                                                                                                                                                                                                     | BATHS  |
|                                                                                                                                                                                                                                     | 2      |
|                                                                                                                                                                                                                                     | SQ FT  |
|                                                                                                                                                                                                                                     | 1,409  |
|                                                                                                                                                                                                                                     | GARAGE |

Porch

2

SQ FT 1,409 PARKING 2

DAVIDSON HOMES

MAIN FLOOR PLAN

**OPTIONAL COVERED PORCH** 

Breakfast

**OPTIONAL SCREENED PORCH** 