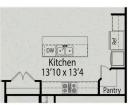

# The Adalynn A

Two-story design offering flexibility on both levels! Open floor plan with all main<br/>areas of the home coming together as one. The spacious pantry off the kitchen is<br/>perfect for all your storage needs, island offers additional seating and prepping<br/>area. Prefer a double wall oven, we have that, check out our Gourmet Kitchen<br/>option. Our popular Guest Suite option is available on the main level replacing the<br/>study. This design offers up to five bedrooms without losing the versatility of a loft<br/>area.BEDS<br/>**3**area.SQ FT