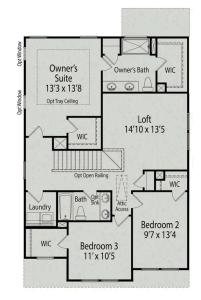

## The Preston A

BEDS 3

**BATHS** 

2.5

sq ft **2,870**  PARKING

**Exterior Options** 

UPPER FLOOR PLAN

# The Preston A

| One of our most spacious value oriented two-story designs. Corner kitchen with<br>ample space in the pantry, oversized island, and cabinets abound. The popular<br>guest suite option is available on the main level replacing the study. The second | BEDS                  |
|------------------------------------------------------------------------------------------------------------------------------------------------------------------------------------------------------------------------------------------------------|-----------------------|
| floor offers you plenty of versatility, the oversized loft can be transformed into an additional bedroom and flex space creating a less open area with more defined space. Check out the double-door entry into the private owner's suite, the       | BATHS<br><b>2.5</b>   |
| spacious closet offers more than enough room and the owner's bath features separate vanities.                                                                                                                                                        | sq ft<br><b>2,870</b> |
|                                                                                                                                                                                                                                                      | GARAGE                |