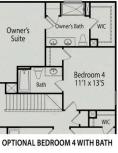

# The Grace A

| Show off your style with the Grace's open-concept floor plan. The family room is   | BEDS  |
|------------------------------------------------------------------------------------|-------|
| perfect for entertaining. The kitchen is complete with a cooks island, an overhang | 3     |
| for barstools, a spacious corner pantry, and a cozy breakfast nook. The oversized  | ·     |
| patio offers enjoyable outdoor space. The private owner's suite is tucked away     | BATHS |
| from the secondary bedrooms. Prefer four bedrooms instead of three? If so, check   | 2.5   |
| out the optional bedroom four with an additional bath option. Make this home       | 2.0   |
| your own!                                                                          | SQ FT |
|                                                                                    | 2,020 |
|                                                                                    | 2,020 |

OPTIONAL INSET FIREPLACE

OPTIONAL BEDROOM 4 WITH BATH