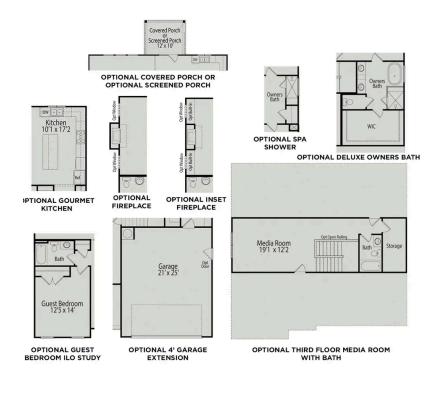

## **PLAN OPTIONS**

# The Hickory

| The Hickory's windows fill the open floor plan with natural light, welcoming you<br>into this charming home. The Kitchen showcases ample counterspace,<br>overlooking the Breakfast and Family Room. A large Study on the first floor offers<br>potential, and the home's second floor features four bedrooms, each with plenty<br>of closet space. The Owner's Suite is separate from the other bedrooms for added<br>privacy, and the fourth bedroom features its own private bath. | BEDS<br>4<br>BATHS<br>3.5                   |
|---------------------------------------------------------------------------------------------------------------------------------------------------------------------------------------------------------------------------------------------------------------------------------------------------------------------------------------------------------------------------------------------------------------------------------------------------------------------------------------|---------------------------------------------|
| Make it your own with The Hickory's flexible floor plan, showcasing an optional gourmet kitchen, a fifth bedroom and more! Offerings vary by location, so please discuss your options with your community's agent.                                                                                                                                                                                                                                                                    | SQ FT<br><b>2,719</b><br>GARAGE<br><b>2</b> |