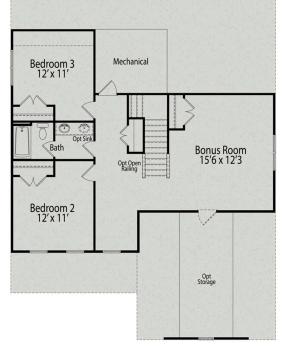

## The Preston A

BEDS 3

**BATHS** 

2.5

sq ft **2,870**  PARKING

**Exterior Options** 

UPPER FLOOR PLAN

# The Preston A

| One of our most spacious value oriented two-story designs. Corner kitchen with<br>ample space in the pantry, oversized island, and cabinets abound. The popular<br>guest suite option is available on the main level replacing the study. The second | BEDS                  |
|------------------------------------------------------------------------------------------------------------------------------------------------------------------------------------------------------------------------------------------------------|-----------------------|
| floor offers you plenty of versatility, the oversized loft can be transformed into an additional bedroom and flex space creating a less open area with more defined space. Check out the double-door entry into the private owner's suite, the       | BATHS<br><b>2.5</b>   |
| spacious closet offers more than enough room and the owner's bath features separate vanities.                                                                                                                                                        | sq ft<br><b>2,870</b> |
|                                                                                                                                                                                                                                                      | GARAGE                |