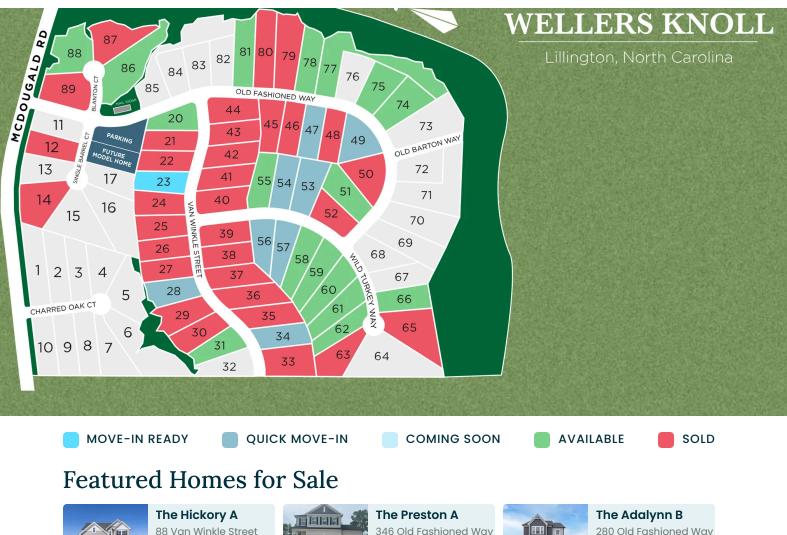

## Wellers Knoll in Lillington, NC **Community Homesite Map**

Anna B. & Kerry T. Call (919) 230-8166

88 Van Winkle Street \$389,000

The Adalynn A 81 Wild Turkey Way \$380,800

346 Old Fashioned Way \$399,000

The Grace C 66 Wild Turkey Way \$345,000

280 Old Fashioned Way \$384,000

The Willow D 99 Wild Turkey Way \$388,000

Copyright 2024 Davidson Homes, Inc. | All Rights Reserved | Davidson Homes is a leading builder of quality new homes across the Southeast. Davidson Homes reserves the right to adjust items listed without prior notice or obligation. Such items may include, but are not limited to, options, included features and community information, pricing, amenities, square footage, terms or availability. Features, options, floor plans, elevations, colors, dimensions and photographs are for illustration purposes and may vary from homes built. Please see your community specialist for details. Equal housing lender.