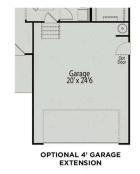

## **Exterior Options**

DAVIDSON

BEDSBATHSSQ FTPARKING321,9172

MAIN FLOOR PLAN

Guest Suite 10'10 x 10'10

**OPTIONAL GUEST SUITE** 

OPTIONAL SCREENED PATIO

OPTIONAL THIRD CAR GARAGE

OPTIONS

OPTIONAL SIDELOAD GARAGE

Garage 18'7 x 22'

Copyright 2024 Davidson Homes, Inc. | All Rights Reserved | Davidson Homes is a leading builder of quality new homes across the Southeast. Davidson Homes reserves the right to adjust items listed without prior notice or obligation. Such items may include, but are not limited to, options, included features and community information, pricing, amenities, square footage, terms or availability. Features, options, floor plans, elevations, colors, dimensions and photographs are for illustration purposes and may vary from homes built. Please see your community specialist for details. Equal housing lender. Last updated 03/19/2024.