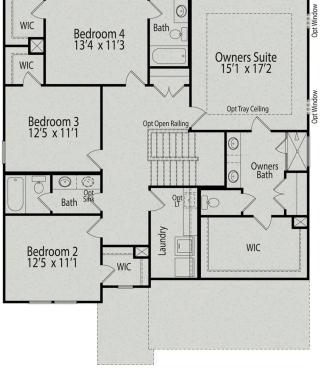

#### **UPPER FLOOR PLAN**

Page 1 of 2

Copyright 2024 Davidson Homes, Inc. | All Rights Reserved | Davidson Homes is a leading builder of quality new homes across the Southeast. Davidson Homes reserves the right to adjust items listed without prior notice or obligation. Such items may include, but are not limited to, options, included features and community information, pricing, amenities, square footage, terms or availability. Features, options, floor plans, elevations, colors, dimensions and photographs are for illustration purposes and may vary from homes built. Please see your community specialist for details. Equal housing lender. Last updated 05/11/2023.

# The Hickory

| The Hickory's windows fill the open floor plan with natural light, welcoming you<br>into this charming home. The Kitchen showcases ample counterspace,<br>overlooking the Breakfast and Family Room. A large Study on the first floor offers<br>potential, and the home's second floor features four bedrooms, each with plenty<br>of closet space. The Owner's Suite is separate from the other bedrooms for added<br>privacy, and the fourth bedroom features its own private bath. | BEDS<br>4<br>BATHS<br>3.5                   |
|---------------------------------------------------------------------------------------------------------------------------------------------------------------------------------------------------------------------------------------------------------------------------------------------------------------------------------------------------------------------------------------------------------------------------------------------------------------------------------------|---------------------------------------------|
| Make it your own with The Hickory's flexible floor plan, showcasing an optional gourmet kitchen, a fifth bedroom and more! Offerings vary by location, so please discuss your options with your community's agent.                                                                                                                                                                                                                                                                    | SQ FT<br><b>2,719</b><br>GARAGE<br><b>2</b> |