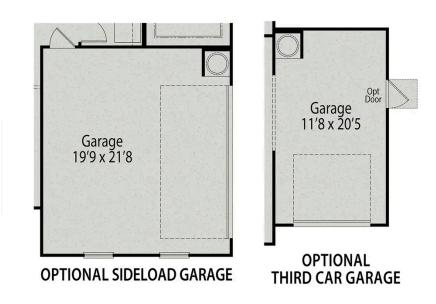

## **Exterior Options**

DAVIDSON

BEDSBATHSSQ FTPARKING321,9172

MAIN FLOOR PLAN

Guest Suite 10'10 x 10'10

**OPTIONAL GUEST SUITE** 

OPTIONAL SCREENED PATIO

OPTIONAL THIRD CAR GARAGE

OPTIONS

OPTIONAL SIDELOAD GARAGE

Garage 18'7 x 22'

Copyright 2024 Davidson Homes, Inc. | All Rights Reserved | Davidson Homes is a leading builder of quality new homes across the Southeast. Davidson Homes reserves the right to adjust items listed without prior notice or obligation. Such items may include, but are not limited to, options, included features and community information, pricing, amenities, square footage, terms or availability. Features, options, floor plans, elevations, colors, dimensions and photographs are for illustration purposes and may vary from homes built. Please see your community specialist for details. Equal housing lender. Last updated 03/19/2024.