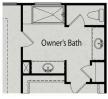

# The Preston A

| One of our most spacious value oriented two-story designs. Corner kitchen with<br>ample space in the pantry, oversized island, and cabinets abound. The popular<br>guest suite option is available on the main level replacing the study. The second | BEDS                  |
|------------------------------------------------------------------------------------------------------------------------------------------------------------------------------------------------------------------------------------------------------|-----------------------|
| floor offers you plenty of versatility, the oversized loft can be transformed into an additional bedroom and flex space creating a less open area with more defined space. Check out the double-door entry into the private owner's suite, the       | BATHS<br><b>2.5</b>   |
| spacious closet offers more than enough room and the owner's bath features separate vanities.                                                                                                                                                        | sq ft<br><b>2,870</b> |
|                                                                                                                                                                                                                                                      | GARAGE                |

**OPTIONAL SCREENED PORCH** 

**OPTIONAL FIREPLACE** 

**OPTIONAL GOURMET KITCHEN** 

**OPTIONAL GUEST SUITE WITH BATH** 

**OPTIONAL SPA SHOWER** 

OPTIONAL FLEX

OPTIONS

2