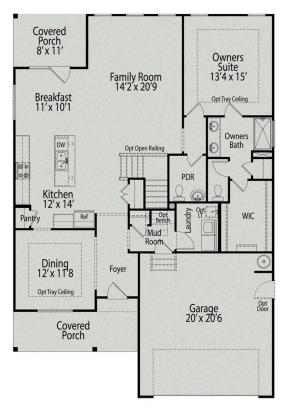

## The Preston A

BEDS 3

**BATHS** 

2.5

sq ft **2,870**  PARKING

**Exterior Options** 

UPPER FLOOR PLAN

# The Preston A

| One of our most spacious value oriented two-story designs. Corner kitchen with<br>ample space in the pantry, oversized island, and cabinets abound. The popular<br>guest suite option is available on the main level replacing the study. The second | BEDS                  |
|------------------------------------------------------------------------------------------------------------------------------------------------------------------------------------------------------------------------------------------------------|-----------------------|
| floor offers you plenty of versatility, the oversized loft can be transformed into an additional bedroom and flex space creating a less open area with more defined space. Check out the double-door entry into the private owner's suite, the       | BATHS<br><b>2.5</b>   |
| spacious closet offers more than enough room and the owner's bath features separate vanities.                                                                                                                                                        | sq ft<br><b>2,870</b> |
|                                                                                                                                                                                                                                                      | GARAGE                |