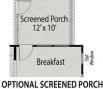

## **Exterior Options**

BEDS 2

**BATHS** 

Patio 12' x 10'

Family Roon 12'4 x 14'1

Breakfast 12'4 x 9'10

O OW

Kitchen 8'9 x 13'3

Porch

2

SQ FT 1,409 PARKING 2

DAVIDSON HOMES

MAIN FLOOR PLAN

**OPTIONAL COVERED PORCH** 

Breakfast

**OPTIONAL SCREENED PORCH** 