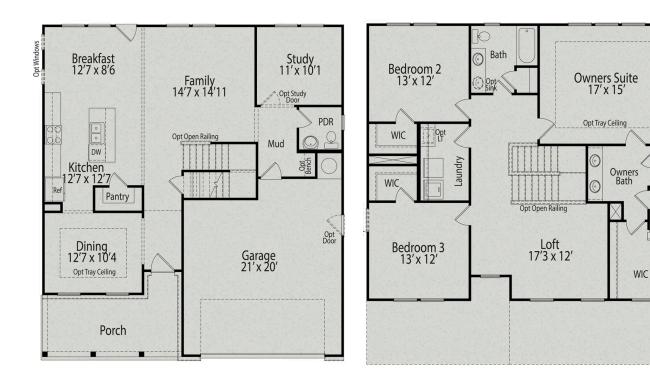

# The Adalynn A

## **Exterior Options**

BEDS

baths 2.5

sq ft **2,517** 

PARKING

-----

MAIN FLOOR PLAN

UPPER FLOOR PLAN

# The Adalynn A

Two-story design offering flexibility on both levels! Open floor plan with all main<br/>areas of the home coming together as one. The spacious pantry off the kitchen is<br/>perfect for all your storage needs, island offers additional seating and prepping<br/>area. Prefer a double wall oven, we have that, check out our Gourmet Kitchen<br/>option. Our popular Guest Suite option is available on the main level replacing the<br/>study. This design offers up to five bedrooms without losing the versatility of a loft<br/>area.BEDS<br/>**3**area.SQ FT

2,517 GARAGE 2

**OPTIONS** 

OPTIONAL GOURMET KITCHEN OPTIONAL GUEST SUITE OPTIONS

Page 2 of 2

Copyright 2024 Davidson Homes, Inc. | All Rights Reserved | Davidson Homes is a leading builder of quality new homes across the Southeast. Davidson Homes reserves the right to adjust items listed without prior notice or obligation. Such items may include, but are not limited to, options, included features and community information, pricing, amenities, square footage, terms or availability. Features, options, floor plans, elevations, colors, dimensions and photographs are for illustration purposes and may vary from homes built. Please see your community specialist for details. Equal housing lender. Last updated 10/26/2023.