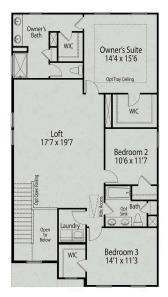

## The Carter A

# The Carter A

| Charming single-story ranch home with welcoming front porch. Potential for as many as three bedrooms all on one level. Kitchen complete with oversized island and ample cabinetry. Entertaining is made easy with this open design. | BEDS   |
|-------------------------------------------------------------------------------------------------------------------------------------------------------------------------------------------------------------------------------------|--------|
|                                                                                                                                                                                                                                     | BATHS  |
|                                                                                                                                                                                                                                     | 2      |
|                                                                                                                                                                                                                                     | SQ FT  |
|                                                                                                                                                                                                                                     | 1,409  |
|                                                                                                                                                                                                                                     | GARAGE |