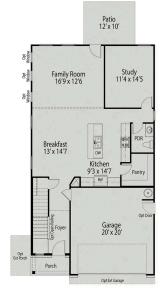

## The Carter A

## **Exterior Options**

BEDS 2

**BATHS** 

Patio 12' x 10'

Family Roon 12'4 x 14'1

Breakfast 12'4 x 9'10

O OW

Kitchen 8'9 x 13'3

Porch

2

SQ FT 1,409 PARKING 2

DAVIDSON HOMES

MAIN FLOOR PLAN

**OPTIONAL COVERED PORCH** 

Breakfast

**OPTIONAL SCREENED PORCH** 

# The Carter A

| Charming single-story ranch home with welcoming front porch. Potential for as many as three bedrooms all on one level. Kitchen complete with oversized island and ample cabinetry. Entertaining is made easy with this open design. | BEDS   |
|-------------------------------------------------------------------------------------------------------------------------------------------------------------------------------------------------------------------------------------|--------|
|                                                                                                                                                                                                                                     | BATHS  |
|                                                                                                                                                                                                                                     | 2      |
|                                                                                                                                                                                                                                     | SQ FT  |
|                                                                                                                                                                                                                                     | 1,409  |
|                                                                                                                                                                                                                                     | GARAGE |