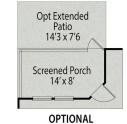

## **Exterior Options**

DAVIDSON

BEDSBATHSSQ FTPARKING321,9172

MAIN FLOOR PLAN

Guest Suite 10'10 x 10'10

**OPTIONAL GUEST SUITE** 

OPTIONAL SCREENED PATIO

OPTIONAL THIRD CAR GARAGE

OPTIONS

OPTIONAL SIDELOAD GARAGE

Garage 18'7 x 22'

Copyright 2024 Davidson Homes, Inc. | All Rights Reserved | Davidson Homes is a leading builder of quality new homes across the Southeast. Davidson Homes reserves the right to adjust items listed without prior notice or obligation. Such items may include, but are not limited to, options, included features and community information, pricing, amenities, square footage, terms or availability. Features, options, floor plans, elevations, colors, dimensions and photographs are for illustration purposes and may vary from homes built. Please see your community specialist for details. Equal housing lender. Last updated 03/19/2024.