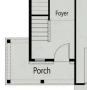

Porch

2

SQ FT 1,409 PARKING 2

DAVIDSON HOMES

MAIN FLOOR PLAN

**OPTIONAL COVERED PORCH** 

Breakfast

**OPTIONAL SCREENED PORCH** 