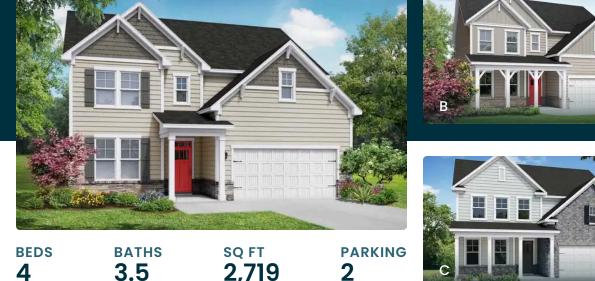

# The Hickory

| The Hickory's windows fill the open floor plan with natural light, welcoming you<br>into this charming home. The Kitchen showcases ample counterspace,<br>overlooking the Breakfast and Family Room. A large Study on the first floor offers<br>potential, and the home's second floor features four bedrooms, each with plenty<br>of closet space. The Owner's Suite is separate from the other bedrooms for added<br>privacy, and the fourth bedroom features its own private bath. | BEDS<br>4<br>BATHS<br>3.5                   |
|---------------------------------------------------------------------------------------------------------------------------------------------------------------------------------------------------------------------------------------------------------------------------------------------------------------------------------------------------------------------------------------------------------------------------------------------------------------------------------------|---------------------------------------------|
| Make it your own with The Hickory's flexible floor plan, showcasing an optional gourmet kitchen, a fifth bedroom and more! Offerings vary by location, so please discuss your options with your community's agent.                                                                                                                                                                                                                                                                    | SQ FT<br><b>2,719</b><br>GARAGE<br><b>2</b> |