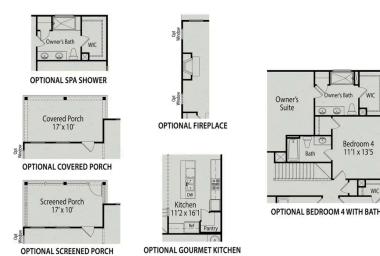

# The Preston A

| One of our most spacious value oriented two-story designs. Corner kitchen with<br>ample space in the pantry, oversized island, and cabinets abound. The popular<br>guest suite option is available on the main level replacing the study. The second | BEDS                  |
|------------------------------------------------------------------------------------------------------------------------------------------------------------------------------------------------------------------------------------------------------|-----------------------|
| floor offers you plenty of versatility, the oversized loft can be transformed into an additional bedroom and flex space creating a less open area with more defined space. Check out the double-door entry into the private owner's suite, the       | BATHS<br><b>2.5</b>   |
| spacious closet offers more than enough room and the owner's bath features separate vanities.                                                                                                                                                        | sq ft<br><b>2,870</b> |
|                                                                                                                                                                                                                                                      | GARAGE                |

**OPTIONAL SCREENED PORCH** 

**OPTIONAL FIREPLACE** 

**OPTIONAL GOURMET KITCHEN** 

**OPTIONAL GUEST SUITE WITH BATH** 

**OPTIONAL SPA SHOWER** 

OPTIONAL FLEX

OPTIONS

2