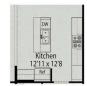

## **Exterior Options**

BEDS 2

**BATHS** 

Patio 12' x 10'

Family Roon 12'4 x 14'1

Breakfast 12'4 x 9'10

O OW

Kitchen 8'9 x 13'3

Porch

2

SQ FT 1,409 PARKING 2

DAVIDSON HOMES

MAIN FLOOR PLAN

**OPTIONAL COVERED PORCH** 

Breakfast

**OPTIONAL SCREENED PORCH** 