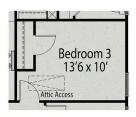

| 2      |
|                                                                                                                                                                                                                                     | SQ FT  |
|                                                                                                                                                                                                                                     | 1,409  |
|                                                                                                                                                                                                                                     | GARAGE |



**OPTIONAL BEDROOM 3** 



**OPTIONAL SPA SHOWER** 

## **OPTIONS**



Page 2 of 2

Copyright 2024 Davidson Homes, Inc. | All Rights Reserved | Davidson Homes is a leading builder of quality new homes across the Southeast. Davidson Homes reserves the right to adjust items listed without prior notice or obligation. Such items may include, but are not limited to, options, included features and community information, pricing, amenities, square footage, terms or availability. Features, options, floor plans, elevations, colors, dimensions and photographs are for illustration purposes and may vary from homes built. Please see your community specialist for details. Equal housing lender. Last updated 05/23/2023.



# The Franklin C



## **Exterior Options**



BEDS

baths 2 sq ft **1,647** 

PA