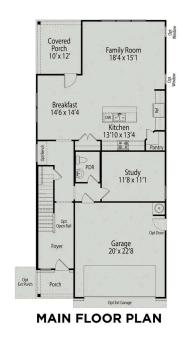

# The Franklin C

| Within this cozy, one-level home lies a modern use of space. From the kitchen's<br>large island to the family room's spacious open-concept, you're surrounded by<br>owner-centric design. The two-car garage gives you extra storage space, and<br>the covered back porch encourages you to sit down, kick your feet up, and enjoy<br>the breeze. | BEDS<br>3<br>BATHS<br>2 |
|---------------------------------------------------------------------------------------------------------------------------------------------------------------------------------------------------------------------------------------------------------------------------------------------------------------------------------------------------|-------------------------|
| Back inside, the isolated Owner's Suite features a beautiful bathroom layout –                                                                                                                                                                                                                                                                    | SQ FT                   |
| complete with a spacious closet. Make it your own with The Franklin's flexible floor                                                                                                                                                                                                                                                              | <b>1,647</b>            |
| plan! Just know that offerings vary by location, so please discuss our standard                                                                                                                                                                                                                                                                   | GARAGE                  |
| features and upgrade options with your community's agent.                                                                                                                                                                                                                                                                                         | <b>2</b>                |