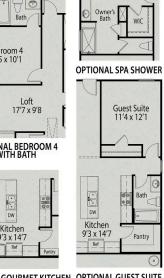

## **Exterior Options**

DAVIDSON

BEDSBATHSSQ FTPARKING321,9172

MAIN FLOOR PLAN

Guest Suite 10'10 x 10'10

**OPTIONAL GUEST SUITE** 

OPTIONAL SCREENED PATIO

OPTIONAL THIRD CAR GARAGE

OPTIONS

OPTIONAL SIDELOAD GARAGE

Garage 18'7 x 22'

Copyright 2024 Davidson Homes, Inc. | All Rights Reserved | Davidson Homes is a leading builder of quality new homes across the Southeast. Davidson Homes reserves the right to adjust items listed without prior notice or obligation. Such items may include, but are not limited to, options, included features and community information, pricing, amenities, square footage, terms or availability. Features, options, floor plans, elevations, colors, dimensions and photographs are for illustration purposes and may vary from homes built. Please see your community specialist for details. Equal housing lender. Last updated 03/19/2024.

OPTIONAL INSET FIREPLACE

OPTIONAL BEDROOM 4 WITH BATH