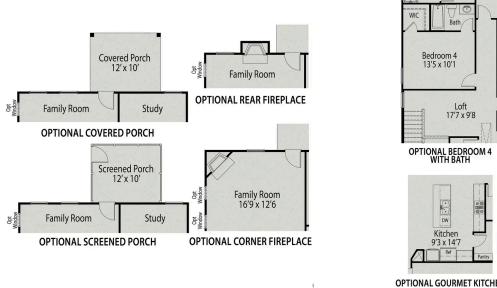

## **Exterior Options**

BEDS 2

**BATHS** 

Patio 12' x 10'

Family Roon 12'4 x 14'1

Breakfast 12'4 x 9'10

O OW

Kitchen 8'9 x 13'3

Porch

2

SQ FT 1,409 PARKING 2

DAVIDSON HOMES

MAIN FLOOR PLAN

**OPTIONAL COVERED PORCH** 

Breakfast

**OPTIONAL SCREENED PORCH** 

## **Exterior Options**

BEDS

baths 2 sq ft **1,647** 

PARKING

dh

DAVIDSON

OPTIONAL GOURMET KITCHEN OPTIONAL

FIREPLACE

OPTIONAL SCREENED PORCH