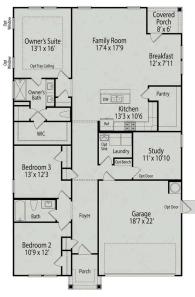

## The Daphne C

## **Exterior Options**

DAVIDSON

BEDSBATHSSQ FTPARKING321,9172

MAIN FLOOR PLAN

Guest Suite 10'10 x 10'10

**OPTIONAL GUEST SUITE** 

OPTIONAL SCREENED PATIO

OPTIONAL THIRD CAR GARAGE

OPTIONS

OPTIONAL SIDELOAD GARAGE

Garage 18'7 x 22'

Copyright 2024 Davidson Homes, Inc. | All Rights Reserved | Davidson Homes is a leading builder of quality new homes across the Southeast. Davidson Homes reserves the right to adjust items listed without prior notice or obligation. Such items may include, but are not limited to, options, included features and community information, pricing, amenities, square footage, terms or availability. Features, options, floor plans, elevations, colors, dimensions and photographs are for illustration purposes and may vary from homes built. Please see your community specialist for details. Equal housing lender. Last updated 03/19/2024.