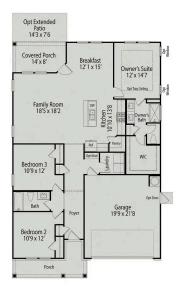

## The Carter A

## **Exterior Options**

BEDS 2

**BATHS** 

Patio 12' x 10'

Family Roon 12'4 x 14'1

Breakfast 12'4 x 9'10

O OW

Kitchen 8'9 x 13'3

Porch

2

SQ FT 1,409 PARKING 2

DAVIDSON HOMES

MAIN FLOOR PLAN

**OPTIONAL COVERED PORCH** 

Breakfast

**OPTIONAL SCREENED PORCH** 

# The Carter A

| Charming single-story ranch home with welcoming front porch. Potential for as many as three bedrooms all on one level. Kitchen complete with oversized island and ample cabinetry. Entertaining is made easy with this open design. | BEDS   |
|-------------------------------------------------------------------------------------------------------------------------------------------------------------------------------------------------------------------------------------|--------|
|                                                                                                                                                                                                                                     | BATHS  |
|                                                                                                                                                                                                                                     | 2      |
|                                                                                                                                                                                                                                     | SQ FT  |
|                                                                                                                                                                                                                                     | 1,409  |
|                                                                                                                                                                                                                                     | GARAGE |