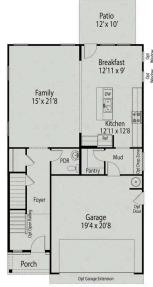

## **Exterior Options**

BEDS 2

**BATHS** 

Patio 12' x 10'

Family Roon 12'4 x 14'1

Breakfast 12'4 x 9'10

O OW

Kitchen 8'9 x 13'3

Porch

2

SQ FT 1,409 PARKING 2

DAVIDSON HOMES

MAIN FLOOR PLAN

**OPTIONAL COVERED PORCH** 

Breakfast

**OPTIONAL SCREENED PORCH** 

# The Carter A

| Charming single-story ranch home with welcoming front porch. Potential for as many as three bedrooms all on one level. Kitchen complete with oversized island and ample cabinetry. Entertaining is made easy with this open design. | BEDS   |
|-------------------------------------------------------------------------------------------------------------------------------------------------------------------------------------------------------------------------------------|--------|
|                                                                                                                                                                                                                                     | BATHS  |
|                                                                                                                                                                                                                                     | 2      |
|                                                                                                                                                                                                                                     | SQ FT  |
|                                                                                                                                                                                                                                     | 1,409  |
|                                                                                                                                                                                                                                     | GARAGE |