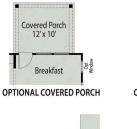

## **Exterior Options**

BEDS 2

**BATHS** 

Patio 12' x 10'

Family Roon 12'4 x 14'1

Breakfast 12'4 x 9'10

O OW

Kitchen 8'9 x 13'3

Porch

2

SQ FT 1,409 PARKING 2

DAVIDSON HOMES

MAIN FLOOR PLAN

**OPTIONAL COVERED PORCH** 

Breakfast

**OPTIONAL SCREENED PORCH** 