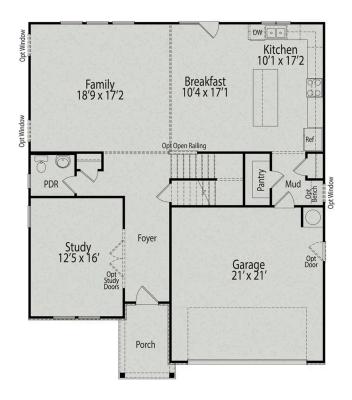

#### MAIN FLOOR PLAN

# The Hickory

| The Hickory's windows fill the open floor plan with natural light, welcoming you<br>into this charming home. The Kitchen showcases ample counterspace,<br>overlooking the Breakfast and Family Room. A large Study on the first floor offers<br>potential, and the home's second floor features four bedrooms, each with plenty<br>of closet space. The Owner's Suite is separate from the other bedrooms for added<br>privacy, and the fourth bedroom features its own private bath. | BEDS<br>4<br>BATHS<br>3.5                   |
|---------------------------------------------------------------------------------------------------------------------------------------------------------------------------------------------------------------------------------------------------------------------------------------------------------------------------------------------------------------------------------------------------------------------------------------------------------------------------------------|---------------------------------------------|
| Make it your own with The Hickory's flexible floor plan, showcasing an optional gourmet kitchen, a fifth bedroom and more! Offerings vary by location, so please discuss your options with your community's agent.                                                                                                                                                                                                                                                                    | SQ FT<br><b>2,719</b><br>GARAGE<br><b>2</b> |