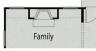

## **Exterior Options**

BEDS 2

**BATHS** 

Patio 12' x 10'

Family Roon 12'4 x 14'1

Breakfast 12'4 x 9'10

O OW

Kitchen 8'9 x 13'3

Porch

2

SQ FT 1,409 PARKING 2

DAVIDSON HOMES

MAIN FLOOR PLAN

**OPTIONAL COVERED PORCH** 

Breakfast

**OPTIONAL SCREENED PORCH** 