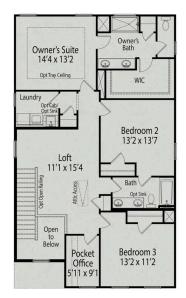

# The Gavin A

| Looking for space that works, this design is for you! This two-story plan offers as<br>much space as possible. Open main living area offering ample light and smooth<br>traffic flow. The kitchen is spectacular offering plenty of cabinetry and the island | J      |
|--------------------------------------------------------------------------------------------------------------------------------------------------------------------------------------------------------------------------------------------------------------|--------|
| is the perfect size. Mudroom and pantry directly off the kitchen for ease of entry                                                                                                                                                                           | BATHS  |
| and access. Prefer four bedrooms instead of three, check out the optional bedroom four with bath three option, a great way to create the space that fits                                                                                                     | 2.5    |
| your needs. Don't forget the pocket office, yes, we made space for that!                                                                                                                                                                                     | SQ FT  |
|                                                                                                                                                                                                                                                              | 2,278  |
|                                                                                                                                                                                                                                                              | GARAGE |