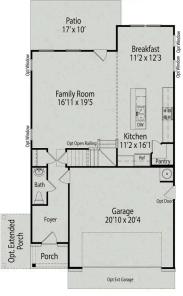

# The Franklin C

| Within this cozy, one-level home lies a modern use of space. From the kitchen's<br>large island to the family room's spacious open-concept, you're surrounded by<br>owner-centric design. The two-car garage gives you extra storage space, and<br>the covered back porch encourages you to sit down, kick your feet up, and enjoy<br>the breeze. | BEDS<br>3<br>BATHS<br>2 |
|---------------------------------------------------------------------------------------------------------------------------------------------------------------------------------------------------------------------------------------------------------------------------------------------------------------------------------------------------|-------------------------|
| Back inside, the isolated Owner's Suite features a beautiful bathroom layout –                                                                                                                                                                                                                                                                    | SQ FT                   |
| complete with a spacious closet. Make it your own with The Franklin's flexible floor                                                                                                                                                                                                                                                              | <b>1,647</b>            |
| plan! Just know that offerings vary by location, so please discuss our standard                                                                                                                                                                                                                                                                   | GARAGE                  |
| features and upgrade options with your community's agent.                                                                                                                                                                                                                                                                                         | <b>2</b>                |

## **Exterior Options**

DAVIDSON

BEDSBATHSSQ FTPARKING321,9172

MAIN FLOOR PLAN

Guest Suite 10'10 x 10'10

**OPTIONAL GUEST SUITE** 

OPTIONAL SCREENED PATIO

OPTIONAL THIRD CAR GARAGE

OPTIONS

OPTIONAL SIDELOAD GARAGE

Garage 18'7 x 22'

Copyright 2024 Davidson Homes, Inc. | All Rights Reserved | Davidson Homes is a leading builder of quality new homes across the Southeast. Davidson Homes reserves the right to adjust items listed without prior notice or obligation. Such items may include, but are not limited to, options, included features and community information, pricing, amenities, square footage, terms or availability. Features, options, floor plans, elevations, colors, dimensions and photographs are for illustration purposes and may vary from homes built. Please see your community specialist for details. Equal housing lender. Last updated 03/19/2024.