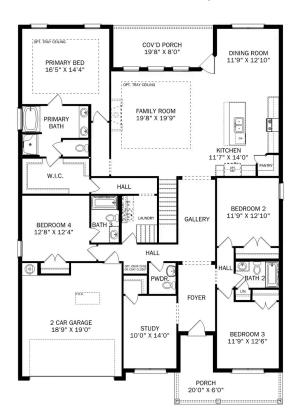

# The Montgomery

BEDS

3

BATHS **7** 

sq ft 1,912 PARKING 2

# The Montgomery with Bonus

With modern touches like an open-concept, homeowner-centric layout, The Montgomery is one-level living at its finest. The kitchen showcases a huge island, corner pantry and stainless-steel appliances. The plan's open family room is perfect for entertaining guests, and the covered porch is easily accessible. Discover the plan's impressive Master Suite, complete with bright, inviting windows and a huge walk-in closet.

Make it your own with The Montgomery's flexible floor plan, featuring an optional bonus room, a covered porch and more! Just know that offerings vary by location, so please discuss our standard features and upgrade options with your community's agent.

BEDS

3

**BATHS** 

2

**SQ FT** 

2,684

**GARAGE** 

2