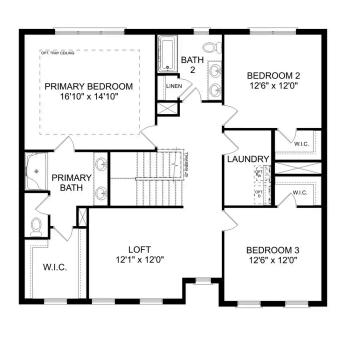

# The Montgomery with Bonus

With modern touches like an open-concept, homeowner-centric layout, The Montgomery is one-level living at its finest. The kitchen showcases a huge island, corner pantry and stainless-steel appliances. The plan's open family room is perfect for entertaining guests, and the covered porch is easily accessible. Discover the plan's impressive Master Suite, complete with bright, inviting windows and a huge walk-in closet.

Make it your own with The Montgomery's flexible floor plan, featuring an optional bonus room, a covered porch and more! Just know that offerings vary by location, so please discuss our standard features and upgrade options with your community's agent.