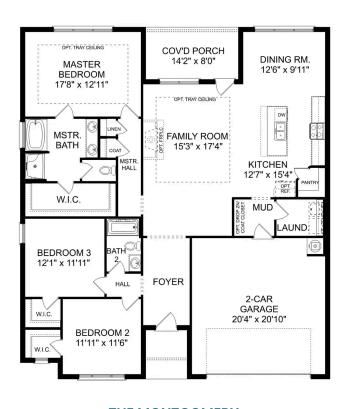

# The Montgomery

BEDS

3

BATHS **7** 

sq ft 1,912 PARKING 2

# The Montgomery with Bonus

With modern touches like an open-concept, homeowner-centric layout, The Montgomery is one-level living at its finest. The kitchen showcases a huge island, corner pantry and stainless-steel appliances. The plan's open family room is perfect for entertaining guests, and the covered porch is easily accessible. Discover the plan's impressive Master Suite, complete with bright, inviting windows and a huge walk-in closet.