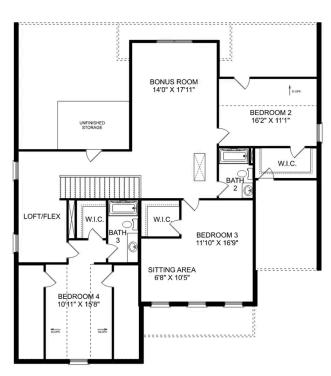

# The Montgomery with Bonus

With modern touches like an open-concept, homeowner-centric layout, The Montgomery is one-level living at its finest. The kitchen showcases a huge island, corner pantry and stainless-steel appliances. The plan's open family room is perfect for entertaining guests, and the covered porch is easily accessible. Discover the plan's impressive Master Suite, complete with bright, inviting windows and a huge walk-in closet.

Make it your own with The Montgomery's flexible floor plan, featuring an optional bonus room, a covered porch and more! Just know that offerings vary by location, so please discuss our standard features and upgrade options with your community's agent.