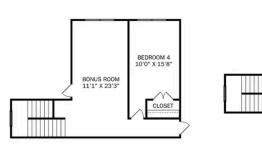

# The Montgomery with Bonus

With modern touches like an open-concept, homeowner-centric layout, The Montgomery is one-level living at its finest. The kitchen showcases a huge island, corner pantry and stainless-steel appliances. The plan's open family room is perfect for entertaining guests, and the covered porch is easily accessible. Discover the plan's impressive Master Suite, complete with bright, inviting windows and a huge walk-in closet.

Make it your own with The Montgomery's flexible floor plan, featuring an optional bonus room, a covered porch and more! Just know that offerings vary by location, so please discuss our standard features and upgrade options with your community's agent.

BEDS

3

**BATHS** 

2

**SQ FT** 

2,684

**GARAGE** 

2