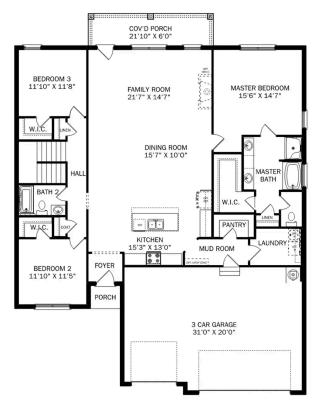

# The Montgomery

BEDS

3

BATHS **7** 

sq ft 1,912 PARKING 2

# The Montgomery with Bonus

With modern touches like an open-concept, homeowner-centric layout, The Montgomery is one-level living at its finest. The kitchen showcases a huge island, corner pantry and stainless-steel appliances. The plan's open family room is perfect for entertaining guests, and the covered porch is easily accessible. Discover the plan's impressive Master Suite, complete with bright, inviting windows and a huge walk-in closet.

Make it your own with The Montgomery's flexible floor plan, featuring an optional bonus room, a covered porch and more! Just know that offerings vary by location, so please discuss our standard features and upgrade options with your community's agent.

BEDS

3

**BATHS** 

2

**SQ FT** 

2,684

**GARAGE** 

2