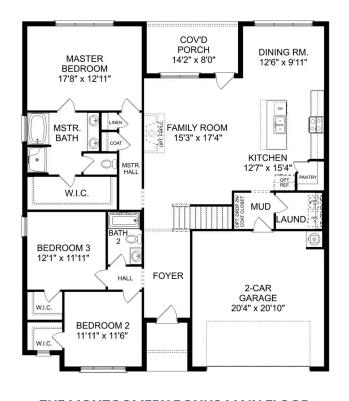

### THE MONTGOMERY BONUS MAIN FLOOR

# The Montgomery with Bonus

With modern touches like an open-concept, homeowner-centric layout, The Montgomery is one-level living at its finest. The kitchen showcases a huge island, corner pantry and stainless-steel appliances. The plan's open family room is perfect for entertaining guests, and the covered porch is easily accessible. Discover the plan's impressive Master Suite, complete with bright, inviting windows and a huge walk-in closet.