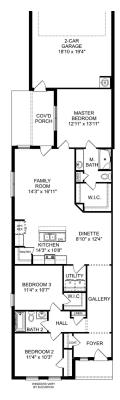

# The Montgomery

BEDS

3

BATHS **7** 

sq ft 1,912 PARKING 2

## **Exterior Options**