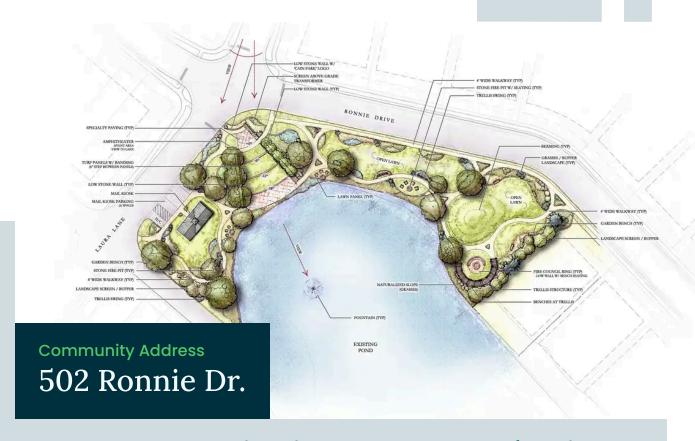

# **Quick Move-In Homes**

UPDATED HOMES **05/19/2024 06** 

COMMUNITY ADDRESS **502 Ronnie Dr.** 

\$429,900

4 Beds 3.5 Baths 2,904 Sq Ft

1909 Rae Court | #37 The Rockford Plan

\$239,900

2 Beds 2 Baths 1,453 Sq Ft