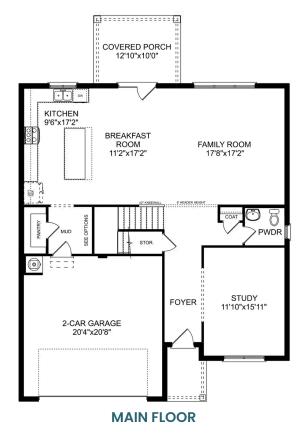

# The Montgomery with Bonus

With modern touches like an open-concept, homeowner-centric layout, The Montgomery is one-level living at its finest. The kitchen showcases a huge island, corner pantry and stainless-steel appliances. The plan's open family room is perfect for entertaining guests, and the covered porch is easily accessible. Discover the plan's impressive Master Suite, complete with bright, inviting windows and a huge walk-in closet.

Make it your own with The Montgomery's flexible floor plan, featuring an optional bonus room, a covered porch and more! Just know that offerings vary by location, so please discuss our standard features and upgrade options with your community's agent.

BEDS

3

**BATHS** 

2

**SQ FT** 

2,684

**GARAGE** 

2