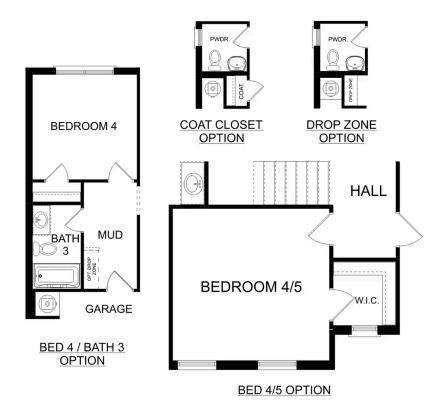

OPTIONAL TRAY
CEILING

OPTIONAL VAULTED
CEILING

OPTIONAL LUXURY MASTER BATH

OPTIONAL BEDROOM 5

**OPTIONAL BATH 3** 

BATH 3

BONUS ROOM 21'6" X 23'3"

W.I.C.

THE KIRKLAND BONUS OPTIONS

Call **(256) 344-3352** 

DAVIDSONHOMES.COM