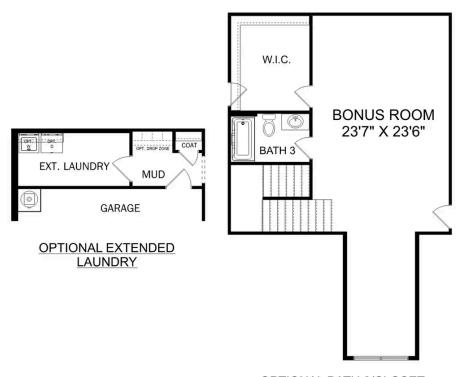

02/19/2024.





Call **(256) 344-3352** 

## DAVIDSONHOMES.COM

## The Rockford with Bonus

With its charming, full-brick exterior, it's no wonder why The Rockford's our bestselling floor plan! A wall of windows floods the family room with natural light, and the kitchen invites you to cook – welcoming you with an oversized island, stainless-steel appliances and a large corner pantry. The isolated Master Suite features plenty of room and a massive walk-in closet.

Make it your own with The Rockford's flexible floor plan, and consider replacing the home office with a fourth bedroom. It's your choice. Just know that offerings vary by location, so please discuss our standard features and upgrade options with your community's agent.

**BEDS** 

**BATHS** 

2.5

**SQFT** 

2,904

**GARAGE** 



**OPTIONAL BATH 3/CLOSET** 

THE ROCKFORD OPTIONS







Call **(256) 344-3352** 

DAVIDSONHOMES.COM

## The Lanier



### **Description**

Within The Lanier's charming, full-brick exterior lies four bedrooms and plenty of space. The three-car garage leads into the home's mud room. The kitchen features a large pantry, double-sided island and more than enough counter space. Once there you'll discover the home's biggest feature – the huge, open-concept layout.

BEDS 4

BATHS 3

SQ FT **2,411** 

PARKING

3





THE LANIER OPTIONS





Call **(256) 344-3352** 

**DAVIDSONHOMES.COM** 

# The Shelby A



**BEDS** 3

**BATHS** 2.5

**SQ FT** 2,452 **PARKING** 

## **Exterior Options**









**UPPER FLOOR** 





Call **(256) 344-3352** 

DAVIDSONHOMES.COM

# The Shelby A

The Shelby welcome