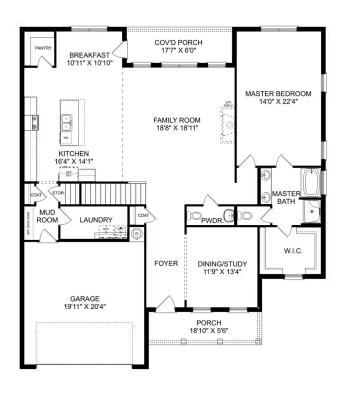

# The Montgomery with Bonus

With modern touches like an open-concept, homeowner-centric layout, The Montgomery is one-level living at its finest. The kitchen showcases a huge island, corner pantry and stainless-steel appliances. The plan's open family room is perfect for entertaining guests, and the covered porch is easily accessible. Discover the plan's impressive Master Suite, complete with bright, inviting windows and a huge walk-in closet.

Make it your own with The Montgomery's flexible floor plan, featuring an optional bonus room, a covered porch and more! Just know that offerings vary by location, so please discuss our standard features and upgrade options with your community's agent.