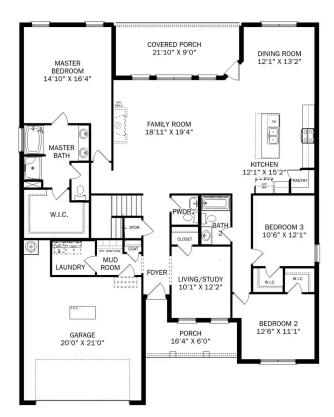

# The Montgomery with Bonus

With modern touches like an open-concept, homeowner-centric layout, The Montgomery is one-level living at its finest. The kitchen showcases a huge island, corner pantry and stainless-steel appliances. The plan's open family room is perfect for entertaining guests, and the covered porch is easily accessible. Discover the plan's impressive Master Suite, complete with bright, inviting windows and a huge walk-in closet.

Make it your own with The Montgomery's flexible floor plan, featuring an optional bonus room, a covered porch and more! Just know that offerings vary by location, so please discuss our standard features and upgrade options with your community's agent.

BEDS

3

**BATHS** 

2

**SQ FT** 

2,684

**GARAGE** 

2