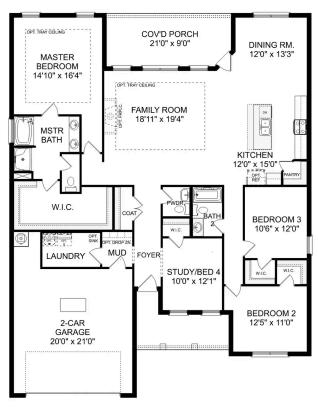

# The Montgomery

BEDS

3

BATHS **7** 

sq ft 1,912 PARKING 2

# The Montgomery with Bonus

With modern touches like an open-concept, homeowner-centric layout, The Montgomery is one-level living at its finest. The kitchen showcases a huge island, corner pantry and stainless-steel appliances. The plan's open family room is perfect for entertaining guests, and the covered porch is easily accessible. Discover the plan's impressive Master Suite, complete with bright, inviting windows and a huge walk-in closet.