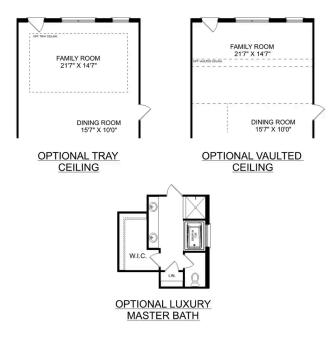

OPTIONAL TRAY
CEILING

OPTIONAL VAULTED
CEILING

OPTIONAL LUXURY MASTER BATH

OPTIONAL BEDROOM 5

**OPTIONAL BATH 3** 

BATH 3

BONUS ROOM 21'6" X 23'3"

W.I.C.

THE KIRKLAND BONUS OPTIONS

Call **(256) 344-3352** 

DAVIDSONHOMES.COM