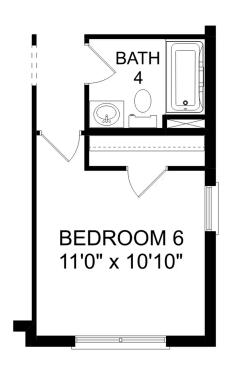

Make it your own with The Madison's flexible floor plan. Just know that offerings vary by location, so please discuss our standard features and upgrade options with your community's agent.

BEDS

5

**BATHS** 

4

SQ FT

3,199

**GARAGE** 

2

OPT. BEDROOM 6

THE MADISON OPTIONS

Call (256) 344-3352 DAVIDSONHOMES.COM