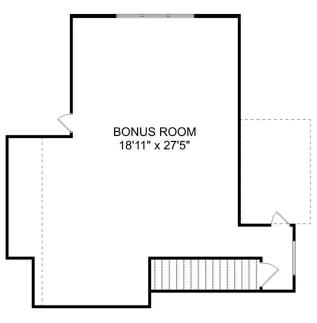

### THE MONTGOMERY BONUS UPPER FLOOR

Make it your own with The Montgomery's flexible floor plan, featuring an optional bonus room, a covered porch and more! Just know that offerings vary by location, so please discuss our standard features and upgrade options with your community's agent.