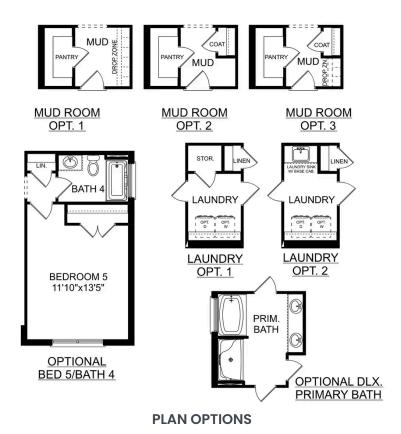

## The Madison A

Behind the Madison's gorgeous brick exterior lies a massive layout, featuring five bedrooms, an elegant dining room and a welcoming study. From the designer kitchen's stainless-steel appliances to its oversized island, you'll want to make all your meals at home. The upstairs bonus room is perfect for family movie nights, and the Master Suite features a huge walk-in closet!

4

SQ FT

3,199

**GARAGE** 

2

OPT. BEDROOM 6

THE MADISON OPTIONS

Call (256) 344-3352 DAVIDSONHOMES.COM