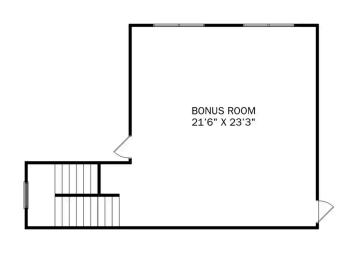

# The Montgomery with Bo... Exterior Options

**BEDS** 3

**BATHS** 

**SQ FT** 2,684 **PARKING** 

### THE MONTGOMERY BONUS MAIN FLOOR

### THE MONTGOMERY BONUS UPPER FLOOR

# The Montgomery with Bonus

With modern touches like an open-concept, homeowner-centric layout, The Montgomery is one-level living at its finest. The kitchen showcases a huge island, corner pantry and stainless-steel appliances. The plan's open family room is perfect for entertaining guests, and the covered porch is easily accessible. Discover the plan's impressive Master Suite, complete with bright, inviting windows and a huge walk-in closet.

Make it your own with The Montgomery's flexible floor plan, featuring an optional bonus room, a covered porch and more! Just know that offerings vary by location, so please discuss our standard features and upgrade options with your community's agent.