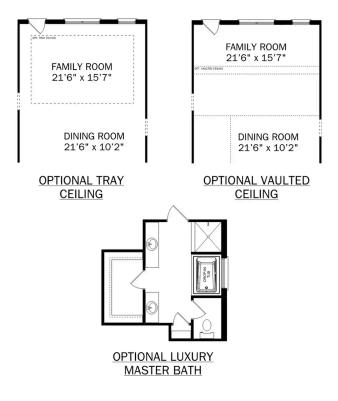

## The Lanier

### **Description**

Within The Lanier's charming, full-brick exterior lies four bedrooms and plenty of space. The three-car garage leads into the home's mud room. The kitchen features a large pantry, double-sided island and more than enough counter space. Once there you'll discover the home's biggest feature – the huge, open-concept layout.

BEDS 4

BATHS 3

SQ FT **2,411** 

PARKING

3

THE LANIER OPTIONS

Call **(256) 344-3352** 

**DAVIDSONHOMES.COM** 