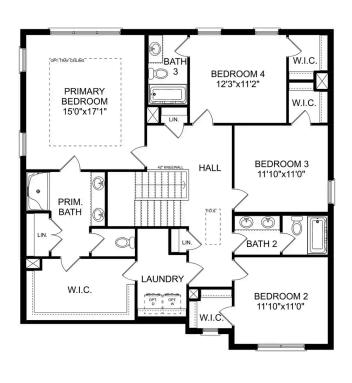

### THE MADISON MAIN FLOOR

### THE MADISON UPPER FLOOR

## The Madison A

Behind the Madison's gorgeous brick exterior lies a massive layout, featuring five bedrooms, an elegant dining room and a welcoming study. From the designer kitchen's stainless-steel appliances to its oversized island, you'll want to make all your meals at home. The upstairs bonus room is perfect for family movie nights, and the Master Suite features a huge walk-in closet!

4

SQ FT

3,199

**GARAGE** 

2

OPT. BEDROOM 6

THE MADISON OPTIONS

Call (256) 344-3352 DAVIDSONHOMES.COM