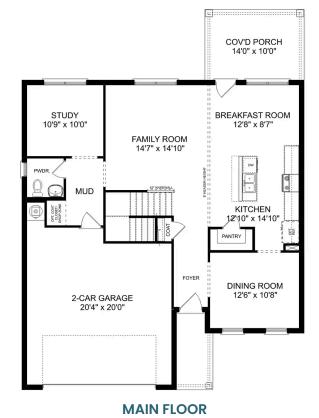

# The Montgomery with Bonus

With modern touches like an open-concept, homeowner-centric layout, The Montgomery is one-level living at its finest. The kitchen showcases a huge island, corner pantry and stainless-steel appliances. The plan's open family room is perfect for entertaining guests, and the covered porch is easily accessible. Discover the plan's impressive Master Suite, complete with bright, inviting windows and a huge walk-in closet.

Make it your own with The Montgomery's flexible floor plan, featuring an optional bonus room, a covered porch and more! Just know that offerings vary by location, so please discuss our standard features and upgrade options with your community's agent.