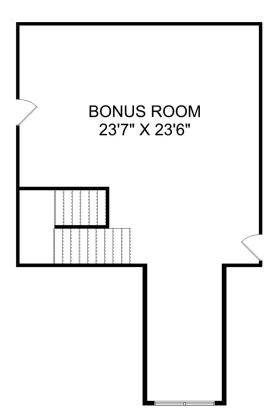

### THE MONTGOMERY BONUS UPPER FLOOR

BEDS

3

**BATHS** 

2

**SQ FT** 

2,684

**GARAGE** 

2