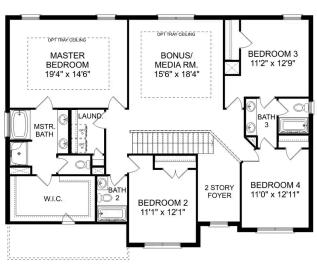

### THE MADISON MAIN FLOOR

### THE MADISON UPPER FLOOR

## The Madison A

Behind the Madison's gorgeous brick exterior lies a massive layout, featuring five bedrooms, an elegant dining room and a welcoming study. From the designer kitchen's stainless-steel appliances to its oversized island, you'll want to make all your meals at home. The upstairs bonus room is perfect for family movie nights, and the Master Suite features a huge walk-in closet!

Make it your own with The Madison's flexible floor plan. Just know that offerings vary by location, so please discuss our standard features and upgrade options with your community's agent.

BEDS

5

**BATHS** 

4

SQ FT

3,199

**GARAGE** 

2

OPT. BEDROOM 6

THE MADISON OPTIONS

Call (256) 344-3352 DAVIDSONHOMES.COM