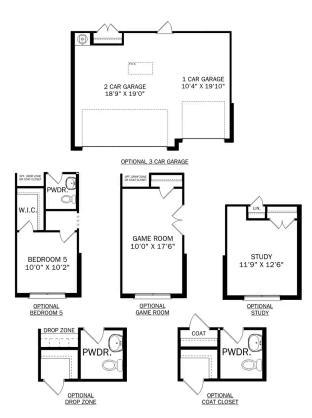

### OPT. COAT CLOSET OR DROP ZONE

### OPT. STUDY NOOK

OPT. POWDER BATH
THE MONTGOMERY OPTIONS

THE MONTGOMERY

Copyright 2024 Davidson Homes, Inc. | All Rights Reserved | Davidson Homes is a leading builder of quality new homes across the Southeast. Davidson Homes reserves the right to adjust items listed without prior notice or obligation. Such items may include, but are not limited to, options, included features and community information, pricing, amenities, square footage, terms or availability. Features, options, floor plans, elevations, colors, dimensions and photographs are for illustration purposes and may vary from homes built. Please see your community specialist for details. Equal housing lender. Last updated 03/16/2023.