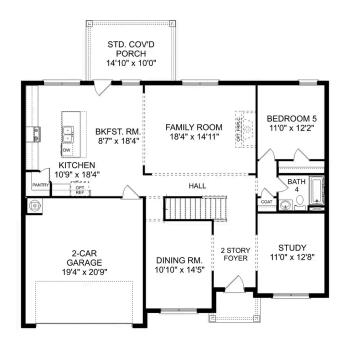

### THE MADISON MAIN FLOOR

## The Madison A

Behind the Madison's gorgeous brick exterior lies a massive layout, featuring five bedrooms, an elegant dining room and a welcoming study. From the designer kitchen's stainless-steel appliances to its oversized island, you'll want to make all your meals at home. The upstairs bonus room is perfect for family movie nights, and the Master Suite features a huge walk-in closet!

Make it your own with The Madison's flexible floor plan. Just know that offerings vary by location, so please discuss our standard features and upgrade options with your community's agent.

BEDS

5

**BATHS** 

4

SQ FT

3,199

**GARAGE** 

2

OPT. BEDROOM 6

THE MADISON OPTIONS

Call (256) 344-3352 DAVIDSONHOMES.COM