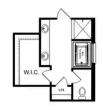

OPTIONAL TRAY
CEILING

OPTIONAL VAULTED
CEILING

OPTIONAL LUXURY MASTER BATH

OPTIONAL BEDROOM 5

**OPTIONAL BATH 3** 

BATH 3

BONUS ROOM 21'6" X 23'3"

W.I.C.

THE KIRKLAND BONUS OPTIONS

Call **(256) 344-3352** 

DAVIDSONHOMES.COM