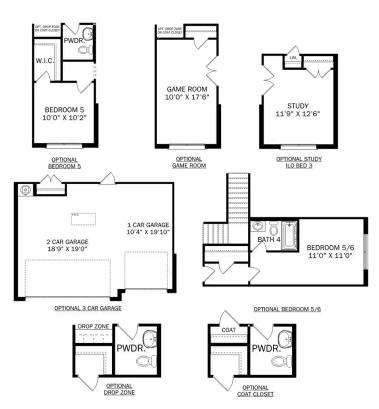

THE MONTGOMERY BONUS OPTIONS

Call **(256) 344-3352** 

DAVIDSONHOMES.COM

### OPT. COAT CLOSET OR DROP ZONE

### OPT. STUDY NOOK

OPT. POWDER BATH
THE MONTGOMERY OPTIONS

THE MONTGOMERY

Copyright 2024 Davidson Homes, Inc. | All Rights Reserved | Davidson Homes is a leading builder of quality new homes across the Southeast. Davidson Homes reserves the right to adjust items listed without prior notice or obligation. Such items may include, but are not limited to, options, included features and community information, pricing, amenities, square footage, terms or availability. Features, options, floor plans, elevations, colors, dimensions and photographs are for illustration purposes and may vary from homes built. Please see your community specialist for details. Equal housing lender. Last updated 03/16/2023.