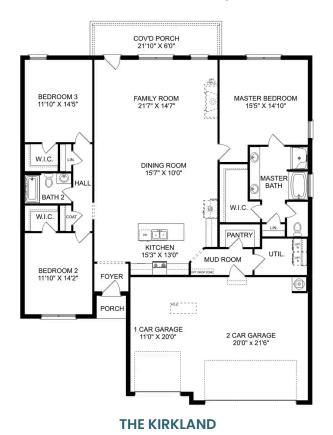

# The Kirkland

### **Description**

Behind the Kirkland's lovely, fullbrick exterior lies a beautiful home. The foyer immediately opens up into a stunning, open-concept living space, combining the dining room, family room and kitchen.

**BEDS** 3

**BATHS** 

**SQ FT** 2,076 **PARKING** 

THE KIRKLAND OPTIONS

Copyright 2024 Davidson Homes, Inc. | All Rights Reserved | Davidson Homes is a leading builder of quality new homes across the Southeast.