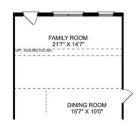

### **Description**

Behind the Kirkland's lovely, fullbrick exterior lies a beautiful home. The foyer immediately opens up into a stunning, open-concept living space, combining the dining room, family room and kitchen.

**BEDS** 3

**BATHS** 

**SQ FT** 2,076 **PARKING** 

THE KIRKLAND OPTIONS

Copyright 2024 Davidson Homes, Inc. | All Rights Reserved | Davidson Homes is a leading builder of quality new homes across the Southeast.