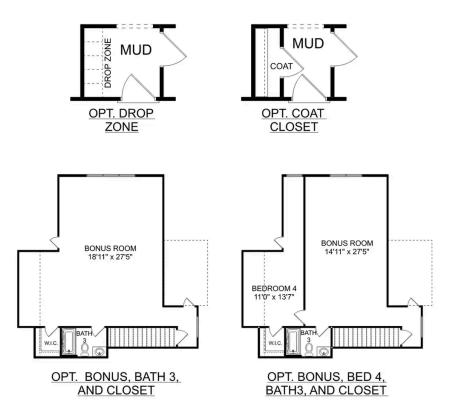

# The Montgomery

BEDS

3

BATHS **7** 

sq ft 1,912 PARKING 2

## **Exterior Options**

### OPT. COAT CLOSET OR DROP ZONE

### OPT. STUDY NOOK

OPT. POWDER BATH
THE MONTGOMERY OPTIONS

THE MONTGOMERY

Copyright 2024 Davidson Homes, Inc. | All Rights Reserved | Davidson Homes is a leading builder of quality new homes across the Southeast. Davidson Homes reserves the right to adjust items listed without prior notice or obligation. Such items may include, but are not limited to, options, included features and community information, pricing, amenities, square footage, terms or availability. Features, options, floor plans, elevations, colors, dimensions and photographs are for illustration purposes and may vary from homes built. Please see your community specialist for details. Equal housing lender. Last updated 03/16/2023.