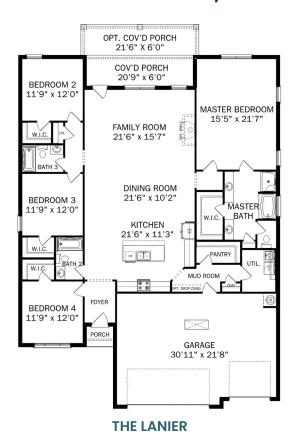

## The Lanier

### **Description**

Within The Lanier's charming, full-brick exterior lies four bedrooms and plenty of space. The three-car garage leads into the home's mud room. The kitchen features a large pantry, double-sided island and more than enough counter space. Once there you'll discover the home's biggest feature – the huge, open-concept layout.

BEDS 4

BATHS 3

SQ FT **2,411** 

PARKING

3

THE LANIER OPTIONS

Call **(256) 344-3352** 

**DAVIDSONHOMES.COM** 