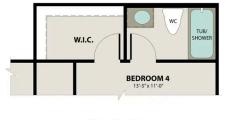

# The Acadia A with 3-Car ... Exterior Options

dh

DAVIDSON

B with 3-

sq ft 2,153

PRIMARY SHOWER W/SEAT

Car Garage

**BATHS** 

#### MAIN FLOOR PLAN

PARKING

3

SHOWER I.L.O. **TUB AT BATH 2** 

Copyright 2024 Davidson Homes, Inc. | All Rights Reserved | Davidson Homes is a leading builder of quality new homes across the Southeast. Davidson Homes reserves the right to adjust items listed without prior notice or obligation. Such items may include, but are not limited to, options, included features and community information, pricing, amenities, square footage, terms or availability. Features, options, floor plans, elevations, colors, dimensions and photographs are for illustration purposes and may vary from homes built. Please see your community specialist for details. Equal housing lender. Last updated 02/26/2024.