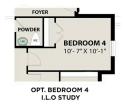

# The Acadia A with 3-Car ... Exterior Options

dh

DAVIDSON

B with 3-

sq ft 2,153

PRIMARY SHOWER W/SEAT

Car Garage

**BATHS** 

3

#### MAIN FLOOR PLAN

PARKING

3

SHOWER I.L.O. **TUB AT BATH 2** 

Copyright 2024 Davidson Homes, Inc. | All Rights Reserved | Davidson Homes is a leading builder of quality new homes across the Southeast. Davidson Homes reserves the right to adjust items listed without prior notice or obligation. Such items may include, but are not limited to, options, included features and community information, pricing, amenities, square footage, terms or availability. Features, options, floor plans, elevations, colors, dimensions and photographs are for illustration purposes and may vary from homes built. Please see your community specialist for details. Equal housing lender. Last updated 02/26/2024.