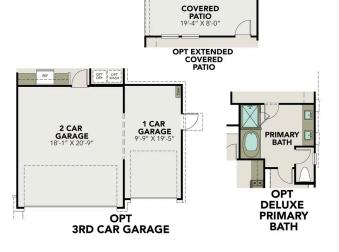

# The Acadia A with 3-Car ... Exterior Options

dh

DAVIDSON

B with 3-

sq ft 2,153

PRIMARY SHOWER W/SEAT

Car Garage

**BATHS** 

3

#### MAIN FLOOR PLAN

PARKING

3

SHOWER I.L.O. **TUB AT BATH 2** 

Copyright 2024 Davidson Homes, Inc. | All Rights Reserved | Davidson Homes is a leading builder of quality new homes across the Southeast. Davidson Homes reserves the right to adjust items listed without prior notice or obligation. Such items may include, but are not limited to, options, included features and community information, pricing, amenities, square footage, terms or availability. Features, options, floor plans, elevations, colors, dimensions and photographs are for illustration purposes and may vary from homes built. Please see your community specialist for details. Equal housing lender. Last updated 02/26/2024.