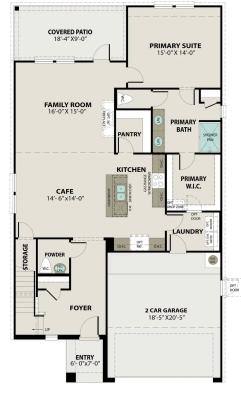

#### **UPPER FLOOR PLAN**

Page 1 of 2

Copyright 2024 Davidson Homes, Inc. | All Rights Reserved | Davidson Homes is a leading builder of quality new homes across the Southeast. Davidson Homes reserves the right to adjust items listed without prior notice or obligation. Such items may include, but are not limited to, options, included features and community information, pricing, amenities, square footage, terms or availability. Features, options, floor plans, elevations, colors, dimensions and photographs are for illustration purposes and may vary from homes built. Please see your community specialist for details. Equal housing lender. Last updated 11/21/2023.

# The Tierra A

| Welcome to the Tierra! The foyer welcomes guests into a spacious, open concept kitchen/café/family room area. This floor plan features a convenient first floor owners suite with an impressive en suite bath and a spacious closet connected to the home's laundry room. Upstairs, you'll find a versatile game room area and three more bedrooms, giving everyone their own space! | BEDS<br>4<br>BATHS    |
|--------------------------------------------------------------------------------------------------------------------------------------------------------------------------------------------------------------------------------------------------------------------------------------------------------------------------------------------------------------------------------------|-----------------------|
| thee more bedrooms, giving everyone their own space:                                                                                                                                                                                                                                                                                                                                 | 2.5                   |
| Make it your own with The Tierra's flexible floor plan. Just know that offerings vary by location, so please discuss our standard features and upgrade options with your community's agent.                                                                                                                                                                                          | sq ft<br><b>2,407</b> |
|                                                                                                                                                                                                                                                                                                                                                                                      | garage                |