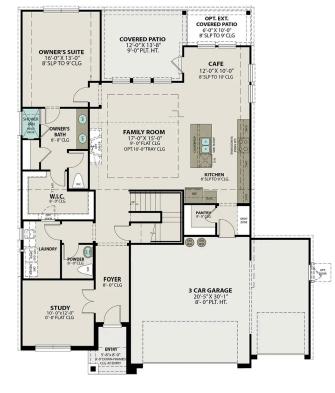

# The George A

### **Exterior Options**

#### MAIN FLOOR PLAN

OWNER' BATH

OPT. SUPER SHOWER

DAVIDSON HOMES

OPT. BONUS ROOM W/BEDROOM 5

#### **PLAN OPTIONS**

Copyright 2024 Davidson Homes, Inc. | All Rights Reserved | Davidson Homes is a leading builder of quality new homes across the Southeast. Davidson Homes reserves the right to adjust items listed without prior notice or obligation. Such items may include, but are not limited to, options, included features and community information, pricing, amenities, square footage, terms or availability. Features, options, floor plans, elevations, colors, dimensions and photographs are for illustration purposes and may vary from homes built. Please see your community specialist for details. Equal housing lender. Last updated 11/14/2023.