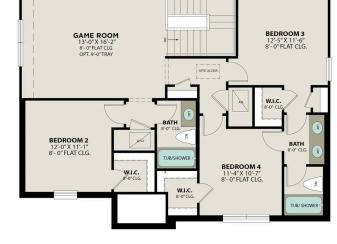

### ENSUITE 11'-6" X 12'-0" GAME ROOM 17'- 3" X 17'-6" w.i.c. TUB/ MECH TUB/ ATTIC ACCESS ВАТН З 8'-0' LAV **BEDROOM 4** 11'-8" X 10'-5" OPEN TO BELOW **BEDROOM 3** 11'-0" X 11'-0"

#### MAIN FLOOR PLAN

#### **UPPER FLOOR PLAN**

Copyright 2024 Davidson Homes, Inc. | All Rights Reserved | Davidson Homes is a leading builder of quality new homes across the Southeast. Davidson Homes reserves the right to adjust items listed without prior notice or obligation. Such items may include, but are not limited to, options, included features and community information, pricing, amenities, square footage, terms or availability. Features, options, floor plans, elevations, colors, dimensions and photographs are for illustration purposes and may vary from homes built. Please see your community specialist for details. Equal housing lender. Last updated 11/20/2023.