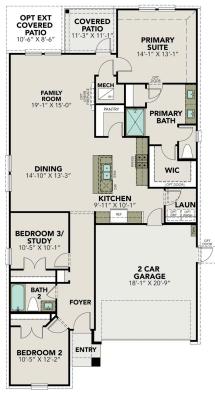

# The Acadia A with 3-Car ... Exterior Options

dh

DAVIDSON

B with 3-

sq ft 2,153

PRIMARY SHOWER W/SEAT

Car Garage

**BATHS** 

3

#### MAIN FLOOR PLAN

PARKING

3

SHOWER I.L.O. **TUB AT BATH 2** 

Copyright 2024 Davidson Homes, Inc. | All Rights Reserved | Davidson Homes is a leading builder of quality new homes across the Southeast. Davidson Homes reserves the right to adjust items listed without prior notice or obligation. Such items may include, but are not limited to, options, included features and community information, pricing, amenities, square footage, terms or availability. Features, options, floor plans, elevations, colors, dimensions and photographs are for illustration purposes and may vary from homes built. Please see your community specialist for details. Equal housing lender. Last updated 02/26/2024.