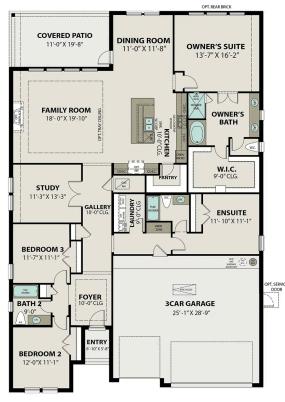

# The George A

### **Exterior Options**

#### MAIN FLOOR PLAN

OWNER' BATH

OPT. SUPER SHOWER

DAVIDSON HOMES

OPT. BONUS ROOM W/BEDROOM 5

#### **PLAN OPTIONS**

Copyright 2024 Davidson Homes, Inc. | All Rights Reserved | Davidson Homes is a leading builder of quality new homes across the Southeast. Davidson Homes reserves the right to adjust items listed without prior notice or obligation. Such items may include, but are not limited to, options, included features and community information, pricing, amenities, square footage, terms or availability. Features, options, floor plans, elevations, colors, dimensions and photographs are for illustration purposes and may vary from homes built. Please see your community specialist for details. Equal housing lender. Last updated 11/14/2023.