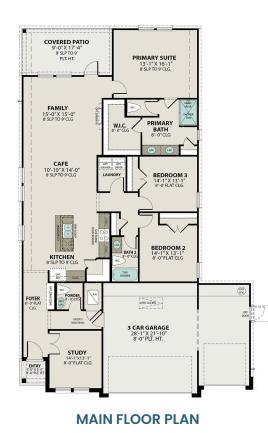

# The Acadia A with 3-Car ... Exterior Options

dh

DAVIDSON

B with 3-

sq ft 2,153

PRIMARY SHOWER W/SEAT

Car Garage

**BATHS** 

3

#### MAIN FLOOR PLAN

PARKING

3

SHOWER I.L.O. **TUB AT BATH 2** 

Copyright 2024 Davidson Homes, Inc. | All Rights Reserved | Davidson Homes is a leading builder of quality new homes across the Southeast. Davidson Homes reserves the right to adjust items listed without prior notice or obligation. Such items may include, but are not limited to, options, included features and community information, pricing, amenities, square footage, terms or availability. Features, options, floor plans, elevations, colors, dimensions and photographs are for illustration purposes and may vary from homes built. Please see your community specialist for details. Equal housing lender. Last updated 02/26/2024.