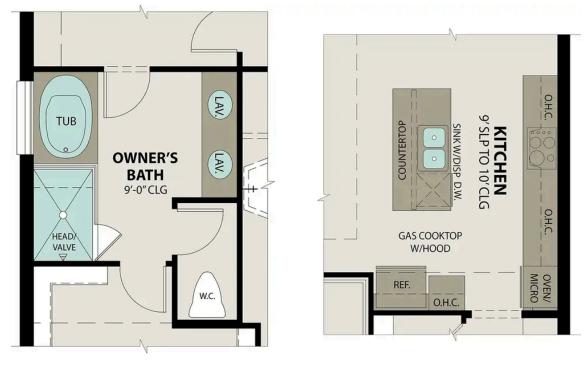

#### MAIN FLOOR PLAN

OWNER' BATH

OPT. SUPER SHOWER

DAVIDSON HOMES

OPT. BONUS ROOM W/BEDROOM 5

#### MAIN FLOOR PLAN