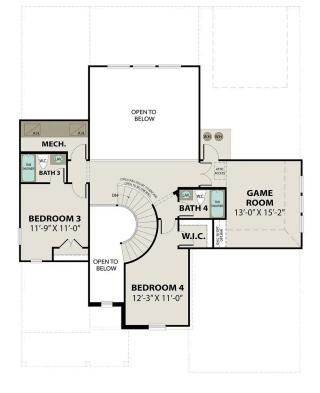

#### **UPPER FLOOR PLAN**

Page 1 of 2

Copyright 2024 Davidson Homes, Inc. | All Rights Reserved | Davidson Homes is a leading builder of quality new homes across the Southeast. Davidson Homes reserves the right to adjust items listed without prior notice or obligation. Such items may include, but are not limited to, options, included features and community information, pricing, amenities, square footage, terms or availability. Features, options, floor plans, elevations, colors, dimensions and photographs are for illustration purposes and may vary from homes built. Please see your community specialist for details. Equal housing lender. Last updated 12/15/2023.

# The Victoria A

| Welcome to the Victoria! This spacious floor plan gives room for everyone with its four bedrooms/bathrooms, study and game room. The kitchen features an oversized island and an adjourning butler's pantry with a full-size pantry off to the side. The primary suite is conveniently located on the main floor showcasing expansive windows allowing for plenty of natural light. Inside the 3-car tandem garage, you'll find plenty of room for both cars and your extra stuff. | BEDS<br>4<br>BATHS<br>4 |
|------------------------------------------------------------------------------------------------------------------------------------------------------------------------------------------------------------------------------------------------------------------------------------------------------------------------------------------------------------------------------------------------------------------------------------------------------------------------------------|-------------------------|
| Make it your own with The Victoria's flexible floor plan, featuring a variety of                                                                                                                                                                                                                                                                                                                                                                                                   | SQ FT                   |
| options and selections. Just know that offerings vary by location, so please                                                                                                                                                                                                                                                                                                                                                                                                       | <b>3,370</b>            |
| discuss our standard features and upgrade options with your community's                                                                                                                                                                                                                                                                                                                                                                                                            | GARAGE                  |
| agent.                                                                                                                                                                                                                                                                                                                                                                                                                                                                             | <b>3</b>                |