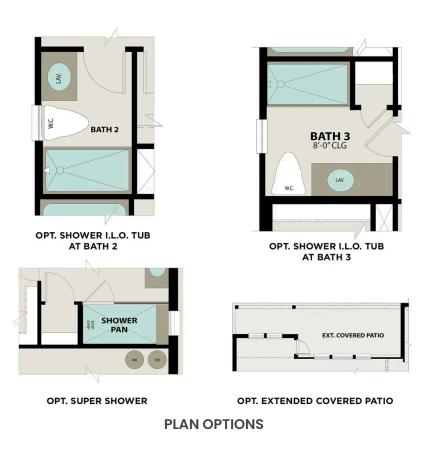

# The Acadia A with 3-Car ... Exterior Options

dh

DAVIDSON

B with 3-

sq ft 2,153

PRIMARY SHOWER W/SEAT

Car Garage

**BATHS** 

#### MAIN FLOOR PLAN

PARKING

3

SHOWER I.L.O. **TUB AT BATH 2** 

Copyright 2024 Davidson Homes, Inc. | All Rights Reserved | Davidson Homes is a leading builder of quality new homes across the Southeast. Davidson Homes reserves the right to adjust items listed without prior notice or obligation. Such items may include, but are not limited to, options, included features and community information, pricing, amenities, square footage, terms or availability. Features, options, floor plans, elevations, colors, dimensions and photographs are for illustration purposes and may vary from homes built. Please see your community specialist for details. Equal housing lender. Last updated 02/26/2024.