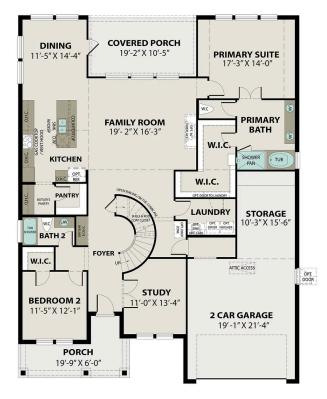

#### MAIN FLOOR PLAN

# The Victoria A

| Welcome to the Victoria! This spacious floor plan gives room for everyone with its four bedrooms/bathrooms, study and game room. The kitchen features an oversized island and an adjourning butler's pantry with a full-size pantry off to the side. The primary suite is conveniently located on the main floor showcasing expansive windows allowing for plenty of natural light. Inside the 3-car tandem garage, you'll find plenty of room for both cars and your extra stuff. | BEDS<br>4<br>BATHS<br>4 |
|------------------------------------------------------------------------------------------------------------------------------------------------------------------------------------------------------------------------------------------------------------------------------------------------------------------------------------------------------------------------------------------------------------------------------------------------------------------------------------|-------------------------|
| Make it your own with The Victoria's flexible floor plan, featuring a variety of                                                                                                                                                                                                                                                                                                                                                                                                   | SQ FT                   |
| options and selections. Just know that offerings vary by location, so please                                                                                                                                                                                                                                                                                                                                                                                                       | <b>3,370</b>            |
| discuss our standard features and upgrade options with your community's                                                                                                                                                                                                                                                                                                                                                                                                            | GARAGE                  |
| agent.                                                                                                                                                                                                                                                                                                                                                                                                                                                                             | <b>3</b>                |