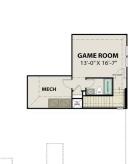

# The Acadia A with 3-Car ... Exterior Options

dh

DAVIDSON

B with 3-

sq ft 2,153

PRIMARY SHOWER W/SEAT

Car Garage

**BATHS** 

3

#### MAIN FLOOR PLAN

PARKING

3

SHOWER I.L.O. **TUB AT BATH 2** 

Copyright 2024 Davidson Homes, Inc. | All Rights Reserved | Davidson Homes is a leading builder of quality new homes across the Southeast. Davidson Homes reserves the right to adjust items listed without prior notice or obligation. Such items may include, but are not limited to, options, included features and community information, pricing, amenities, square footage, terms or availability. Features, options, floor plans, elevations, colors, dimensions and photographs are for illustration purposes and may vary from homes built. Please see your community specialist for details. Equal housing lender. Last updated 02/26/2024.