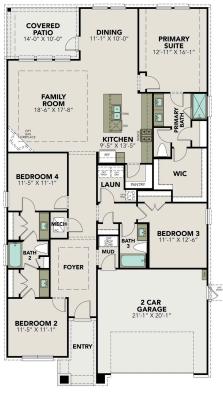

# The Acadia A with 3-Car ... Exterior Options

dh

DAVIDSON

B with 3-

sq ft 2,153

PRIMARY SHOWER W/SEAT

Car Garage

**BATHS** 

3

#### MAIN FLOOR PLAN

PARKING

3

SHOWER I.L.O. **TUB AT BATH 2** 

Copyright 2024 Davidson Homes, Inc. | All Rights Reserved | Davidson Homes is a leading builder of quality new homes across the Southeast. Davidson Homes reserves the right to adjust items listed without prior notice or obligation. Such items may include, but are not limited to, options, included features and community information, pricing, amenities, square footage, terms or availability. Features, options, floor plans, elevations, colors, dimensions and photographs are for illustration purposes and may vary from homes built. Please see your community specialist for details. Equal housing lender. Last updated 02/26/2024.