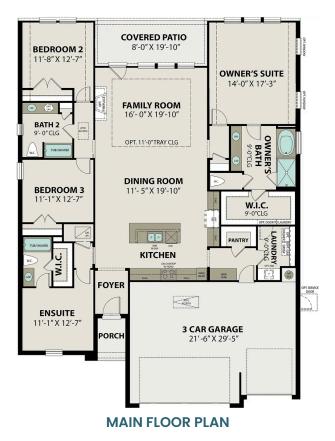

# The Acadia A with 3-Car ... Exterior Options

dh

DAVIDSON

B with 3-

sq ft 2,153

PRIMARY SHOWER W/SEAT

Car Garage

**BATHS** 

3

#### MAIN FLOOR PLAN

PARKING

3

SHOWER I.L.O. **TUB AT BATH 2** 

Copyright 2024 Davidson Homes, Inc. | All Rights Reserved | Davidson Homes is a leading builder of quality new homes across the Southeast. Davidson Homes reserves the right to adjust items listed without prior notice or obligation. Such items may include, but are not limited to, options, included features and community information, pricing, amenities, square footage, terms or availability. Features, options, floor plans, elevations, colors, dimensions and photographs are for illustration purposes and may vary from homes built. Please see your community specialist for details. Equal housing lender. Last updated 02/26/2024.