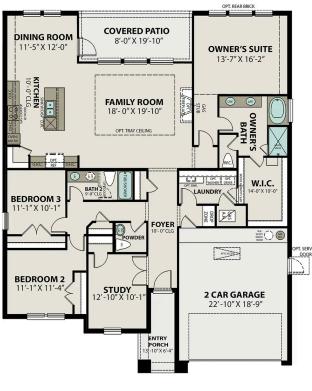

# The Acadia A with 3-Car ... Exterior Options

dh

DAVIDSON

B with 3-

sq ft 2,153

PRIMARY SHOWER W/SEAT

Car Garage

**BATHS** 

3

#### MAIN FLOOR PLAN

PARKING

3

SHOWER I.L.O. **TUB AT BATH 2** 

Copyright 2024 Davidson Homes, Inc. | All Rights Reserved | Davidson Homes is a leading builder of quality new homes across the Southeast. Davidson Homes reserves the right to adjust items listed without prior notice or obligation. Such items may include, but are not limited to, options, included features and community information, pricing, amenities, square footage, terms or availability. Features, options, floor plans, elevations, colors, dimensions and photographs are for illustration purposes and may vary from homes built. Please see your community specialist for details. Equal housing lender. Last updated 02/26/2024.