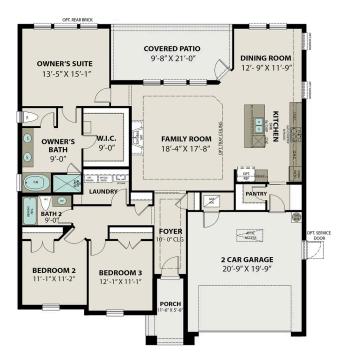

# The Acadia A with 3-Car ... Exterior Options

dh

DAVIDSON

B with 3-

sq ft 2,153

PRIMARY SHOWER W/SEAT

Car Garage

**BATHS** 

3

#### MAIN FLOOR PLAN

PARKING

3

SHOWER I.L.O. **TUB AT BATH 2** 

Copyright 2024 Davidson Homes, Inc. | All Rights Reserved | Davidson Homes is a leading builder of quality new homes across the Southeast. Davidson Homes reserves the right to adjust items listed without prior notice or obligation. Such items may include, but are not limited to, options, included features and community information, pricing, amenities, square footage, terms or availability. Features, options, floor plans, elevations, colors, dimensions and photographs are for illustration purposes and may vary from homes built. Please see your community specialist for details. Equal housing lender. Last updated 02/26/2024.