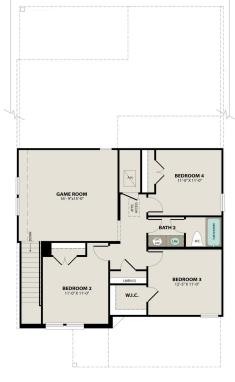

#### **UPPER FLOOR PLAN**

Page 1 of 2

Copyright 2024 Davidson Homes, Inc. | All Rights Reserved | Davidson Homes is a leading builder of quality new homes across the Southeast. Davidson Homes reserves the right to adjust items listed without prior notice or obligation. Such items may include, but are not limited to, options, included features and community information, pricing, amenities, square footage, terms or availability. Features, options, floor plans, elevations, colors, dimensions and photographs are for illustration purposes and may vary from homes built. Please see your community specialist for details. Equal housing lender. Last updated 11/21/2023.

# The Tierra A

| Welcome to the Tierra! The foyer welcomes guests into a spacious, open concept kitchen/café/family room area. This floor plan features a convenient first floor owners suite with an impressive en suite bath and a spacious closet connected to the home's laundry room. Upstairs, you'll find a versatile game room area and three more bedrooms, giving everyone their own space! | BEDS<br>4<br>BATHS    |
|--------------------------------------------------------------------------------------------------------------------------------------------------------------------------------------------------------------------------------------------------------------------------------------------------------------------------------------------------------------------------------------|-----------------------|
| thee more bedrooms, giving everyone their own space:                                                                                                                                                                                                                                                                                                                                 | 2.5                   |
| Make it your own with The Tierra's flexible floor plan. Just know that offerings vary by location, so please discuss our standard features and upgrade options with your community's agent.                                                                                                                                                                                          | sq ft<br><b>2,407</b> |
|                                                                                                                                                                                                                                                                                                                                                                                      | garage                |