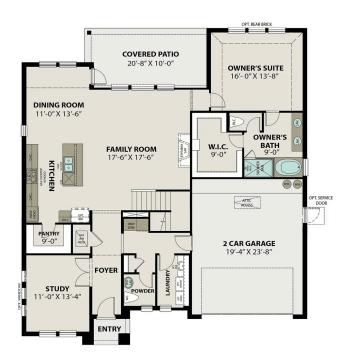

# The Acadia A with 3-Car ... Exterior Options

dh

DAVIDSON

B with 3-

sq ft 2,153

PRIMARY SHOWER W/SEAT

Car Garage

**BATHS** 

3

#### MAIN FLOOR PLAN

PARKING

3

SHOWER I.L.O. **TUB AT BATH 2** 

Copyright 2024 Davidson Homes, Inc. | All Rights Reserved | Davidson Homes is a leading builder of quality new homes across the Southeast. Davidson Homes reserves the right to adjust items listed without prior notice or obligation. Such items may include, but are not limited to, options, included features and community information, pricing, amenities, square footage, terms or availability. Features, options, floor plans, elevations, colors, dimensions and photographs are for illustration purposes and may vary from homes built. Please see your community specialist for details. Equal housing lender. Last updated 02/26/2024.