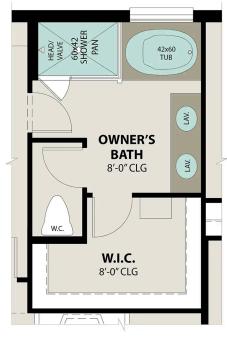

OPT. DELUXE OWNER'S BATH

# The Acadia A with 3-Car ... Exterior Options

dh

DAVIDSON

B with 3-

sq ft 2,153

PRIMARY SHOWER W/SEAT

Car Garage

**BATHS** 